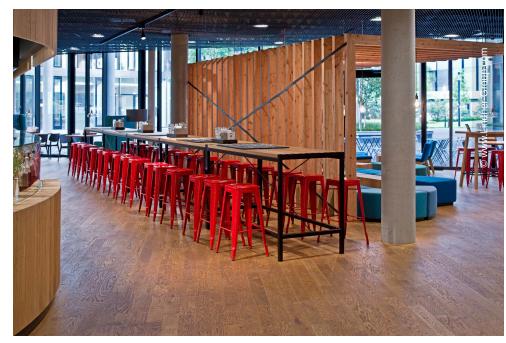

## **Project Description**

With the completion of the new construction 'arabeska' in 2015, Munich's HVB-Tower acquired an unusual new neighbour. Following a construction period of of three years, this multi-purpose building now features flowing shapes, light-flooded liberality and ornamentations of Arabian architecture, which lend the building its name. The facility consists of a main building and an adjoining structure. The ground floor of the main building is composed of a large-scale central atrium surrounded by event and conference areas and a restaurant. The upper floors are designed for housing office spaces. As to the adjoining structure, a training and conference center of a household appliances manufacturer has been established in these premises. The restaurant Leonardi and its coffee shop are a popular meeting place among the staff and visitors of the arabeska complex. It offers a wide range of freshly made dishes for breakfast and lunch, while also catering to events of all sizes. Leonardi's strenghts are not only in the culinary sector, the restaurant is fitted with high-quality furnishings and a flexible spatial concept that adapts to individual requirements. The interior of the restaurant features numerous wooden elements, including parquet flooring with FLOOR and more hollow floors forming the substructure. Wood, being a natural material, underlines the fine appearance of the restaurant and gives it a warm touch. Due to the elevated levels of moisture, the kitchens have been fitted with FLOOR and more hydro and a waterproof coating.