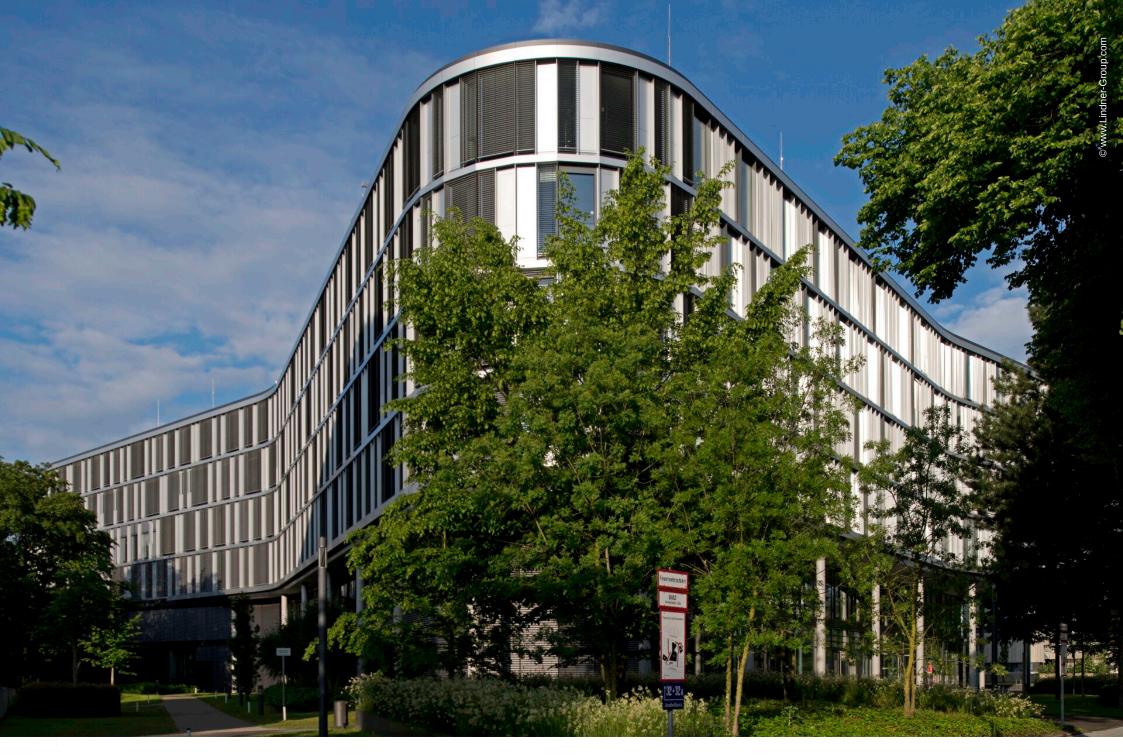

## **Project Description**

With the completion of the new construction 'arabeska' in 2015, Munich's HVB-Tower acquired an unusual new neighbour. Following a construction period of of three years, this multi-purpose building now features flowing shapes, light-flooded liberality and ornamentations of Arabian architecture, which lend the building its name. The facility consists of a main building and an adjoining structure. The ground floor of the main building is composed of a large-scale central atrium surrounded by event and conference areas and a restaurant. The upper floors are designed for housing office spaces. As to the adjoining structure, a training and conference center of a household appliances manufacturer has been established in these premises. The restaurant Leonardi and its coffee shop are a popular meeting place among the staff and visitors of the arabeska complex. It offers a wide range of freshly made dishes for breakfast and lunch, while also catering to events of all sizes. Leonardi's strenghts are not only in the culinary sector, the restaurant is fitted with high-quality furnishings and a flexible spatial concept that adapts to individual requirements. The interior of the restaurant features numerous wooden elements, including parquet flooring with FLOOR and more hollow floors forming the substructure. Wood, being a natural material, underlines the fine appearance of the restaurant and gives it a warm touch. Due to the elevated levels of moisture, the kitchens have been fitted with FLOOR and more hydro and a waterproof coating.