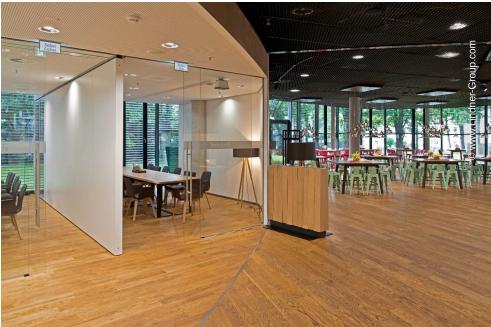

## **Project Description**

With the completion of the new construction 'arabeska' in 2015, Munich's HVB-Tower acquired an unusual new neighbour. Following a construction period of of three years, this multi-purpose building now features flowing shapes, light-flooded liberality and ornamentations of Arabian architecture, which lend the building its name. The facility consists of a main building and an adjoining structure. The ground floor of the main building is composed of a large-scale central atrium surrounded by event and conference areas and a restaurant. The upper floors are designed for housing office spaces. As to the adjoining structure, a training and conference center of a household appliances manufacturer has been established in these premises. The restaurant Leonardi and its coffee shop are a popular meeting place among the staff and visitors of the arabeska complex. It offers a wide range of freshly made dishes for breakfast and lunch, while also catering to events of all sizes. Leonardi's strenghts are not only in the culinary sector, the restaurant is fitted with high-quality furnishings and a flexible spatial concept that adapts to individual requirements. The interior of the restaurant features numerous wooden elements, including parquet flooring with FLOOR and more hollow floors forming the substructure. Wood, being a natural material, underlines the fine appearance of the restaurant and gives it a warm touch. Due to the elevated levels of moisture, the kitchens have been fitted with FLOOR and more hydro and a waterproof coating.