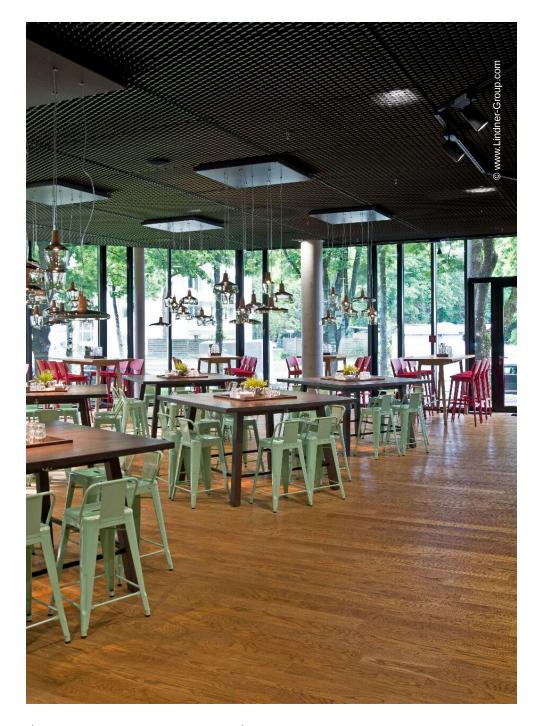

## **Project Description**

With the completion of the new construction 'arabeska' in 2015, Munich's HVB-Tower acquired an unusual new neighbour. Following a construction period of of three years, this multi-purpose building now features flowing shapes, light-flooded liberality and ornamentations of Arabian architecture, which lend the building its name. The facility consists of a main building and an adjoining structure. The ground floor of the main building is composed of a large-scale central atrium surrounded by event and conference areas and a restaurant. The upper floors are designed for housing office spaces. As to the adjoining structure, a training and conference center of a household appliances manufacturer has been established in these premises. The restaurant Leonardi and its coffee shop are a popular meeting place among the staff and visitors of the arabeska complex. It offers a wide range of freshly made dishes for breakfast and lunch, while also catering to events of all sizes. Leonardi's strenghts are not only in the culinary sector, the restaurant is fitted with high-quality furnishings and a flexible spatial concept that adapts to individual requirements. The interior of the restaurant features numerous wooden elements, including parquet flooring with FLOOR and more hollow floors forming the substructure. Wood, being a natural material, underlines the fine appearance of the restaurant and gives it a warm touch. Due to the elevated levels of moisture, the kitchens have been fitted with FLOOR and more hydro and a waterproof coating.