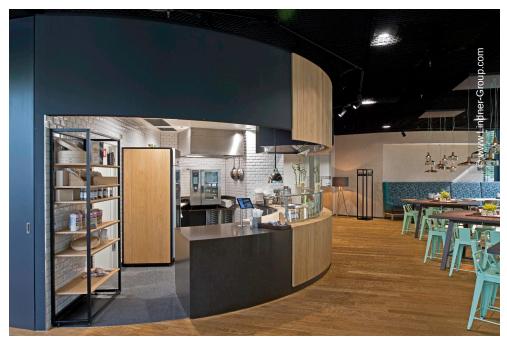

## **Project Description**

With the completion of the new construction 'arabeska' in 2015, Munich's HVB-Tower acquired an unusual new neighbour. Following a construction period of of three years, this multi-purpose building now features flowing shapes, light-flooded liberality and ornamentations of Arabian architecture, which lend the building its name. The facility consists of a main building and an adjoining structure. The ground floor of the main building is composed of a large-scale central atrium surrounded by event and conference areas and a restaurant. The upper floors are designed for housing office spaces. As to the adjoining structure, a training and conference center of a household appliances manufacturer has been established in these premises. The restaurant Leonardi and its coffee shop are a popular meeting place among the staff and visitors of the arabeska complex. It offers a wide range of freshly made dishes for breakfast and lunch, while also catering to events of all sizes. Leonardi's strenghts are not only in the culinary sector, the restaurant is fitted with high-quality furnishings and a flexible spatial concept that adapts to individual requirements. The interior of the restaurant features numerous wooden elements, including parquet flooring with FLOOR and more hollow floors forming the substructure. Wood, being a natural material, underlines the fine appearance of the restaurant and gives it a warm touch. Due to the elevated levels of moisture, the kitchens have been fitted with FLOOR and more hydro and a waterproof coating.