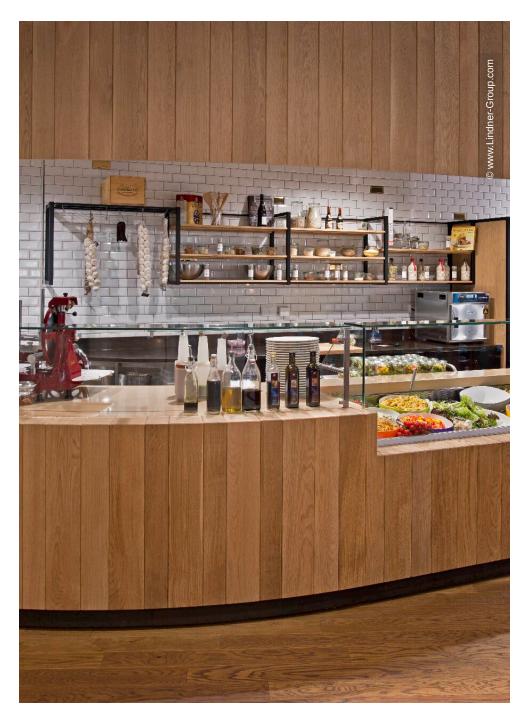

## **Project Description**

With the completion of the new construction 'arabeska' in 2015, Munich's HVB-Tower acquired an unusual new neighbour. Following a construction period of of three years, this multi-purpose building now features flowing shapes, light-flooded liberality and ornamentations of Arabian architecture, which lend the building its name. The facility consists of a main building and an adjoining structure. The ground floor of the main building is composed of a large-scale central atrium surrounded by event and conference areas and a restaurant. The upper floors are designed for housing office spaces. As to the adjoining structure, a training and conference center of a household appliances manufacturer has been established in these premises. The restaurant Leonardi and its coffee shop are a popular meeting place among the staff and visitors of the arabeska complex. It offers a wide range of freshly made dishes for breakfast and lunch, while also catering to events of all sizes. Leonardi's strenghts are not only in the culinary sector, the restaurant is fitted with high-quality furnishings and a flexible spatial concept that adapts to individual requirements. The interior of the restaurant features numerous wooden elements, including parquet flooring with FLOOR and more hollow floors forming the substructure. Wood, being a natural material, underlines the fine appearance of the restaurant and gives it a warm touch. Due to the elevated levels of moisture, the kitchens have been fitted with FLOOR and more hydro and a waterproof coating.