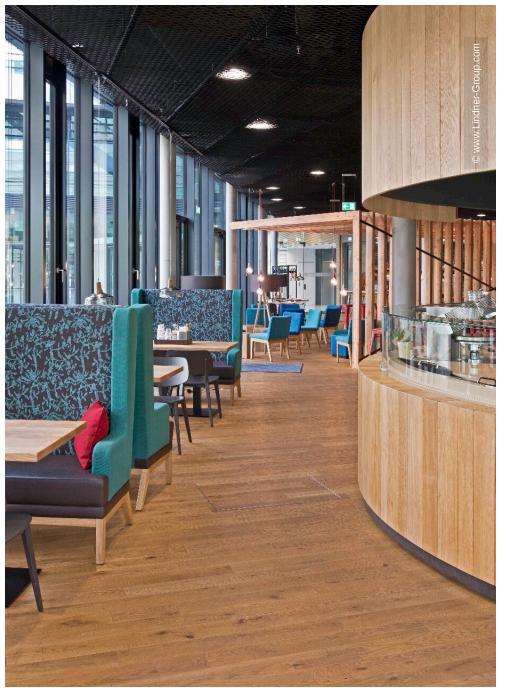

## **Project Description**

With the completion of the new construction 'arabeska' in 2015, Munich's HVB-Tower acquired an unusual new neighbour. Following a construction period of of three years, this multi-purpose building now features flowing shapes, light-flooded liberality and ornamentations of Arabian architecture, which lend the building its name. The facility consists of a main building and an adjoining structure. The ground floor of the main building is composed of a large-scale central atrium surrounded by event and conference areas and a restaurant. The upper floors are designed for housing office spaces. As to the adjoining structure, a training and conference center of a household appliances manufacturer has been established in these premises. The restaurant Leonardi and its coffee shop are a popular meeting place among the staff and visitors of the arabeska complex. It offers a wide range of freshly made dishes for breakfast and lunch, while also catering to events of all sizes. Leonardi's strenghts are not only in the culinary sector, the restaurant is fitted with high-quality furnishings and a flexible spatial concept that adapts to individual requirements. The interior of the restaurant features numerous wooden elements, including parquet flooring with FLOOR and more hollow floors forming the substructure. Wood, being a natural material, underlines the fine appearance of the restaurant and gives it a warm touch. Due to the elevated levels of moisture, the kitchens have been fitted with FLOOR and more hydro and a waterproof coating.