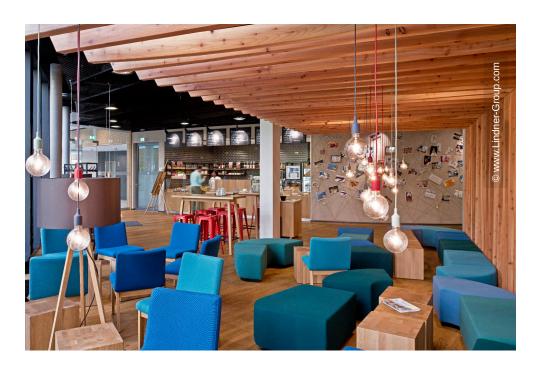

## **Project Description**

With the completion of the new construction 'arabeska' in 2015, Munich's HVB-Tower acquired an unusual new neighbour. Following a construction period of of three years, this multi-purpose building now features flowing shapes, light-flooded liberality and ornamentations of Arabian architecture, which lend the building its name. The facility consists of a main building and an adjoining structure. The ground floor of the main building is composed of a large-scale central atrium surrounded by event and conference areas and a restaurant. The upper floors are designed for housing office spaces. As to the adjoining structure, a training and conference center of a household appliances manufacturer has been established in these premises. The restaurant Leonardi and its coffee shop are a popular meeting place among the staff and visitors of the arabeska complex. It offers a wide range of freshly made dishes for breakfast and lunch, while also catering to events of all sizes. Leonardi's strenghts are not only in the culinary sector, the restaurant is fitted with high-quality furnishings and a flexible spatial concept that adapts to individual requirements. The interior of the restaurant features numerous wooden elements, including parquet flooring with FLOOR and more hollow floors forming the substructure. Wood, being a natural material, underlines the fine appearance of the restaurant and gives it a warm touch. Due to the elevated levels of moisture, the kitchens have been fitted with FLOOR and more hydro and a waterproof coating.