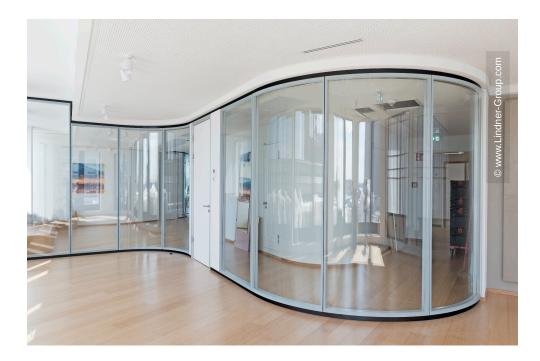

Lindner SE took part in the interior fit-out of the Coeur Cologne through several performance areas. Lindner installed large quantities of ceiling systems with integrated heating and cooling technology. In the course of extensive consultation of the responsible architectural office msm meyer schmitz-morkramer, a concept was drafted that arranged a combination of Heated and Chilled Post-Cap Ceilings from the line Plafotherm® B and Heated and Chilled Plasterboard Ceilings Plafotherm® GK Hekda. This combination creates an efficient and sustainable system for temperature control in the Coeur Cologne. The range of performances also included hollow and raised floor systems of the types CAVOPEX, FLOOR and more® and NORTEC. Furthermore, the company delivered the glass partition systems Lindner Life Pure 620 and Freeze 137, the latter was partially executed in a demanding curved form.

<sup>4</sup> Coeur Cologne Cologne, Germany

<sup>5</sup> Coeur Cologne Cologne, Germany

<sup>6</sup> Coeur Cologne Cologne, Germany