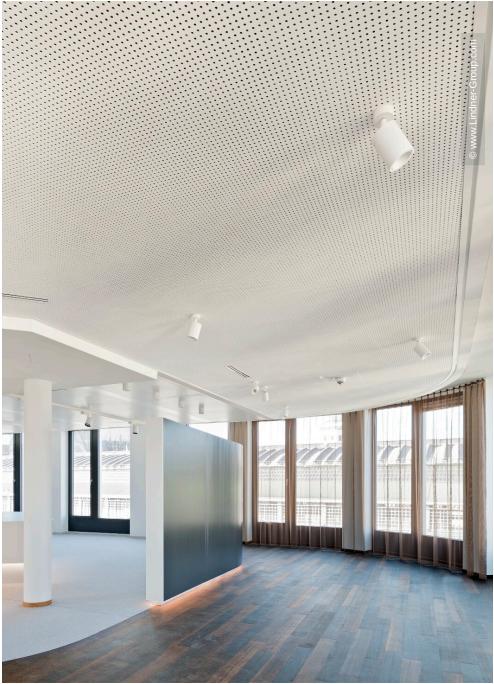

Lindner SE took part in the interior fit-out of the Coeur Cologne through several performance areas. Lindner installed large quantities of ceiling systems with integrated heating and cooling technology. In the course of extensive consultation of the responsible architectural office msm meyer schmitz-morkramer, a concept was drafted that arranged a combination of Heated and Chilled Post-Cap Ceilings from the line Plafotherm® B and Heated and Chilled Plasterboard Ceilings Plafotherm® GK Hekda. This combination creates an efficient and sustainable system for temperature control in the Coeur Cologne. The range of performances also included hollow and raised floor systems of the types CAVOPEX, FLOOR and more® and NORTEC. Furthermore, the company delivered the glass partition systems Lindner Life Pure 620 and Freeze 137, the latter was partially executed in a demanding curved form.

<sup>4</sup> Coeur Cologne Cologne, Germany

<sup>5</sup> Coeur Cologne Cologne, Germany

<sup>6</sup> Coeur Cologne Cologne, Germany