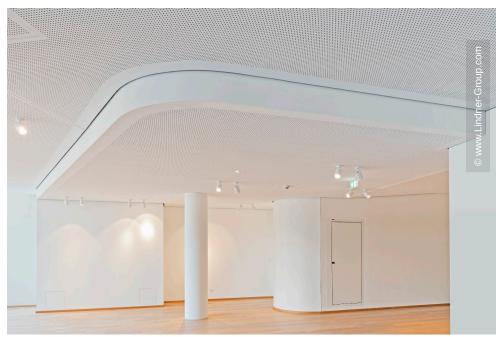

Lindner SE took part in the interior fit-out of the Coeur Cologne through several performance areas. Lindner installed large quantities of ceiling systems with integrated heating and cooling technology. In the course of extensive consultation of the responsible architectural office msm meyer schmitz-morkramer, a concept was drafted that arranged a combination of Heated and Chilled Post-Cap Ceilings from the line Plafotherm® B and Heated and Chilled Plasterboard Ceilings Plafotherm® GK Hekda. This combination creates an efficient and sustainable system for temperature control in the Coeur Cologne. The range of performances also included hollow and raised floor systems of the types CAVOPEX, FLOOR and more® and NORTEC. Furthermore, the company delivered the glass partition systems Lindner Life Pure 620 and Freeze 137, the latter was partially executed in a demanding curved form.

<sup>4</sup> Coeur Cologne Cologne, Germany

<sup>5</sup> Coeur Cologne Cologne, Germany

<sup>6</sup> Coeur Cologne Cologne, Germany