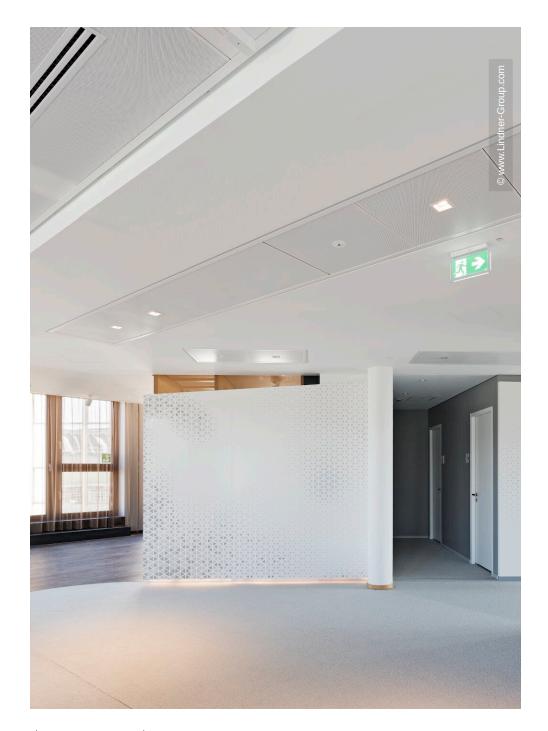

Lindner SE took part in the interior fit-out of the Coeur Cologne through several performance areas. Lindner installed large quantities of ceiling systems with integrated heating and cooling technology. In the course of extensive consultation of the responsible architectural office msm meyer schmitz-morkramer, a concept was drafted that arranged a combination of Heated and Chilled Post-Cap Ceilings from the line Plafotherm® B and Heated and Chilled Plasterboard Ceilings Plafotherm® GK Hekda. This combination creates an efficient and sustainable system for temperature control in the Coeur Cologne. The range of performances also included hollow and raised floor systems of the types CAVOPEX, FLOOR and more® and NORTEC. Furthermore, the company delivered the glass partition systems Lindner Life Pure 620 and Freeze 137, the latter was partially executed in a demanding curved form.

<sup>4</sup> Coeur Cologne Cologne, Germany

<sup>5</sup> Coeur Cologne Cologne, Germany

<sup>6</sup> Coeur Cologne Cologne, Germany