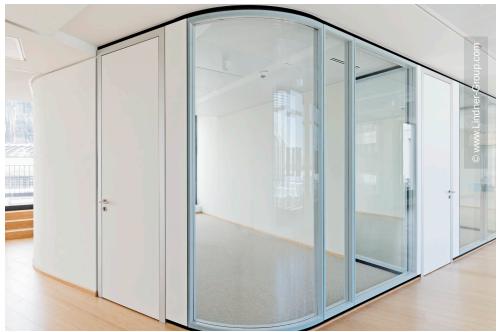

Lindner SE took part in the interior fit-out of the Coeur Cologne through several performance areas. Lindner installed large quantities of ceiling systems with integrated heating and cooling technology. In the course of extensive consultation of the responsible architectural office msm meyer schmitz-morkramer, a concept was drafted that arranged a combination of Heated and Chilled Post-Cap Ceilings from the line Plafotherm® B and Heated and Chilled Plasterboard Ceilings Plafotherm® GK Hekda. This combination creates an efficient and sustainable system for temperature control in the Coeur Cologne. The range of performances also included hollow and raised floor systems of the types CAVOPEX, FLOOR and more® and NORTEC. Furthermore, the company delivered the glass partition systems Lindner Life Pure 620 and Freeze 137, the latter was partially executed in a demanding curved form.

## **Completed Works**

• Ceilings

Heated and Chilled Post Cap Ceilings Heated and Chilled Plasterboard Ceilings Plafotherm<sup>®</sup> GK HEKDA<sup>®</sup>

• Partitions

Partition Systems Glass Doors for Partition Systems