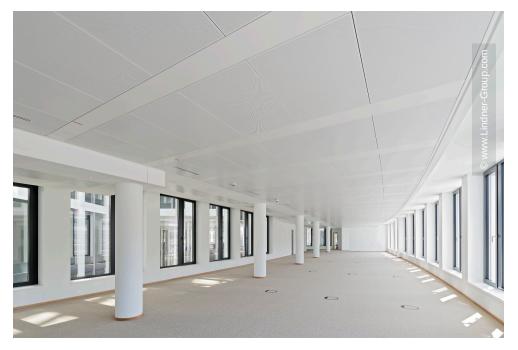

Lindner SE took part in the interior fit-out of the Coeur Cologne through several performance areas. Lindner installed large quantities of ceiling systems with integrated heating and cooling technology. In the course of extensive consultation of the responsible architectural office msm meyer schmitz-morkramer, a concept was drafted that arranged a combination of Heated and Chilled Post-Cap Ceilings from the line Plafotherm® B and Heated and Chilled Plasterboard Ceilings Plafotherm® GK Hekda. This combination creates an efficient and sustainable system for temperature control in the Coeur Cologne. The range of performances also included hollow and raised floor systems of the types CAVOPEX, FLOOR and more® and NORTEC. Furthermore, the company delivered the glass partition systems Lindner Life Pure 620 and Freeze 137, the latter was partially executed in a demanding curved form.

<sup>4</sup> Coeur Cologne Cologne, Germany

<sup>5</sup> Coeur Cologne Cologne, Germany

<sup>6</sup> Coeur Cologne Cologne, Germany