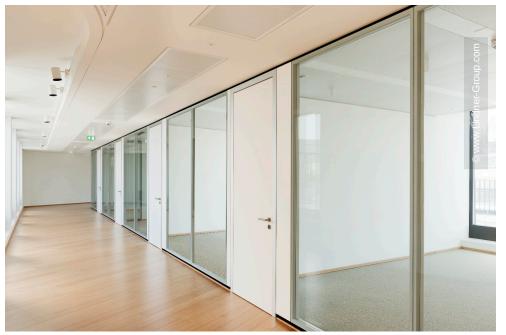

Lindner SE took part in the interior fit-out of the Coeur Cologne through several performance areas. Lindner installed large quantities of ceiling systems with integrated heating and cooling technology. In the course of extensive consultation of the responsible architectural office msm meyer schmitz-morkramer, a concept was drafted that arranged a combination of Heated and Chilled Post-Cap Ceilings from the line Plafotherm® B and Heated and Chilled Plasterboard Ceilings Plafotherm® GK Hekda. This combination creates an efficient and sustainable system for temperature control in the Coeur Cologne. The range of performances also included hollow and raised floor systems of the types CAVOPEX, FLOOR and more® and NORTEC. Furthermore, the company delivered the glass partition systems Lindner Life Pure 620 and Freeze 137, the latter was partially executed in a demanding curved form.

## **Completed Works**

• Ceilings

Heated and Chilled Post Cap Ceilings Heated and Chilled Plasterboard Ceilings Plafotherm<sup>®</sup> GK HEKDA<sup>®</sup>

• Partitions

Partition Systems Glass Doors for Partition Systems