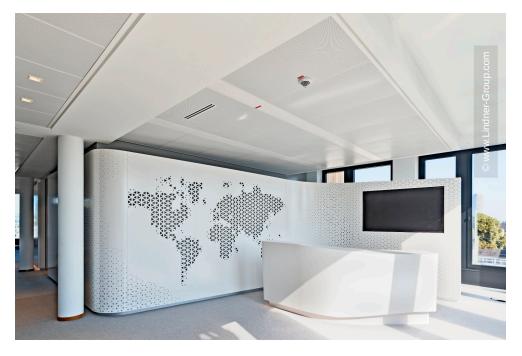

Lindner SE took part in the interior fit-out of the Coeur Cologne through several performance areas. Lindner installed large quantities of ceiling systems with integrated heating and cooling technology. In the course of extensive consultation of the responsible architectural office msm meyer schmitz-morkramer, a concept was drafted that arranged a combination of Heated and Chilled Post-Cap Ceilings from the line Plafotherm® B and Heated and Chilled Plasterboard Ceilings Plafotherm® GK Hekda. This combination creates an efficient and sustainable system for temperature control in the Coeur Cologne. The range of performances also included hollow and raised floor systems of the types CAVOPEX, FLOOR and more® and NORTEC. Furthermore, the company delivered the glass partition systems Lindner Life Pure 620 and Freeze 137, the latter was partially executed in a demanding curved form.

<sup>4</sup> Coeur Cologne Cologne, Germany

<sup>5</sup> Coeur Cologne Cologne, Germany

<sup>6</sup> Coeur Cologne Cologne, Germany