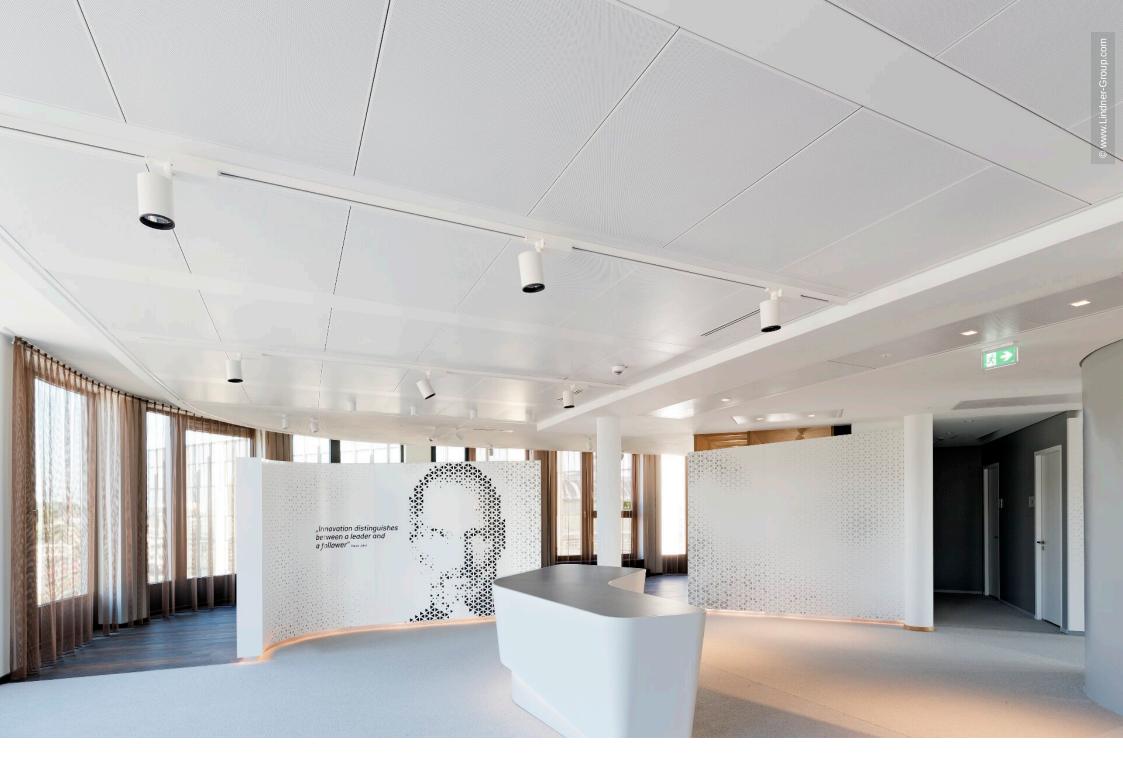

Lindner SE took part in the interior fit-out of the Coeur Cologne through several performance areas. Lindner installed large quantities of ceiling systems with integrated heating and cooling technology. In the course of extensive consultation of the responsible architectural office msm meyer schmitz-morkramer, a concept was drafted that arranged a combination of Heated and Chilled Post-Cap Ceilings from the line Plafotherm® B and Heated and Chilled Plasterboard Ceilings Plafotherm® GK Hekda. This combination creates an efficient and sustainable system for temperature control in the Coeur Cologne. The range of performances also included hollow and raised floor systems of the types CAVOPEX, FLOOR and more® and NORTEC. Furthermore, the company delivered the glass partition systems Lindner Life Pure 620 and Freeze 137, the latter was partially executed in a demanding curved form.

<sup>4</sup> Coeur Cologne Cologne, Germany

<sup>5</sup> Coeur Cologne Cologne, Germany

<sup>6</sup> Coeur Cologne Cologne, Germany