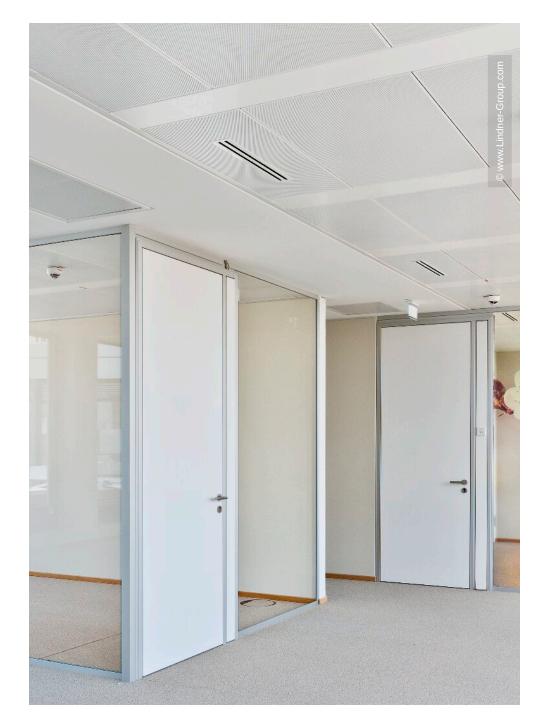

Lindner SE took part in the interior fit-out of the Coeur Cologne through several performance areas. Lindner installed large quantities of ceiling systems with integrated heating and cooling technology. In the course of extensive consultation of the responsible architectural office msm meyer schmitz-morkramer, a concept was drafted that arranged a combination of Heated and Chilled Post-Cap Ceilings from the line Plafotherm® B and Heated and Chilled Plasterboard Ceilings Plafotherm® GK Hekda. This combination creates an efficient and sustainable system for temperature control in the Coeur Cologne. The range of performances also included hollow and raised floor systems of the types CAVOPEX, FLOOR and more® and NORTEC. Furthermore, the company delivered the glass partition systems Lindner Life Pure 620 and Freeze 137, the latter was partially executed in a demanding curved form.

<sup>4</sup> Coeur Cologne Cologne, Germany

<sup>5</sup> Coeur Cologne Cologne, Germany

<sup>6</sup> Coeur Cologne Cologne, Germany