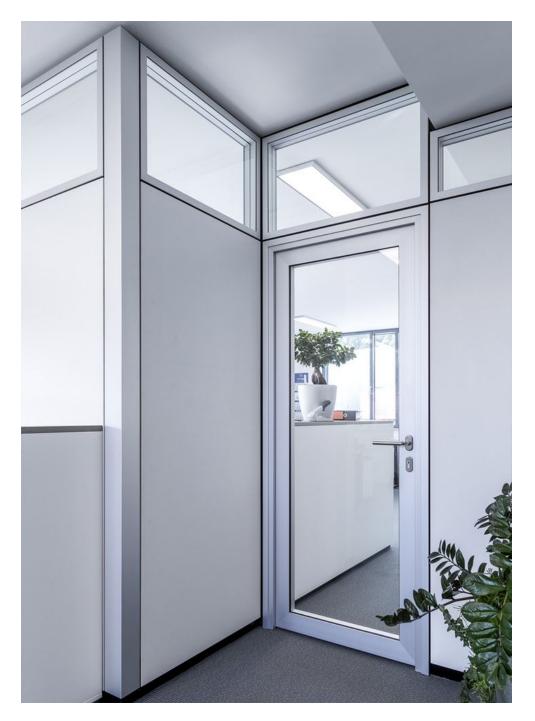

## **Project Description**

Lorenz Wittmann GmbH is a medium-sized company headquartered in Geisenhausen, Lower Bayaria. The company is a specialist in recycling. Through customer-oriented disposal concepts, waste and recyclables are disposed of professionally and recycled professionally. In its more than 50year history, Wittmann Recycling has grown sustainably, resulting in the planning for a modern office building in Geisenhausen. The building offers space for all commercial and commercial departments as well as the management. Lindner contributed to the new construction of Lorenz Wittmann GmbH with glass and wooden partitions as well as integrated wooden doors. The office space of the building is always located around a central corridor; Glass partitions of the type Lindner Life Stereo 125 were used here to create spatial separation with high transparency at the same time. Wooden partitions with oak veneer were framed in aluminum frames and integrated into the glass partitions. Through the continuous veneer image between the door leaf and upper panel, the appearance is additionally upgraded. Within the office space, the separation was achieved with Lindner Logic 100 wooden partitions. With a white melamine resin coating and generous glass inserts as a skylight and in the form of aluminum glass doors, a luminous working environment was also created here. On the 3rd floor, a meeting room was built using Lindner Life Pure 620 profile walls with integrated sliding glass doors.