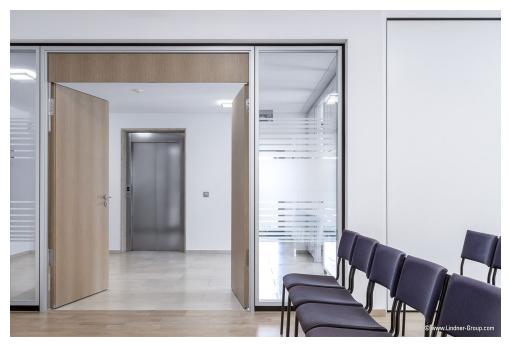

## **Project Description**

Lorenz Wittmann GmbH is a medium-sized company headquartered in Geisenhausen, Lower Bayaria. The company is a specialist in recycling. Through customer-oriented disposal concepts, waste and recyclables are disposed of professionally and recycled professionally. In its more than 50year history, Wittmann Recycling has grown sustainably, resulting in the planning for a modern office building in Geisenhausen. The building offers space for all commercial and commercial departments as well as the management. Lindner contributed to the new construction of Lorenz Wittmann GmbH with glass and wooden partitions as well as integrated wooden doors. The office space of the building is always located around a central corridor; Glass partitions of the type Lindner Life Stereo 125 were used here to create spatial separation with high transparency at the same time. Wooden partitions with oak veneer were framed in aluminum frames and integrated into the glass partitions. Through the continuous veneer image between the door leaf and upper panel, the appearance is additionally upgraded. Within the office space, the separation was achieved with Lindner Logic 100 wooden partitions. With a white melamine resin coating and generous glass inserts as a skylight and in the form of aluminum glass doors, a luminous working environment was also created here. On the 3rd floor, a meeting room was built using Lindner Life Pure 620 profile walls with integrated sliding glass doors.