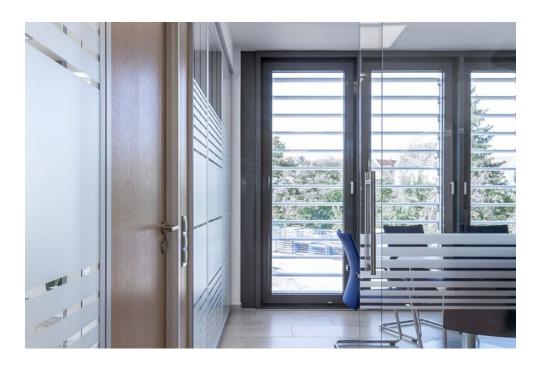

## **Project Description**

Lorenz Wittmann GmbH is a medium-sized company headquartered in Geisenhausen, Lower Bayaria. The company is a specialist in recycling. Through customer-oriented disposal concepts, waste and recyclables are disposed of professionally and recycled professionally. In its more than 50year history, Wittmann Recycling has grown sustainably, resulting in the planning for a modern office building in Geisenhausen. The building offers space for all commercial and commercial departments as well as the management. Lindner contributed to the new construction of Lorenz Wittmann GmbH with glass and wooden partitions as well as integrated wooden doors. The office space of the building is always located around a central corridor; Glass partitions of the type Lindner Life Stereo 125 were used here to create spatial separation with high transparency at the same time. Wooden partitions with oak veneer were framed in aluminum frames and integrated into the glass partitions. Through the continuous veneer image between the door leaf and upper panel, the appearance is additionally upgraded. Within the office space, the separation was achieved with Lindner Logic 100 wooden partitions. With a white melamine resin coating and generous glass inserts as a skylight and in the form of aluminum glass doors, a luminous working environment was also created here. On the 3rd floor, a meeting room was built using Lindner Life Pure 620 profile walls with integrated sliding glass doors.