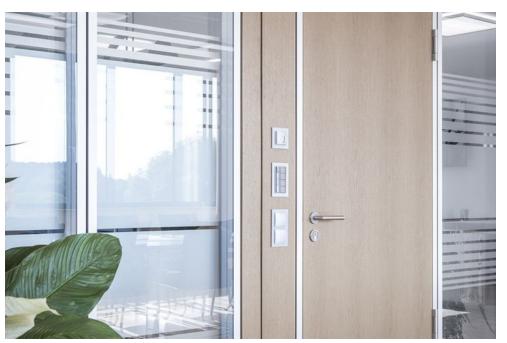

## **Project Description**

Lorenz Wittmann GmbH is a medium-sized company headquartered in Geisenhausen, Lower Bayaria. The company is a specialist in recycling. Through customer-oriented disposal concepts, waste and recyclables are disposed of professionally and recycled professionally. In its more than 50year history, Wittmann Recycling has grown sustainably, resulting in the planning for a modern office building in Geisenhausen. The building offers space for all commercial and commercial departments as well as the management. Lindner contributed to the new construction of Lorenz Wittmann GmbH with glass and wooden partitions as well as integrated wooden doors. The office space of the building is always located around a central corridor; Glass partitions of the type Lindner Life Stereo 125 were used here to create spatial separation with high transparency at the same time. Wooden partitions with oak veneer were framed in aluminum frames and integrated into the glass partitions. Through the continuous veneer image between the door leaf and upper panel, the appearance is additionally upgraded. Within the office space, the separation was achieved with Lindner Logic 100 wooden partitions. With a white melamine resin coating and generous glass inserts as a skylight and in the form of aluminum glass doors, a luminous working environment was also created here. On the 3rd floor, a meeting room was built using Lindner Life Pure 620 profile walls with integrated sliding glass doors.