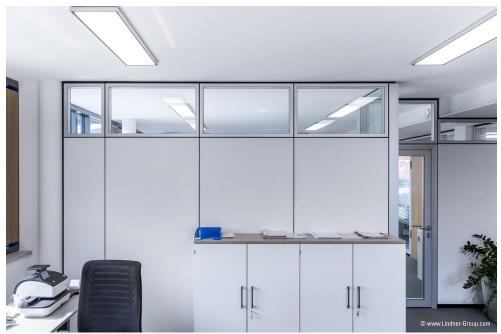

## **Project Description**

Lorenz Wittmann GmbH is a medium-sized company headquartered in Geisenhausen, Lower Bayaria. The company is a specialist in recycling. Through customer-oriented disposal concepts, waste and recyclables are disposed of professionally and recycled professionally. In its more than 50year history, Wittmann Recycling has grown sustainably, resulting in the planning for a modern office building in Geisenhausen. The building offers space for all commercial and commercial departments as well as the management. Lindner contributed to the new construction of Lorenz Wittmann GmbH with glass and wooden partitions as well as integrated wooden doors. The office space of the building is always located around a central corridor; Glass partitions of the type Lindner Life Stereo 125 were used here to create spatial separation with high transparency at the same time. Wooden partitions with oak veneer were framed in aluminum frames and integrated into the glass partitions. Through the continuous veneer image between the door leaf and upper panel, the appearance is additionally upgraded. Within the office space, the separation was achieved with Lindner Logic 100 wooden partitions. With a white melamine resin coating and generous glass inserts as a skylight and in the form of aluminum glass doors, a luminous working environment was also created here. On the 3rd floor, a meeting room was built using Lindner Life Pure 620 profile walls with integrated sliding glass doors.