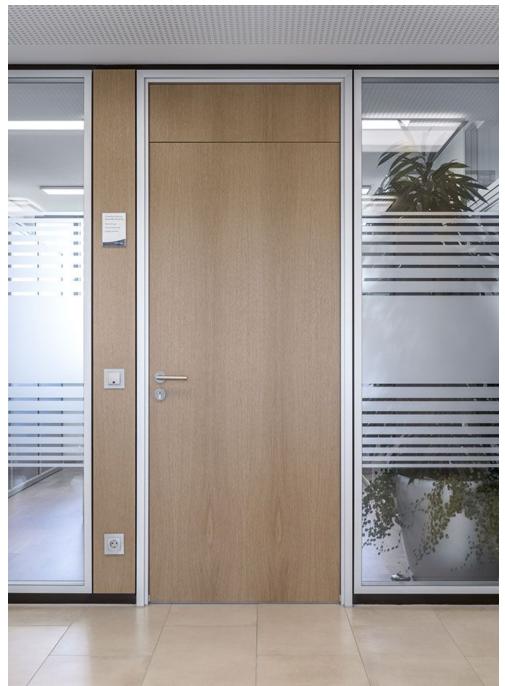

## **Project Description**

Lorenz Wittmann GmbH is a medium-sized company headquartered in Geisenhausen, Lower Bayaria. The company is a specialist in recycling. Through customer-oriented disposal concepts, waste and recyclables are disposed of professionally and recycled professionally. In its more than 50year history, Wittmann Recycling has grown sustainably, resulting in the planning for a modern office building in Geisenhausen. The building offers space for all commercial and commercial departments as well as the management. Lindner contributed to the new construction of Lorenz Wittmann GmbH with glass and wooden partitions as well as integrated wooden doors. The office space of the building is always located around a central corridor; Glass partitions of the type Lindner Life Stereo 125 were used here to create spatial separation with high transparency at the same time. Wooden partitions with oak veneer were framed in aluminum frames and integrated into the glass partitions. Through the continuous veneer image between the door leaf and upper panel, the appearance is additionally upgraded. Within the office space, the separation was achieved with Lindner Logic 100 wooden partitions. With a white melamine resin coating and generous glass inserts as a skylight and in the form of aluminum glass doors, a luminous working environment was also created here. On the 3rd floor, a meeting room was built using Lindner Life Pure 620 profile walls with integrated sliding glass doors.