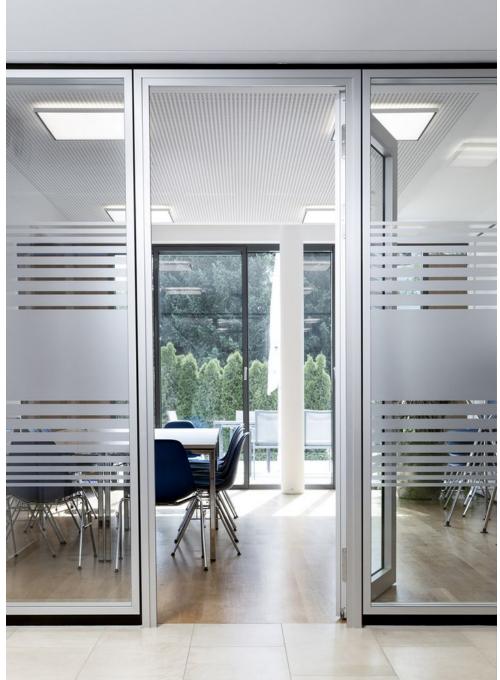

## **Project Description**

Lorenz Wittmann GmbH is a medium-sized company headquartered in Geisenhausen, Lower Bayaria. The company is a specialist in recycling. Through customer-oriented disposal concepts, waste and recyclables are disposed of professionally and recycled professionally. In its more than 50year history, Wittmann Recycling has grown sustainably, resulting in the planning for a modern office building in Geisenhausen. The building offers space for all commercial and commercial departments as well as the management. Lindner contributed to the new construction of Lorenz Wittmann GmbH with glass and wooden partitions as well as integrated wooden doors. The office space of the building is always located around a central corridor; Glass partitions of the type Lindner Life Stereo 125 were used here to create spatial separation with high transparency at the same time. Wooden partitions with oak veneer were framed in aluminum frames and integrated into the glass partitions. Through the continuous veneer image between the door leaf and upper panel, the appearance is additionally upgraded. Within the office space, the separation was achieved with Lindner Logic 100 wooden partitions. With a white melamine resin coating and generous glass inserts as a skylight and in the form of aluminum glass doors, a luminous working environment was also created here. On the 3rd floor, a meeting room was built using Lindner Life Pure 620 profile walls with integrated sliding glass doors.