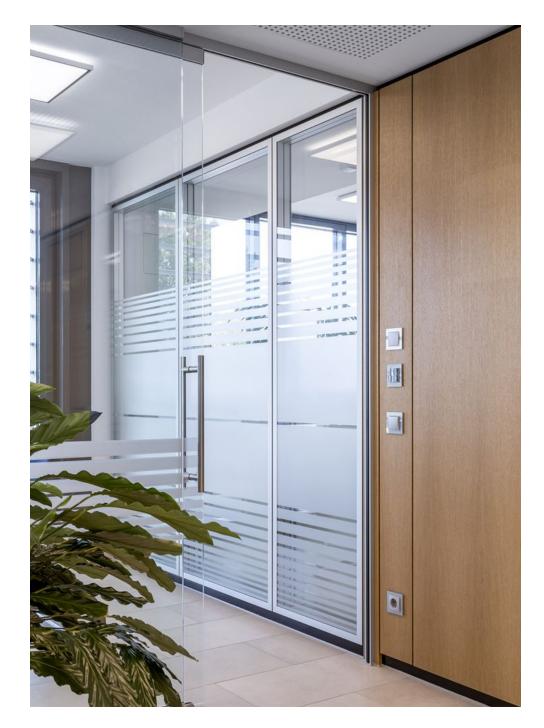

## **Project Description**

Lorenz Wittmann GmbH is a medium-sized company headquartered in Geisenhausen, Lower Bayaria. The company is a specialist in recycling. Through customer-oriented disposal concepts, waste and recyclables are disposed of professionally and recycled professionally. In its more than 50year history, Wittmann Recycling has grown sustainably, resulting in the planning for a modern office building in Geisenhausen. The building offers space for all commercial and commercial departments as well as the management. Lindner contributed to the new construction of Lorenz Wittmann GmbH with glass and wooden partitions as well as integrated wooden doors. The office space of the building is always located around a central corridor; Glass partitions of the type Lindner Life Stereo 125 were used here to create spatial separation with high transparency at the same time. Wooden partitions with oak veneer were framed in aluminum frames and integrated into the glass partitions. Through the continuous veneer image between the door leaf and upper panel, the appearance is additionally upgraded. Within the office space, the separation was achieved with Lindner Logic 100 wooden partitions. With a white melamine resin coating and generous glass inserts as a skylight and in the form of aluminum glass doors, a luminous working environment was also created here. On the 3rd floor, a meeting room was built using Lindner Life Pure 620 profile walls with integrated sliding glass doors.