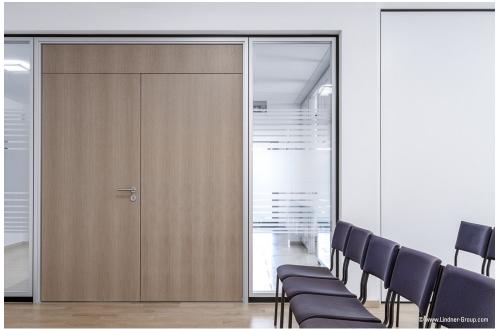

## **Project Description**

Lorenz Wittmann GmbH is a medium-sized company headquartered in Geisenhausen, Lower Bayaria. The company is a specialist in recycling. Through customer-oriented disposal concepts, waste and recyclables are disposed of professionally and recycled professionally. In its more than 50year history, Wittmann Recycling has grown sustainably, resulting in the planning for a modern office building in Geisenhausen. The building offers space for all commercial and commercial departments as well as the management. Lindner contributed to the new construction of Lorenz Wittmann GmbH with glass and wooden partitions as well as integrated wooden doors. The office space of the building is always located around a central corridor; Glass partitions of the type Lindner Life Stereo 125 were used here to create spatial separation with high transparency at the same time. Wooden partitions with oak veneer were framed in aluminum frames and integrated into the glass partitions. Through the continuous veneer image between the door leaf and upper panel, the appearance is additionally upgraded. Within the office space, the separation was achieved with Lindner Logic 100 wooden partitions. With a white melamine resin coating and generous glass inserts as a skylight and in the form of aluminum glass doors, a luminous working environment was also created here. On the 3rd floor, a meeting room was built using Lindner Life Pure 620 profile walls with integrated sliding glass doors.