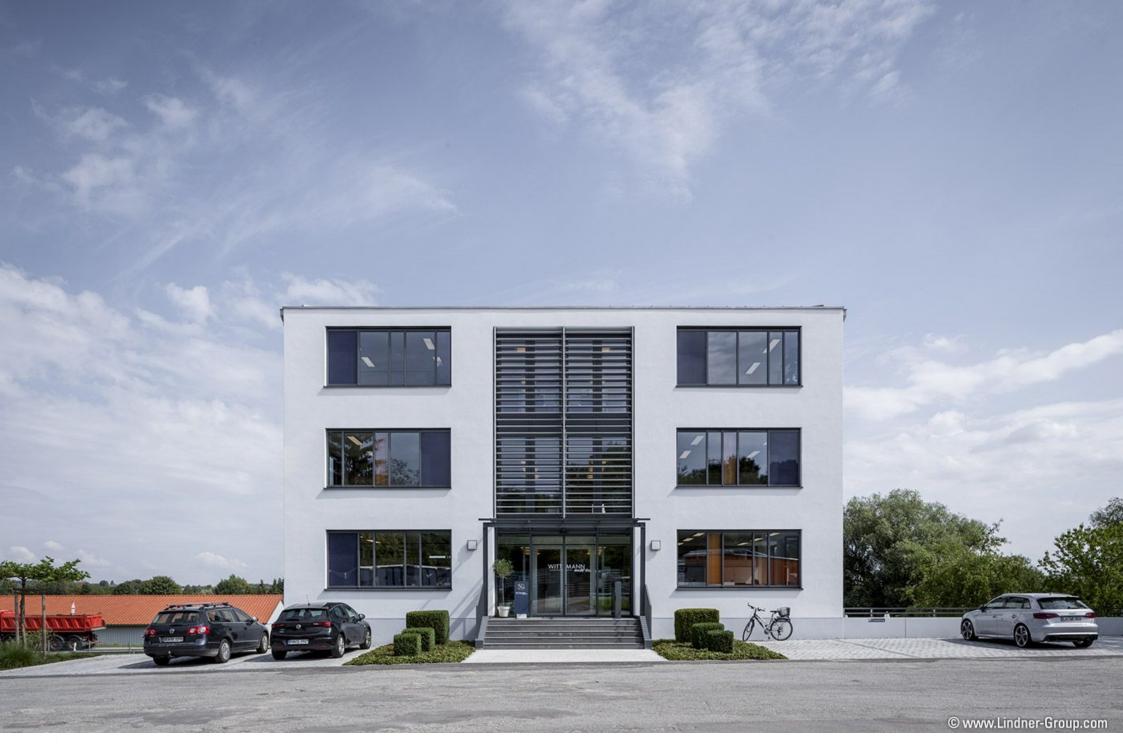

## **Project Description**

Lorenz Wittmann GmbH is a medium-sized company headquartered in Geisenhausen, Lower Bayaria. The company is a specialist in recycling. Through customer-oriented disposal concepts, waste and recyclables are disposed of professionally and recycled professionally. In its more than 50year history, Wittmann Recycling has grown sustainably, resulting in the planning for a modern office building in Geisenhausen. The building offers space for all commercial and commercial departments as well as the management. Lindner contributed to the new construction of Lorenz Wittmann GmbH with glass and wooden partitions as well as integrated wooden doors. The office space of the building is always located around a central corridor; Glass partitions of the type Lindner Life Stereo 125 were used here to create spatial separation with high transparency at the same time. Wooden partitions with oak veneer were framed in aluminum frames and integrated into the glass partitions. Through the continuous veneer image between the door leaf and upper panel, the appearance is additionally upgraded. Within the office space, the separation was achieved with Lindner Logic 100 wooden partitions. With a white melamine resin coating and generous glass inserts as a skylight and in the form of aluminum glass doors, a luminous working environment was also created here. On the 3rd floor, a meeting room was built using Lindner Life Pure 620 profile walls with integrated sliding glass doors.