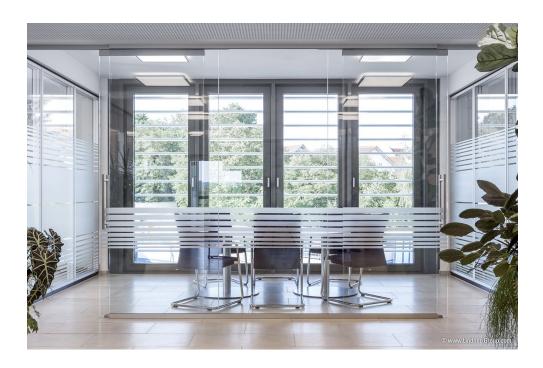

## **Project Description**

Lorenz Wittmann GmbH is a medium-sized company headquartered in Geisenhausen, Lower Bayaria. The company is a specialist in recycling. Through customer-oriented disposal concepts, waste and recyclables are disposed of professionally and recycled professionally. In its more than 50year history, Wittmann Recycling has grown sustainably, resulting in the planning for a modern office building in Geisenhausen. The building offers space for all commercial and commercial departments as well as the management. Lindner contributed to the new construction of Lorenz Wittmann GmbH with glass and wooden partitions as well as integrated wooden doors. The office space of the building is always located around a central corridor; Glass partitions of the type Lindner Life Stereo 125 were used here to create spatial separation with high transparency at the same time. Wooden partitions with oak veneer were framed in aluminum frames and integrated into the glass partitions. Through the continuous veneer image between the door leaf and upper panel, the appearance is additionally upgraded. Within the office space, the separation was achieved with Lindner Logic 100 wooden partitions. With a white melamine resin coating and generous glass inserts as a skylight and in the form of aluminum glass doors, a luminous working environment was also created here. On the 3rd floor, a meeting room was built using Lindner Life Pure 620 profile walls with integrated sliding glass doors.