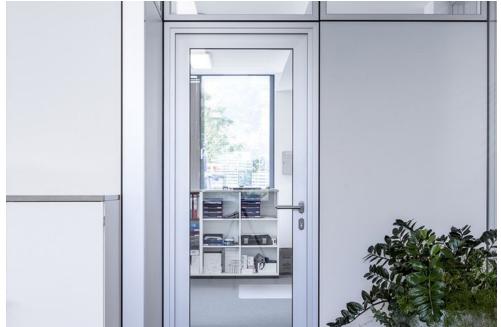

## **Project Description**

Lorenz Wittmann GmbH is a medium-sized company headquartered in Geisenhausen, Lower Bayaria. The company is a specialist in recycling. Through customer-oriented disposal concepts, waste and recyclables are disposed of professionally and recycled professionally. In its more than 50year history, Wittmann Recycling has grown sustainably, resulting in the planning for a modern office building in Geisenhausen. The building offers space for all commercial and commercial departments as well as the management. Lindner contributed to the new construction of Lorenz Wittmann GmbH with glass and wooden partitions as well as integrated wooden doors. The office space of the building is always located around a central corridor; Glass partitions of the type Lindner Life Stereo 125 were used here to create spatial separation with high transparency at the same time. Wooden partitions with oak veneer were framed in aluminum frames and integrated into the glass partitions. Through the continuous veneer image between the door leaf and upper panel, the appearance is additionally upgraded. Within the office space, the separation was achieved with Lindner Logic 100 wooden partitions. With a white melamine resin coating and generous glass inserts as a skylight and in the form of aluminum glass doors, a luminous working environment was also created here. On the 3rd floor, a meeting room was built using Lindner Life Pure 620 profile walls with integrated sliding glass doors.