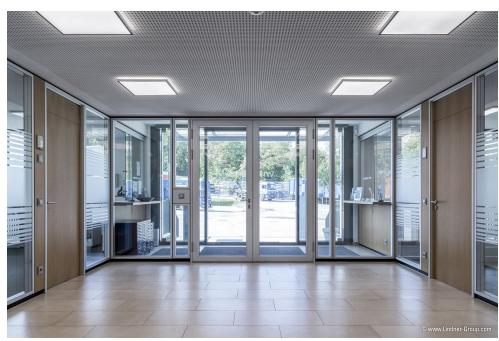

## **Project Description**

Lorenz Wittmann GmbH is a medium-sized company headquartered in Geisenhausen, Lower Bayaria. The company is a specialist in recycling. Through customer-oriented disposal concepts, waste and recyclables are disposed of professionally and recycled professionally. In its more than 50year history, Wittmann Recycling has grown sustainably, resulting in the planning for a modern office building in Geisenhausen. The building offers space for all commercial and commercial departments as well as the management. Lindner contributed to the new construction of Lorenz Wittmann GmbH with glass and wooden partitions as well as integrated wooden doors. The office space of the building is always located around a central corridor; Glass partitions of the type Lindner Life Stereo 125 were used here to create spatial separation with high transparency at the same time. Wooden partitions with oak veneer were framed in aluminum frames and integrated into the glass partitions. Through the continuous veneer image between the door leaf and upper panel, the appearance is additionally upgraded. Within the office space, the separation was achieved with Lindner Logic 100 wooden partitions. With a white melamine resin coating and generous glass inserts as a skylight and in the form of aluminum glass doors, a luminous working environment was also created here. On the 3rd floor, a meeting room was built using Lindner Life Pure 620 profile walls with integrated sliding glass doors.