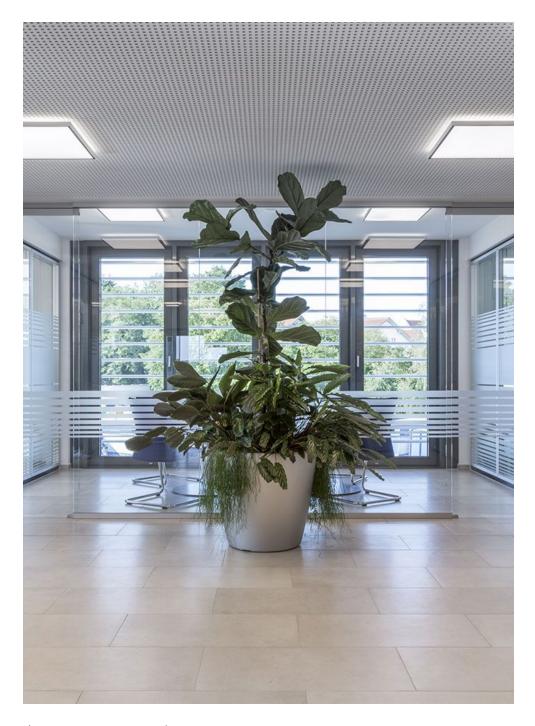

## **Project Description**

Lorenz Wittmann GmbH is a medium-sized company headquartered in Geisenhausen, Lower Bayaria. The company is a specialist in recycling. Through customer-oriented disposal concepts, waste and recyclables are disposed of professionally and recycled professionally. In its more than 50year history, Wittmann Recycling has grown sustainably, resulting in the planning for a modern office building in Geisenhausen. The building offers space for all commercial and commercial departments as well as the management. Lindner contributed to the new construction of Lorenz Wittmann GmbH with glass and wooden partitions as well as integrated wooden doors. The office space of the building is always located around a central corridor; Glass partitions of the type Lindner Life Stereo 125 were used here to create spatial separation with high transparency at the same time. Wooden partitions with oak veneer were framed in aluminum frames and integrated into the glass partitions. Through the continuous veneer image between the door leaf and upper panel, the appearance is additionally upgraded. Within the office space, the separation was achieved with Lindner Logic 100 wooden partitions. With a white melamine resin coating and generous glass inserts as a skylight and in the form of aluminum glass doors, a luminous working environment was also created here. On the 3rd floor, a meeting room was built using Lindner Life Pure 620 profile walls with integrated sliding glass doors.