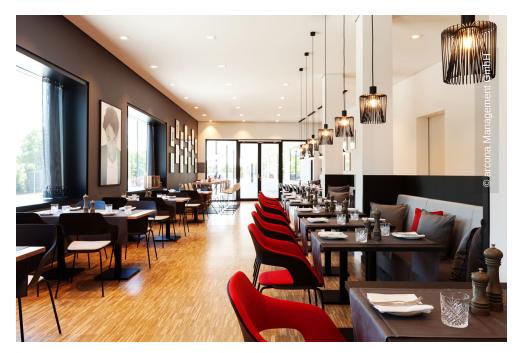

## **Completed Works**

• Furniture

The arcona LIVING ERNST LEITZ HOTEL is located in the Leitz Park of the Goethe and optics city of Wetzlar. The world's first 35mm camera, the "initial Leica", had its origins there. A few years ago, the camera manufacturer Leica also returned to this location, at that time with the involvement of the Lindner Group in the interior fit-out of office and production areas. The hotel is located in the immediate vicinity of this Leica location, which is also reflected in its art concept. Everywhere there are reminiscences of the beginnings of photography and visualizations of the mechanics of Leica cameras. The arcona LIVING ERNST LEITZ HOTEL offers its guests among other things 129 high-quality rooms, apartments and suites as well as 350 m<sup>2</sup> of event and banquet space.

Lindner Mobilier s.r.o. contributed to the interior construction of the arcona LIVING ERNST LEITZ HOTEL with carpentry work in the form of loose and built-in furniture. Loose furnishings include bedside tables, cabinets, desks, armchairs, bean bags, chaise lounges, sofa beds and coffee tables. The built-in furniture in turn includes bed construction panels, wardrobes, TV furniture and vanities.