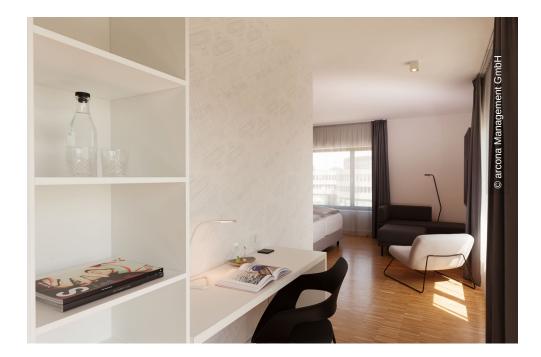

## **Completed Works**

• Furniture

The arcona LIVING ERNST LEITZ HOTEL is located in the Leitz Park of the Goethe and optics city of Wetzlar. The world's first 35mm camera, the "initial Leica", had its origins there. A few years ago, the camera manufacturer Leica also returned to this location, at that time with the involvement of the Lindner Group in the interior fit-out of office and production areas. The hotel is located in the immediate vicinity of this Leica location, which is also reflected in its art concept. Everywhere there are reminiscences of the beginnings of photography and visualizations of the mechanics of Leica cameras. The arcona LIVING ERNST LEITZ HOTEL offers its guests among other things 129 high-quality rooms, apartments and suites as well as 350 m<sup>2</sup> of event and banquet space.

Lindner Mobilier s.r.o. contributed to the interior construction of the arcona LIVING ERNST LEITZ HOTEL with carpentry work in the form of loose and built-in furniture. Loose furnishings include bedside tables, cabinets, desks, armchairs, bean bags, chaise lounges, sofa beds and coffee tables. The built-in furniture in turn includes bed construction panels, wardrobes, TV furniture and vanities.