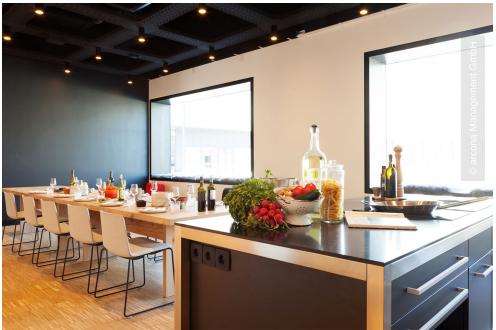

## **Completed Works**

• Furniture

The arcona LIVING ERNST LEITZ HOTEL is located in the Leitz Park of the Goethe and optics city of Wetzlar. The world's first 35mm camera, the "initial Leica", had its origins there. A few years ago, the camera manufacturer Leica also returned to this location, at that time with the involvement of the Lindner Group in the interior fit-out of office and production areas. The hotel is located in the immediate vicinity of this Leica location, which is also reflected in its art concept. Everywhere there are reminiscences of the beginnings of photography and visualizations of the mechanics of Leica cameras. The arcona LIVING ERNST LEITZ HOTEL offers its guests among other things 129 high-quality rooms, apartments and suites as well as 350 m<sup>2</sup> of event and banquet space.

Lindner Mobilier s.r.o. contributed to the interior construction of the arcona LIVING ERNST LEITZ HOTEL with carpentry work in the form of loose and built-in furniture. Loose furnishings include bedside tables, cabinets, desks, armchairs, bean bags, chaise lounges, sofa beds and coffee tables. The built-in furniture in turn includes bed construction panels, wardrobes, TV furniture and vanities.