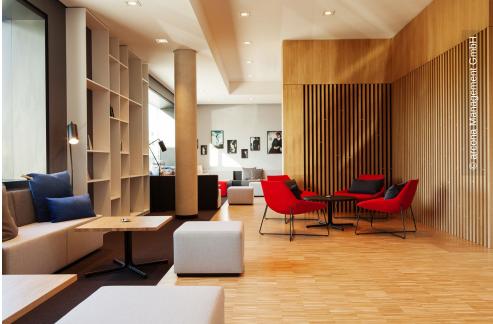

## **Completed Works**

• Furniture

The arcona LIVING ERNST LEITZ HOTEL is located in the Leitz Park of the Goethe and optics city of Wetzlar. The world's first 35mm camera, the "initial Leica", had its origins there. A few years ago, the camera manufacturer Leica also returned to this location, at that time with the involvement of the Lindner Group in the interior fit-out of office and production areas. The hotel is located in the immediate vicinity of this Leica location, which is also reflected in its art concept. Everywhere there are reminiscences of the beginnings of photography and visualizations of the mechanics of Leica cameras. The arcona LIVING ERNST LEITZ HOTEL offers its guests among other things 129 high-quality rooms, apartments and suites as well as 350 m<sup>2</sup> of event and banquet space.

Lindner Mobilier s.r.o. contributed to the interior construction of the arcona LIVING ERNST LEITZ HOTEL with carpentry work in the form of loose and built-in furniture. Loose furnishings include bedside tables, cabinets, desks, armchairs, bean bags, chaise lounges, sofa beds and coffee tables. The built-in furniture in turn includes bed construction panels, wardrobes, TV furniture and vanities.