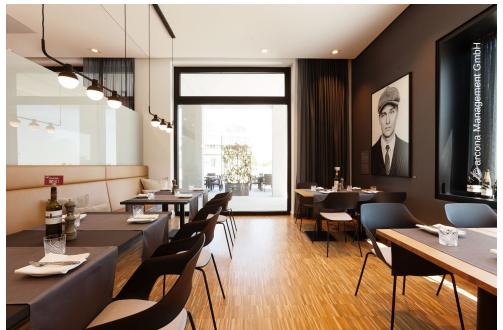

## **Completed Works**

• Furniture

The arcona LIVING ERNST LEITZ HOTEL is located in the Leitz Park of the Goethe and optics city of Wetzlar. The world's first 35mm camera, the "initial Leica", had its origins there. A few years ago, the camera manufacturer Leica also returned to this location, at that time with the involvement of the Lindner Group in the interior fit-out of office and production areas. The hotel is located in the immediate vicinity of this Leica location, which is also reflected in its art concept. Everywhere there are reminiscences of the beginnings of photography and visualizations of the mechanics of Leica cameras. The arcona LIVING ERNST LEITZ HOTEL offers its guests among other things 129 high-quality rooms, apartments and suites as well as 350 m<sup>2</sup> of event and banquet space.

Lindner Mobilier s.r.o. contributed to the interior construction of the arcona LIVING ERNST LEITZ HOTEL with carpentry work in the form of loose and built-in furniture. Loose furnishings include bedside tables, cabinets, desks, armchairs, bean bags, chaise lounges, sofa beds and coffee tables. The built-in furniture in turn includes bed construction panels, wardrobes, TV furniture and vanities.