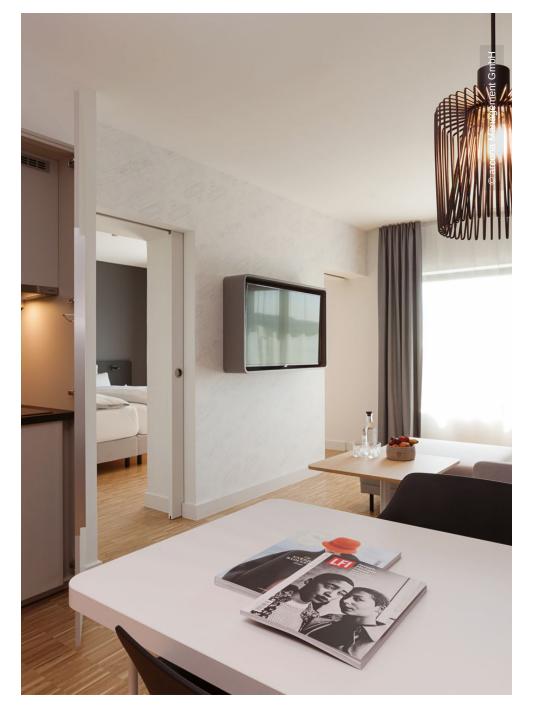

## **Completed Works**

• Furniture

The arcona LIVING ERNST LEITZ HOTEL is located in the Leitz Park of the Goethe and optics city of Wetzlar. The world's first 35mm camera, the "initial Leica", had its origins there. A few years ago, the camera manufacturer Leica also returned to this location, at that time with the involvement of the Lindner Group in the interior fit-out of office and production areas. The hotel is located in the immediate vicinity of this Leica location, which is also reflected in its art concept. Everywhere there are reminiscences of the beginnings of photography and visualizations of the mechanics of Leica cameras. The arcona LIVING ERNST LEITZ HOTEL offers its guests among other things 129 high-quality rooms, apartments and suites as well as 350 m<sup>2</sup> of event and banquet space.

Lindner Mobilier s.r.o. contributed to the interior construction of the arcona LIVING ERNST LEITZ HOTEL with carpentry work in the form of loose and built-in furniture. Loose furnishings include bedside tables, cabinets, desks, armchairs, bean bags, chaise lounges, sofa beds and coffee tables. The built-in furniture in turn includes bed construction panels, wardrobes, TV furniture and vanities.