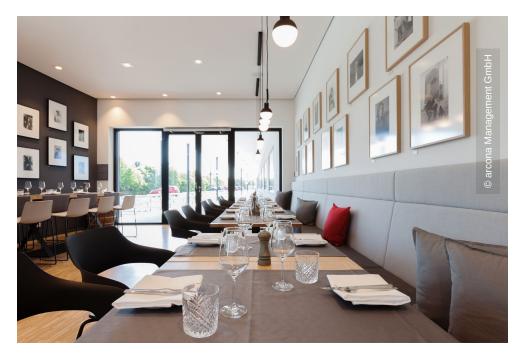

## **Completed Works**

• Furniture

The arcona LIVING ERNST LEITZ HOTEL is located in the Leitz Park of the Goethe and optics city of Wetzlar. The world's first 35mm camera, the "initial Leica", had its origins there. A few years ago, the camera manufacturer Leica also returned to this location, at that time with the involvement of the Lindner Group in the interior fit-out of office and production areas. The hotel is located in the immediate vicinity of this Leica location, which is also reflected in its art concept. Everywhere there are reminiscences of the beginnings of photography and visualizations of the mechanics of Leica cameras. The arcona LIVING ERNST LEITZ HOTEL offers its guests among other things 129 high-quality rooms, apartments and suites as well as 350 m<sup>2</sup> of event and banquet space.

Lindner Mobilier s.r.o. contributed to the interior construction of the arcona LIVING ERNST LEITZ HOTEL with carpentry work in the form of loose and built-in furniture. Loose furnishings include bedside tables, cabinets, desks, armchairs, bean bags, chaise lounges, sofa beds and coffee tables. The built-in furniture in turn includes bed construction panels, wardrobes, TV furniture and vanities.