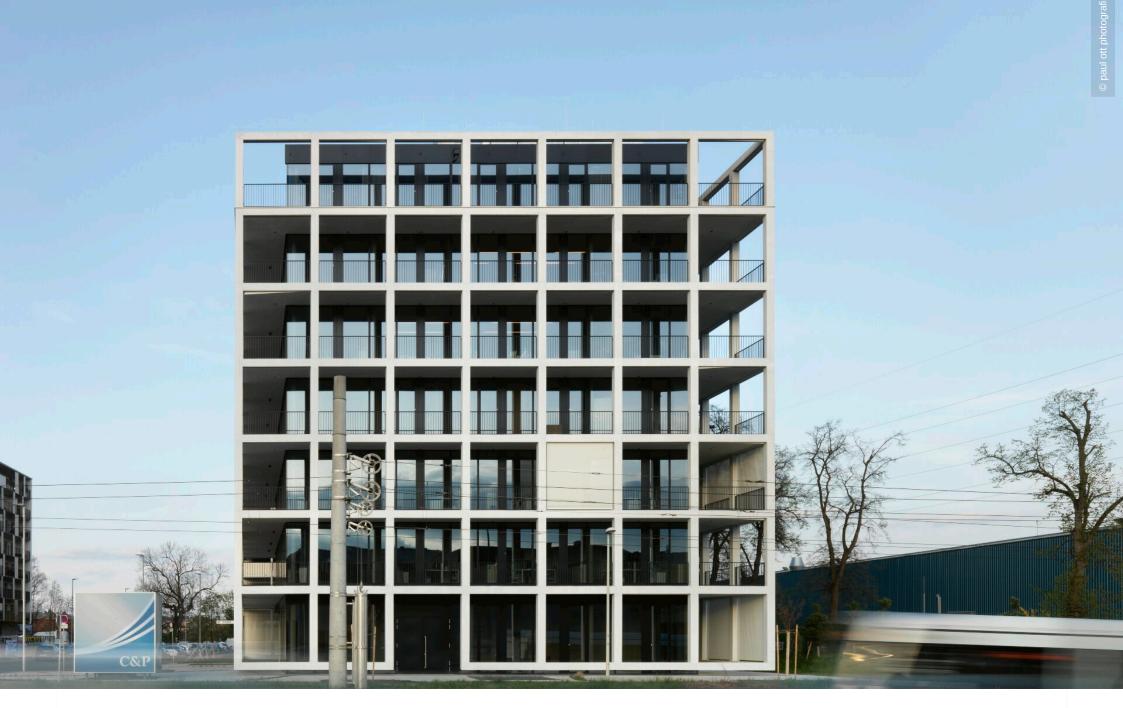

## **C&P Headquarters**

Graz, Austria

## **Project Description**

Chipboard panels LIGNA

The real estate company C&P built a new headquarters in Graz, Austria. The design of the building is based on the corporate design as well as the core values of the company: transparency, added value, structure, flexibility, movement and efficiency. On this basis, the local architecture firm INNOCAD created a clearly structured cube with over 1,900 m<sup>2</sup> of office space. In designing the office environment, employees' needs and the latest insights into designing open-space offices were combined to create so-called creative spaces. It is a room concept with different, activity-based zones to provide the optimal environment for any form of work.