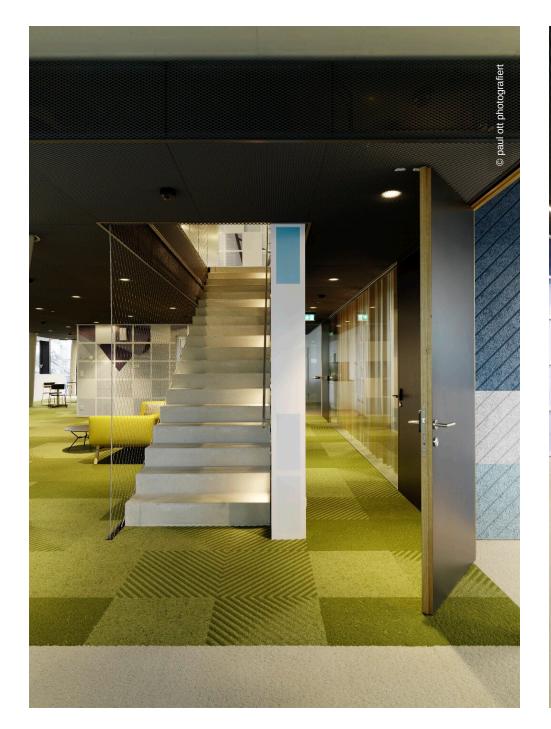

## **Project Description**

Chipboard panels LIGNA

The real estate company C&P built a new headquarters in Graz, Austria. The design of the building is based on the corporate design as well as the core values of the company: transparency, added value, structure, flexibility, movement and efficiency. On this basis, the local architecture firm INNOCAD created a clearly structured cube with over 1,900 m<sup>2</sup> of office space. In designing the office environment, employees' needs and the latest insights into designing open-space offices were combined to create so-called creative spaces. It is a room concept with different, activity-based zones to provide the optimal environment for any form of work.

The Lindner GmbH was able to contribute to the interior design of the C&P headquarters with raised floors of the type LIGNA.