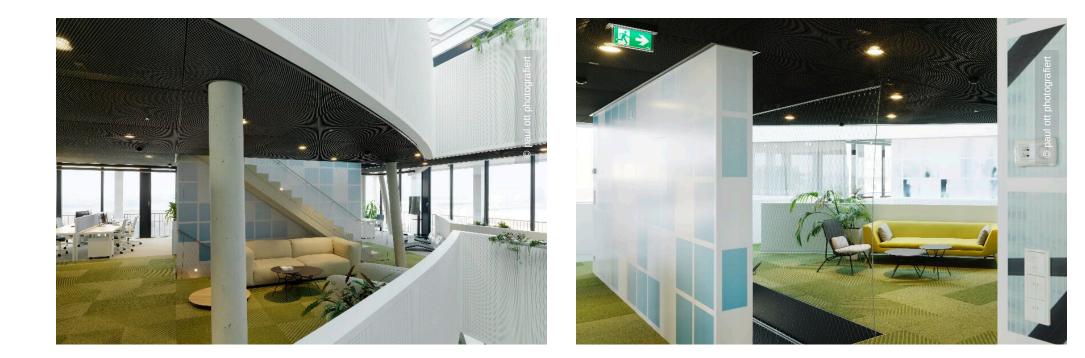

## **Project Description**

Chipboard panels LIGNA

The real estate company C&P built a new headquarters in Graz, Austria. The design of the building is based on the corporate design as well as the core values of the company: transparency, added value, structure, flexibility, movement and efficiency. On this basis, the local architecture firm INNOCAD created a clearly structured cube with over 1,900 m<sup>2</sup> of office space. In designing the office environment, employees' needs and the latest insights into designing open-space offices were combined to create so-called creative spaces. It is a room concept with different, activity-based zones to provide the optimal environment for any form of work.

The Lindner GmbH was able to contribute to the interior design of the C&P headquarters with raised floors of the type LIGNA.