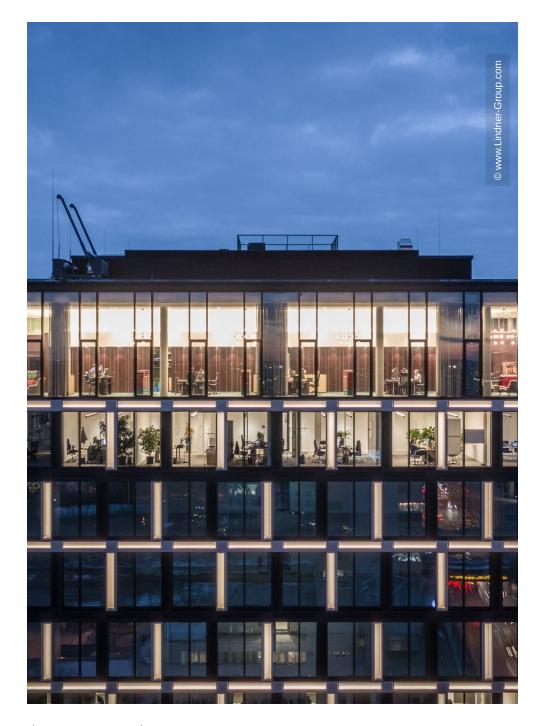

### **Project Description**

Directly behind the Ostbahnhof in Rosenheimer Straße 141 e-h, the HIGHRISE one, a 17-storey new office building was built with a special lightness of construction, emphasized by an open, transparent façade. The vision of the HIGHRISE one is to create an efficient and harmonious working environment. That's why great attention was paid to the details. All current office concepts can be implemented on a total 19,000 m<sup>2</sup> of office space in the base and in the tower. In order to create an efficient working environment, the meeting rooms and other meeting places have been centrally located and the workplaces have a view to the outside. One floor in the base area measures about 2,200 m<sup>2</sup>, in the tower about 740 m<sup>2</sup>.

Lindner contributed to the HIGHRISE one with heated and chilled ceilings and insulation work for building services. Thus, an efficient solution for the temperature control and acoustic regulation of office spaces with minimal energy losses was supplied from a single source.