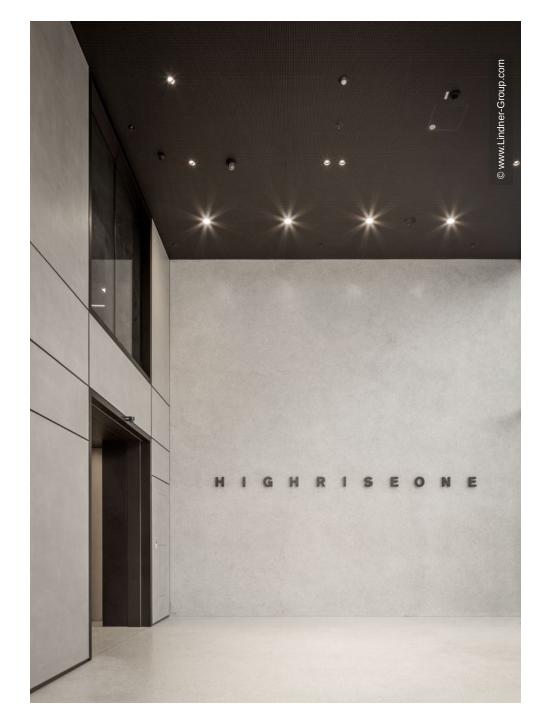

### **Project Description**

Directly behind the Ostbahnhof in Rosenheimer Straße 141 e-h, the HIGHRISE one, a 17-storey new office building was built with a special lightness of construction, emphasized by an open, transparent façade. The vision of the HIGHRISE one is to create an efficient and harmonious working environment. That's why great attention was paid to the details. All current office concepts can be implemented on a total 19,000 m<sup>2</sup> of office space in the base and in the tower. In order to create an efficient working environment, the meeting rooms and other meeting places have been centrally located and the workplaces have a view to the outside. One floor in the base area measures about 2,200 m<sup>2</sup>, in the tower about 740 m<sup>2</sup>.

Lindner contributed to the HIGHRISE one with heated and chilled ceilings and insulation work for building services. Thus, an efficient solution for the temperature control and acoustic regulation of office spaces with minimal energy losses was supplied from a single source.