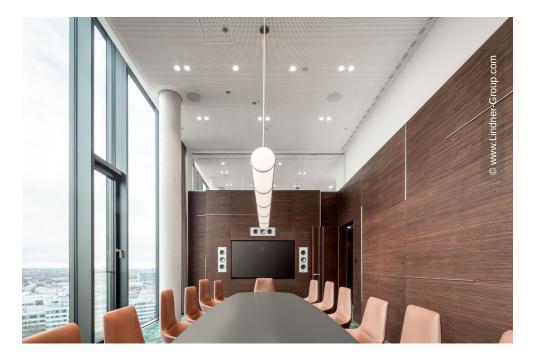

Lindner contributed to the HIGHRISE one with heated and chilled ceilings and insulation work for building services. Thus, an efficient solution for the temperature control and acoustic regulation of office spaces with minimal energy losses was supplied from a single source.

#### **Completed Works**

• Ceilings

Heated and Chilled Canopy Ceilings Heated and Chilled Plasterboard Ceilings Plafotherm<sup>®</sup> GK HEKDA<sup>®</sup>

• Insulation Engineering