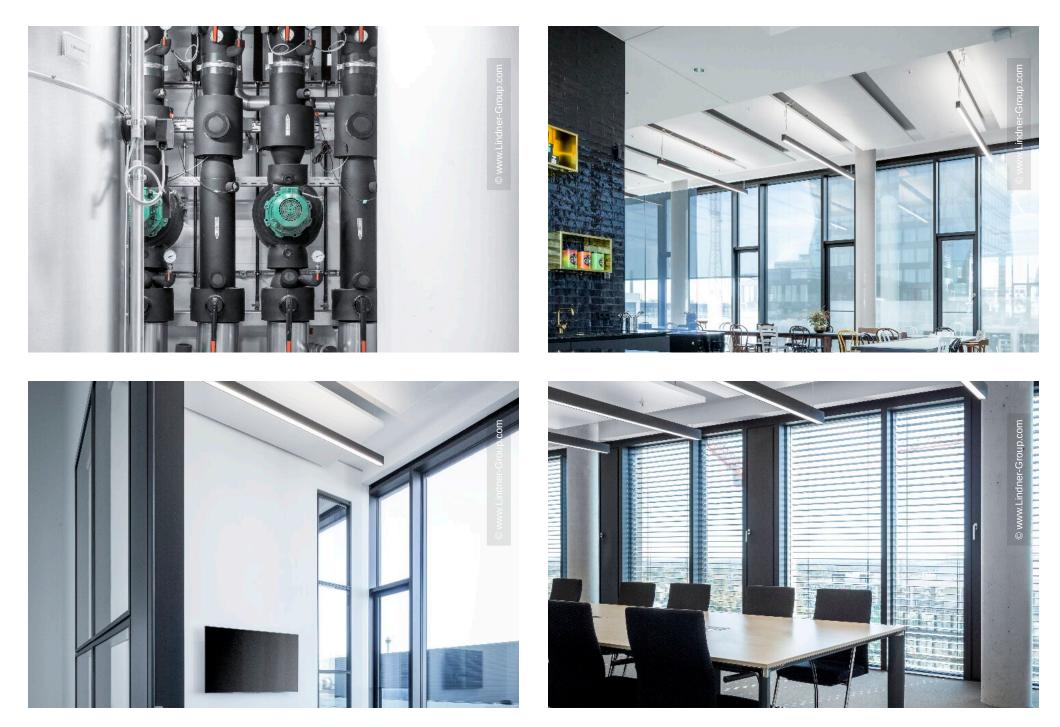

### **Project Description**

Directly behind the Ostbahnhof in Rosenheimer Straße 141 e-h, the HIGHRISE one, a 17-storey new office building was built with a special lightness of construction, emphasized by an open, transparent façade. The vision of the HIGHRISE one is to create an efficient and harmonious working environment. That's why great attention was paid to the details. All current office concepts can be implemented on a total 19,000 m<sup>2</sup> of office space in the base and in the tower. In order to create an efficient working environment, the meeting rooms and other meeting places have been centrally located and the workplaces have a view to the outside. One floor in the base area measures about 2,200 m<sup>2</sup>, in the tower about 740 m<sup>2</sup>.

Lindner contributed to the HIGHRISE one with heated and chilled ceilings and insulation work for building services. Thus, an efficient solution for the temperature control and acoustic regulation of office spaces with minimal energy losses was supplied from a single source.

#### **Completed Works**

• Ceilings

Heated and Chilled Canopy Ceilings Heated and Chilled Plasterboard Ceilings Plafotherm<sup>®</sup> GK HEKDA<sup>®</sup>

• Insulation Engineering