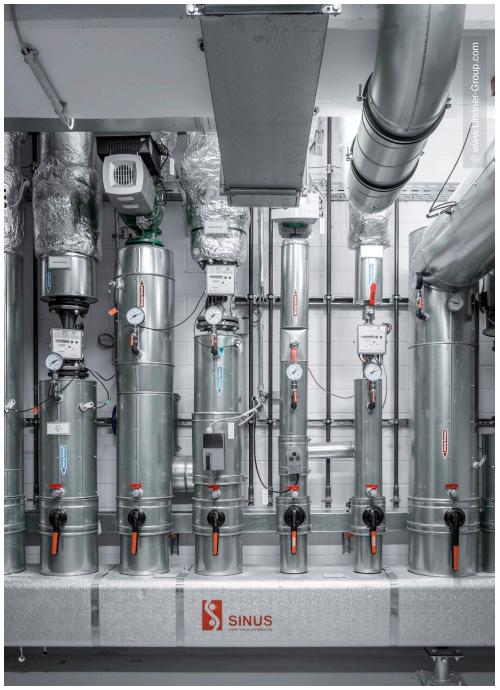

Lindner contributed to the HIGHRISE one with heated and chilled ceilings and insulation work for building services. Thus, an efficient solution for the temperature control and acoustic regulation of office spaces with minimal energy losses was supplied from a single source.

#### **Completed Works**

• Ceilings

Heated and Chilled Canopy Ceilings Heated and Chilled Plasterboard Ceilings Plafotherm<sup>®</sup> GK HEKDA<sup>®</sup>

• Insulation Engineering