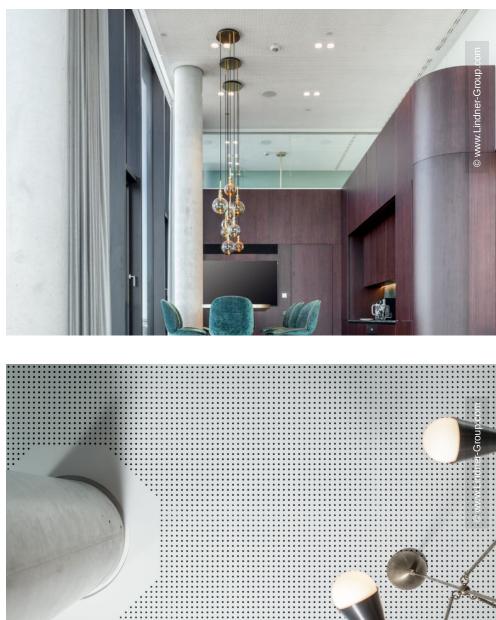

### **Project Description**

Directly behind the Ostbahnhof in Rosenheimer Straße 141 e-h, the HIGHRISE one, a 17-storey new office building was built with a special lightness of construction, emphasized by an open, transparent façade. The vision of the HIGHRISE one is to create an efficient and harmonious working environment. That's why great attention was paid to the details. All current office concepts can be implemented on a total 19,000 m<sup>2</sup> of office space in the base and in the tower. In order to create an efficient working environment, the meeting rooms and other meeting places have been centrally located and the workplaces have a view to the outside. One floor in the base area measures about 2,200 m<sup>2</sup>, in the tower about 740 m<sup>2</sup>.

Lindner contributed to the HIGHRISE one with heated and chilled ceilings and insulation work for building services. Thus, an efficient solution for the temperature control and acoustic regulation of office spaces with minimal energy losses was supplied from a single source.

#### **Completed Works**

• Ceilings

Heated and Chilled Canopy Ceilings Heated and Chilled Plasterboard Ceilings Plafotherm<sup>®</sup> GK HEKDA<sup>®</sup>

• Insulation Engineering