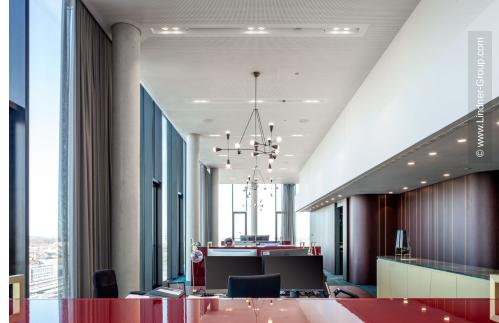

Lindner contributed to the HIGHRISE one with heated and chilled ceilings and insulation work for building services. Thus, an efficient solution for the temperature control and acoustic regulation of office spaces with minimal energy losses was supplied from a single source.

#### **Completed Works**

• Ceilings

Heated and Chilled Canopy Ceilings Heated and Chilled Plasterboard Ceilings Plafotherm<sup>®</sup> GK HEKDA<sup>®</sup>

• Insulation Engineering