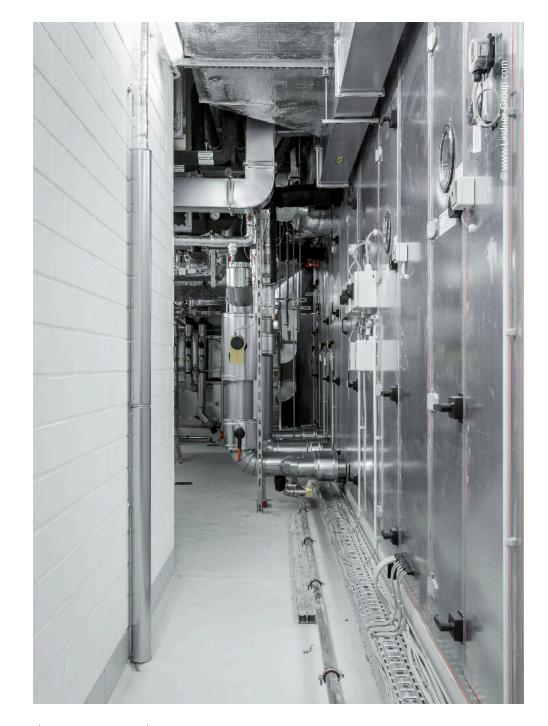

Lindner contributed to the HIGHRISE one with heated and chilled ceilings and insulation work for building services. Thus, an efficient solution for the temperature control and acoustic regulation of office spaces with minimal energy losses was supplied from a single source.

#### **Completed Works**

• Ceilings

Heated and Chilled Canopy Ceilings Heated and Chilled Plasterboard Ceilings Plafotherm<sup>®</sup> GK HEKDA<sup>®</sup>

• Insulation Engineering