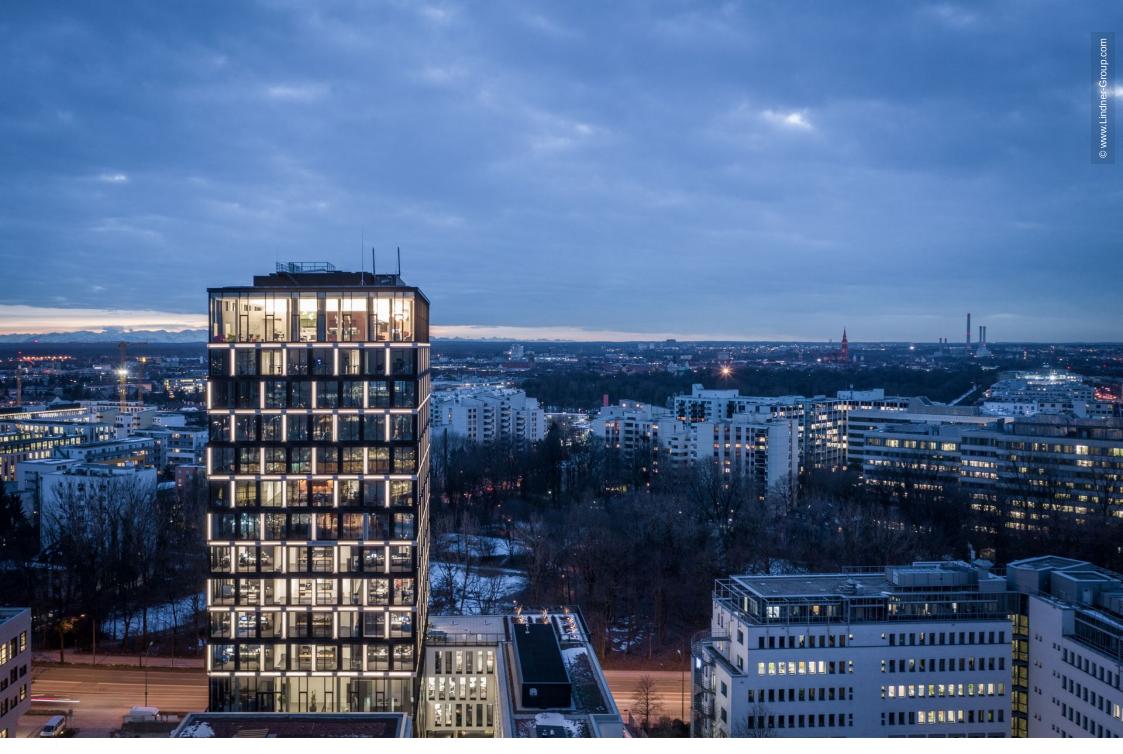

### **Project Description**

Directly behind the Ostbahnhof in Rosenheimer Straße 141 e-h, the HIGHRISE one, a 17-storey new office building was built with a special lightness of construction, emphasized by an open, transparent façade. The vision of the HIGHRISE one is to create an efficient and harmonious working environment. That's why great attention was paid to the details. All current office concepts can be implemented on a total 19,000 m<sup>2</sup> of office space in the base and in the tower. In order to create an efficient working environment, the meeting rooms and other meeting places have been centrally located and the workplaces have a view to the outside. One floor in the base area measures about 2,200 m<sup>2</sup>, in the tower about 740 m<sup>2</sup>.

Lindner contributed to the HIGHRISE one with heated and chilled ceilings and insulation work for building services. Thus, an efficient solution for the temperature control and acoustic regulation of office spaces with minimal energy losses was supplied from a single source.