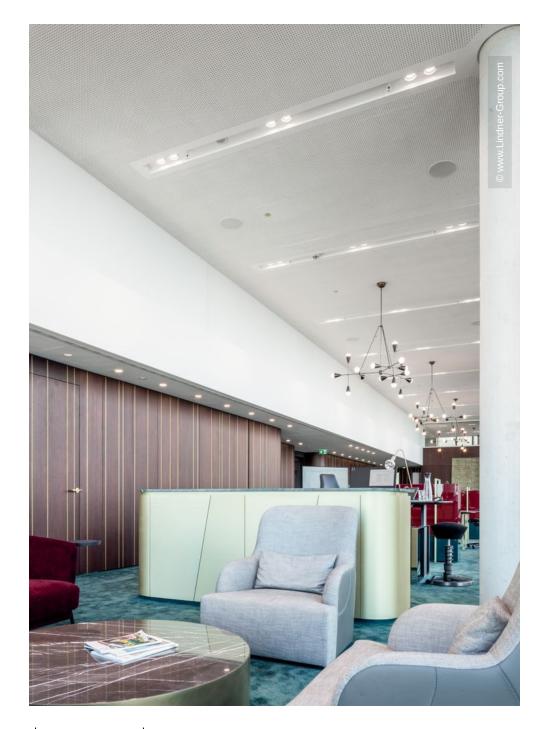

Lindner contributed to the HIGHRISE one with heated and chilled ceilings and insulation work for building services. Thus, an efficient solution for the temperature control and acoustic regulation of office spaces with minimal energy losses was supplied from a single source.

#### **Completed Works**

• Ceilings

Heated and Chilled Canopy Ceilings Heated and Chilled Plasterboard Ceilings Plafotherm<sup>®</sup> GK HEKDA<sup>®</sup>

• Insulation Engineering