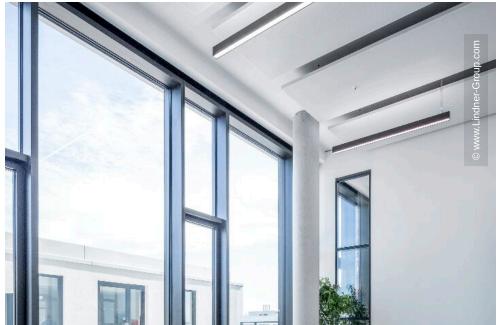

### **Project Description**

Directly behind the Ostbahnhof in Rosenheimer Straße 141 e-h, the HIGHRISE one, a 17-storey new office building was built with a special lightness of construction, emphasized by an open, transparent façade. The vision of the HIGHRISE one is to create an efficient and harmonious working environment. That's why great attention was paid to the details. All current office concepts can be implemented on a total 19,000 m<sup>2</sup> of office space in the base and in the tower. In order to create an efficient working environment, the meeting rooms and other meeting places have been centrally located and the workplaces have a view to the outside. One floor in the base area measures about 2,200 m<sup>2</sup>, in the tower about 740 m<sup>2</sup>.

Lindner contributed to the HIGHRISE one with heated and chilled ceilings and insulation work for building services. Thus, an efficient solution for the temperature control and acoustic regulation of office spaces with minimal energy losses was supplied from a single source.