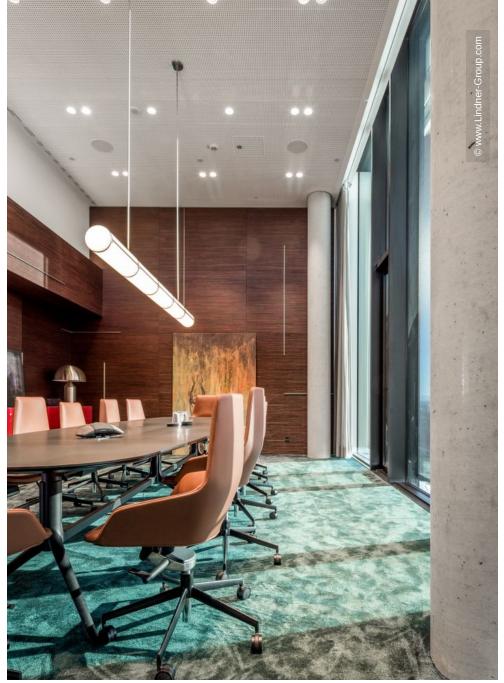

Lindner contributed to the HIGHRISE one with heated and chilled ceilings and insulation work for building services. Thus, an efficient solution for the temperature control and acoustic regulation of office spaces with minimal energy losses was supplied from a single source.

#### **Completed Works**

• Ceilings

Heated and Chilled Canopy Ceilings Heated and Chilled Plasterboard Ceilings Plafotherm<sup>®</sup> GK HEKDA<sup>®</sup>

• Insulation Engineering