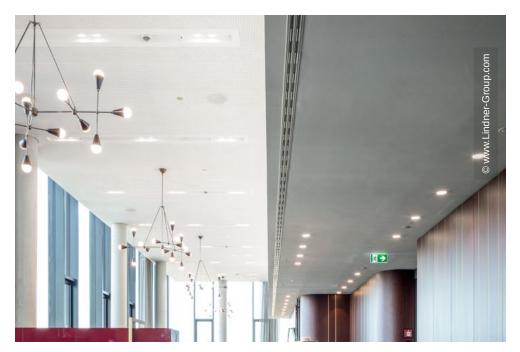

Lindner contributed to the HIGHRISE one with heated and chilled ceilings and insulation work for building services. Thus, an efficient solution for the temperature control and acoustic regulation of office spaces with minimal energy losses was supplied from a single source.

#### **Completed Works**

• Ceilings

Heated and Chilled Canopy Ceilings Heated and Chilled Plasterboard Ceilings Plafotherm<sup>®</sup> GK HEKDA<sup>®</sup>

• Insulation Engineering