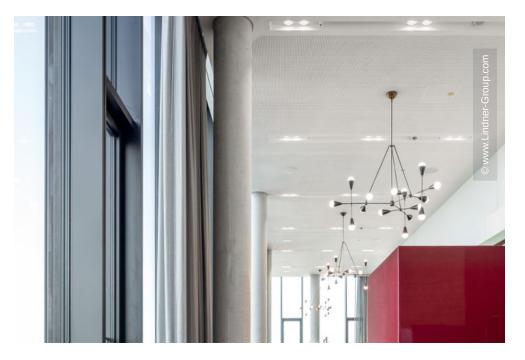

Lindner contributed to the HIGHRISE one with heated and chilled ceilings and insulation work for building services. Thus, an efficient solution for the temperature control and acoustic regulation of office spaces with minimal energy losses was supplied from a single source.

#### **Completed Works**

• Ceilings

Heated and Chilled Canopy Ceilings Heated and Chilled Plasterboard Ceilings Plafotherm<sup>®</sup> GK HEKDA<sup>®</sup>

• Insulation Engineering