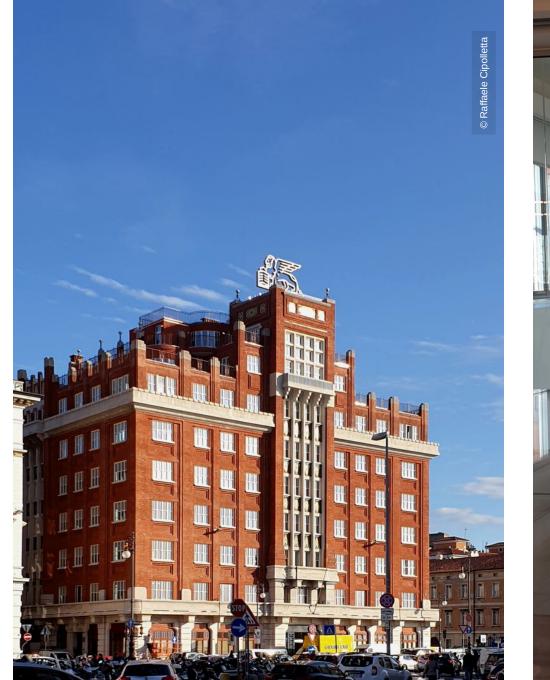

## **Project Description**

The imposing Palazzo Berlam towers majestically over the Gulf of Trieste. The building, built between 1926 and 1928 according to the design of Arduino Berlam, is one of the best examples of modernist architecture of the 20th century in Trieste. The palace was acquired by the Italian insurance company Generali in 1932 and has now been renovated according to the designs of the architect and designer Mario Bellini. Since its reopening, the Generali Group's historic building has been serving as an international training centre: In addition to the flexible, configurable training rooms equipped with the latest technology, the Generali Historical Archive, an auditorium and an event room are also housed there.