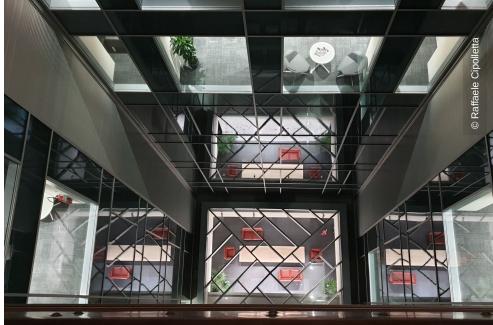

## **Project Description**

The imposing Palazzo Berlam towers majestically over the Gulf of Trieste. The building, built between 1926 and 1928 according to the design of Arduino Berlam, is one of the best examples of modernist architecture of the 20th century in Trieste. The palace was acquired by the Italian insurance company Generali in 1932 and has now been renovated according to the designs of the architect and designer Mario Bellini. Since its reopening, the Generali Group's historic building has been serving as an international training centre: In addition to the flexible, configurable training rooms equipped with the latest technology, the Generali Historical Archive, an auditorium and an event room are also housed there.

Lindner realised Plafotherm<sup>®</sup> GK HEKDA Heated and Chilled Plasterboard Ceilings in the historic building. Thanks to the heating and cooling by means of radiation, the economical ceiling system ensures a pleasant indoor climate without drafts during the trainings. The jointless surface of the ceiling was realised in a smooth design and with integrated luminaires. Even flexible shapes and height differences can easily be realised using the system.