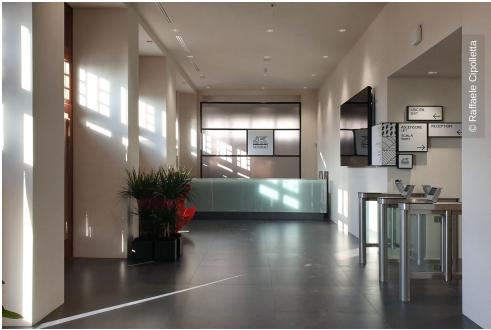

## **Project Description**

The imposing Palazzo Berlam towers majestically over the Gulf of Trieste. The building, built between 1926 and 1928 according to the design of Arduino Berlam, is one of the best examples of modernist architecture of the 20th century in Trieste. The palace was acquired by the Italian insurance company Generali in 1932 and has now been renovated according to the designs of the architect and designer Mario Bellini. Since its reopening, the Generali Group's historic building has been serving as an international training centre: In addition to the flexible, configurable training rooms equipped with the latest technology, the Generali Historical Archive, an auditorium and an event room are also housed there.

Lindner realised Plafotherm<sup>®</sup> GK HEKDA Heated and Chilled Plasterboard Ceilings in the historic building. Thanks to the heating and cooling by means of radiation, the economical ceiling system ensures a pleasant indoor climate without drafts during the trainings. The jointless surface of the ceiling was realised in a smooth design and with integrated luminaires. Even flexible shapes and height differences can easily be realised using the system.