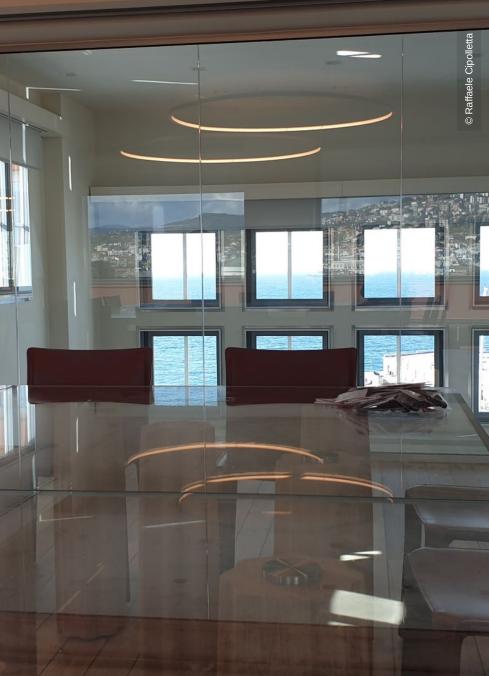

Lindner realised Plafotherm<sup>®</sup> GK HEKDA Heated and Chilled Plasterboard Ceilings in the historic building. Thanks to the heating and cooling by means of radiation, the economical ceiling system ensures a pleasant indoor climate without drafts during the trainings. The jointless surface of the ceiling was realised in a smooth design and with integrated luminaires. Even flexible shapes and height differences can easily be realised using the system.