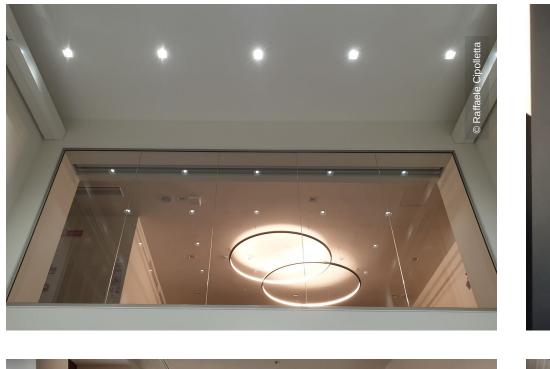

Lindner realised Plafotherm<sup>®</sup> GK HEKDA Heated and Chilled Plasterboard Ceilings in the historic building. Thanks to the heating and cooling by means of radiation, the economical ceiling system ensures a pleasant indoor climate without drafts during the trainings. The jointless surface of the ceiling was realised in a smooth design and with integrated luminaires. Even flexible shapes and height differences can easily be realised using the system.