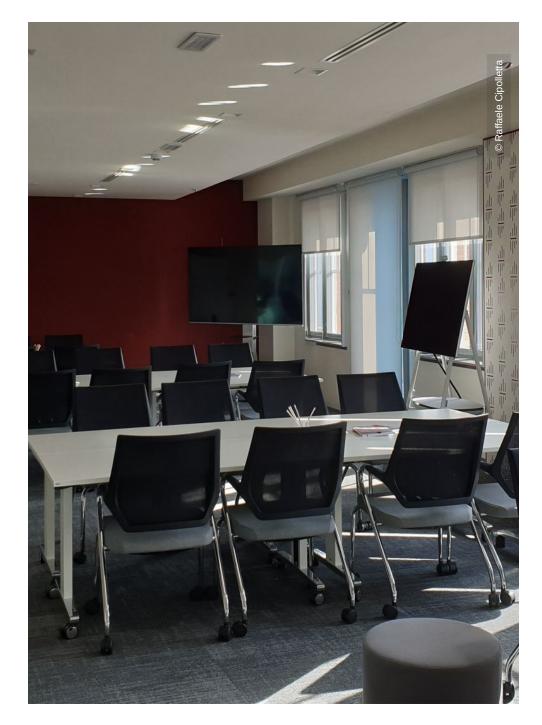

## **Project Description**

The imposing Palazzo Berlam towers majestically over the Gulf of Trieste. The building, built between 1926 and 1928 according to the design of Arduino Berlam, is one of the best examples of modernist architecture of the 20th century in Trieste. The palace was acquired by the Italian insurance company Generali in 1932 and has now been renovated according to the designs of the architect and designer Mario Bellini. Since its reopening, the Generali Group's historic building has been serving as an international training centre: In addition to the flexible, configurable training rooms equipped with the latest technology, the Generali Historical Archive, an auditorium and an event room are also housed there.

Lindner realised Plafotherm<sup>®</sup> GK HEKDA Heated and Chilled Plasterboard Ceilings in the historic building. Thanks to the heating and cooling by means of radiation, the economical ceiling system ensures a pleasant indoor climate without drafts during the trainings. The jointless surface of the ceiling was realised in a smooth design and with integrated luminaires. Even flexible shapes and height differences can easily be realised using the system.