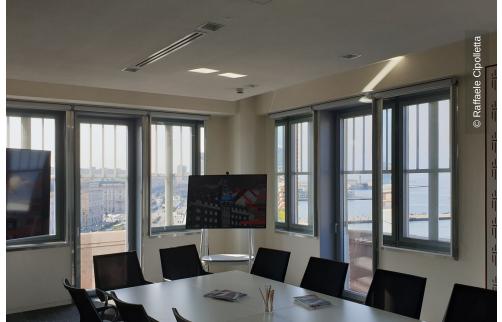

Lindner realised Plafotherm<sup>®</sup> GK HEKDA Heated and Chilled Plasterboard Ceilings in the historic building. Thanks to the heating and cooling by means of radiation, the economical ceiling system ensures a pleasant indoor climate without drafts during the trainings. The jointless surface of the ceiling was realised in a smooth design and with integrated luminaires. Even flexible shapes and height differences can easily be realised using the system.