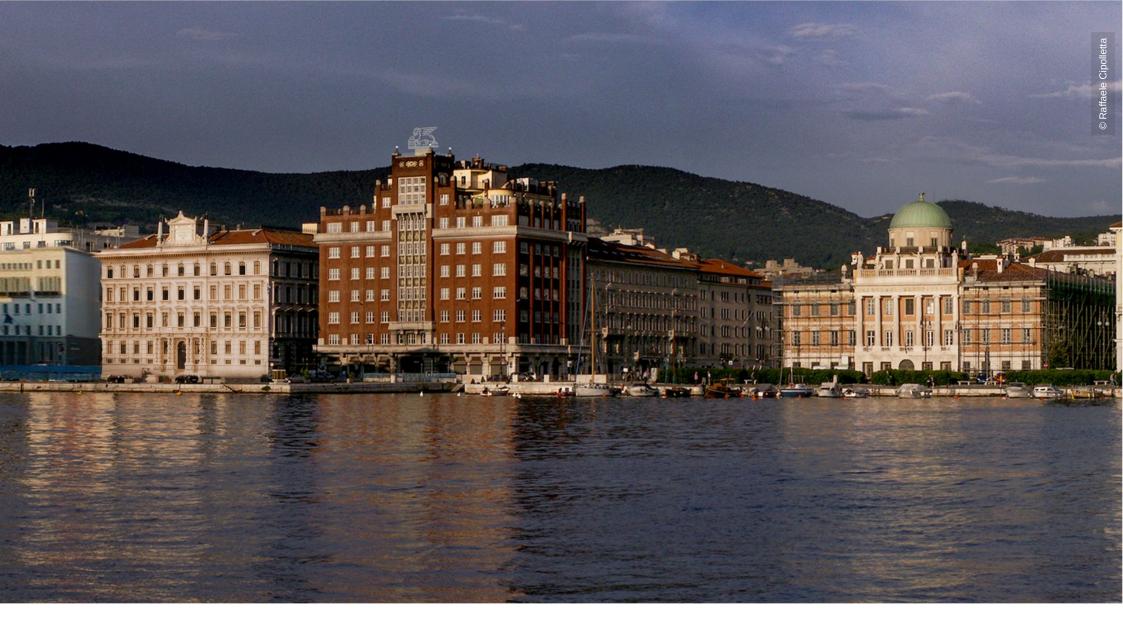

## **Project Description**

The imposing Palazzo Berlam towers majestically over the Gulf of Trieste. The building, built between 1926 and 1928 according to the design of Arduino Berlam, is one of the best examples of modernist architecture of the 20th century in Trieste. The palace was acquired by the Italian insurance company Generali in 1932 and has now been renovated according to the designs of the architect and designer Mario Bellini. Since its reopening, the Generali Group's historic building has been serving as an international training centre: In addition to the flexible, configurable training rooms equipped with the latest technology, the Generali Historical Archive, an auditorium and an event room are also housed there.