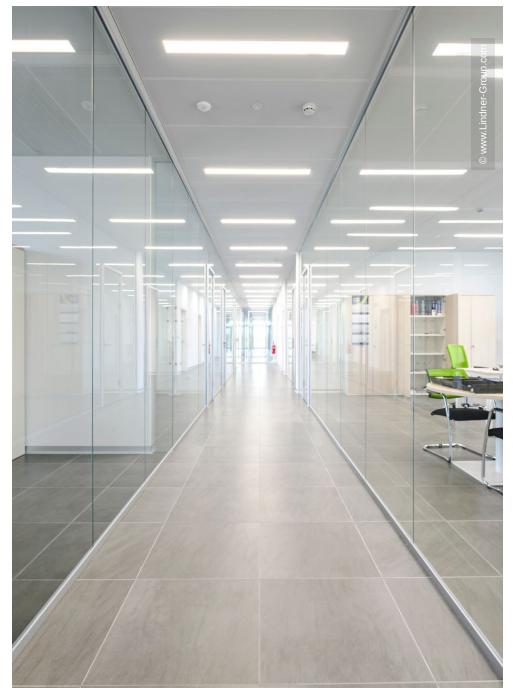

Acoustically effective Lindner ceiling systems including recessed luminaries as well as partition and door systems were installed throughout the office building. Powder-coated Metal Heated and Chilled Ceilings of the type Plafotherm® B 100 now ensure a pleasant temperature in both summer and winter. Exhaust and Supply Air Elements have been integrated into the ceiling system for the supply of fresh air and its distribution in the room. The Deep Matt Powder Coating MOODline creates a subtle and at the same time elegant surface and is insensitive to streak of light. The rooms are airy and bright thanks to the use of the Glass Partition Lindner Life Pure 620 in single glazing. It is complemented by fully glass sound insulated doors for optimal acoustics. Lindner luminaires provide additional light.

#### Partitions

Partition Systems Glass 200 sqm Doors for Partition Systems