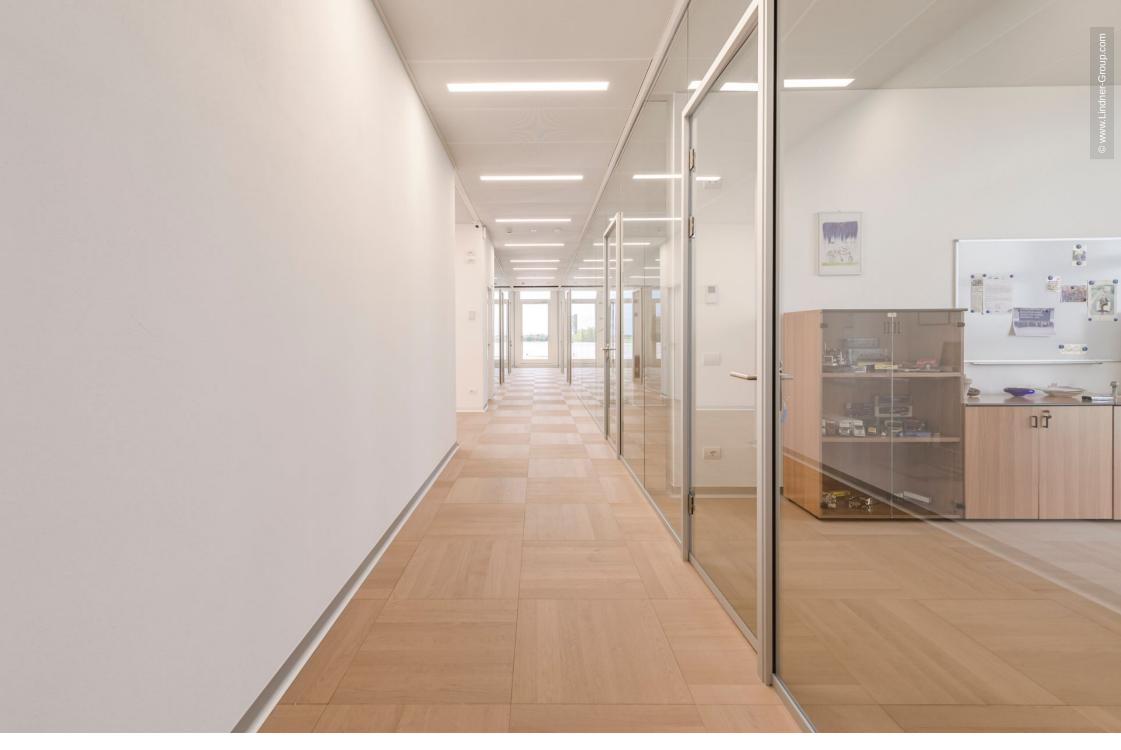

Acoustically effective Lindner ceiling systems including recessed luminaries as well as partition and door systems were installed throughout the office building. Powder-coated Metal Heated and Chilled Ceilings of the type Plafotherm® B 100 now ensure a pleasant temperature in both summer and winter. Exhaust and Supply Air Elements have been integrated into the ceiling system for the supply of fresh air and its distribution in the room. The Deep Matt Powder Coating MOODline creates a subtle and at the same time elegant surface and is insensitive to streak of light. The rooms are airy and bright thanks to the use of the Glass Partition Lindner Life Pure 620 in single glazing. It is complemented by fully glass sound insulated doors for optimal acoustics. Lindner luminaires provide additional light.

#### Partitions

Partition Systems Glass 200 sqm Doors for Partition Systems