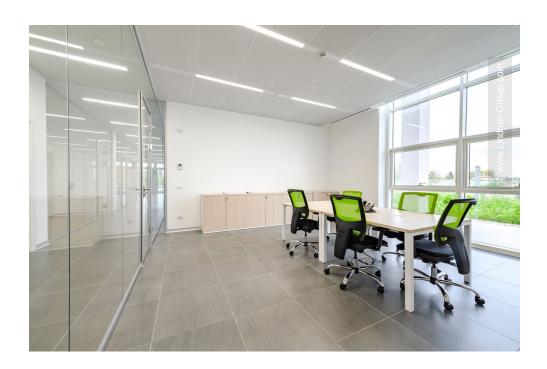

Acoustically effective Lindner ceiling systems including recessed luminaries as well as partition and door systems were installed throughout the office building. Powder-coated Metal Heated and Chilled Ceilings of the type Plafotherm® B 100 now ensure a pleasant temperature in both summer and winter. Exhaust and Supply Air Elements have been integrated into the ceiling system for the supply of fresh air and its distribution in the room. The Deep Matt Powder Coating MOODline creates a subtle and at the same time elegant surface and is insensitive to streak of light. The rooms are airy and bright thanks to the use of the Glass Partition Lindner Life Pure 620 in single glazing. It is complemented by fully glass sound insulated doors for optimal acoustics. Lindner luminaires provide additional light.

#### Partitions

Partition Systems Glass 200 sqm Doors for Partition Systems