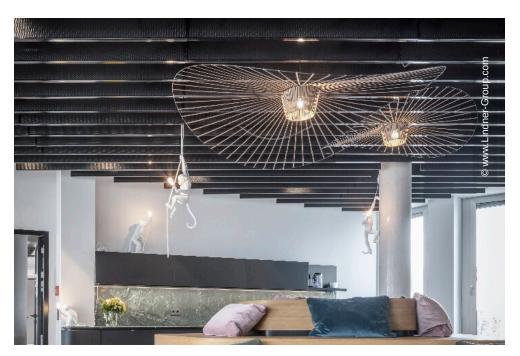

Lindner was also able to carry out the interior design work, such as tiling and carpentry.