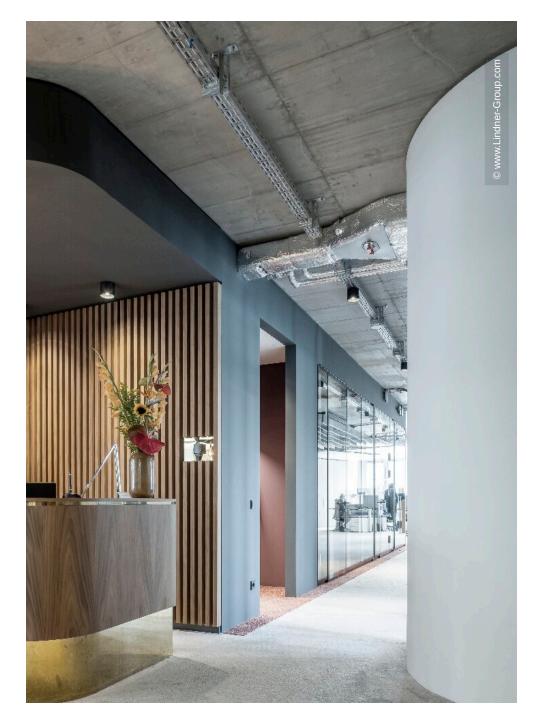

Lindner was able to participate in this project in the product areas of floor systems, partition systems, heating and cooling technology as well as the general areas of complete fit-out.

In addition to the NORTEC and CAVOPEX floor systems and the associated floor covering work, the Lindner Life glass partitions and heated and cooled ceilings were used for the interior fit-out.

Lindner was also able to carry out the interior design work, such as tiling and carpentry.