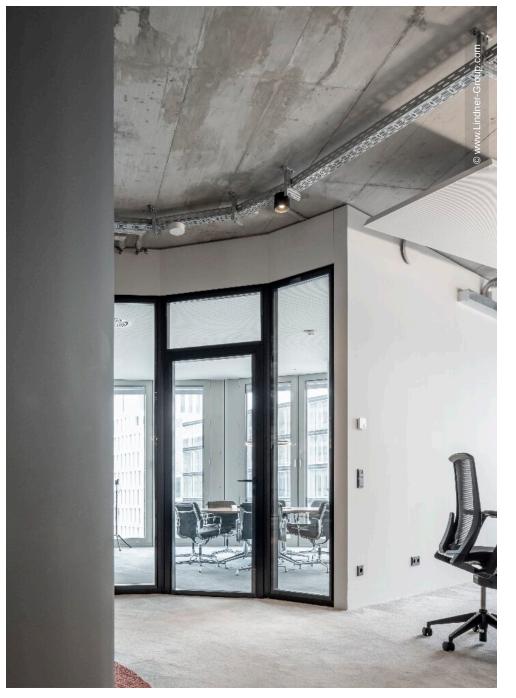

Lindner was able to participate in this project in the product areas of floor systems, partition systems, heating and cooling technology as well as the general areas of complete fit-out.

In addition to the NORTEC and CAVOPEX floor systems and the associated floor covering work, the Lindner Life glass partitions and heated and cooled ceilings were used for the interior fit-out.

## **Completed Works**

• Ceilings

Heated and Chilled Baffle Ceilings Plafotherm<sup>®</sup> L 608 Heated and Chilled Canopy Ceilings Plafotherm<sup>®</sup> DS 320

- Partitions
  - Partition Systems Glass Lindner Life Pure 620 Lindner Life Freeze 137
- Floors
  - Nasshohlboden CAVOPEX Calcium sulphate panels NORTEC
- Doors