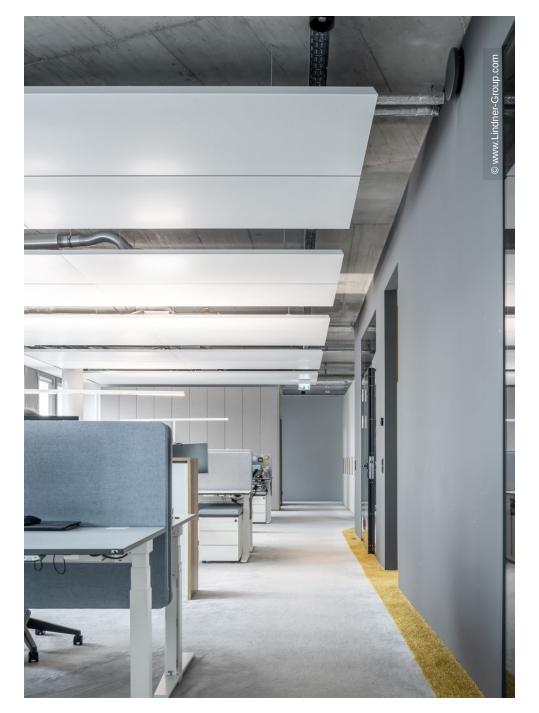

Lindner was able to participate in this project in the product areas of floor systems, partition systems, heating and cooling technology as well as the general areas of complete fit-out.

In addition to the NORTEC and CAVOPEX floor systems and the associated floor covering work, the Lindner Life glass partitions and heated and cooled ceilings were used for the interior fit-out.

## **Completed Works**

• Ceilings

Heated and Chilled Baffle Ceilings Plafotherm<sup>®</sup> L 608 Heated and Chilled Canopy Ceilings Plafotherm<sup>®</sup> DS 320

- Partitions
  - Partition Systems Glass Lindner Life Pure 620 Lindner Life Freeze 137
- Floors
  - Nasshohlboden CAVOPEX Calcium sulphate panels NORTEC
- Doors