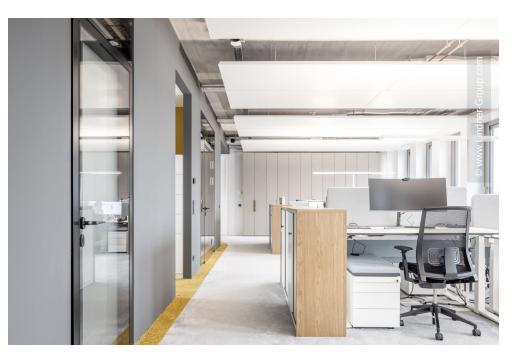

Lindner was able to participate in this project in the product areas of floor systems, partition systems, heating and cooling technology as well as the general areas of complete fit-out.

In addition to the NORTEC and CAVOPEX floor systems and the associated floor covering work, the Lindner Life glass partitions and heated and cooled ceilings were used for the interior fit-out.

## **Completed Works**

• Ceilings

Heated and Chilled Baffle Ceilings Plafotherm<sup>®</sup> L 608 Heated and Chilled Canopy Ceilings Plafotherm<sup>®</sup> DS 320

- Partitions
  - Partition Systems Glass Lindner Life Pure 620 Lindner Life Freeze 137
- Floors
  - Nasshohlboden CAVOPEX Calcium sulphate panels NORTEC
- Doors