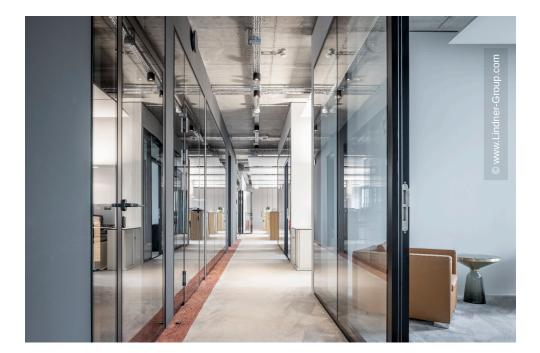

Lindner was able to participate in this project in the product areas of floor systems, partition systems, heating and cooling technology as well as the general areas of complete fit-out.

In addition to the NORTEC and CAVOPEX floor systems and the associated floor covering work, the Lindner Life glass partitions and heated and cooled ceilings were used for the interior fit-out.

## **Completed Works**

• Ceilings

Heated and Chilled Baffle Ceilings Plafotherm<sup>®</sup> L 608 Heated and Chilled Canopy Ceilings Plafotherm<sup>®</sup> DS 320

- Partitions
  - Partition Systems Glass Lindner Life Pure 620 Lindner Life Freeze 137
- Floors
  - Nasshohlboden CAVOPEX Calcium sulphate panels NORTEC
- Doors