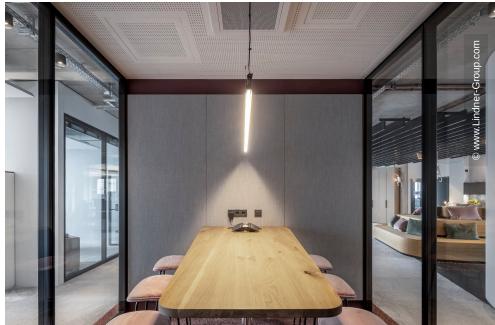

Lindner was able to participate in this project in the product areas of floor systems, partition systems, heating and cooling technology as well as the general areas of complete fit-out.

In addition to the NORTEC and CAVOPEX floor systems and the associated floor covering work, the Lindner Life glass partitions and heated and cooled ceilings were used for the interior fit-out.

## **Completed Works**

• Ceilings

Heated and Chilled Baffle Ceilings Plafotherm<sup>®</sup> L 608 Heated and Chilled Canopy Ceilings Plafotherm<sup>®</sup> DS 320

- Partitions
  - Partition Systems Glass Lindner Life Pure 620 Lindner Life Freeze 137
- Floors
  - Nasshohlboden CAVOPEX Calcium sulphate panels NORTEC
- Doors