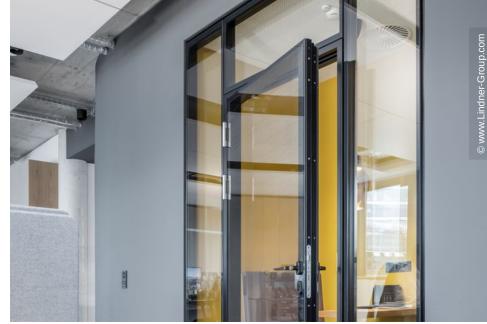

Lindner was able to participate in this project in the product areas of floor systems, partition systems, heating and cooling technology as well as the general areas of complete fit-out.

In addition to the NORTEC and CAVOPEX floor systems and the associated floor covering work, the Lindner Life glass partitions and heated and cooled ceilings were used for the interior fit-out.

## **Completed Works**

• Ceilings

Heated and Chilled Baffle Ceilings Plafotherm<sup>®</sup> L 608 Heated and Chilled Canopy Ceilings Plafotherm<sup>®</sup> DS 320

- Partitions
  - Partition Systems Glass Lindner Life Pure 620 Lindner Life Freeze 137
- Floors
  - Nasshohlboden CAVOPEX Calcium sulphate panels NORTEC
- Doors