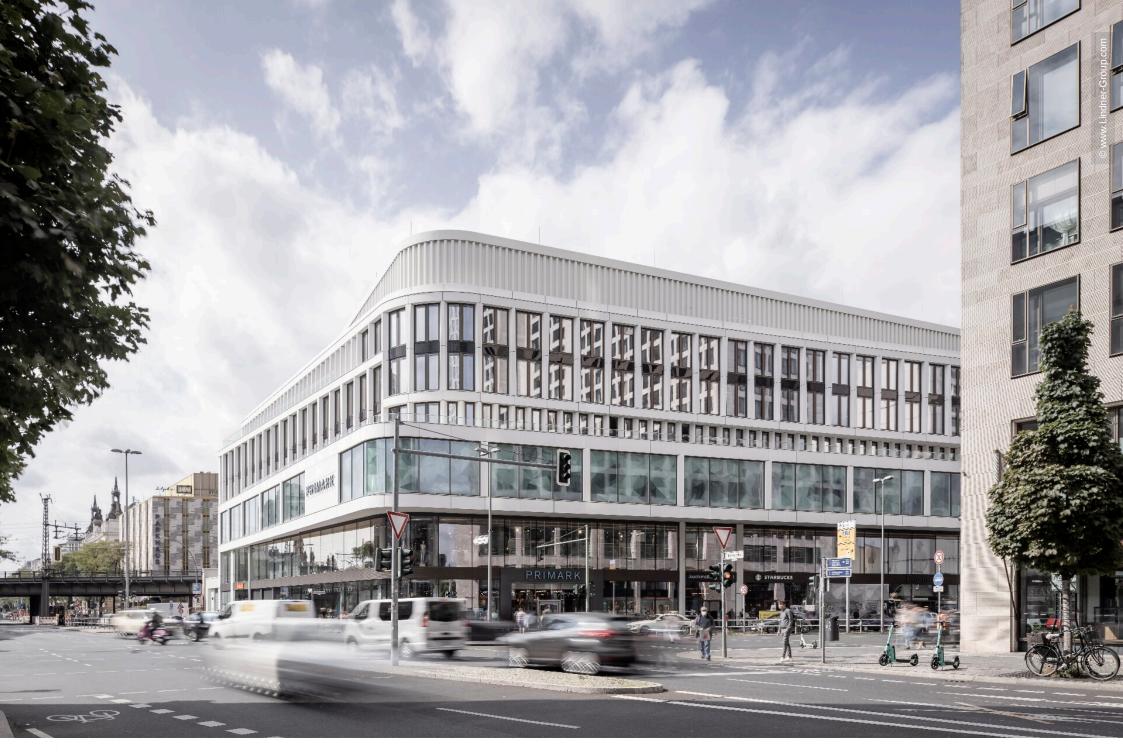

## **Project Description**

On the site of the former "Aschinger-Haus", the ultra-modern ZOOM Berlin was built under the management of the American real estate group Hines.

The multi-purpose building, located between Kurfürstendamm and Berlin Zoo, was opened in 2018 and is very popular with its visitors and tenants. In addition to shopping areas, the new building offers sufficient space for various offices. Lindner realised the tenant fit-out for Hines Immobilien and Kialo GmbH.

## General

| Building Type    | Sales Areas, Office buildings        |
|------------------|--------------------------------------|
| Company Division | Lindner SE   Ausbau Mitte.Ost        |
| Completition     | 2018 - 2020                          |
| Client           | Hines Immobilien GmbH, Kialo<br>GmbH |
| Architect        | Aukett + Heese Architekten GmbH      |