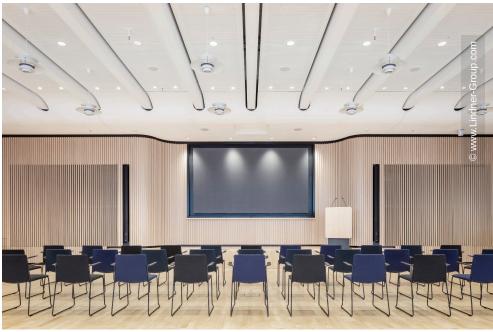

Lindner Objektdesign manufactured, supplied and installed the wooden interior doors with maple veneer or white HPL decor, almost all with light recesses or side- and/or fanlights. Towards the hall, a 100 mm thick double leaf door provides a sound insulation value of 42 dB. The roomhigh wooden cladding of the entry was also built acoustically effective just as the baffle claddings inside of the event room.

Lindner also carried out the dry lining construction optimising the elaborate sound insulation such as the wavelike ceiling connection in the office areas. Within the meeting zones, the walls were fitted with customised, acoustically effective dry lining facing shells. The Lindner dry lining construction team also encased the spiral staircases with acoustic cladding. The fit-out of the oval conference room, above the entrance area is also mady by Lindner.