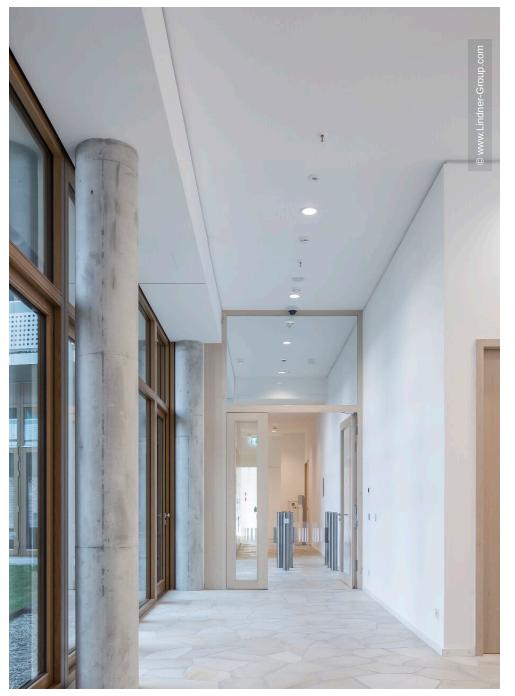

Lindner Objektdesign manufactured, supplied and installed the wooden interior doors with maple veneer or white HPL decor, almost all with light recesses or side- and/or fanlights. Towards the hall, a 100 mm thick double leaf door provides a sound insulation value of 42 dB. The roomhigh wooden cladding of the entry was also built acoustically effective just as the baffle claddings inside of the event room.

Lindner also carried out the dry lining construction optimising the elaborate sound insulation such as the wavelike ceiling connection in the office areas. Within the meeting zones, the walls were fitted with customised, acoustically effective dry lining facing shells. The Lindner dry lining construction team also encased the spiral staircases with acoustic cladding. The fit-out of the oval conference room, above the entrance area is also mady by Lindner.