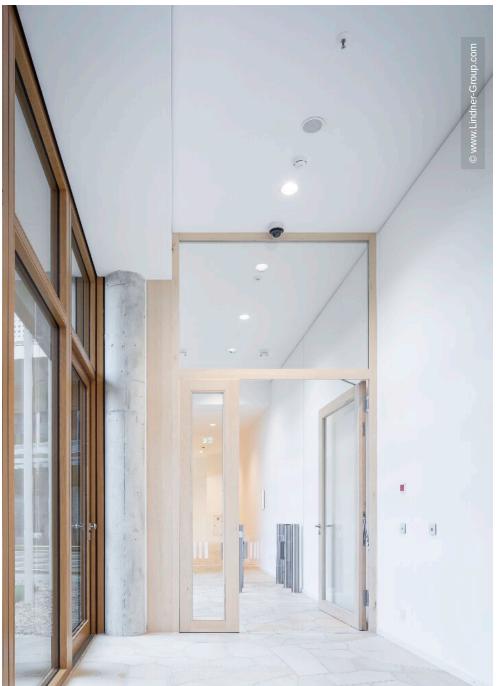

Lindner Objektdesign manufactured, supplied and installed the wooden interior doors with maple veneer or white HPL decor, almost all with light recesses or side- and/or fanlights. Towards the hall, a 100 mm thick double leaf door provides a sound insulation value of 42 dB. The roomhigh wooden cladding of the entry was also built acoustically effective just as the baffle claddings inside of the event room.

Lindner also carried out the dry lining construction optimising the elaborate sound insulation such as the wavelike ceiling connection in the office areas. Within the meeting zones, the walls were fitted with customised, acoustically effective dry lining facing shells. The Lindner dry lining construction team also encased the spiral staircases with acoustic cladding. The fit-out of the oval conference room, above the entrance area is also mady by Lindner.