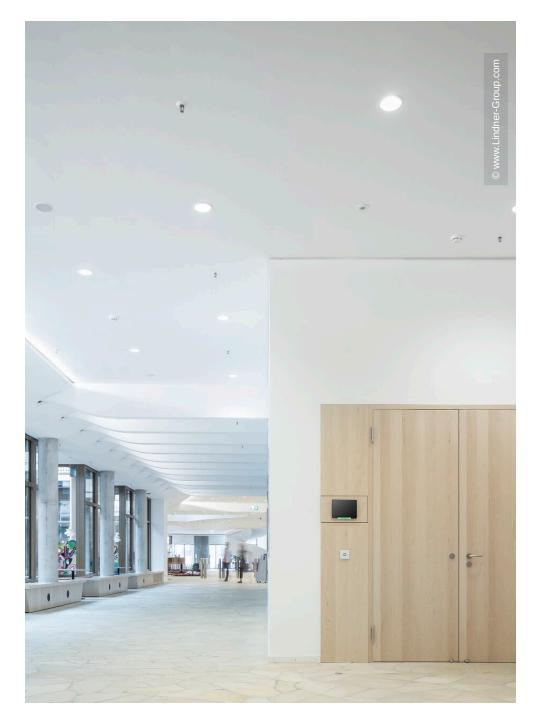

Lindner Objektdesign manufactured, supplied and installed the wooden interior doors with maple veneer or white HPL decor, almost all with light recesses or side- and/or fanlights. Towards the hall, a 100 mm thick double leaf door provides a sound insulation value of 42 dB. The roomhigh wooden cladding of the entry was also built acoustically effective just as the baffle claddings inside of the event room.

Lindner also carried out the dry lining construction optimising the elaborate sound insulation such as the wavelike ceiling connection in the office areas. Within the meeting zones, the walls were fitted with customised, acoustically effective dry lining facing shells. The Lindner dry lining construction team also encased the spiral staircases with acoustic cladding. The fit-out of the oval conference room, above the entrance area is also mady by Lindner.