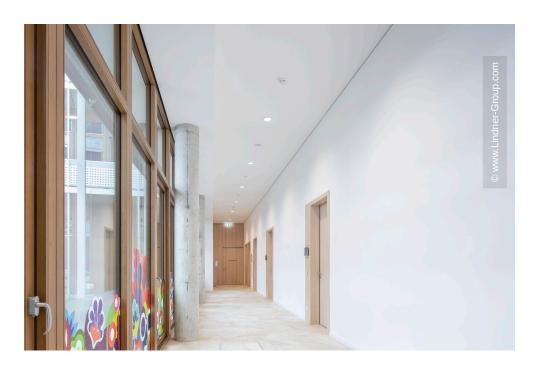

Lindner Objektdesign manufactured, supplied and installed the wooden interior doors with maple veneer or white HPL decor, almost all with light recesses or side- and/or fanlights. Towards the hall, a 100 mm thick double leaf door provides a sound insulation value of 42 dB. The roomhigh wooden cladding of the entry was also built acoustically effective just as the baffle claddings inside of the event room.

Lindner also carried out the dry lining construction optimising the elaborate sound insulation such as the wavelike ceiling connection in the office areas. Within the meeting zones, the walls were fitted with customised, acoustically effective dry lining facing shells. The Lindner dry lining construction team also encased the spiral staircases with acoustic cladding. The fit-out of the oval conference room, above the entrance area is also mady by Lindner.