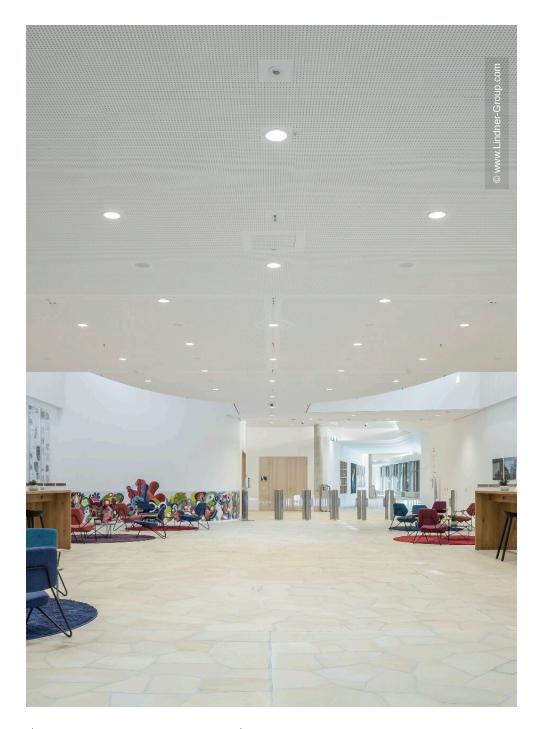

Lindner Objektdesign manufactured, supplied and installed the wooden interior doors with maple veneer or white HPL decor, almost all with light recesses or side- and/or fanlights. Towards the hall, a 100 mm thick double leaf door provides a sound insulation value of 42 dB. The roomhigh wooden cladding of the entry was also built acoustically effective just as the baffle claddings inside of the event room.

Lindner also carried out the dry lining construction optimising the elaborate sound insulation such as the wavelike ceiling connection in the office areas. Within the meeting zones, the walls were fitted with customised, acoustically effective dry lining facing shells. The Lindner dry lining construction team also encased the spiral staircases with acoustic cladding. The fit-out of the oval conference room, above the entrance area is also mady by Lindner.