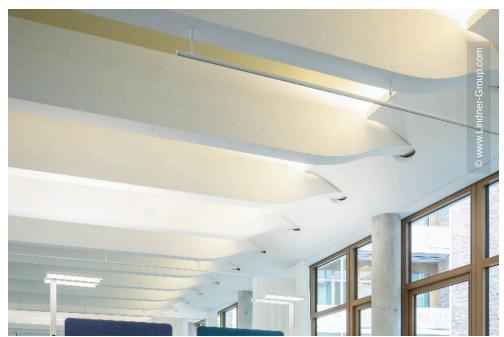

Lindner also carried out the dry lining construction optimising the elaborate sound insulation such as the wavelike ceiling connection in the office areas. Within the meeting zones, the walls were fitted with customised, acoustically effective dry lining facing shells. The Lindner dry lining construction team also encased the spiral staircases with acoustic cladding. The fit-out of the oval conference room, above the entrance area is also mady by Lindner.