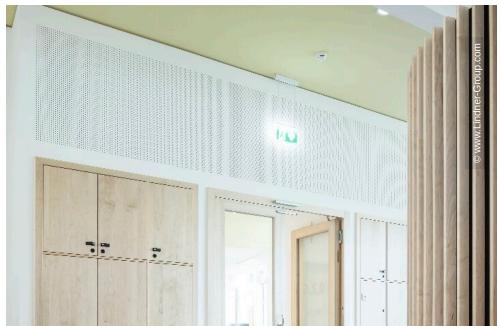

Lindner Objektdesign manufactured, supplied and installed the wooden interior doors with maple veneer or white HPL decor, almost all with light recesses or side- and/or fanlights. Towards the hall, a 100 mm thick double leaf door provides a sound insulation value of 42 dB. The roomhigh wooden cladding of the entry was also built acoustically effective just as the baffle claddings inside of the event room.

Lindner also carried out the dry lining construction optimising the elaborate sound insulation such as the wavelike ceiling connection in the office areas. Within the meeting zones, the walls were fitted with customised, acoustically effective dry lining facing shells. The Lindner dry lining construction team also encased the spiral staircases with acoustic cladding. The fit-out of the oval conference room, above the entrance area is also mady by Lindner.