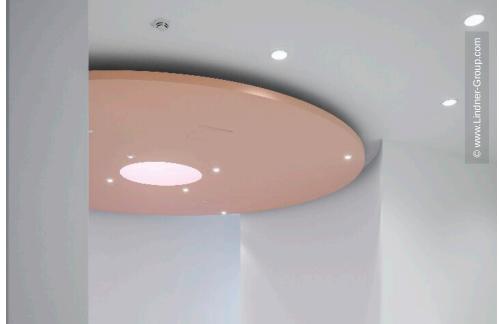

Lindner also carried out the dry lining construction optimising the elaborate sound insulation such as the wavelike ceiling connection in the office areas. Within the meeting zones, the walls were fitted with customised, acoustically effective dry lining facing shells. The Lindner dry lining construction team also encased the spiral staircases with acoustic cladding. The fit-out of the oval conference room, above the entrance area is also mady by Lindner.