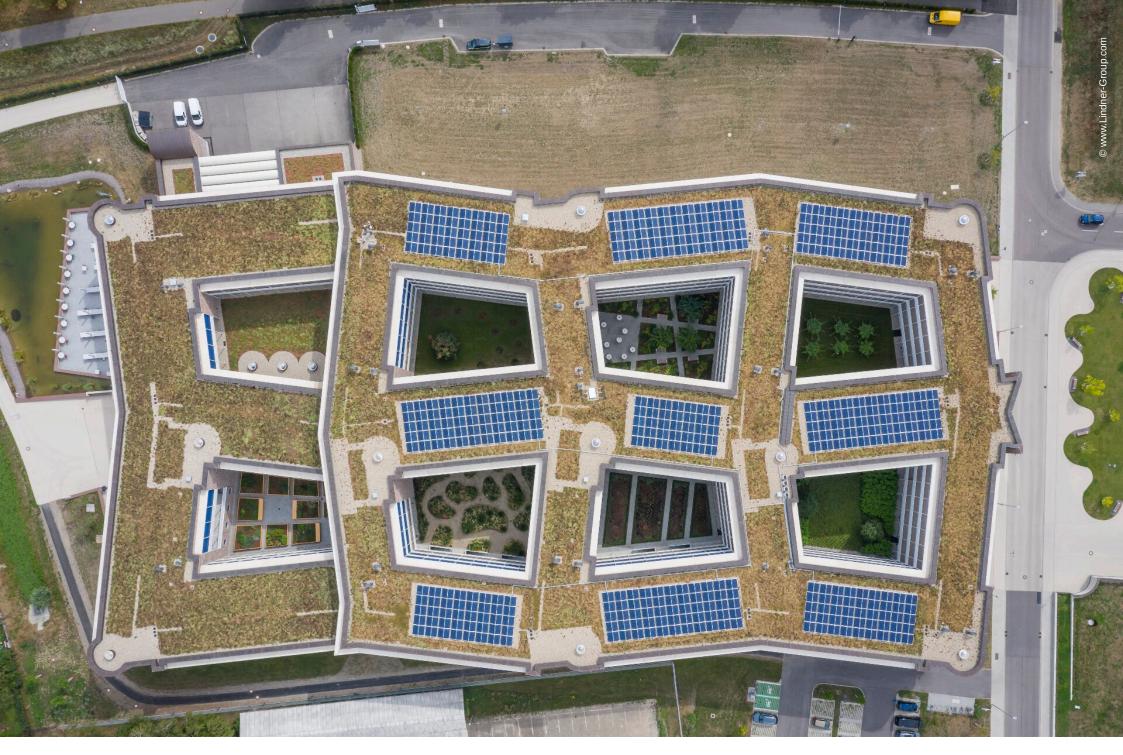

## Dialogicum – DM Headquarters

Karlsruhe, Germany

## **Project Description**

"Here I am human, here I dare to be" – the sentence from Goethes Faust can be found throughout the corporate culture of the drugstore retailer dm. This also applies to the architectural design of the new dm headquarters, the "dialogicum" which is based in the Karlsruhe district Durlach. On 41,000 m², a honeycomb-shaped building with a maximum of four floors was created, which with its green inner courtyards offers plenty of space, open space and light for up to 1,800 employees. A wide corridor runs through the entire building and ends in a staff restaurant and an event hall for about 260 people. A further building serves as alternative area and parking garage. Its steeply tapering roof with intensive greenery visually and acoustically separates it from the nearby motorway.