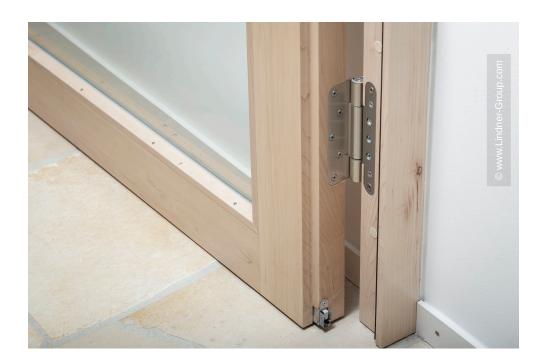

Lindner Objektdesign manufactured, supplied and installed the wooden interior doors with maple veneer or white HPL decor, almost all with light recesses or side- and/or fanlights. Towards the hall, a 100 mm thick double leaf door provides a sound insulation value of 42 dB. The roomhigh wooden cladding of the entry was also built acoustically effective just as the baffle claddings inside of the event room.