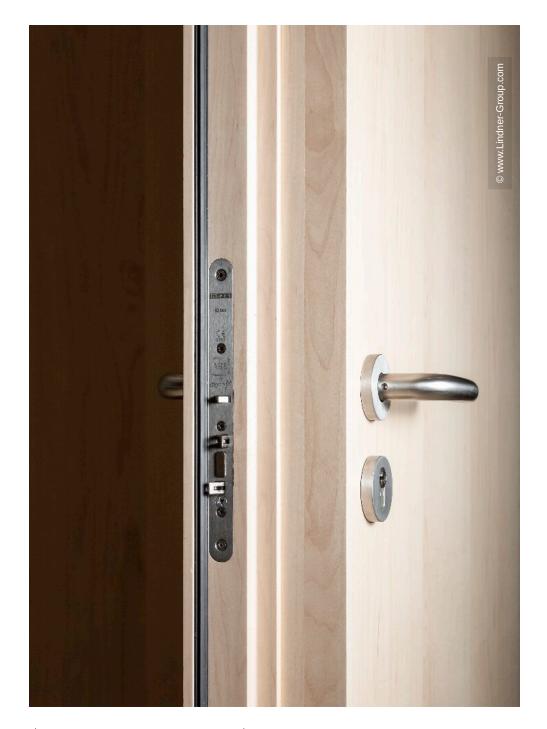

Lindner Objektdesign manufactured, supplied and installed the wooden interior doors with maple veneer or white HPL decor, almost all with light recesses or side- and/or fanlights. Towards the hall, a 100 mm thick double leaf door provides a sound insulation value of 42 dB. The roomhigh wooden cladding of the entry was also built acoustically effective just as the baffle claddings inside of the event room.