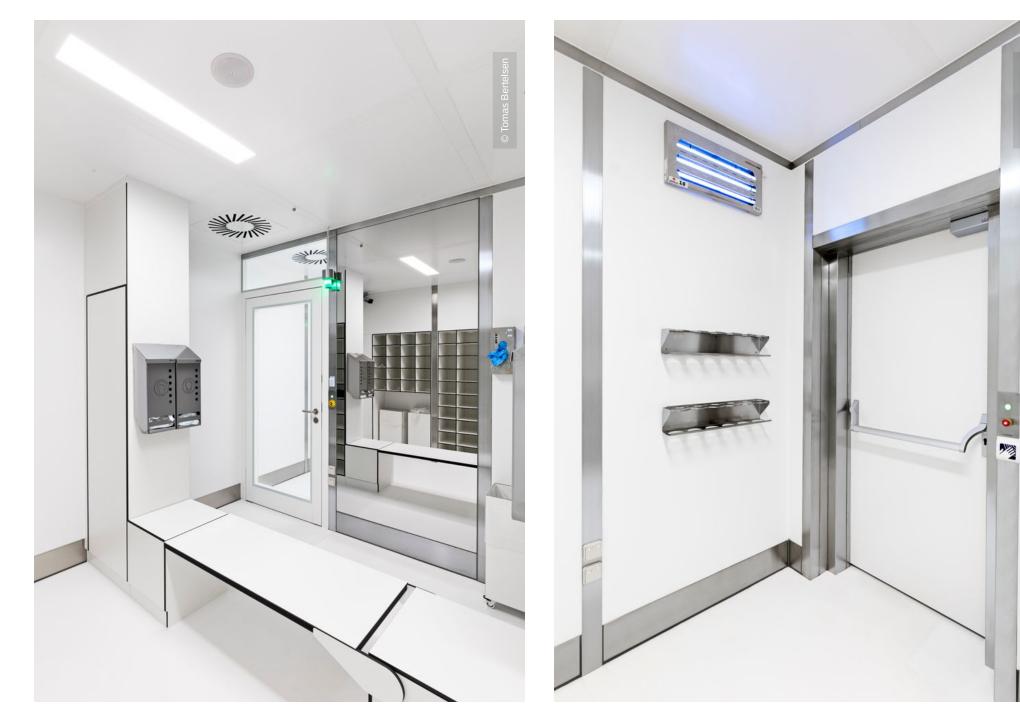

The walkable ceiling system Line 80S with a width of 80 mm was used for the interior fit-out. Lindner LED luminaires integrated into the ceiling provide high-performance laboratory lighting and are clean-room-suitably sealed. Connected to the ceiling system is the Lindner Pharma 80S partition wall system with wall panels made of high-quality stainless steel. It is partly executed with duplo polish, partly with white RAL 9003 powder coating. Next to the clean room area there are wet rooms with washing stations for the cleansing of the cannabis plants which are also fitted out with stainless steel. Integrated flush into the partition wall system, the door system Swing Pharma 80 - partly with automatic drive and lock control - creates the impression of transparency through its glass insert. The integrated locking system Inline 2 locks the door systems against each other in order to avoid cross-contamination. The Lindner door systems are supplemented by high-speed roller shutters from the manufacturer Assa Abloy, which also have lock control. The clean room furniture used comes from the specialist Kemmlit and was supplied and installed by Lindner. Media columns made of stainless steel, a subsequent special solution from Lindner, are installed floating freely on the ceiling ensure the power and media supply.