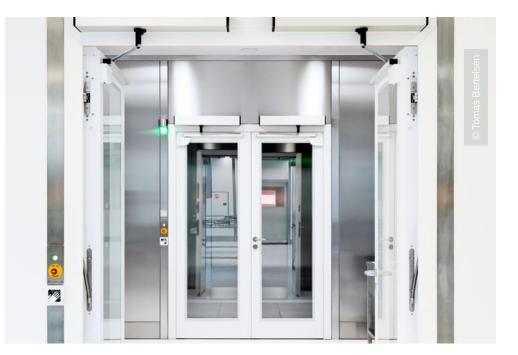

The walkable ceiling system Line 80S with a width of 80 mm was used for the interior fit-out. Lindner LED luminaires integrated into the ceiling provide high-performance laboratory lighting and are clean-room-suitably sealed. Connected to the ceiling system is the Lindner Pharma 80S partition wall system with wall panels made of high-quality stainless steel. It is partly executed with duplo polish, partly with white RAL 9003 powder coating. Next to the clean room area there are wet rooms with washing stations for the cleansing of the cannabis plants which are also fitted out with stainless steel. Integrated flush into the partition wall system, the door system Swing Pharma 80 - partly with automatic drive and lock control - creates the impression of transparency through its glass insert. The integrated locking system Inline 2 locks the door systems against each other in order to avoid cross-contamination. The Lindner door systems are supplemented by high-speed roller shutters from the manufacturer Assa Abloy, which also have lock control. The clean room furniture used comes from the specialist Kemmlit and was supplied and installed by Lindner. Media columns made of stainless steel, a subsequent special solution from Lindner, are installed floating freely on the ceiling ensure the power and media supply.