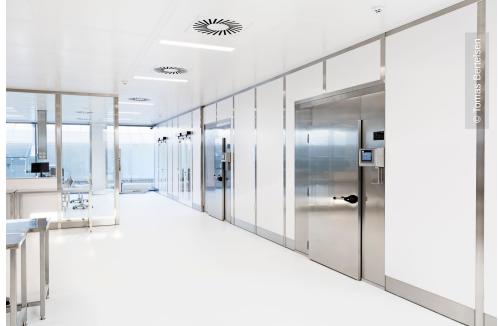

The walkable ceiling system Line 80S with a width of 80 mm was used for the interior fit-out. Lindner LED luminaires integrated into the ceiling provide high-performance laboratory lighting and are clean-room-suitably sealed. Connected to the ceiling system is the Lindner Pharma 80S partition wall system with wall panels made of high-quality stainless steel. It is partly executed with duplo polish, partly with white RAL 9003 powder coating. Next to the clean room area there are wet rooms with washing stations for the cleansing of the cannabis plants which are also fitted out with stainless steel. Integrated flush into the partition wall system, the door system Swing Pharma 80 - partly with automatic drive and lock control - creates the impression of transparency through its glass insert. The integrated locking system Inline 2 locks the door systems against each other in order to avoid cross-contamination. The Lindner door systems are supplemented by high-speed roller shutters from the manufacturer Assa Abloy, which also have lock control. The clean room furniture used comes from the specialist Kemmlit and was supplied and installed by Lindner. Media columns made of stainless steel, a subsequent special solution from Lindner, are installed floating freely on the ceiling ensure the power and media supply.