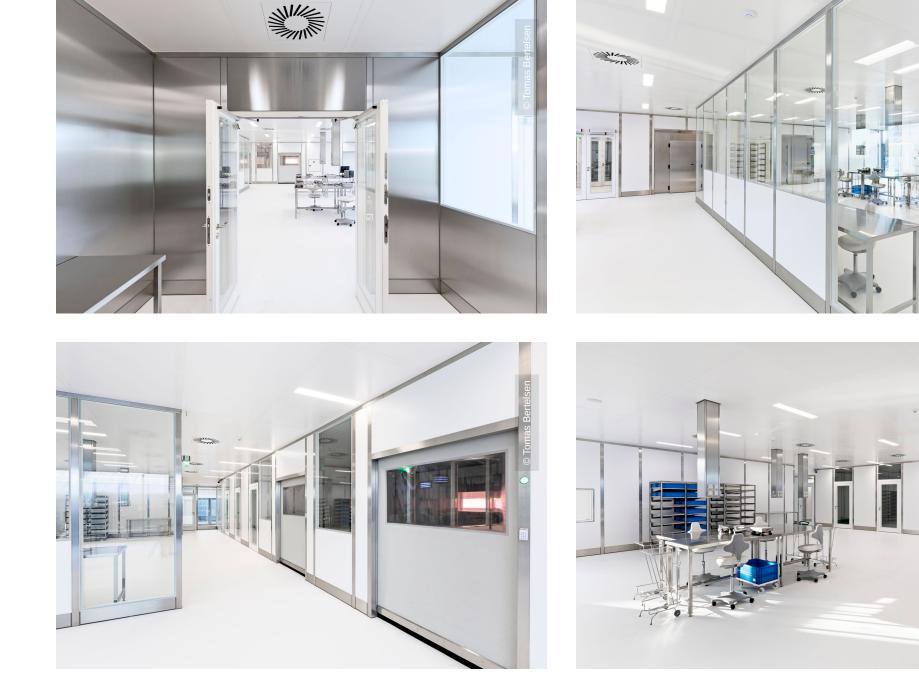

The walkable ceiling system Line 80S with a width of 80 mm was used for the interior fit-out. Lindner LED luminaires integrated into the ceiling provide high-performance laboratory lighting and are clean-room-suitably sealed. Connected to the ceiling system is the Lindner Pharma 80S partition wall system with wall panels made of high-quality stainless steel. It is partly executed with duplo polish, partly with white RAL 9003 powder coating. Next to the clean room area there are wet rooms with washing stations for the cleansing of the cannabis plants which are also fitted out with stainless steel. Integrated flush into the partition wall system, the door system Swing Pharma 80 - partly with automatic drive and lock control - creates the impression of transparency through its glass insert. The integrated locking system Inline 2 locks the door systems against each other in order to avoid cross-contamination. The Lindner door systems are supplemented by high-speed roller shutters from the manufacturer Assa Abloy, which also have lock control. The clean room furniture used comes from the specialist Kemmlit and was supplied and installed by Lindner. Media columns made of stainless steel, a subsequent special solution from Lindner, are installed floating freely on the ceiling ensure the power and media supply.