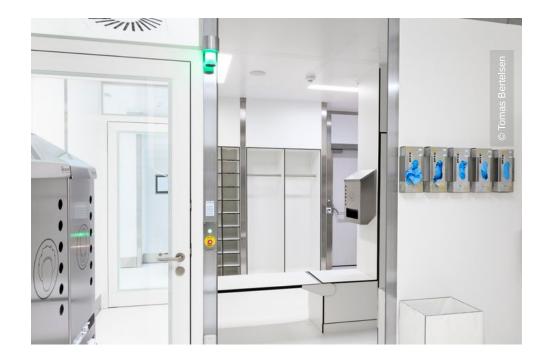

The walkable ceiling system Line 80S with a width of 80 mm was used for the interior fit-out. Lindner LED luminaires integrated into the ceiling provide high-performance laboratory lighting and are clean-room-suitably sealed. Connected to the ceiling system is the Lindner Pharma 80S partition wall system with wall panels made of high-quality stainless steel. It is partly executed with duplo polish, partly with white RAL 9003 powder coating. Next to the clean room area there are wet rooms with washing stations for the cleansing of the cannabis plants which are also fitted out with stainless steel. Integrated flush into the partition wall system, the door system Swing Pharma 80 - partly with automatic drive and lock control - creates the impression of transparency through its glass insert. The integrated locking system Inline 2 locks the door systems against each other in order to avoid cross-contamination. The Lindner door systems are supplemented by high-speed roller shutters from the manufacturer Assa Abloy, which also have lock control. The clean room furniture used comes from the specialist Kemmlit and was supplied and installed by Lindner. Media columns made of stainless steel, a subsequent special solution from Lindner, are installed floating freely on the ceiling ensure the power and media supply.