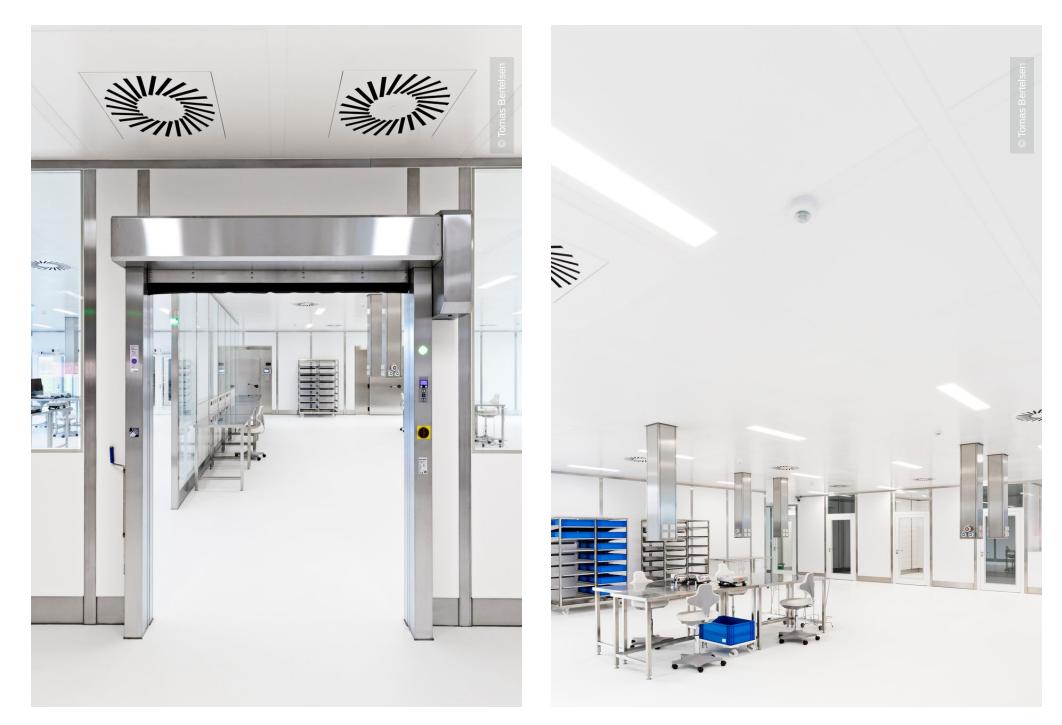

The walkable ceiling system Line 80S with a width of 80 mm was used for the interior fit-out. Lindner LED luminaires integrated into the ceiling provide high-performance laboratory lighting and are clean-room-suitably sealed. Connected to the ceiling system is the Lindner Pharma 80S partition wall system with wall panels made of high-quality stainless steel. It is partly executed with duplo polish, partly with white RAL 9003 powder coating. Next to the clean room area there are wet rooms with washing stations for the cleansing of the cannabis plants which are also fitted out with stainless steel. Integrated flush into the partition wall system, the door system Swing Pharma 80 - partly with automatic drive and lock control - creates the impression of transparency through its glass insert. The integrated locking system Inline 2 locks the door systems against each other in order to avoid cross-contamination. The Lindner door systems are supplemented by high-speed roller shutters from the manufacturer Assa Abloy, which also have lock control. The clean room furniture used comes from the specialist Kemmlit and was supplied and installed by Lindner. Media columns made of stainless steel, a subsequent special solution from Lindner, are installed floating freely on the ceiling ensure the power and media supply.