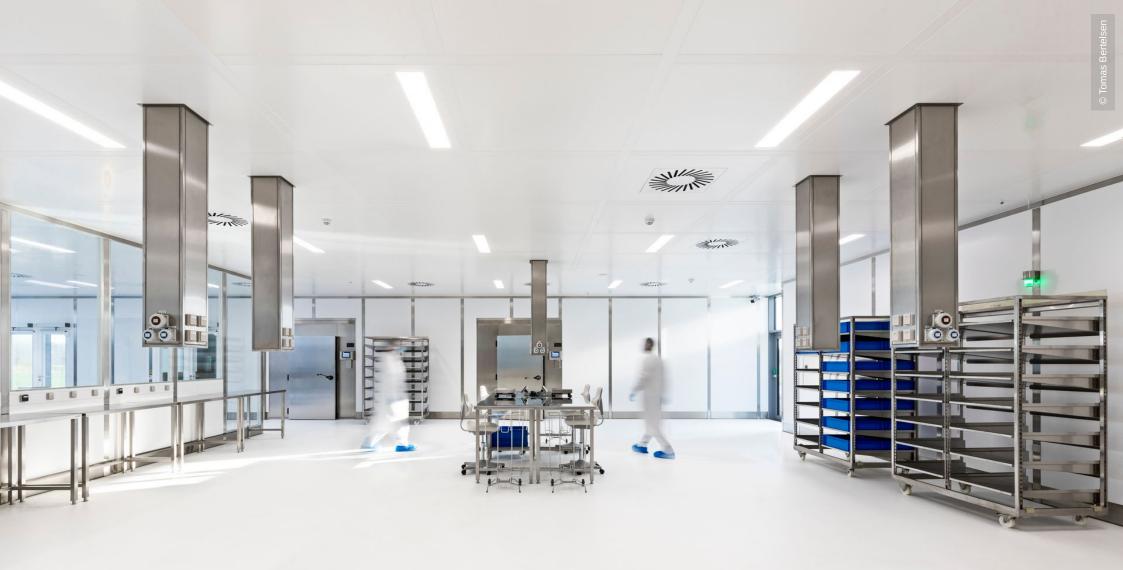

### **Project Description**

This biopharmaceutical company in Denmark produces cannabis for use in the medical sector. In addition to the cultivation of the plants in modern hybrid greenhouses, research is conducted into different varieties of cannabis. According to the plans of the architectural office Koppenhöfer + Partner, Lindner realised clean room areas of class ISO 9/GMP D together with the Danish general contractor.

The walkable ceiling system Line 80S with a width of 80 mm was used for the interior fit-out. Lindner LED luminaires integrated into the ceiling provide high-performance laboratory lighting and are clean-room-suitably sealed. Connected to the ceiling system is the Lindner Pharma 80S partition wall system with wall panels made of high-quality stainless steel. It is partly executed with duplo polish, partly with white RAL 9003 powder coating. Next to the clean room area there are wet rooms with washing stations for the cleansing of the cannabis plants which are also fitted out with stainless steel. Integrated flush into the partition wall system, the door system Swing Pharma 80 - partly with automatic drive and lock control - creates the impression of transparency through its glass insert. The integrated locking system Inline 2 locks the door systems against each other in order to avoid cross-contamination. The Lindner door systems are supplemented by high-speed roller shutters from the manufacturer Assa Abloy, which also have lock control. The clean room furniture used comes from the specialist Kemmlit and was supplied and installed by Lindner. Media columns made of stainless steel, a subsequent special solution from Lindner, are installed floating freely on the ceiling ensure the power and media supply.