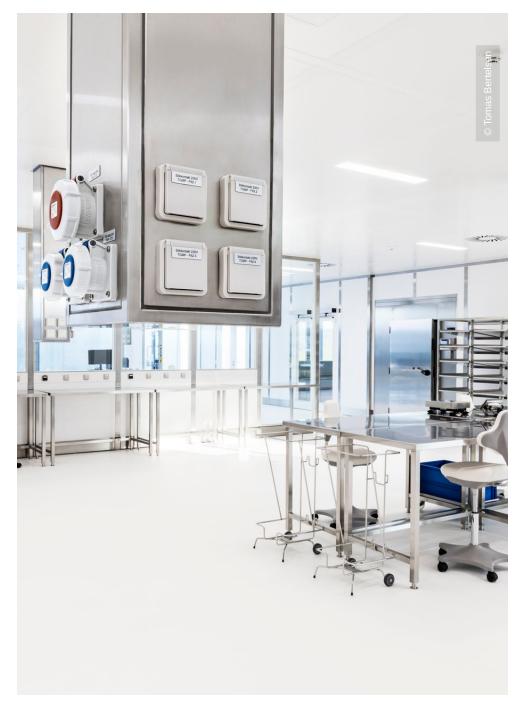

The walkable ceiling system Line 80S with a width of 80 mm was used for the interior fit-out. Lindner LED luminaires integrated into the ceiling provide high-performance laboratory lighting and are clean-room-suitably sealed. Connected to the ceiling system is the Lindner Pharma 80S partition wall system with wall panels made of high-quality stainless steel. It is partly executed with duplo polish, partly with white RAL 9003 powder coating. Next to the clean room area there are wet rooms with washing stations for the cleansing of the cannabis plants which are also fitted out with stainless steel. Integrated flush into the partition wall system, the door system Swing Pharma 80 - partly with automatic drive and lock control - creates the impression of transparency through its glass insert. The integrated locking system Inline 2 locks the door systems against each other in order to avoid cross-contamination. The Lindner door systems are supplemented by high-speed roller shutters from the manufacturer Assa Abloy, which also have lock control. The clean room furniture used comes from the specialist Kemmlit and was supplied and installed by Lindner. Media columns made of stainless steel, a subsequent special solution from Lindner, are installed floating freely on the ceiling ensure the power and media supply.