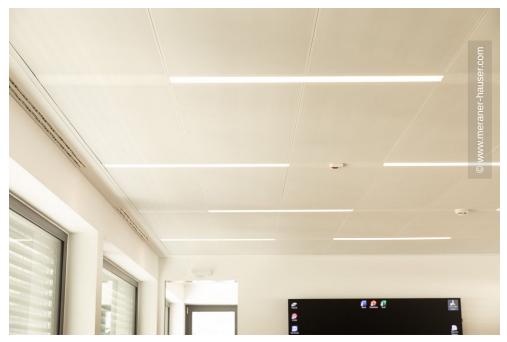

In the new office spaces, Lindner realised ceiling systems with integrated luminaires: In combination with the colour concept, the LED tracks zone the area boundaries – without the use of partition walls. The acoustically effective Lindner heated and chilled ceilings, in parts with deep matt powder coating, ensure a pleasant climate and a quiet working environment. The hollow floor system from Lindner accommodates installations and is free of harmful emissions.