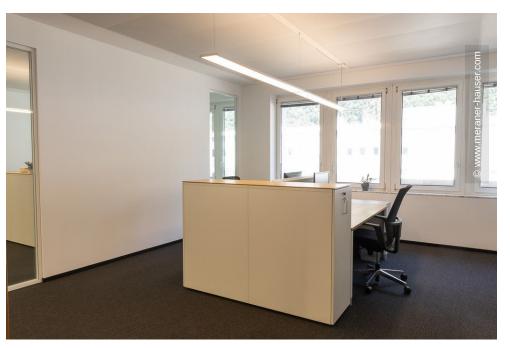

# **Project Description**

The Italian branch of the German Teekanne Group expanded its headquarters in Bolzano by adding additional office space. Particular importance was attached to a high-quality working environment where employees and customers feel comfortable: Soft lines structure the office zones, acoustically effective elements and striking colours round off the overall impression.

In the new office spaces, Lindner realised ceiling systems with integrated luminaires: In combination with the colour concept, the LED tracks zone the area boundaries – without the use of partition walls. The acoustically effective Lindner heated and chilled ceilings, in parts with deep matt powder coating, ensure a pleasant climate and a quiet working environment. The hollow floor system from Lindner accommodates installations and is free of harmful emissions.