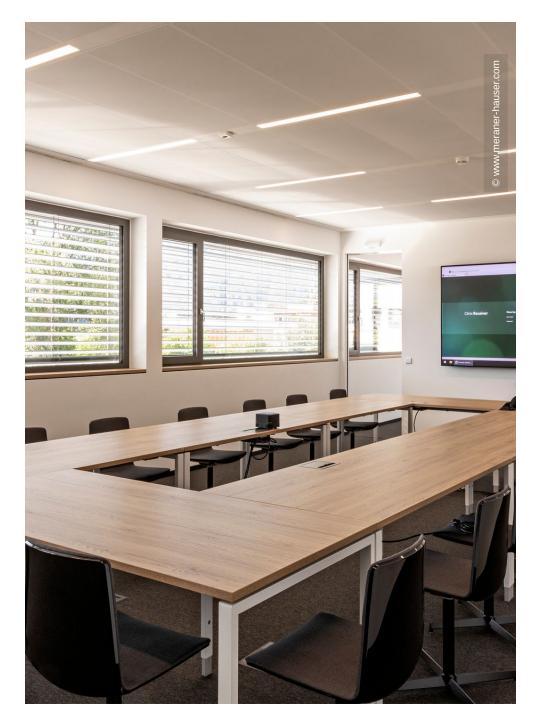

In the new office spaces, Lindner realised ceiling systems with integrated luminaires: In combination with the colour concept, the LED tracks zone the area boundaries – without the use of partition walls. The acoustically effective Lindner heated and chilled ceilings, in parts with deep matt powder coating, ensure a pleasant climate and a quiet working environment. The hollow floor system from Lindner accommodates installations and is free of harmful emissions.