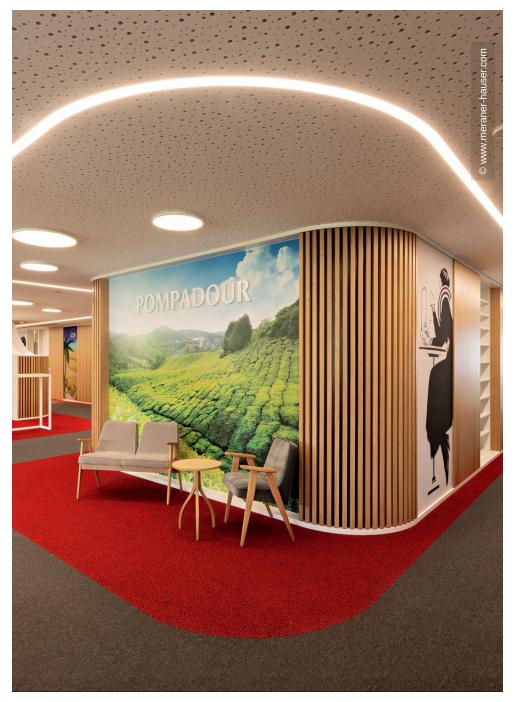

# **Project Description**

The Italian branch of the German Teekanne Group expanded its headquarters in Bolzano by adding additional office space. Particular importance was attached to a high-quality working environment where employees and customers feel comfortable: Soft lines structure the office zones, acoustically effective elements and striking colours round off the overall impression.

In the new office spaces, Lindner realised ceiling systems with integrated luminaires: In combination with the colour concept, the LED tracks zone the area boundaries – without the use of partition walls. The acoustically effective Lindner heated and chilled ceilings, in parts with deep matt powder coating, ensure a pleasant climate and a quiet working environment. The hollow floor system from Lindner accommodates installations and is free of harmful emissions.