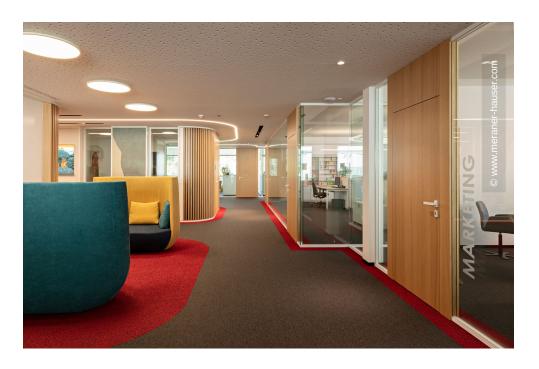

# **Project Description**

The Italian branch of the German Teekanne Group expanded its headquarters in Bolzano by adding additional office space. Particular importance was attached to a high-quality working environment where employees and customers feel comfortable: Soft lines structure the office zones, acoustically effective elements and striking colours round off the overall impression.

In the new office spaces, Lindner realised ceiling systems with integrated luminaires: In combination with the colour concept, the LED tracks zone the area boundaries – without the use of partition walls. The acoustically effective Lindner heated and chilled ceilings, in parts with deep matt powder coating, ensure a pleasant climate and a quiet working environment. The hollow floor system from Lindner accommodates installations and is free of harmful emissions.