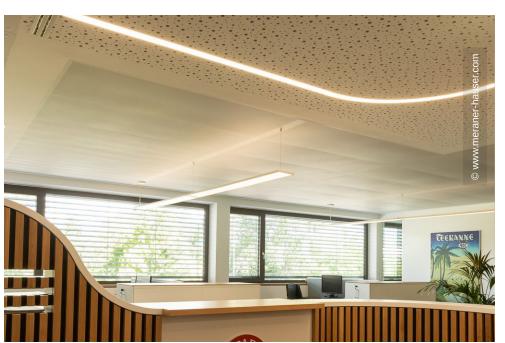

In the new office spaces, Lindner realised ceiling systems with integrated luminaires: In combination with the colour concept, the LED tracks zone the area boundaries – without the use of partition walls. The acoustically effective Lindner heated and chilled ceilings, in parts with deep matt powder coating, ensure a pleasant climate and a quiet working environment. The hollow floor system from Lindner accommodates installations and is free of harmful emissions.