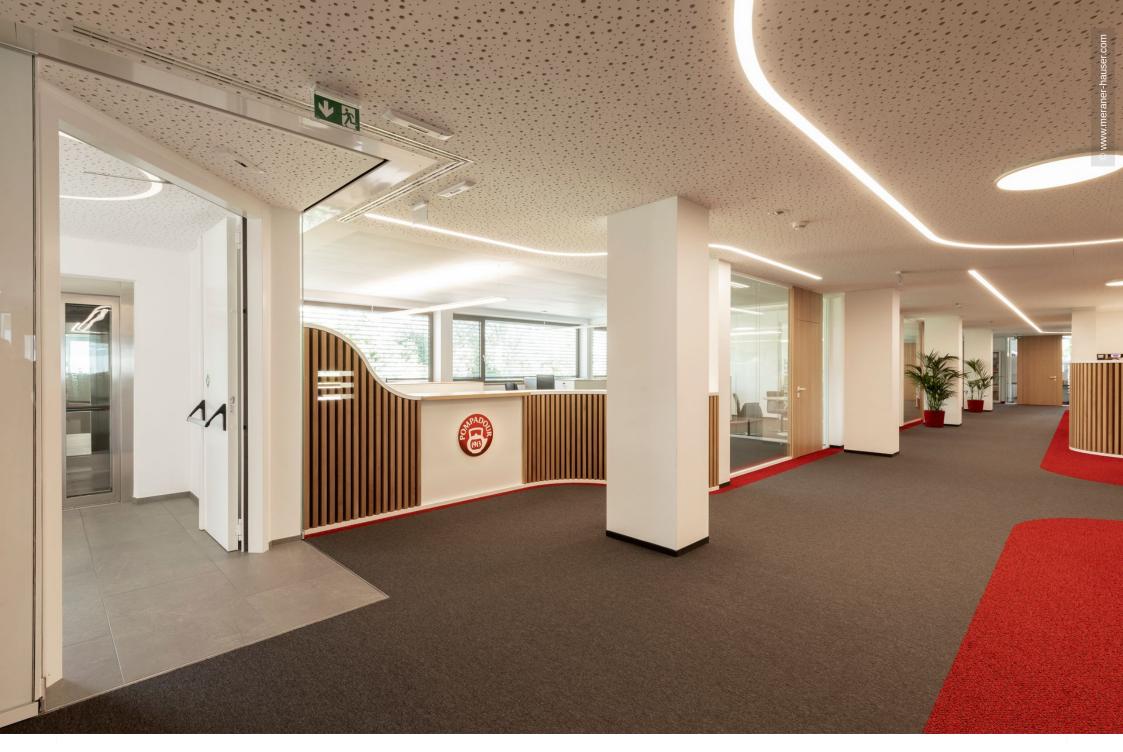

# **Project Description**

The Italian branch of the German Teekanne Group expanded its headquarters in Bolzano by adding additional office space. Particular importance was attached to a high-quality working environment where employees and customers feel comfortable: Soft lines structure the office zones, acoustically effective elements and striking colours round off the overall impression.

In the new office spaces, Lindner realised ceiling systems with integrated luminaires: In combination with the colour concept, the LED tracks zone the area boundaries – without the use of partition walls. The acoustically effective Lindner heated and chilled ceilings, in parts with deep matt powder coating, ensure a pleasant climate and a quiet working environment. The hollow floor system from Lindner accommodates installations and is free of harmful emissions.