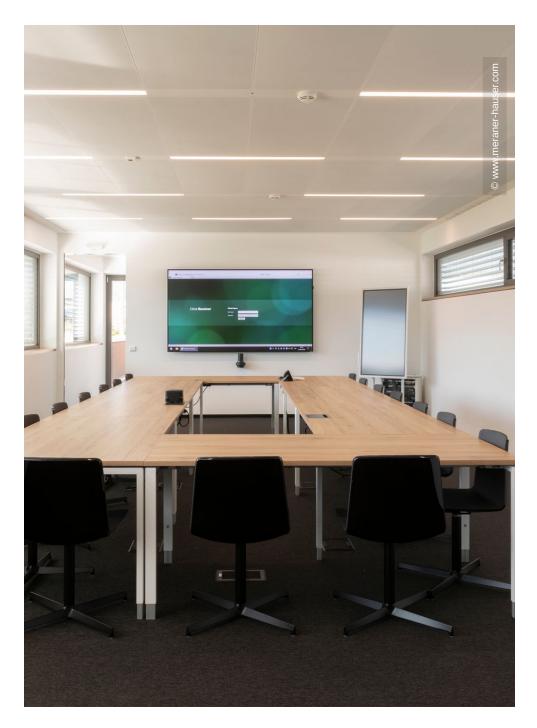

# **Project Description**

The Italian branch of the German Teekanne Group expanded its headquarters in Bolzano by adding additional office space. Particular importance was attached to a high-quality working environment where employees and customers feel comfortable: Soft lines structure the office zones, acoustically effective elements and striking colours round off the overall impression.

In the new office spaces, Lindner realised ceiling systems with integrated luminaires: In combination with the colour concept, the LED tracks zone the area boundaries – without the use of partition walls. The acoustically effective Lindner heated and chilled ceilings, in parts with deep matt powder coating, ensure a pleasant climate and a quiet working environment. The hollow floor system from Lindner accommodates installations and is free of harmful emissions.