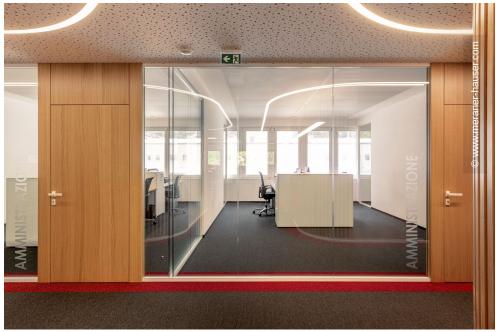

# **Project Description**

The Italian branch of the German Teekanne Group expanded its headquarters in Bolzano by adding additional office space. Particular importance was attached to a high-quality working environment where employees and customers feel comfortable: Soft lines structure the office zones, acoustically effective elements and striking colours round off the overall impression.

In the new office spaces, Lindner realised ceiling systems with integrated luminaires: In combination with the colour concept, the LED tracks zone the area boundaries – without the use of partition walls. The acoustically effective Lindner heated and chilled ceilings, in parts with deep matt powder coating, ensure a pleasant climate and a quiet working environment. The hollow floor system from Lindner accommodates installations and is free of harmful emissions.