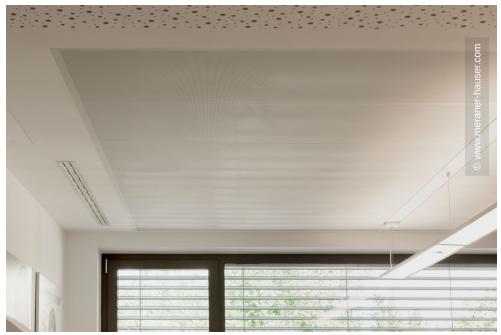

In the new office spaces, Lindner realised ceiling systems with integrated luminaires: In combination with the colour concept, the LED tracks zone the area boundaries – without the use of partition walls. The acoustically effective Lindner heated and chilled ceilings, in parts with deep matt powder coating, ensure a pleasant climate and a quiet working environment. The hollow floor system from Lindner accommodates installations and is free of harmful emissions.

Heated and Chilled Post Cap Ceilings Plafotherm® B 100 Heated and Chilled Plasterboard Ceilings Plafotherm® GK HEKDA®