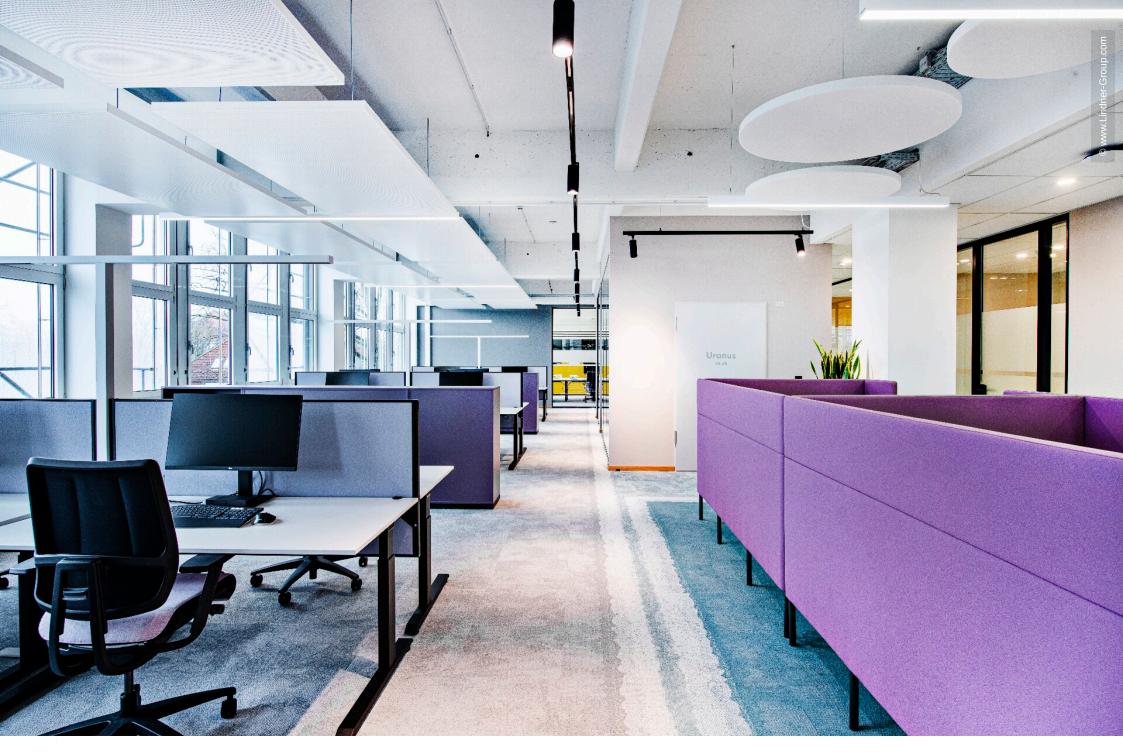

As a pilot project, 1,000 m<sup>2</sup> of modern working environment have been designed for the IT department to offer perfect conditions for better collaboration, communication and productivity and with the main focus lying on user satisfaction.

At the tenant fit-out, based on an office concept by Design2Sense, Lindner was involved with a variety of fit-out services. In addition to drywall work and acoustically effective ceiling canopies, Lindner supplied and installed glass partition systems and doors for separate office and meeting rooms. These are complemented by three different "telephone booths", including a CAS Room (a product development by Carpet Concept, Lindner and GiB innovative Bautechnologie mbH). The heart of the new office space, however, is the recreation room with kitchen and a staircase with seating possibility made of oak and a spatial partition of wooden slats to the open work areas. The cloakroom and other carpentry, painting and flooring work as well as the sanitary facilities were also provided by Lindner.

### Partitions

Partition Systems Glass Lindner Life Stereo 125

Doors