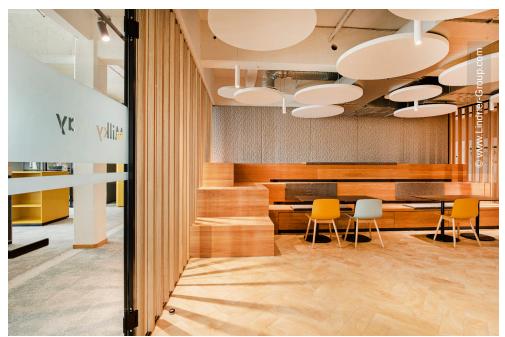

At the tenant fit-out, based on an office concept by Design2Sense, Lindner was involved with a variety of fit-out services. In addition to drywall work and acoustically effective ceiling canopies, Lindner supplied and installed glass partition systems and doors for separate office and meeting rooms. These are complemented by three different "telephone booths", including a CAS Room (a product development by Carpet Concept, Lindner and GiB innovative Bautechnologie mbH). The heart of the new office space, however, is the recreation room with kitchen and a staircase with seating possibility made of oak and a spatial partition of wooden slats to the open work areas. The cloakroom and other carpentry, painting and flooring work as well as the sanitary facilities were also provided by Lindner.