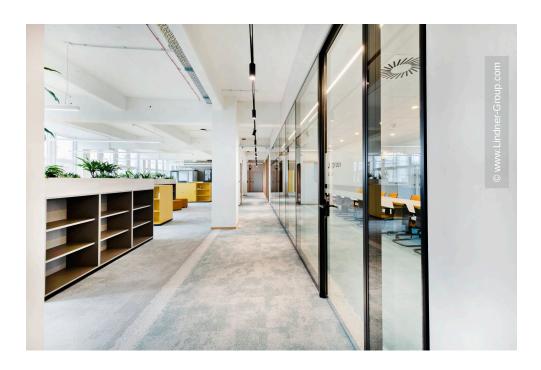

At the tenant fit-out, based on an office concept by Design2Sense, Lindner was involved with a variety of fit-out services. In addition to drywall work and acoustically effective ceiling canopies, Lindner supplied and installed glass partition systems and doors for separate office and meeting rooms. These are complemented by three different "telephone booths", including a CAS Room (a product development by Carpet Concept, Lindner and GiB innovative Bautechnologie mbH). The heart of the new office space, however, is the recreation room with kitchen and a staircase with seating possibility made of oak and a spatial partition of wooden slats to the open work areas. The cloakroom and other carpentry, painting and flooring work as well as the sanitary facilities were also provided by Lindner.

### Partitions

Partition Systems Glass Lindner Life Stereo 125

Doors