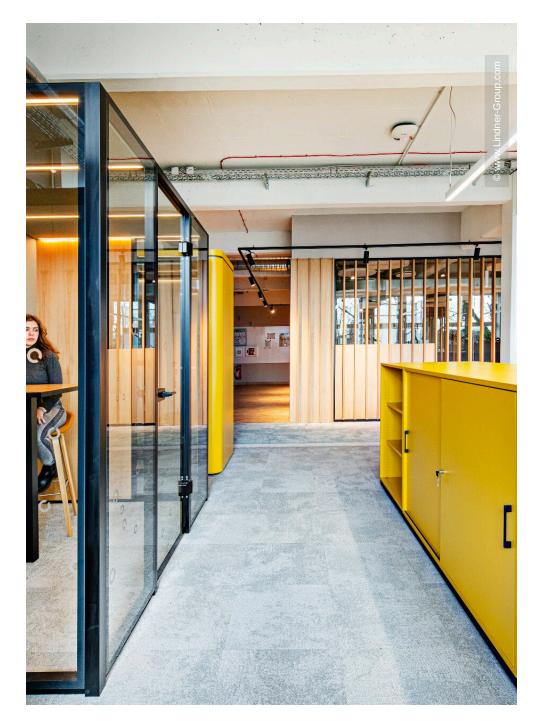

At the tenant fit-out, based on an office concept by Design2Sense, Lindner was involved with a variety of fit-out services. In addition to drywall work and acoustically effective ceiling canopies, Lindner supplied and installed glass partition systems and doors for separate office and meeting rooms. These are complemented by three different "telephone booths", including a CAS Room (a product development by Carpet Concept, Lindner and GiB innovative Bautechnologie mbH). The heart of the new office space, however, is the recreation room with kitchen and a staircase with seating possibility made of oak and a spatial partition of wooden slats to the open work areas. The cloakroom and other carpentry, painting and flooring work as well as the sanitary facilities were also provided by Lindner.

### Partitions

Partition Systems Glass Lindner Life Stereo 125

Doors