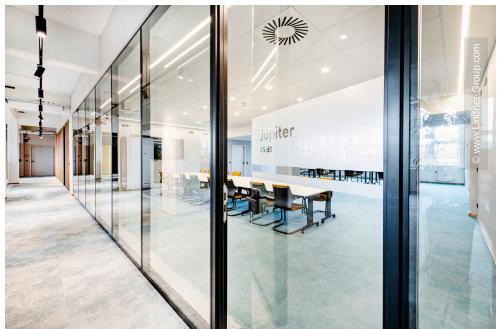

At the tenant fit-out, based on an office concept by Design2Sense, Lindner was involved with a variety of fit-out services. In addition to drywall work and acoustically effective ceiling canopies, Lindner supplied and installed glass partition systems and doors for separate office and meeting rooms. These are complemented by three different "telephone booths", including a CAS Room (a product development by Carpet Concept, Lindner and GiB innovative Bautechnologie mbH). The heart of the new office space, however, is the recreation room with kitchen and a staircase with seating possibility made of oak and a spatial partition of wooden slats to the open work areas. The cloakroom and other carpentry, painting and flooring work as well as the sanitary facilities were also provided by Lindner.

### Partitions

Partition Systems Glass Lindner Life Stereo 125

Doors