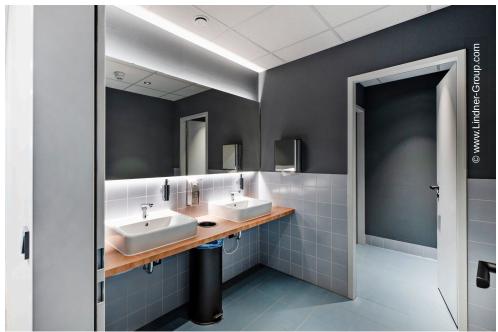

At the tenant fit-out, based on an office concept by Design2Sense, Lindner was involved with a variety of fit-out services. In addition to drywall work and acoustically effective ceiling canopies, Lindner supplied and installed glass partition systems and doors for separate office and meeting rooms. These are complemented by three different "telephone booths", including a CAS Room (a product development by Carpet Concept, Lindner and GiB innovative Bautechnologie mbH). The heart of the new office space, however, is the recreation room with kitchen and a staircase with seating possibility made of oak and a spatial partition of wooden slats to the open work areas. The cloakroom and other carpentry, painting and flooring work as well as the sanitary facilities were also provided by Lindner.