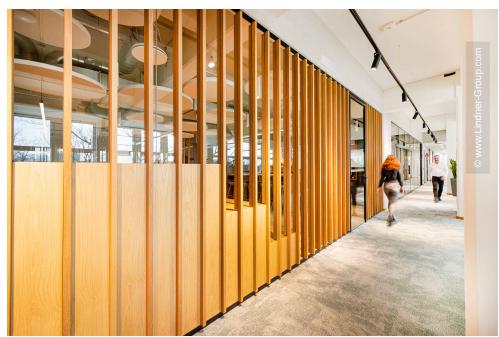

At the tenant fit-out, based on an office concept by Design2Sense, Lindner was involved with a variety of fit-out services. In addition to drywall work and acoustically effective ceiling canopies, Lindner supplied and installed glass partition systems and doors for separate office and meeting rooms. These are complemented by three different "telephone booths", including a CAS Room (a product development by Carpet Concept, Lindner and GiB innovative Bautechnologie mbH). The heart of the new office space, however, is the recreation room with kitchen and a staircase with seating possibility made of oak and a spatial partition of wooden slats to the open work areas. The cloakroom and other carpentry, painting and flooring work as well as the sanitary facilities were also provided by Lindner.