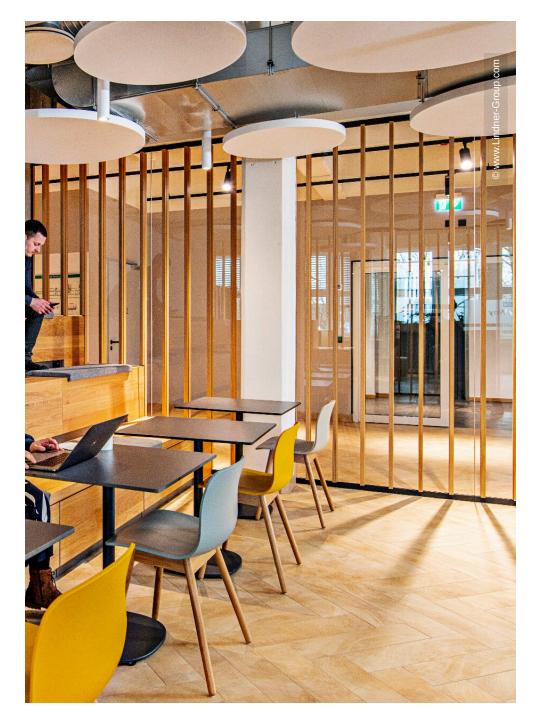

At the tenant fit-out, based on an office concept by Design2Sense, Lindner was involved with a variety of fit-out services. In addition to drywall work and acoustically effective ceiling canopies, Lindner supplied and installed glass partition systems and doors for separate office and meeting rooms. These are complemented by three different "telephone booths", including a CAS Room (a product development by Carpet Concept, Lindner and GiB innovative Bautechnologie mbH). The heart of the new office space, however, is the recreation room with kitchen and a staircase with seating possibility made of oak and a spatial partition of wooden slats to the open work areas. The cloakroom and other carpentry, painting and flooring work as well as the sanitary facilities were also provided by Lindner.