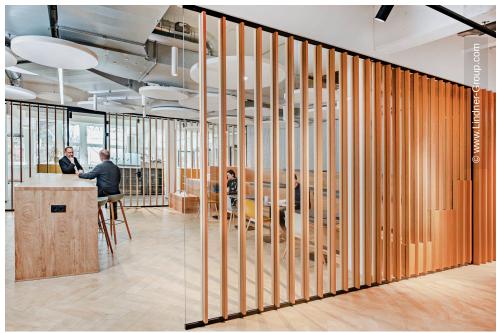

At the tenant fit-out, based on an office concept by Design2Sense, Lindner was involved with a variety of fit-out services. In addition to drywall work and acoustically effective ceiling canopies, Lindner supplied and installed glass partition systems and doors for separate office and meeting rooms. These are complemented by three different "telephone booths", including a CAS Room (a product development by Carpet Concept, Lindner and GiB innovative Bautechnologie mbH). The heart of the new office space, however, is the recreation room with kitchen and a staircase with seating possibility made of oak and a spatial partition of wooden slats to the open work areas. The cloakroom and other carpentry, painting and flooring work as well as the sanitary facilities were also provided by Lindner.