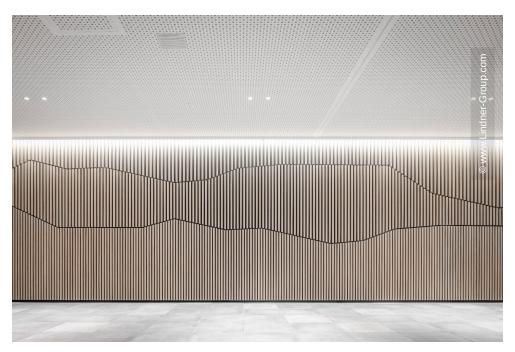

The new administration building impresses with a sensible, modern room structure, generous communication areas and social rooms as well as an auditorium with 500 seats. Lindner Objektdesign and the Fit-out Division for Central-Eastern Germany developed, delivered and installed numerous special solutions as well as high-quality ceiling and wall coverings, e.g. in the entrance area, canteens and tea kitchens as well as in the auditorium. Further office and working areas were equipped with sustainable and energy-efficient Lindner system products for ceilings, floors and partitions.