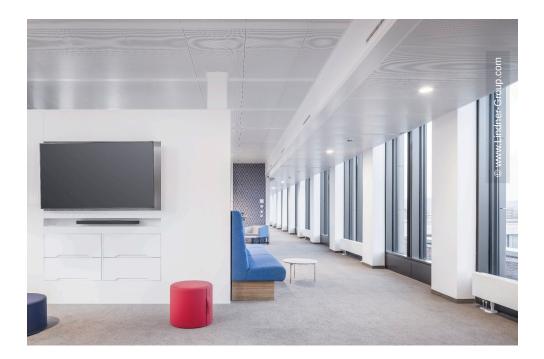

The new administration building impresses with a sensible, modern room structure, generous communication areas and social rooms as well as an auditorium with 500 seats. Lindner Objektdesign and the Fit-out Division for Central-Eastern Germany developed, delivered and installed numerous special solutions as well as high-quality ceiling and wall coverings, e.g. in the entrance area, canteens and tea kitchens as well as in the auditorium. Further office and working areas were equipped with sustainable and energy-efficient Lindner system products for ceilings, floors and partitions.