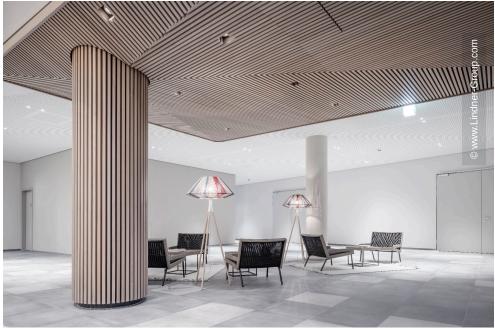

The new administration building impresses with a sensible, modern room structure, generous communication areas and social rooms as well as an auditorium with 500 seats. Lindner Objektdesign and the Fit-out Division for Central-Eastern Germany developed, delivered and installed numerous special solutions as well as high-quality ceiling and wall coverings, e.g. in the entrance area, canteens and tea kitchens as well as in the auditorium. Further office and working areas were equipped with sustainable and energy-efficient Lindner system products for ceilings, floors and partitions.