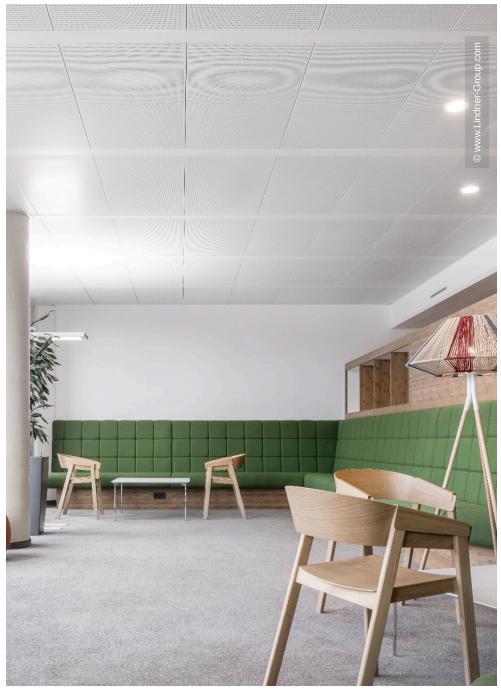

The new administration building impresses with a sensible, modern room structure, generous communication areas and social rooms as well as an auditorium with 500 seats. Lindner Objektdesign and the Fit-out Division for Central-Eastern Germany developed, delivered and installed numerous special solutions as well as high-quality ceiling and wall coverings, e.g. in the entrance area, canteens and tea kitchens as well as in the auditorium. Further office and working areas were equipped with sustainable and energy-efficient Lindner system products for ceilings, floors and partitions.