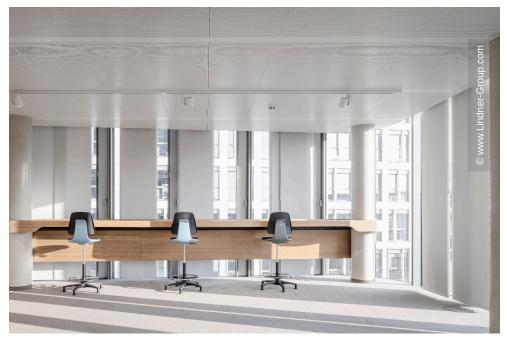

The new administration building impresses with a sensible, modern room structure, generous communication areas and social rooms as well as an auditorium with 500 seats. Lindner Objektdesign and the Fit-out Division for Central-Eastern Germany developed, delivered and installed numerous special solutions as well as high-quality ceiling and wall coverings, e.g. in the entrance area, canteens and tea kitchens as well as in the auditorium. Further office and working areas were equipped with sustainable and energy-efficient Lindner system products for ceilings, floors and partitions.

### **Completed Works**

- Partitions
  Partition Systems Glass
- Ceilings
  Heated and Chilled Plasterboard Ceilings
- Floors Raised floors

<sup>4</sup> GIZ Campus Bonn, Germany

<sup>5</sup> | GIZ Campus | Bonn, Germany