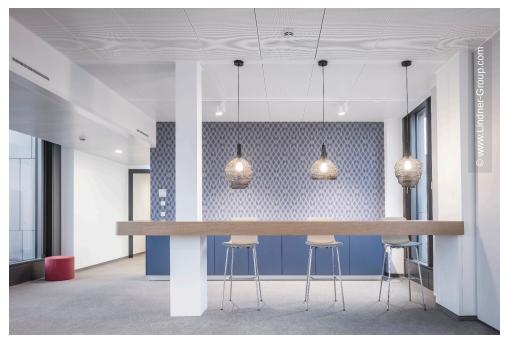

The new administration building impresses with a sensible, modern room structure, generous communication areas and social rooms as well as an auditorium with 500 seats. Lindner Objektdesign and the Fit-out Division for Central-Eastern Germany developed, delivered and installed numerous special solutions as well as high-quality ceiling and wall coverings, e.g. in the entrance area, canteens and tea kitchens as well as in the auditorium. Further office and working areas were equipped with sustainable and energy-efficient Lindner system products for ceilings, floors and partitions.

### **Completed Works**

- Partitions
  Partition Systems Glass
- Ceilings
  Heated and Chilled Plasterboard Ceilings
- Floors Raised floors

<sup>4</sup> GIZ Campus Bonn, Germany

<sup>5</sup> | GIZ Campus | Bonn, Germany