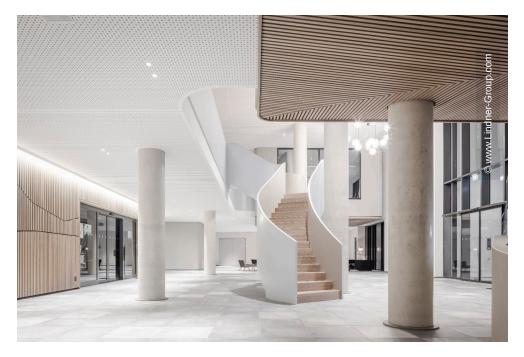

The new administration building impresses with a sensible, modern room structure, generous communication areas and social rooms as well as an auditorium with 500 seats. Lindner Objektdesign and the Fit-out Division for Central-Eastern Germany developed, delivered and installed numerous special solutions as well as high-quality ceiling and wall coverings, e.g. in the entrance area, canteens and tea kitchens as well as in the auditorium. Further office and working areas were equipped with sustainable and energy-efficient Lindner system products for ceilings, floors and partitions.