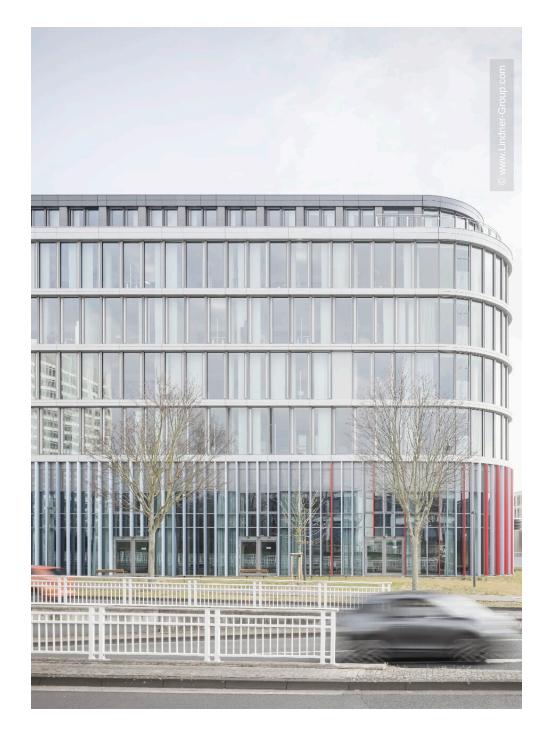

## **Project Description**

The Deutsche Gesellschaft für Internationale Zusammenarbeit (GIZ) has over 22,000 employees in around 120 countries worldwide. Its focus is on education and sustainable development. For this purpose, GIZ expanded its corporate headquarters in Bonn in 2019 with a new six-storey building that provides 850 new jobs on an area of 28,000 m<sup>2</sup>. According to the company's goal, sustainability played a very important role in the planning of the building. Equally, space was to be created for appreciative encounters and creative collaboration. In accordance with the high ecological and socio-ecological requirements, a DGNB Gold certification was aimed for from the outset.