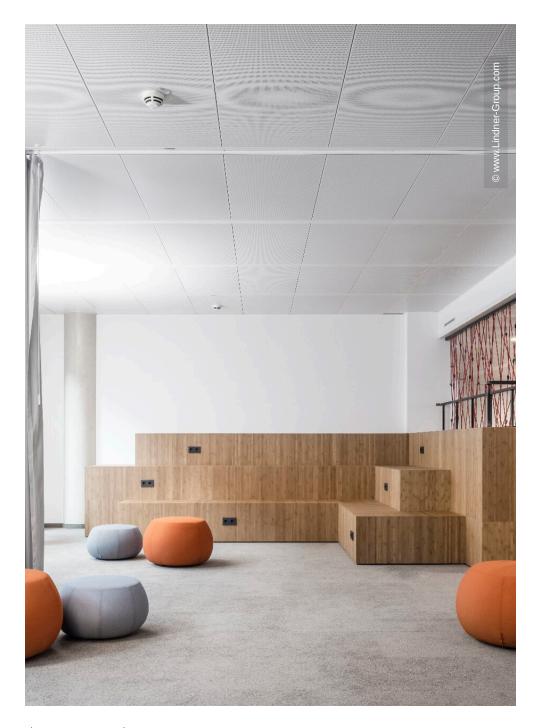

The new administration building impresses with a sensible, modern room structure, generous communication areas and social rooms as well as an auditorium with 500 seats. Lindner Objektdesign and the Fit-out Division for Central-Eastern Germany developed, delivered and installed numerous special solutions as well as high-quality ceiling and wall coverings, e.g. in the entrance area, canteens and tea kitchens as well as in the auditorium. Further office and working areas were equipped with sustainable and energy-efficient Lindner system products for ceilings, floors and partitions.