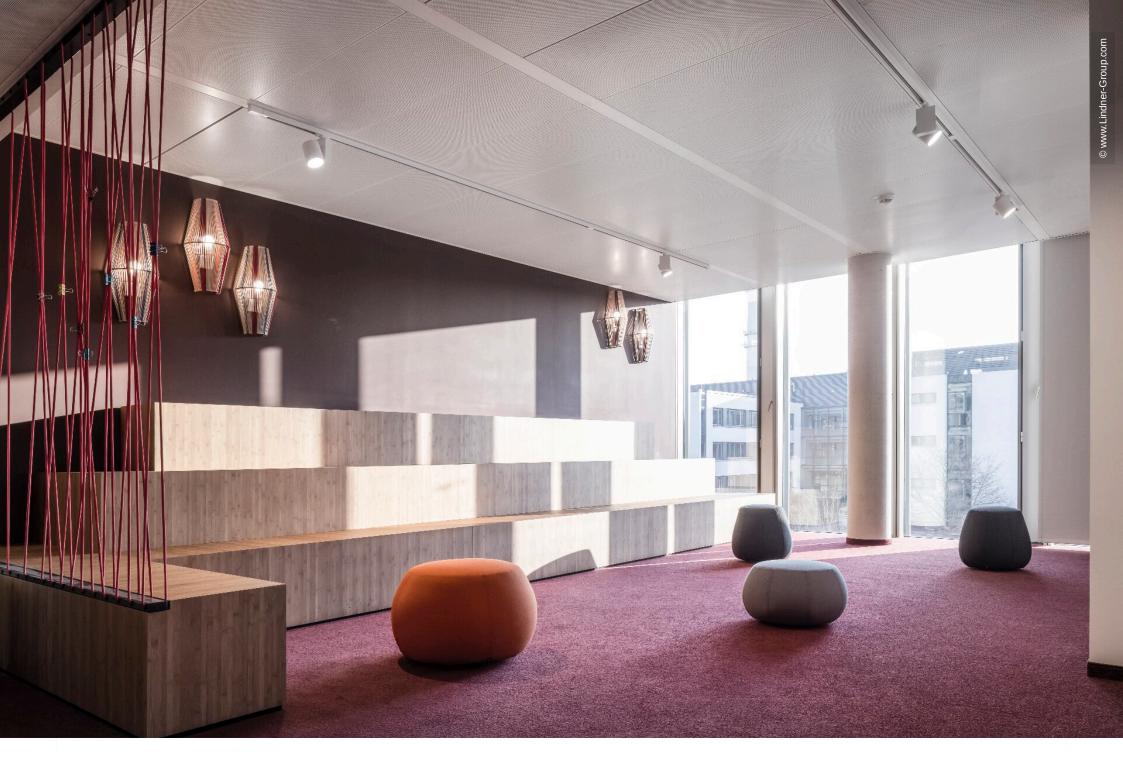

The new administration building impresses with a sensible, modern room structure, generous communication areas and social rooms as well as an auditorium with 500 seats. Lindner Objektdesign and the Fit-out Division for Central-Eastern Germany developed, delivered and installed numerous special solutions as well as high-quality ceiling and wall coverings, e.g. in the entrance area, canteens and tea kitchens as well as in the auditorium. Further office and working areas were equipped with sustainable and energy-efficient Lindner system products for ceilings, floors and partitions.