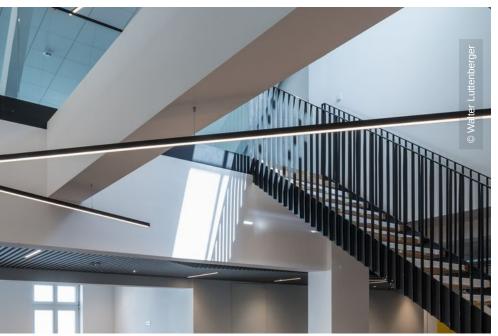

| In addition to the installation of glass partition systems in the office    |
|-----------------------------------------------------------------------------|
| landscape, the laying of carpet tiles or parquet flooring and the assembly  |
| of interior doors, the focus was primarily on large-scale dry lining works. |
| Metre by metre, the upper and attic floor with its tapered ceilings were    |
| given an even surface and now shine in a modern, contemporary design.       |

The assembly of the steel girder construction, which serves as the supporting structure for the building services, required perfect management. Because of the conservation of the old ceilings, drilling for attaching the consoles was only allowed to be carried out from the storey above.