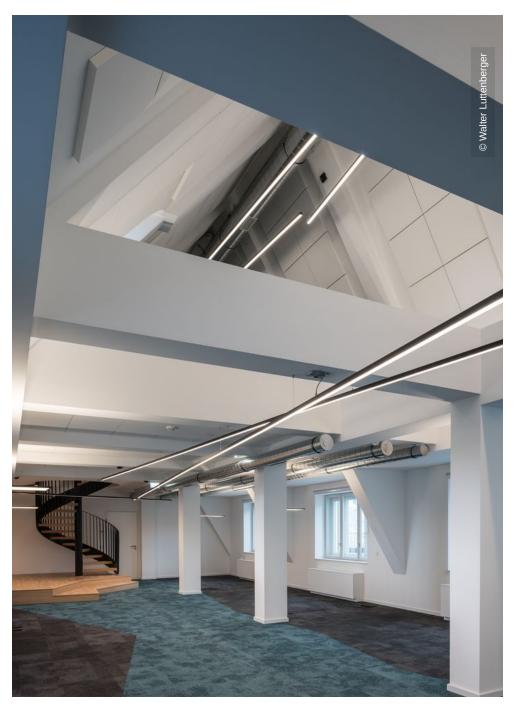

| In addition to the installation of glass partition systems in the office    |
|-----------------------------------------------------------------------------|
| landscape, the laying of carpet tiles or parquet flooring and the assembly  |
| of interior doors, the focus was primarily on large-scale dry lining works. |
| Metre by metre, the upper and attic floor with its tapered ceilings were    |
| given an even surface and now shine in a modern, contemporary design.       |