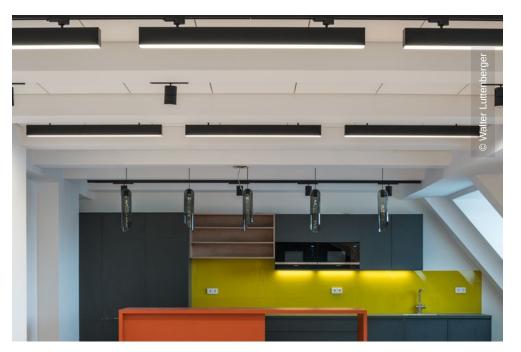

## **Project Description**

The imposing building in the Schottengasse, built in early 1900, is right next to the Schottentor in downtown Vienna. Extensively renovated from 2019 to 2021, it now houses a fitness studio and an exclusive shopping market as well as numerous office space. Lindner was commissioned as general contractor for the complete interior work for this project. Due to the monument protection, our work had to be carried out with special care.

| In addition to the installation of glass partition systems in the office    |
|-----------------------------------------------------------------------------|
| landscape, the laying of carpet tiles or parquet flooring and the assembly  |
| of interior doors, the focus was primarily on large-scale dry lining works. |
| Metre by metre, the upper and attic floor with its tapered ceilings were    |
| given an even surface and now shine in a modern, contemporary design.       |

The assembly of the steel girder construction, which serves as the supporting structure for the building services, required perfect management. Because of the conservation of the old ceilings, drilling for attaching the consoles was only allowed to be carried out from the storey above.