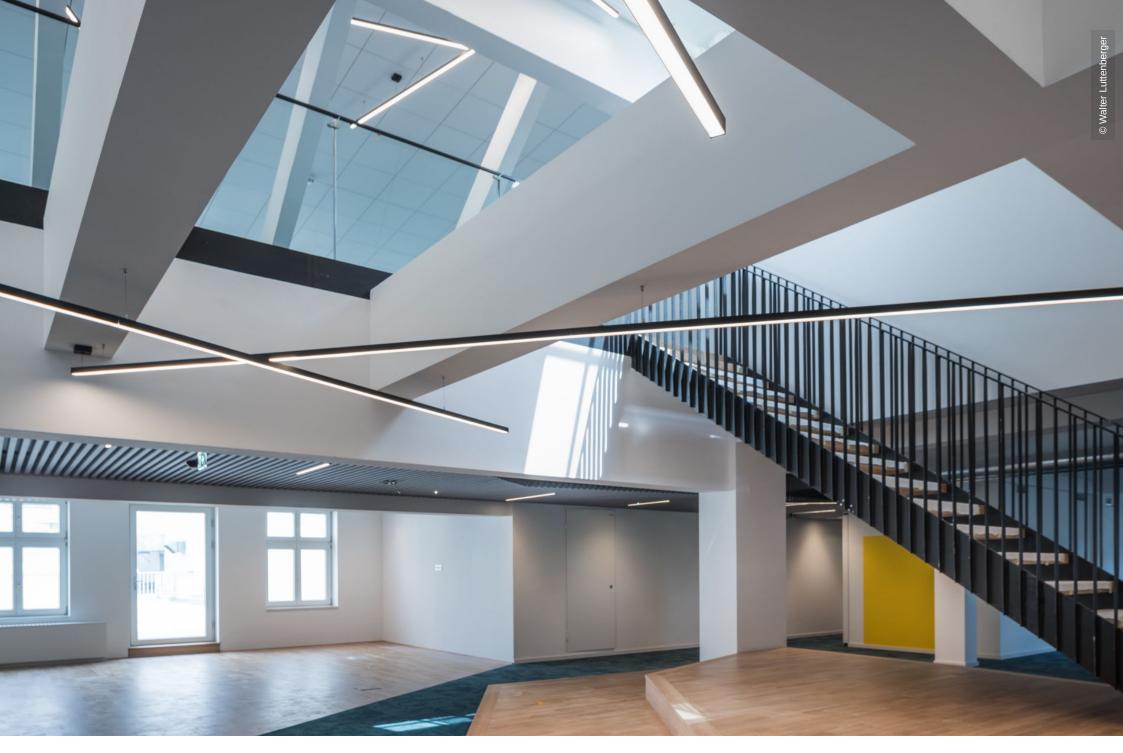

| In addition to the installation of glass partition systems in the office    |
|-----------------------------------------------------------------------------|
| landscape, the laying of carpet tiles or parquet flooring and the assembly  |
| of interior doors, the focus was primarily on large-scale dry lining works. |
| Metre by metre, the upper and attic floor with its tapered ceilings were    |
| given an even surface and now shine in a modern, contemporary design.       |

The assembly of the steel girder construction, which serves as the supporting structure for the building services, required perfect management. Because of the conservation of the old ceilings, drilling for attaching the consoles was only allowed to be carried out from the storey above.