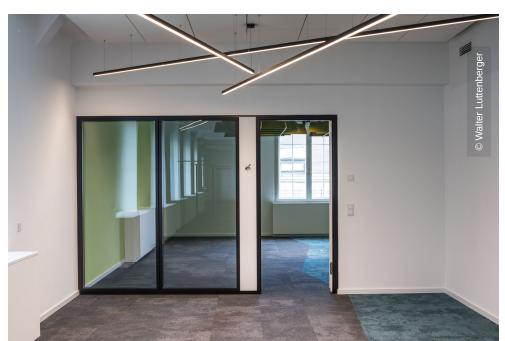

| In addition to the installation of glass partition systems in the office    |
|-----------------------------------------------------------------------------|
| landscape, the laying of carpet tiles or parquet flooring and the assembly  |
| of interior doors, the focus was primarily on large-scale dry lining works. |
| Metre by metre, the upper and attic floor with its tapered ceilings were    |
| given an even surface and now shine in a modern, contemporary design.       |