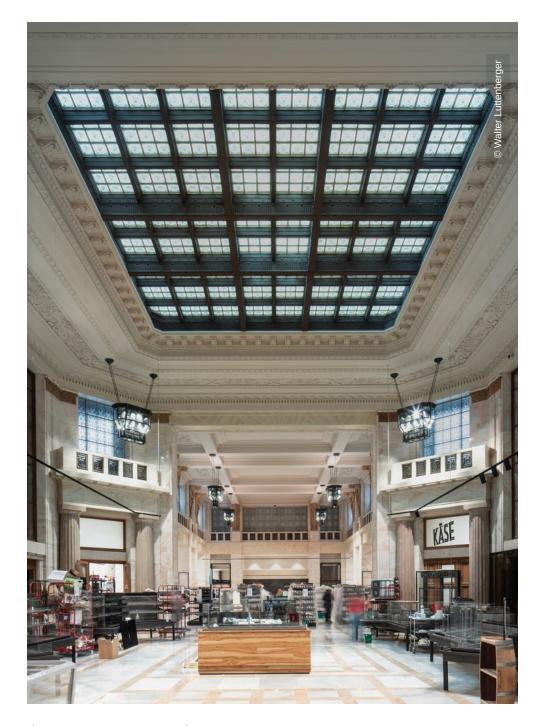

The walkable, illuminated glass ceiling on the ground floor posed a further challenge for the Lindner team: As there is office space directly above the glass ceiling, a floor had to be laid that meets fire protection requirements and easily bears the loads for office use.