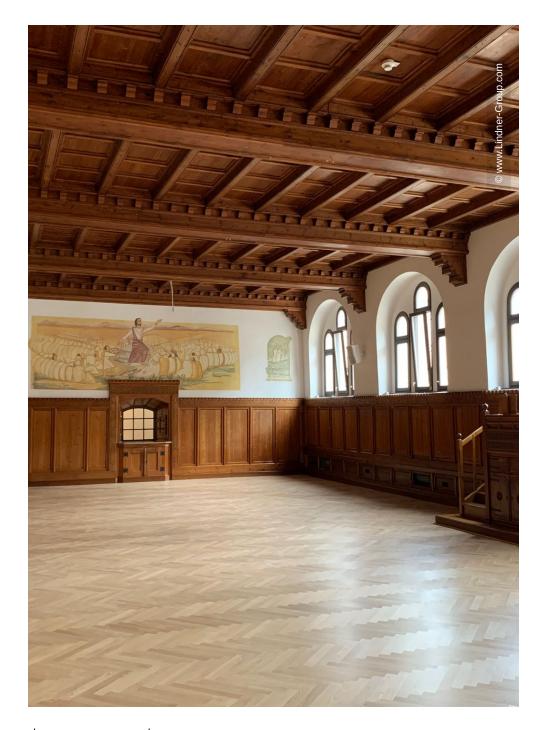

## **Project Description**

Together with the Benedictine Abbey of St. Gertud, the Hans Lindner Foundation has designed another multi-generation house for children and senior citizens – the Parkwohnstift Tettenweis. In the course of the complete renovation of the 38,000 m<sup>2</sup> building, Lindner was involved in the construction project with numerous finishing services and products such as wooden doors, parquet flooring and underfloor heating.

Therefore, the multi-generation house contains several thousand m<sup>2</sup> of the NORIT dry screed: This is particularly environmentally friendly due to its gypsum fibre component. In addition, 90,000 kg of NORIT's bonded fill provide stability: The dry fill creates a levelling effect in the floors and thus ensures barrier-free accessibility in the building. Modern comfort and a feel-good atmosphere are guaranteed by more than 800 m2 of NORIT underfloor heating: The panel heating and cooling systems are integrated directly into the floor and ensure a pleasant indoor climate.