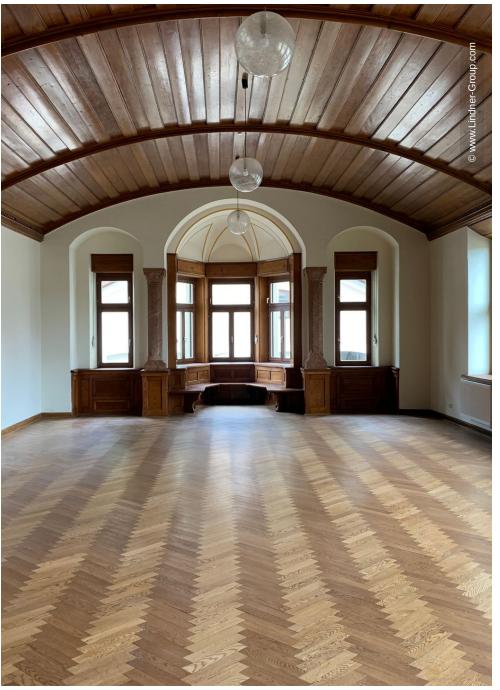

## **Project Description**

Together with the Benedictine Abbey of St. Gertud, the Hans Lindner Foundation has designed another multi-generation house for children and senior citizens – the Parkwohnstift Tettenweis. In the course of the complete renovation of the 38,000 m<sup>2</sup> building, Lindner was involved in the construction project with numerous finishing services and products such as wooden doors, parquet flooring and underfloor heating.

Therefore, the multi-generation house contains several thousand m<sup>2</sup> of the NORIT dry screed: This is particularly environmentally friendly due to its gypsum fibre component. In addition, 90,000 kg of NORIT's bonded fill provide stability: The dry fill creates a levelling effect in the floors and thus ensures barrier-free accessibility in the building. Modern comfort and a feel-good atmosphere are guaranteed by more than 800 m2 of NORIT underfloor heating: The panel heating and cooling systems are integrated directly into the floor and ensure a pleasant indoor climate.