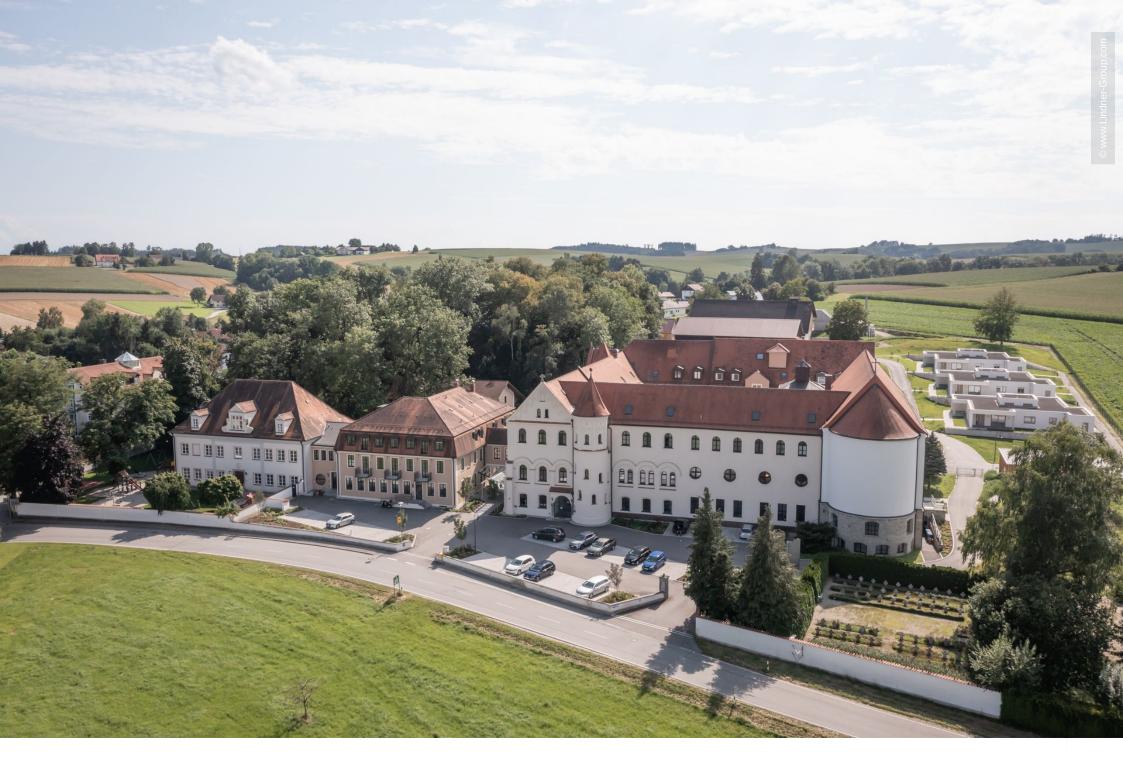

## **PWS Tettenweis**

Tettenweis, Germany

## **Project Description**

Together with the Benedictine Abbey of St. Gertud, the Hans Lindner Foundation has designed another multi-generation house for children and senior citizens – the Parkwohnstift Tettenweis. In the course of the complete renovation of the 38,000 m<sup>2</sup> building, Lindner was involved in the construction project with numerous finishing services and products such as wooden doors, parquet flooring and underfloor heating.

In addition to the renovation work, three new bungalows were built. Today, in the former building of the sisters' community there are apartments for assisted living, an outpatient care service, a day care centre for children and a day care centre.