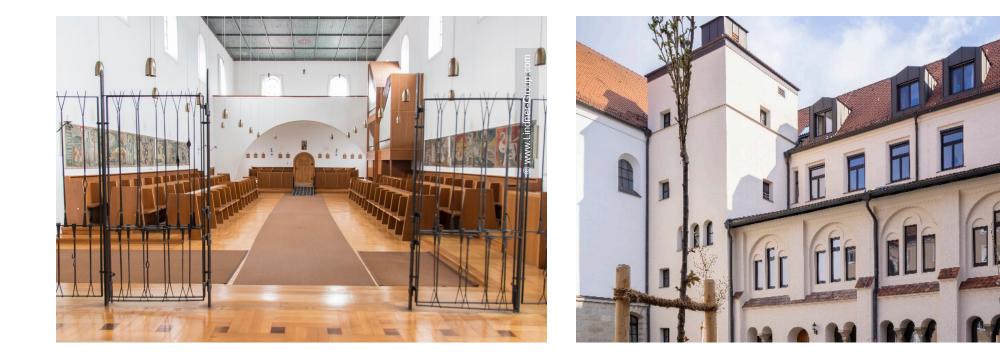

## **Project Description**

Together with the Benedictine Abbey of St. Gertud, the Hans Lindner Foundation has designed another multi-generation house for children and senior citizens – the Parkwohnstift Tettenweis. In the course of the complete renovation of the 38,000 m<sup>2</sup> building, Lindner was involved in the construction project with numerous finishing services and products such as wooden doors, parquet flooring and underfloor heating.

In addition to the renovation work, three new bungalows were built. Today, in the former building of the sisters' community there are apartments for assisted living, an outpatient care service, a day care centre for children and a day care centre.