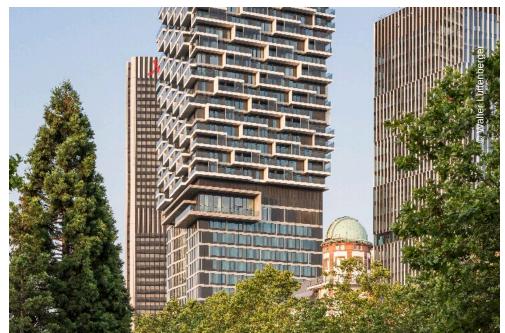

## **Project Description**

"A high-rise like a tailor-made suit" is also the claim the architects of Cyrus Moser have made for the hybrid high-rise in the Senckenberg Quarter in Frankfurt am Main. The 145-meter-high building now stands on the site of the AfE Tower between Westend and Bockenheim, which was demolished in 2014, right next to the historic Senckenberg Museum.

As an element of a four-part building ensemble, ONE FORTY WEST houses exclusive condominiums with spectacular views, in addition to a 4-star-plus hotel and top restaurants. For this purpose, the apartments were located only from the 24th floor and equipped with floor-to-ceiling panoramic windows, glass balcony parapets and/or "sky lounges". Some of the hotel rooms are also located on the upper level - up to and including floor 23 - and offer views of the Frankfurt skyline or the Taunus hills. The balconies are arranged like a stepped band around the upper floors. The staggered arrangement enables visual axes across several floors. A stylistic element that also carries Cyrus Moser's concept of the "vertical city" in ONE FORTY WEST to the outside.