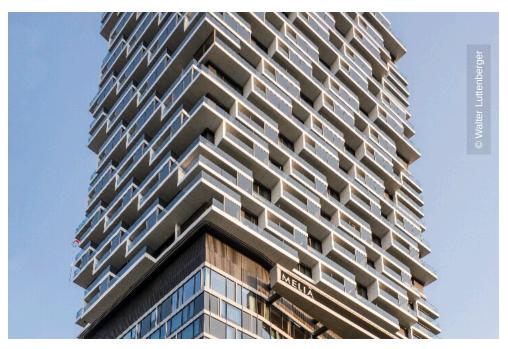

As an element of a four-part building ensemble, ONE FORTY WEST houses exclusive condominiums with spectacular views, in addition to a 4-star-plus hotel and top restaurants. For this purpose, the apartments were located only from the 24th floor and equipped with floor-to-ceiling panoramic windows, glass balcony parapets and/or "sky lounges". Some of the hotel rooms are also located on the upper level - up to and including floor 23 - and offer views of the Frankfurt skyline or the Taunus hills. The balconies are arranged like a stepped band around the upper floors. The staggered arrangement enables visual axes across several floors. A stylistic element that also carries Cyrus Moser's concept of the "vertical city" in ONE FORTY WEST to the outside.

Equally striking is the design of the Skybar on the 15th floor with a spacious outdoor terrace. The lower part of the building was wrapped in a rather discreet, but no less high-quality steel mullion-and-transom façade. For the base building, a rear-ventilated glass-fiber-reinforced concrete cladding was chosen, combined with sheet metal cladding and punched windows.