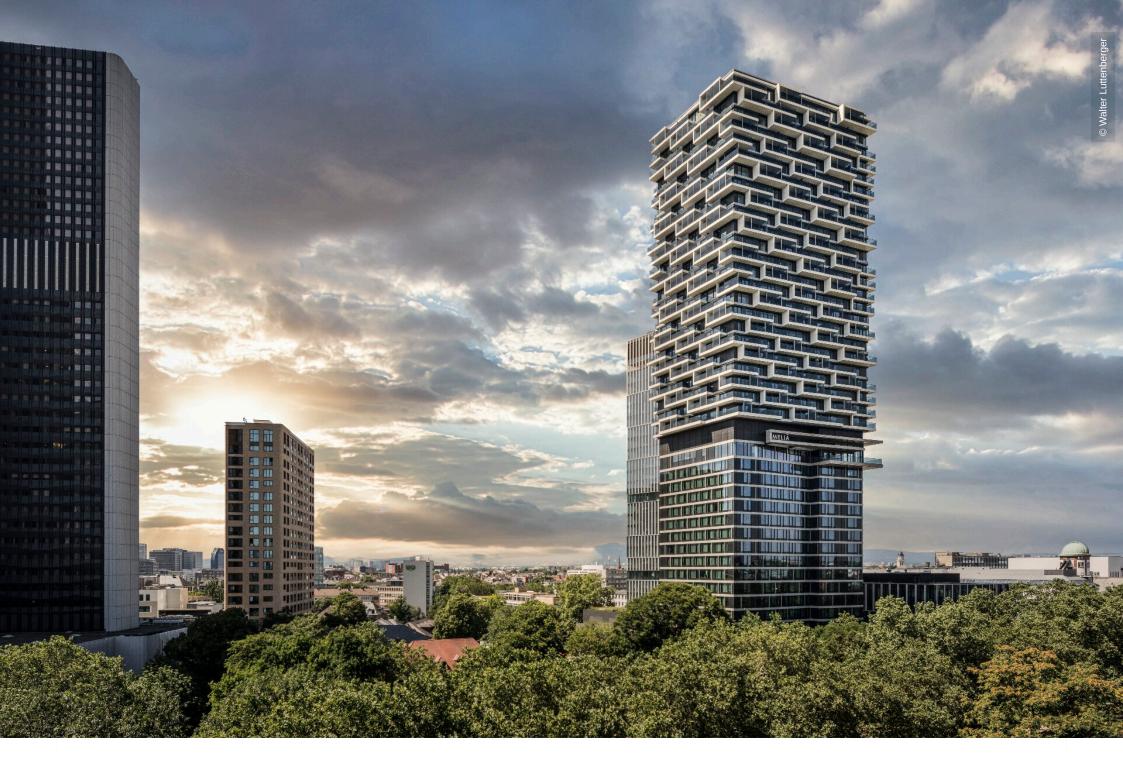

## **Project Description**

"A high-rise like a tailor-made suit" is also the claim the architects of Cyrus Moser have made for the hybrid high-rise in the Senckenberg Quarter in Frankfurt am Main. The 145-meter-high building now stands on the site of the AfE Tower between Westend and Bockenheim, which was demolished in 2014, right next to the historic Senckenberg Museum.

As an element of a four-part building ensemble, ONE FORTY WEST houses exclusive condominiums with spectacular views, in addition to a 4-star-plus hotel and top restaurants. For this purpose, the apartments were located only from the 24th floor and equipped with floor-to-ceiling panoramic windows, glass balcony parapets and/or "sky lounges". Some of the hotel rooms are also located on the upper level - up to and including floor 23 - and offer views of the Frankfurt skyline or the Taunus hills. The balconies are arranged like a stepped band around the upper floors. The staggered arrangement enables visual axes across several floors. A stylistic element that also carries Cyrus Moser's concept of the "vertical city" in ONE FORTY WEST to the outside.

Equally striking is the design of the Skybar on the 15th floor with a spacious outdoor terrace. The lower part of the building was wrapped in a rather discreet, but no less high-quality steel mullion-and-transom façade. For the base building, a rear-ventilated glass-fiber-reinforced concrete cladding was chosen, combined with sheet metal cladding and punched windows.