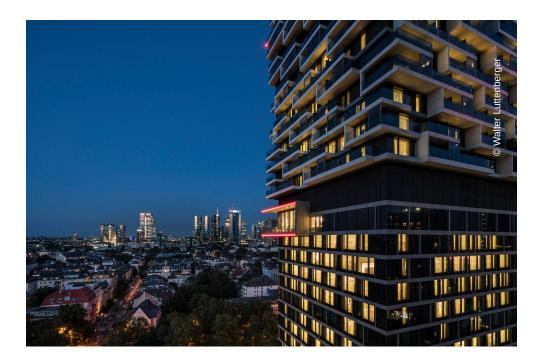

As an element of a four-part building ensemble, ONE FORTY WEST houses exclusive condominiums with spectacular views, in addition to a 4-star-plus hotel and top restaurants. For this purpose, the apartments were located only from the 24th floor and equipped with floor-to-ceiling panoramic windows, glass balcony parapets and/or "sky lounges". Some of the hotel rooms are also located on the upper level - up to and including floor 23 - and offer views of the Frankfurt skyline or the Taunus hills. The balconies are arranged like a stepped band around the upper floors. The staggered arrangement enables visual axes across several floors. A stylistic element that also carries Cyrus Moser's concept of the "vertical city" in ONE FORTY WEST to the outside.