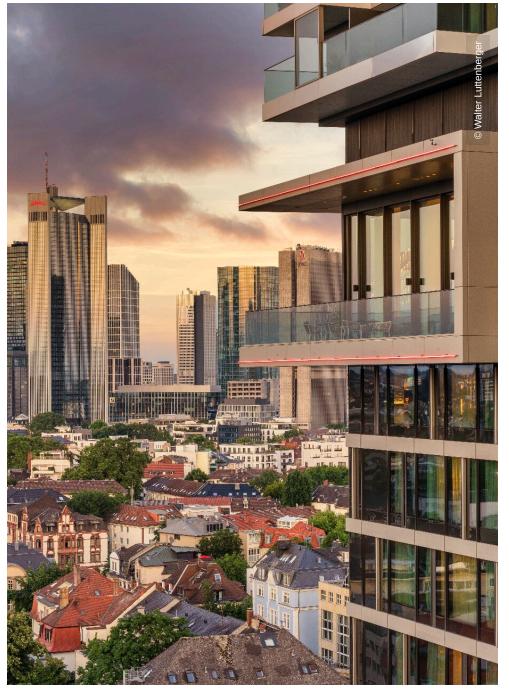

As an element of a four-part building ensemble, ONE FORTY WEST houses exclusive condominiums with spectacular views, in addition to a 4-star-plus hotel and top restaurants. For this purpose, the apartments were located only from the 24th floor and equipped with floor-to-ceiling panoramic windows, glass balcony parapets and/or "sky lounges". Some of the hotel rooms are also located on the upper level - up to and including floor 23 - and offer views of the Frankfurt skyline or the Taunus hills. The balconies are arranged like a stepped band around the upper floors. The staggered arrangement enables visual axes across several floors. A stylistic element that also carries Cyrus Moser's concept of the "vertical city" in ONE FORTY WEST to the outside.