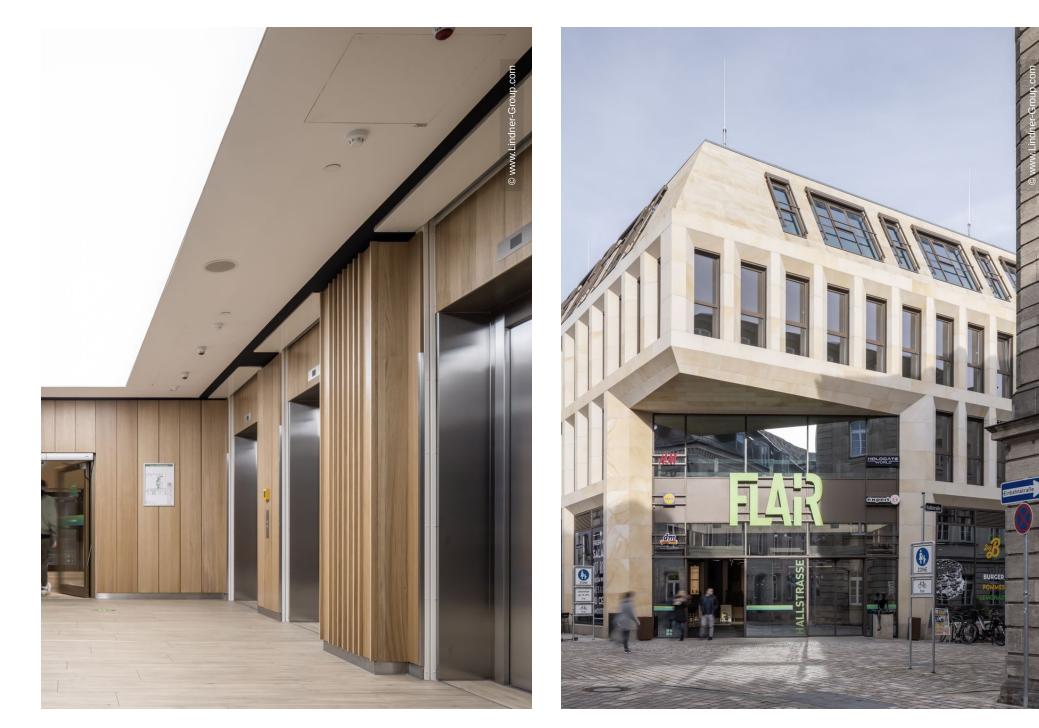

## **Project Description**

The FLAIR in Fürth is a shopping centre in a class of its own: numerous stores, restaurants and entertainment areas I including Germany's largest virtual reality world I await visitors there. In terms of interior design, the focus was primarily on natural materials such as wood, wood-look tiles, plants and mosses. Large skylights let the sun's rays into the interior of the building and create an inviting atmosphere: therefore, the shopping centre has developed into a meeting place for young and old since its opening.

In keeping with the natural look of the FLAIR, Lindner produced, fabricated and installed FIREwood wall and ceiling claddings in all public areas of the basement as well as the first and second floors. FIREwood panels appear in both small and large implementations as well as baffles. A real wood veneer of European oak was chosen for the surface. However, Lindner FIREwood is not only visually impressive, but also functional: the composite wall cladding is sound-absorbing and noncombustible, creating a pleasant and safe environment.