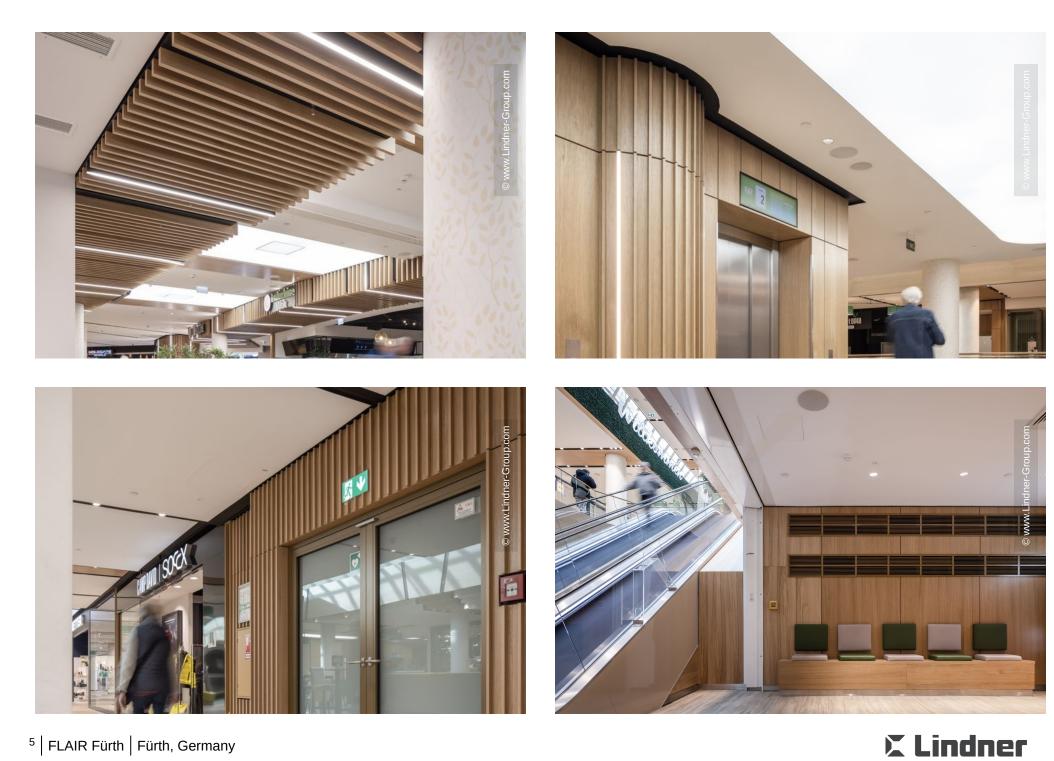

In keeping with the natural look of the FLAIR, Lindner produced, fabricated and installed FIREwood wall and ceiling claddings in all public areas of the basement as well as the first and second floors. FIREwood panels appear in both small and large implementations as well as baffles. A real wood veneer of European oak was chosen for the surface. However, Lindner FIREwood is not only visually impressive, but also functional: the composite wall cladding is sound-absorbing and noncombustible, creating a pleasant and safe environment.