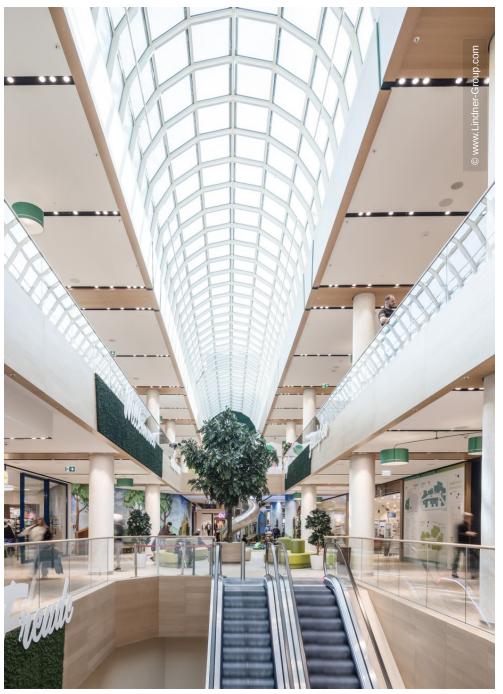

## **Project Description**

The FLAIR in Fürth is a shopping centre in a class of its own: numerous stores, restaurants and entertainment areas I including Germany's largest virtual reality world I await visitors there. In terms of interior design, the focus was primarily on natural materials such as wood, wood-look tiles, plants and mosses. Large skylights let the sun's rays into the interior of the building and create an inviting atmosphere: therefore, the shopping centre has developed into a meeting place for young and old since its opening.

In keeping with the natural look of the FLAIR, Lindner produced, fabricated and installed FIREwood wall and ceiling claddings in all public areas of the basement as well as the first and second floors. FIREwood panels appear in both small and large implementations as well as baffles. A real wood veneer of European oak was chosen for the surface. However, Lindner FIREwood is not only visually impressive, but also functional: the composite wall cladding is sound-absorbing and noncombustible, creating a pleasant and safe environment.