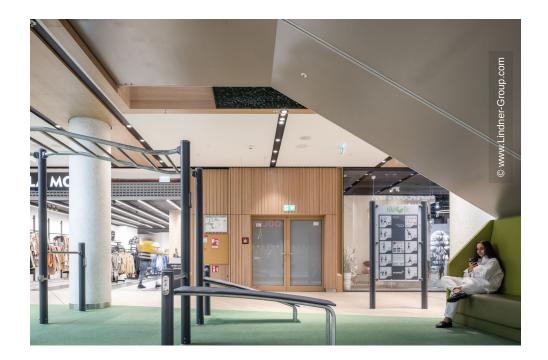

In keeping with the natural look of the FLAIR, Lindner produced, fabricated and installed FIREwood wall and ceiling claddings in all public areas of the basement as well as the first and second floors. FIREwood panels appear in both small and large implementations as well as baffles. A real wood veneer of European oak was chosen for the surface. However, Lindner FIREwood is not only visually impressive, but also functional: the composite wall cladding is sound-absorbing and noncombustible, creating a pleasant and safe environment.