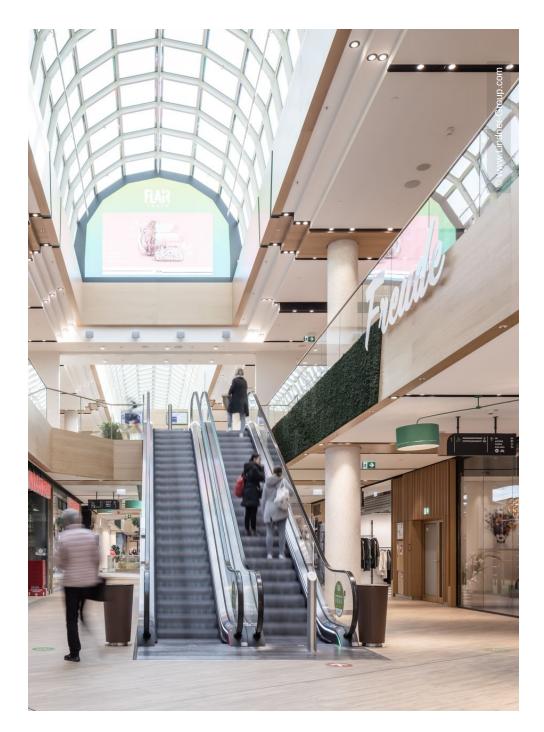

## **Project Description**

The FLAIR in Fürth is a shopping centre in a class of its own: numerous stores, restaurants and entertainment areas I including Germany's largest virtual reality world I await visitors there. In terms of interior design, the focus was primarily on natural materials such as wood, wood-look tiles, plants and mosses. Large skylights let the sun's rays into the interior of the building and create an inviting atmosphere: therefore, the shopping centre has developed into a meeting place for young and old since its opening.

In keeping with the natural look of the FLAIR, Lindner produced, fabricated and installed FIREwood wall and ceiling claddings in all public areas of the basement as well as the first and second floors. FIREwood panels appear in both small and large implementations as well as baffles. A real wood veneer of European oak was chosen for the surface. However, Lindner FIREwood is not only visually impressive, but also functional: the composite wall cladding is sound-absorbing and noncombustible, creating a pleasant and safe environment.