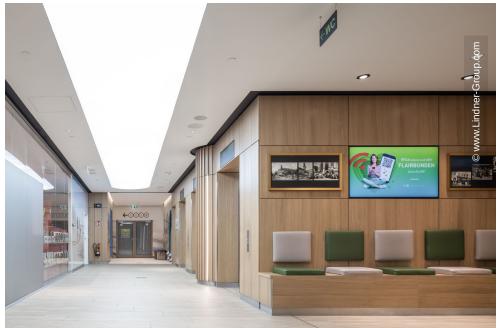

## **Project Description**

The FLAIR in Fürth is a shopping centre in a class of its own: numerous stores, restaurants and entertainment areas I including Germany's largest virtual reality world I await visitors there. In terms of interior design, the focus was primarily on natural materials such as wood, wood-look tiles, plants and mosses. Large skylights let the sun's rays into the interior of the building and create an inviting atmosphere: therefore, the shopping centre has developed into a meeting place for young and old since its opening.

In keeping with the natural look of the FLAIR, Lindner produced, fabricated and installed FIREwood wall and ceiling claddings in all public areas of the basement as well as the first and second floors. FIREwood panels appear in both small and large implementations as well as baffles. A real wood veneer of European oak was chosen for the surface. However, Lindner FIREwood is not only visually impressive, but also functional: the composite wall cladding is sound-absorbing and noncombustible, creating a pleasant and safe environment.