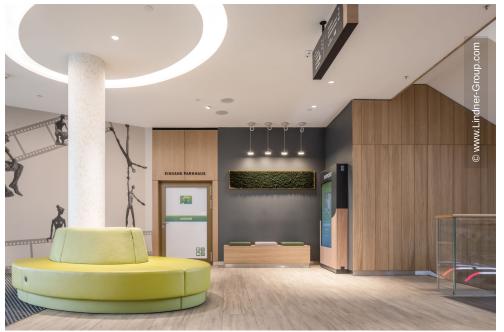

## **Project Description**

The FLAIR in Fürth is a shopping centre in a class of its own: numerous stores, restaurants and entertainment areas I including Germany's largest virtual reality world I await visitors there. In terms of interior design, the focus was primarily on natural materials such as wood, wood-look tiles, plants and mosses. Large skylights let the sun's rays into the interior of the building and create an inviting atmosphere: therefore, the shopping centre has developed into a meeting place for young and old since its opening.

In keeping with the natural look of the FLAIR, Lindner produced, fabricated and installed FIREwood wall and ceiling claddings in all public areas of the basement as well as the first and second floors. FIREwood panels appear in both small and large implementations as well as baffles. A real wood veneer of European oak was chosen for the surface. However, Lindner FIREwood is not only visually impressive, but also functional: the composite wall cladding is sound-absorbing and noncombustible, creating a pleasant and safe environment.