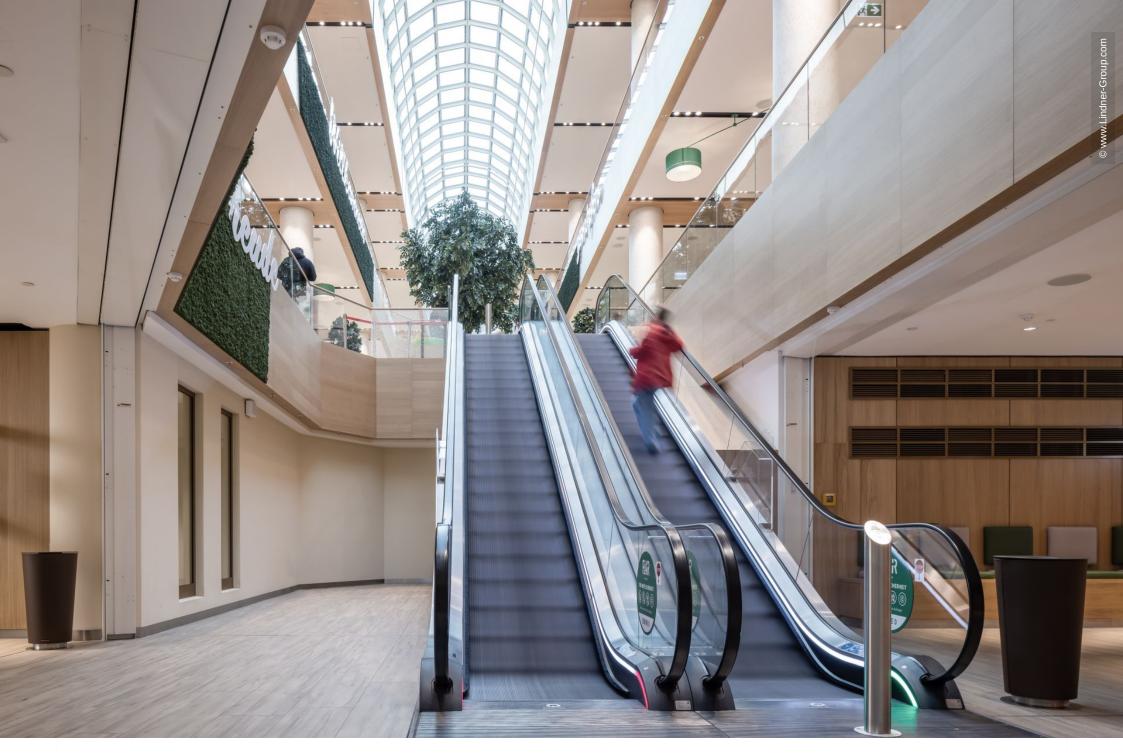

## **Project Description**

The FLAIR in Fürth is a shopping centre in a class of its own: numerous stores, restaurants and entertainment areas I including Germany's largest virtual reality world I await visitors there. In terms of interior design, the focus was primarily on natural materials such as wood, wood-look tiles, plants and mosses. Large skylights let the sun's rays into the interior of the building and create an inviting atmosphere: therefore, the shopping centre has developed into a meeting place for young and old since its opening.

In keeping with the natural look of the FLAIR, Lindner produced, fabricated and installed FIREwood wall and ceiling claddings in all public areas of the basement as well as the first and second floors. FIREwood panels appear in both small and large implementations as well as baffles. A real wood veneer of European oak was chosen for the surface. However, Lindner FIREwood is not only visually impressive, but also functional: the composite wall cladding is sound-absorbing and noncombustible, creating a pleasant and safe environment.