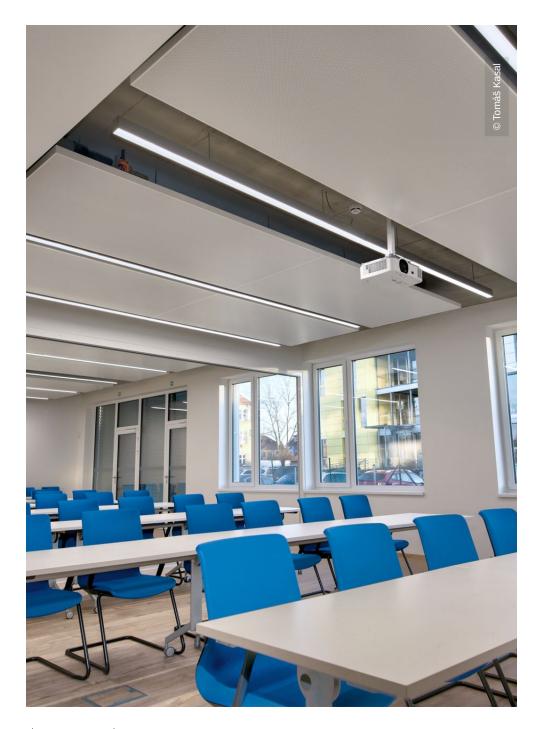

## **Project Description**

NORTEC Chipboard panels LIGNA 50 sqm

1800 sqm

HAUSER is a traditional supplier of turnkey refrigeration systems, for example in the form of refrigerated shelves, counters and freezer cabinets. Besides its headquarters in Linz, Austria, the company also operates a plant in Budweis, Czech Republic. An office building there was equipped with ceiling and floor systems from Lindner. In cooperation with the local partner Kunstruktis Delta s.r.o., Lindner Plafotherm® DS 320 Type 1 metal ceilings with integrated heating and cooling functions were supplied. With regard to the floor systems, LIGNA and NORTEC raised floors were used.

## **Completed Works**

Ceilings

Heated and Chilled Canopy Ceilings

227 Pcs

Floors

Calcium sulphate panels