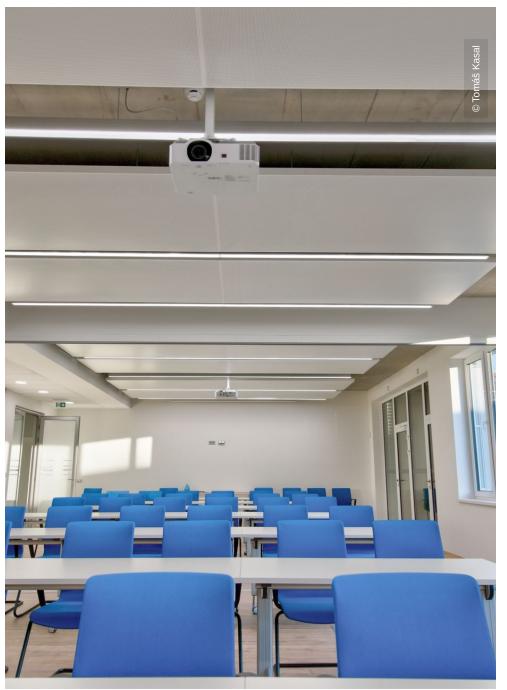

## **Project Description**

NORTEC Chipboard panels LIGNA 50 sqm

1800 sqm

HAUSER is a traditional supplier of turnkey refrigeration systems, for example in the form of refrigerated shelves, counters and freezer cabinets. Besides its headquarters in Linz, Austria, the company also operates a plant in Budweis, Czech Republic. An office building there was equipped with ceiling and floor systems from Lindner. In cooperation with the local partner Kunstruktis Delta s.r.o., Lindner Plafotherm® DS 320 Type 1 metal ceilings with integrated heating and cooling functions were supplied. With regard to the floor systems, LIGNA and NORTEC raised floors were used.

## **Completed Works**

Ceilings

Heated and Chilled Canopy Ceilings

227 Pcs

Floors

Calcium sulphate panels