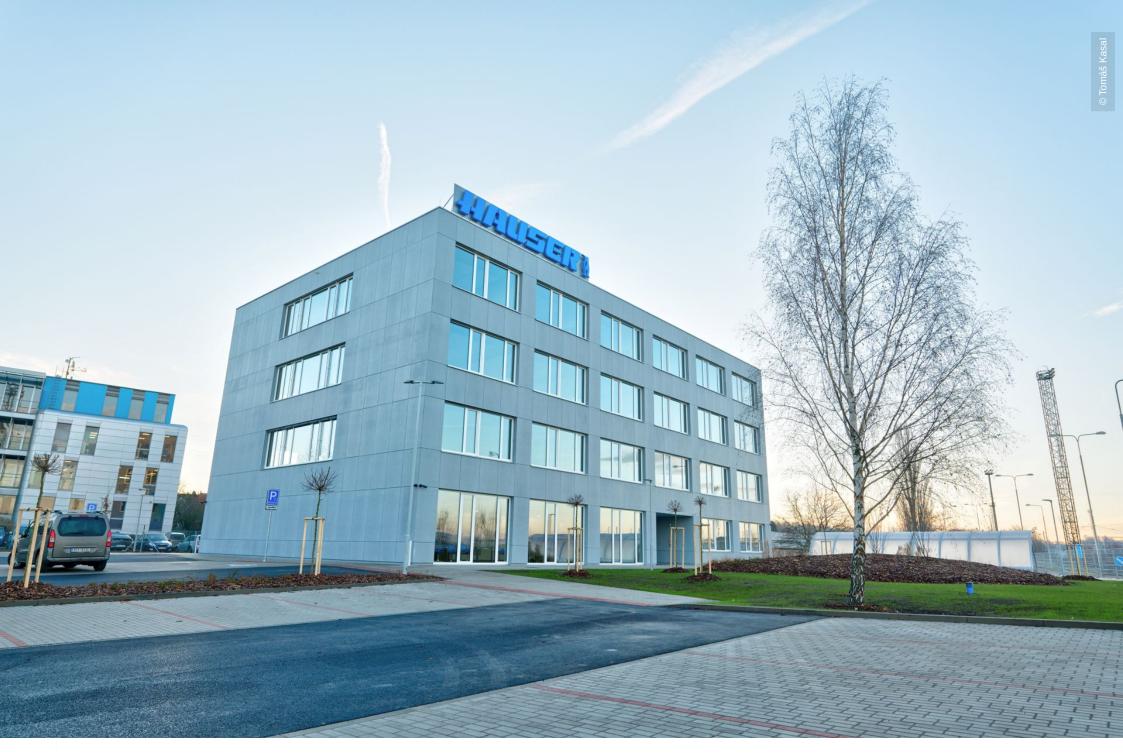

## Hauser CB

České Budějovice, Czechia

## **Project Description**

NORTEC Chipboard panels LIGNA 50 sqm

1800 sqm

HAUSER is a traditional supplier of turnkey refrigeration systems, for example in the form of refrigerated shelves, counters and freezer cabinets. Besides its headquarters in Linz, Austria, the company also operates a plant in Budweis, Czech Republic. An office building there was equipped with ceiling and floor systems from Lindner. In cooperation with the local partner Kunstruktis Delta s.r.o., Lindner Plafotherm® DS 320 Type 1 metal ceilings with integrated heating and cooling functions were supplied. With regard to the floor systems, LIGNA and NORTEC raised floors were used.