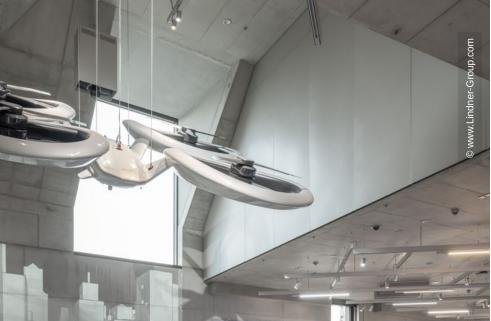

For a coherent overall impression, the finishing products naturally also had to meet some requirements - future products with regard to function, architecture and sustainability were required. With the silver awardwinning Cradle to Cradle Certified® access floor FLOOR and more®, Lindner has installed an exceptionally sustainable product. The staircase was constructed with FLOOR and more® arena and covered with LinCrete glass fibre concrete, thus visually matching the existing exposed concrete. The project-specific solution of Plafotherm® heated/cooling ceilings, whose large-format ceiling elements are also architecturally coordinated, additionally ensures suitable acoustics and air conditioning in the museum. To complete the picture and ensure an optimum climate control and acoustics, acoustic wall cladding was also installed.