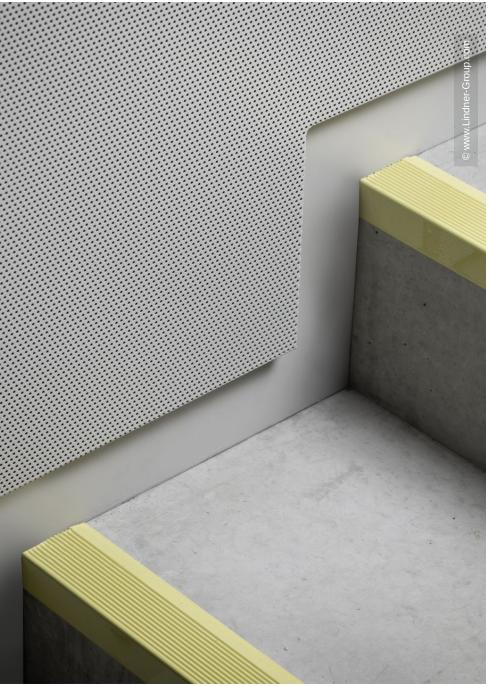

For a coherent overall impression, the finishing products naturally also had to meet some requirements - future products with regard to function, architecture and sustainability were required. With the silver awardwinning Cradle to Cradle Certified® access floor FLOOR and more®, Lindner has installed an exceptionally sustainable product. The staircase was constructed with FLOOR and more® arena and covered with LinCrete glass fibre concrete, thus visually matching the existing exposed concrete. The project-specific solution of Plafotherm® heated/cooling ceilings, whose large-format ceiling elements are also architecturally coordinated, additionally ensures suitable acoustics and air conditioning in the museum. To complete the picture and ensure an optimum climate control and acoustics, acoustic wall cladding was also installed.