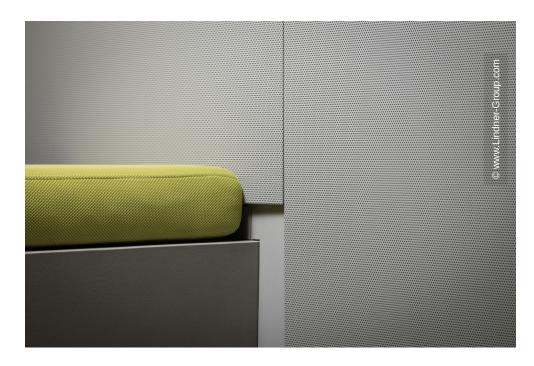

## **Project Description**

According to the motto "Experience the world of tomorrow today", visitors to the Deutsches Museum in Nürnberg's old town can expect an insightful look into the future. The exhibition, which opens in September 2021, covers 2,900 m<sup>2</sup> across five selected thematic areas, with the contrast between "science" and "fiction" running through all areas like a common thread.

For a coherent overall impression, the finishing products naturally also had to meet some requirements - future products with regard to function, architecture and sustainability were required. With the silver awardwinning Cradle to Cradle Certified® access floor FLOOR and more®, Lindner has installed an exceptionally sustainable product. The staircase was constructed with FLOOR and more® arena and covered with LinCrete glass fibre concrete, thus visually matching the existing exposed concrete. The project-specific solution of Plafotherm® heated/cooling ceilings, whose large-format ceiling elements are also architecturally coordinated, additionally ensures suitable acoustics and air conditioning in the museum. To complete the picture and ensure an optimum climate control and acoustics, acoustic wall cladding was also installed.