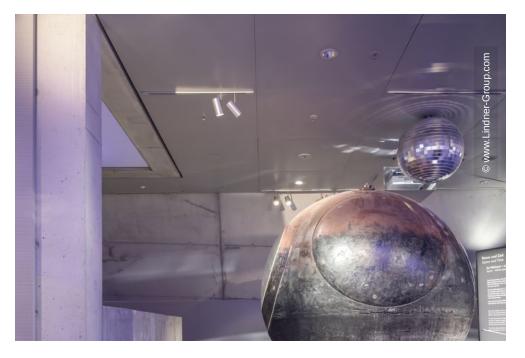

For a coherent overall impression, the finishing products naturally also had to meet some requirements - future products with regard to function, architecture and sustainability were required. With the silver awardwinning Cradle to Cradle Certified® access floor FLOOR and more®, Lindner has installed an exceptionally sustainable product. The staircase was constructed with FLOOR and more® arena and covered with LinCrete glass fibre concrete, thus visually matching the existing exposed concrete. The project-specific solution of Plafotherm® heated/cooling ceilings, whose large-format ceiling elements are also architecturally coordinated, additionally ensures suitable acoustics and air conditioning in the museum. To complete the picture and ensure an optimum climate control and acoustics, acoustic wall cladding was also installed.