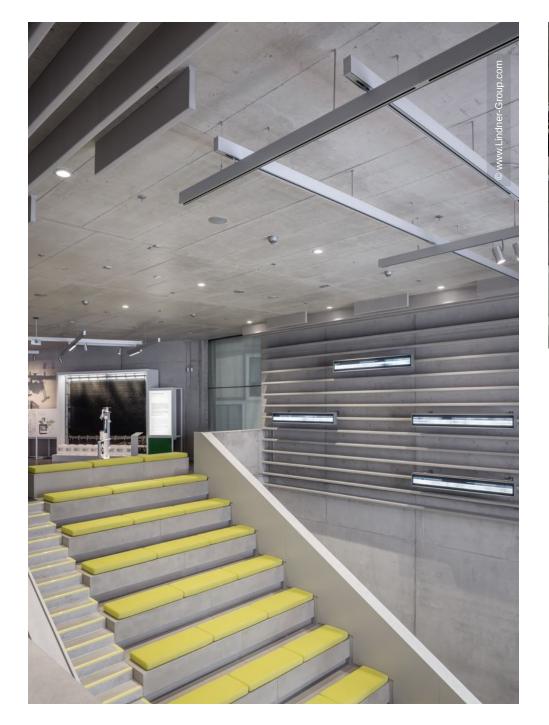

For a coherent overall impression, the finishing products naturally also had to meet some requirements - future products with regard to function, architecture and sustainability were required. With the silver awardwinning Cradle to Cradle Certified® access floor FLOOR and more®, Lindner has installed an exceptionally sustainable product. The staircase was constructed with FLOOR and more® arena and covered with LinCrete glass fibre concrete, thus visually matching the existing exposed concrete. The project-specific solution of Plafotherm® heated/cooling ceilings, whose large-format ceiling elements are also architecturally coordinated, additionally ensures suitable acoustics and air conditioning in the museum. To complete the picture and ensure an optimum climate control and acoustics, acoustic wall cladding was also installed.