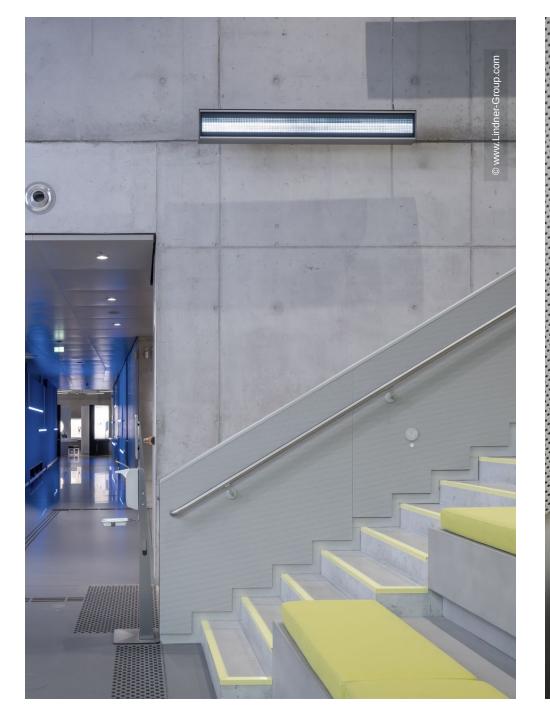

For a coherent overall impression, the finishing products naturally also had to meet some requirements - future products with regard to function, architecture and sustainability were required. With the silver awardwinning Cradle to Cradle Certified® access floor FLOOR and more®, Lindner has installed an exceptionally sustainable product. The staircase was constructed with FLOOR and more® arena and covered with LinCrete glass fibre concrete, thus visually matching the existing exposed concrete. The project-specific solution of Plafotherm® heated/cooling ceilings, whose large-format ceiling elements are also architecturally coordinated, additionally ensures suitable acoustics and air conditioning in the museum. To complete the picture and ensure an optimum climate control and acoustics, acoustic wall cladding was also installed.