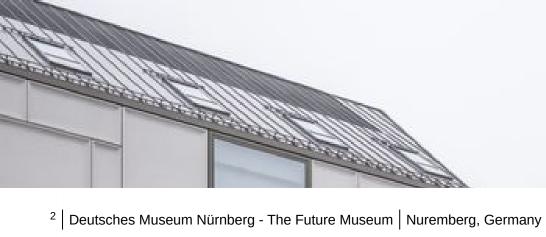

## Deutsches Museum Nürnberg -The Future Museum

Nuremberg, Germany







## **Project Description**

According to the motto "Experience the world of tomorrow today", visitors to the Deutsches Museum in Nürnberg's old town can expect an insightful look into the future. The exhibition, which opens in September 2021, covers 2,900 m<sup>2</sup> across five selected thematic areas, with the contrast between "science" and "fiction" running through all areas like a common thread.

For a coherent overall impression, the finishing products naturally also had to meet some requirements - future products with regard to function, architecture and sustainability were required. With the silver awardwinning Cradle to Cradle Certified® access floor FLOOR and more®, Lindner has installed an exceptionally sustainable product. The staircase was constructed with FLOOR and more®