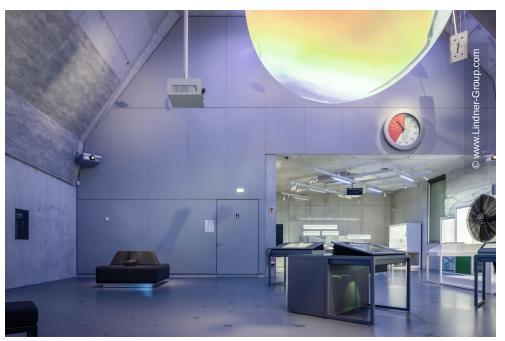

For a coherent overall impression, the finishing products naturally also had to meet some requirements - future products with regard to function, architecture and sustainability were required. With the silver awardwinning Cradle to Cradle Certified® access floor FLOOR and more®, Lindner has installed an exceptionally sustainable product. The staircase was constructed with FLOOR and more® arena and covered with LinCrete glass fibre concrete, thus visually matching the existing exposed concrete. The project-specific solution of Plafotherm® heated/cooling ceilings, whose large-format ceiling elements are also architecturally coordinated, additionally ensures suitable acoustics and air conditioning in the museum. To complete the picture and ensure an optimum climate control and acoustics, acoustic wall cladding was also installed.