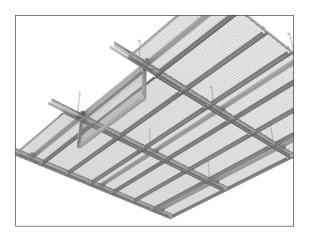

## Hook-On expanded metal ceiling with open joints

The expanded metal ceiling with open joints offers many design options: the versatile system can be realised with joint widths exceeding 10 mm and a multitude of expanded metal meshes that offer the possibility to see – to a greater or lesser extent – into the ceiling void. An high open area enables the installation of illumination or further fixtures in the ceiling void. Hook-On expanded metal ceiling panels can be combined with Swing-Down ceiling panels.

- · homogeneous ceiling surface due to concealed substructure
- many design possibilities thanks to different mesh types, shapes and sizes
- the possibility to see to a greater or lesser extent into the ceiling void depends on the mesh or the requirement
- installation of illumination or further fixtures in the ceiling void is possible in case of a high open area
- · ceiling layout with open joints
- easy maintenance option due to ceiling panels that can be individually operated, swung down and slid without tools