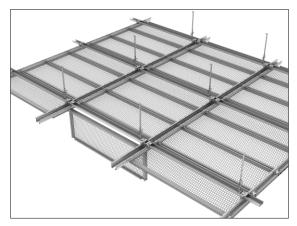

## Hook-On expanded metal ceiling with open joints

The expanded metal ceiling with open joints offers many design options: the versatile system can be realised with joint widths exceeding 10 mm and a multitude of expanded metal meshes that offer the possibility to see – to a greater or lesser extent – into the ceiling void. An high open area enables the installation of illumination or further fixtures in the ceiling void. Hook-On expanded metal ceiling panels can be combined with Swing-Down ceiling panels.

- · homogeneous ceiling surface due to concealed substructure
- many design possibilities thanks to different mesh types, shapes and sizes
- the possibility to see to a greater or lesser extent into the ceiling void depends on the mesh or the requirement
- installation of illumination or further fixtures in the ceiling void is possible in case of a high open area
- · ceiling layout with open joints
- easy maintenance option due to ceiling panels that can be individually operated, swung down and slid without tools