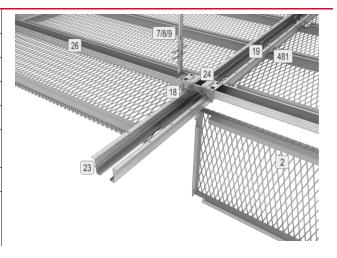

## **Component list**

| 2     | expanded metal ceiling panel                                      |
|-------|-------------------------------------------------------------------|
| 7/8/9 | vernier suspension                                                |
| 18    | self-tapping screw trapezoidal head                               |
| 19    | self-drilling screw fillister head                                |
| 23    | Z-hook-on profile 48                                              |
| 24    | cross connector for suspension channel 60 to Z-hook-on profile 48 |
| 26    | suspension channel 60                                             |
| 481   | spacer for Z-hook-on profile 48                                   |
|       |                                                                   |