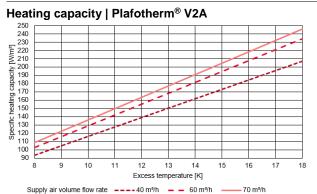

#### Diagramme | Plafotherm® V2A

AirHybrid S90-50-110 | AirHybrid S90-50-160

AirHybrid S60-50-110

AirHybrid S90-50-110 | AirHybrid S90-50-160

#### **HVAC**

| Heating and cooling                                                                                 |                      |                      |                      |
|-----------------------------------------------------------------------------------------------------|----------------------|----------------------|----------------------|
| Heating and cooling technology                                                                      | AirHybrid S60-50-110 | AirHybrid S90-50-110 | AirHybrid S90-50-160 |
| Plafotherm <sup>®</sup> Cu                                                                          |                      |                      |                      |
| Waterside nominal cooling capacity (10 K) according to EN 14240 in relation to the active area      | 170 W/m²             | 176 W/m²             | 176 W/m²             |
| Waterside nominal heating capacity (15 K) according to EN 14037:2003 in relation to the active area | 195 W/m²             | 210 W/m²             | 210 W/m²             |
| Plafotherm® V2A                                                                                     |                      |                      |                      |
| Waterside nominal cooling capacity (10 K) according to EN 14240 in relation to the active area      | 163 W/m²             | 166 W/m²             | 166 W/m²             |
| Waterside nominal heating capacity (15 K) according to EN 14037:2003 in relation to the active area | 195 W/m²             | 205 W/m²             | 205 W/m²             |
| Thermal comfort                                                                                     |                      |                      |                      |
| Thermal comfort acc. EN ISO 77330                                                                   | category A to B      | category A to B      | category A to B      |