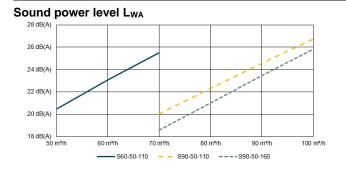

#### Technical data | Hybrid ventilation element

|                                   | AirHybrid S60-50-110                        | AirHybrid S90-50-110                                                                                                                                                                                                                                                                                                                                                                                                                                                                                                                                                                                                                                                                                                                                                                                                                                                                                                                                                                                                                                                                                                                                                                                                                                                                                                                                                                                                                                                                                                                                                                                                                                                                                                                                                                                                                                                                                                                                                                                                                                                                                                           | AirHybrid S90-50-160                                                                                                                                                                                                                                                                                                                                                                                                                                                                                                                                                                                                                                                                                                                                                                                                                                                                                                                                                                                                                                                                                                                                                                                                                                                                                                                                                                                                                                                                                                                                                                                                                                                                                                                                                                                                                                                                                                                                                                                                                                                                                                           |
|-----------------------------------|---------------------------------------------|--------------------------------------------------------------------------------------------------------------------------------------------------------------------------------------------------------------------------------------------------------------------------------------------------------------------------------------------------------------------------------------------------------------------------------------------------------------------------------------------------------------------------------------------------------------------------------------------------------------------------------------------------------------------------------------------------------------------------------------------------------------------------------------------------------------------------------------------------------------------------------------------------------------------------------------------------------------------------------------------------------------------------------------------------------------------------------------------------------------------------------------------------------------------------------------------------------------------------------------------------------------------------------------------------------------------------------------------------------------------------------------------------------------------------------------------------------------------------------------------------------------------------------------------------------------------------------------------------------------------------------------------------------------------------------------------------------------------------------------------------------------------------------------------------------------------------------------------------------------------------------------------------------------------------------------------------------------------------------------------------------------------------------------------------------------------------------------------------------------------------------|--------------------------------------------------------------------------------------------------------------------------------------------------------------------------------------------------------------------------------------------------------------------------------------------------------------------------------------------------------------------------------------------------------------------------------------------------------------------------------------------------------------------------------------------------------------------------------------------------------------------------------------------------------------------------------------------------------------------------------------------------------------------------------------------------------------------------------------------------------------------------------------------------------------------------------------------------------------------------------------------------------------------------------------------------------------------------------------------------------------------------------------------------------------------------------------------------------------------------------------------------------------------------------------------------------------------------------------------------------------------------------------------------------------------------------------------------------------------------------------------------------------------------------------------------------------------------------------------------------------------------------------------------------------------------------------------------------------------------------------------------------------------------------------------------------------------------------------------------------------------------------------------------------------------------------------------------------------------------------------------------------------------------------------------------------------------------------------------------------------------------------|
|                                   |                                             | The state of the s | The state of the s |
| Length (L)                        | 600 mm                                      | 700 mm                                                                                                                                                                                                                                                                                                                                                                                                                                                                                                                                                                                                                                                                                                                                                                                                                                                                                                                                                                                                                                                                                                                                                                                                                                                                                                                                                                                                                                                                                                                                                                                                                                                                                                                                                                                                                                                                                                                                                                                                                                                                                                                         | 700 mm                                                                                                                                                                                                                                                                                                                                                                                                                                                                                                                                                                                                                                                                                                                                                                                                                                                                                                                                                                                                                                                                                                                                                                                                                                                                                                                                                                                                                                                                                                                                                                                                                                                                                                                                                                                                                                                                                                                                                                                                                                                                                                                         |
| Width (B)                         | 300 mm                                      | 300 mm                                                                                                                                                                                                                                                                                                                                                                                                                                                                                                                                                                                                                                                                                                                                                                                                                                                                                                                                                                                                                                                                                                                                                                                                                                                                                                                                                                                                                                                                                                                                                                                                                                                                                                                                                                                                                                                                                                                                                                                                                                                                                                                         | 300 mm                                                                                                                                                                                                                                                                                                                                                                                                                                                                                                                                                                                                                                                                                                                                                                                                                                                                                                                                                                                                                                                                                                                                                                                                                                                                                                                                                                                                                                                                                                                                                                                                                                                                                                                                                                                                                                                                                                                                                                                                                                                                                                                         |
| Height (H)                        | 110 mm                                      | 110 mm                                                                                                                                                                                                                                                                                                                                                                                                                                                                                                                                                                                                                                                                                                                                                                                                                                                                                                                                                                                                                                                                                                                                                                                                                                                                                                                                                                                                                                                                                                                                                                                                                                                                                                                                                                                                                                                                                                                                                                                                                                                                                                                         | 160 mm                                                                                                                                                                                                                                                                                                                                                                                                                                                                                                                                                                                                                                                                                                                                                                                                                                                                                                                                                                                                                                                                                                                                                                                                                                                                                                                                                                                                                                                                                                                                                                                                                                                                                                                                                                                                                                                                                                                                                                                                                                                                                                                         |
| Connection                        | DN 80                                       | 2 x DN 80                                                                                                                                                                                                                                                                                                                                                                                                                                                                                                                                                                                                                                                                                                                                                                                                                                                                                                                                                                                                                                                                                                                                                                                                                                                                                                                                                                                                                                                                                                                                                                                                                                                                                                                                                                                                                                                                                                                                                                                                                                                                                                                      | DN 100                                                                                                                                                                                                                                                                                                                                                                                                                                                                                                                                                                                                                                                                                                                                                                                                                                                                                                                                                                                                                                                                                                                                                                                                                                                                                                                                                                                                                                                                                                                                                                                                                                                                                                                                                                                                                                                                                                                                                                                                                                                                                                                         |
| Volume flow rate                  | 50 - 70 m³/h                                | 70 - 90 m³/h                                                                                                                                                                                                                                                                                                                                                                                                                                                                                                                                                                                                                                                                                                                                                                                                                                                                                                                                                                                                                                                                                                                                                                                                                                                                                                                                                                                                                                                                                                                                                                                                                                                                                                                                                                                                                                                                                                                                                                                                                                                                                                                   | 70 - 90 m³/h                                                                                                                                                                                                                                                                                                                                                                                                                                                                                                                                                                                                                                                                                                                                                                                                                                                                                                                                                                                                                                                                                                                                                                                                                                                                                                                                                                                                                                                                                                                                                                                                                                                                                                                                                                                                                                                                                                                                                                                                                                                                                                                   |
| Nominal volume flow rate          | 60 m³/h                                     | 90 m³/h                                                                                                                                                                                                                                                                                                                                                                                                                                                                                                                                                                                                                                                                                                                                                                                                                                                                                                                                                                                                                                                                                                                                                                                                                                                                                                                                                                                                                                                                                                                                                                                                                                                                                                                                                                                                                                                                                                                                                                                                                                                                                                                        | 90 m³/h                                                                                                                                                                                                                                                                                                                                                                                                                                                                                                                                                                                                                                                                                                                                                                                                                                                                                                                                                                                                                                                                                                                                                                                                                                                                                                                                                                                                                                                                                                                                                                                                                                                                                                                                                                                                                                                                                                                                                                                                                                                                                                                        |
| Differential pressure             | 60 Pa                                       | 55 Pa                                                                                                                                                                                                                                                                                                                                                                                                                                                                                                                                                                                                                                                                                                                                                                                                                                                                                                                                                                                                                                                                                                                                                                                                                                                                                                                                                                                                                                                                                                                                                                                                                                                                                                                                                                                                                                                                                                                                                                                                                                                                                                                          | 60 Pa                                                                                                                                                                                                                                                                                                                                                                                                                                                                                                                                                                                                                                                                                                                                                                                                                                                                                                                                                                                                                                                                                                                                                                                                                                                                                                                                                                                                                                                                                                                                                                                                                                                                                                                                                                                                                                                                                                                                                                                                                                                                                                                          |
| Sound power level L <sub>WA</sub> | 23 dB(A)                                    | 24 dB(A)                                                                                                                                                                                                                                                                                                                                                                                                                                                                                                                                                                                                                                                                                                                                                                                                                                                                                                                                                                                                                                                                                                                                                                                                                                                                                                                                                                                                                                                                                                                                                                                                                                                                                                                                                                                                                                                                                                                                                                                                                                                                                                                       | 23 dB(A)                                                                                                                                                                                                                                                                                                                                                                                                                                                                                                                                                                                                                                                                                                                                                                                                                                                                                                                                                                                                                                                                                                                                                                                                                                                                                                                                                                                                                                                                                                                                                                                                                                                                                                                                                                                                                                                                                                                                                                                                                                                                                                                       |
| Weight                            | 4.0 kg                                      | 4.5 kg                                                                                                                                                                                                                                                                                                                                                                                                                                                                                                                                                                                                                                                                                                                                                                                                                                                                                                                                                                                                                                                                                                                                                                                                                                                                                                                                                                                                                                                                                                                                                                                                                                                                                                                                                                                                                                                                                                                                                                                                                                                                                                                         | 5.0 kg                                                                                                                                                                                                                                                                                                                                                                                                                                                                                                                                                                                                                                                                                                                                                                                                                                                                                                                                                                                                                                                                                                                                                                                                                                                                                                                                                                                                                                                                                                                                                                                                                                                                                                                                                                                                                                                                                                                                                                                                                                                                                                                         |
| Serviceability                    | removable and<br>cleanable acc. VDI<br>6022 | removable and<br>cleanable acc. VDI<br>6022                                                                                                                                                                                                                                                                                                                                                                                                                                                                                                                                                                                                                                                                                                                                                                                                                                                                                                                                                                                                                                                                                                                                                                                                                                                                                                                                                                                                                                                                                                                                                                                                                                                                                                                                                                                                                                                                                                                                                                                                                                                                                    | removable and<br>cleanable acc. VDI<br>6022                                                                                                                                                                                                                                                                                                                                                                                                                                                                                                                                                                                                                                                                                                                                                                                                                                                                                                                                                                                                                                                                                                                                                                                                                                                                                                                                                                                                                                                                                                                                                                                                                                                                                                                                                                                                                                                                                                                                                                                                                                                                                    |