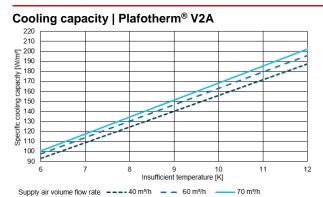

#### Diagramme | Plafotherm® V2A

AirHybrid S90-50-110 | AirHybrid S90-50-160

AirHybrid S60-50-110

AirHybrid S90-50-110 | AirHybrid S90-50-160

#### **HVAC**

| Heating and cooling                                                                                 |                      |                      |                      |
|-----------------------------------------------------------------------------------------------------|----------------------|----------------------|----------------------|
| Heating and cooling technology                                                                      | AirHybrid S60-50-110 | AirHybrid S90-50-110 | AirHybrid S90-50-160 |
| Plafotherm <sup>®</sup> Cu                                                                          |                      |                      |                      |
| Waterside nominal cooling capacity (10 K) according to EN 14240 in relation to the active area      | 170 W/m²             | 176 W/m²             | 176 W/m²             |
| Waterside nominal heating capacity (15 K) according to EN 14037:2003 in relation to the active area | 195 W/m²             | 210 W/m²             | 210 W/m²             |
| Plafotherm® V2A                                                                                     |                      |                      |                      |
| Waterside nominal cooling capacity (10 K) according to EN 14240 in relation to the active area      | 163 W/m²             | 166 W/m²             | 166 W/m²             |
| Waterside nominal heating capacity (15 K) according to EN 14037:2003 in relation to the active area | 195 W/m²             | 205 W/m²             | 205 W/m²             |
| Thermal comfort                                                                                     |                      |                      |                      |
| Thermal comfort acc. EN ISO 77330                                                                   | category A to B      | category A to B      | category A to B      |