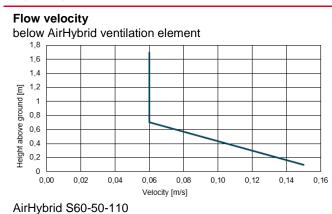

| Hydraulic components   | PlafoTube® MQC – Connecting/Connection hose with MultiQuickConnect Fittings – Distribution system                                                                                                                         |
| Ventilation components | AirBox S – Supply air elements AirBox E – Exhaust air elements                                                                                                                                                            |
| Luminaires             | Lindner luminaires and luminaires from other manufacturers possible  IS 17 – Integrated Luminaire for general areas  IS 22 – Integrated Luminaire for monitor work stations  QZI – Integrated luminaire with cell louvres |

#### **Applications**





#### Diagrams | Flow velocity



#### Flow velocity



AirHybrid S90-50-110 | AirHybrid S90-50-160





#### Diagrams | Plafotherm® Cu







AirHybrid S90-50-110 | AirHybrid S90-50-160



AirHybrid S60-50-110











#### Diagramme | Plafotherm® V2A







AirHybrid S90-50-110 | AirHybrid S90-50-160



AirHybrid S60-50-110



AirHybrid S90-50-110 | AirHybrid S90-50-160