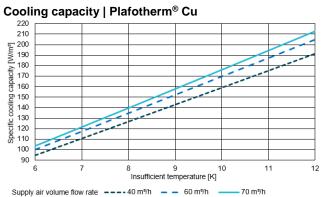

#### Diagrams | Plafotherm® Cu

AirHybrid S90-50-110 | AirHybrid S90-50-160

AirHybrid S60-50-110