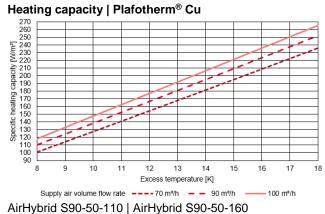

#### Diagrams | Plafotherm® Cu

AirHybrid S90-50-110 | AirHybrid S90-50-160

AirHybrid S60-50-110