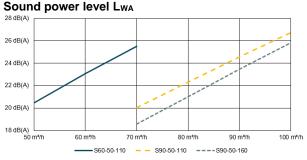

#### Technical data | Hybrid ventilation element

|                                   | AirHybrid S60-50-110                        | AirHybrid S90-50-110                                                                                                                                                                                                                                                                                                                                                                                                                                                                                                                                                                                                                                                                                                                                                                                                                                                                                                                                                                                                                                                                                                                                                                                                                                                                                                                                                                                                                                                                                                                                                                                                                                                                                                                                                                                                                                                                                                                                                                                                                                                                                                           | AirHybrid S90-50-160                                                                                                                                                                                                                                                                                                                                                                                                                                                                                                                                                                                                                                                                                                                                                                                                                                                                                                                                                                                                                                                                                                                                                                                                                                                                                                                                                                                                                                                                                                                                                                                                                                                                                                                                                                                                                                                                                                                                                                                                                                                                                                           |
|-----------------------------------|---------------------------------------------|--------------------------------------------------------------------------------------------------------------------------------------------------------------------------------------------------------------------------------------------------------------------------------------------------------------------------------------------------------------------------------------------------------------------------------------------------------------------------------------------------------------------------------------------------------------------------------------------------------------------------------------------------------------------------------------------------------------------------------------------------------------------------------------------------------------------------------------------------------------------------------------------------------------------------------------------------------------------------------------------------------------------------------------------------------------------------------------------------------------------------------------------------------------------------------------------------------------------------------------------------------------------------------------------------------------------------------------------------------------------------------------------------------------------------------------------------------------------------------------------------------------------------------------------------------------------------------------------------------------------------------------------------------------------------------------------------------------------------------------------------------------------------------------------------------------------------------------------------------------------------------------------------------------------------------------------------------------------------------------------------------------------------------------------------------------------------------------------------------------------------------|--------------------------------------------------------------------------------------------------------------------------------------------------------------------------------------------------------------------------------------------------------------------------------------------------------------------------------------------------------------------------------------------------------------------------------------------------------------------------------------------------------------------------------------------------------------------------------------------------------------------------------------------------------------------------------------------------------------------------------------------------------------------------------------------------------------------------------------------------------------------------------------------------------------------------------------------------------------------------------------------------------------------------------------------------------------------------------------------------------------------------------------------------------------------------------------------------------------------------------------------------------------------------------------------------------------------------------------------------------------------------------------------------------------------------------------------------------------------------------------------------------------------------------------------------------------------------------------------------------------------------------------------------------------------------------------------------------------------------------------------------------------------------------------------------------------------------------------------------------------------------------------------------------------------------------------------------------------------------------------------------------------------------------------------------------------------------------------------------------------------------------|
|                                   |                                             | The state of the s | The state of the s |
| Length (L)                        | 600 mm                                      | 700 mm                                                                                                                                                                                                                                                                                                                                                                                                                                                                                                                                                                                                                                                                                                                                                                                                                                                                                                                                                                                                                                                                                                                                                                                                                                                                                                                                                                                                                                                                                                                                                                                                                                                                                                                                                                                                                                                                                                                                                                                                                                                                                                                         | 700 mm                                                                                                                                                                                                                                                                                                                                                                                                                                                                                                                                                                                                                                                                                                                                                                                                                                                                                                                                                                                                                                                                                                                                                                                                                                                                                                                                                                                                                                                                                                                                                                                                                                                                                                                                                                                                                                                                                                                                                                                                                                                                                                                         |
| Width (B)                         | 300 mm                                      | 300 mm                                                                                                                                                                                                                                                                                                                                                                                                                                                                                                                                                                                                                                                                                                                                                                                                                                                                                                                                                                                                                                                                                                                                                                                                                                                                                                                                                                                                                                                                                                                                                                                                                                                                                                                                                                                                                                                                                                                                                                                                                                                                                                                         | 300 mm                                                                                                                                                                                                                                                                                                                                                                                                                                                                                                                                                                                                                                                                                                                                                                                                                                                                                                                                                                                                                                                                                                                                                                                                                                                                                                                                                                                                                                                                                                                                                                                                                                                                                                                                                                                                                                                                                                                                                                                                                                                                                                                         |
| Height (H)                        | 110 mm                                      | 110 mm                                                                                                                                                                                                                                                                                                                                                                                                                                                                                                                                                                                                                                                                                                                                                                                                                                                                                                                                                                                                                                                                                                                                                                                                                                                                                                                                                                                                                                                                                                                                                                                                                                                                                                                                                                                                                                                                                                                                                                                                                                                                                                                         | 160 mm                                                                                                                                                                                                                                                                                                                                                                                                                                                                                                                                                                                                                                                                                                                                                                                                                                                                                                                                                                                                                                                                                                                                                                                                                                                                                                                                                                                                                                                                                                                                                                                                                                                                                                                                                                                                                                                                                                                                                                                                                                                                                                                         |
| Connection                        | DN 80                                       | 2 x DN 80                                                                                                                                                                                                                                                                                                                                                                                                                                                                                                                                                                                                                                                                                                                                                                                                                                                                                                                                                                                                                                                                                                                                                                                                                                                                                                                                                                                                                                                                                                                                                                                                                                                                                                                                                                                                                                                                                                                                                                                                                                                                                                                      | DN 100                                                                                                                                                                                                                                                                                                                                                                                                                                                                                                                                                                                                                                                                                                                                                                                                                                                                                                                                                                                                                                                                                                                                                                                                                                                                                                                                                                                                                                                                                                                                                                                                                                                                                                                                                                                                                                                                                                                                                                                                                                                                                                                         |
| Volume flow rate                  | 50 - 70 m³/h                                | 70 - 90 m³/h                                                                                                                                                                                                                                                                                                                                                                                                                                                                                                                                                                                                                                                                                                                                                                                                                                                                                                                                                                                                                                                                                                                                                                                                                                                                                                                                                                                                                                                                                                                                                                                                                                                                                                                                                                                                                                                                                                                                                                                                                                                                                                                   | 70 - 90 m³/h                                                                                                                                                                                                                                                                                                                                                                                                                                                                                                                                                                                                                                                                                                                                                                                                                                                                                                                                                                                                                                                                                                                                                                                                                                                                                                                                                                                                                                                                                                                                                                                                                                                                                                                                                                                                                                                                                                                                                                                                                                                                                                                   |
| Nominal volume flow rate          | 60 m³/h                                     | 90 m³/h                                                                                                                                                                                                                                                                                                                                                                                                                                                                                                                                                                                                                                                                                                                                                                                                                                                                                                                                                                                                                                                                                                                                                                                                                                                                                                                                                                                                                                                                                                                                                                                                                                                                                                                                                                                                                                                                                                                                                                                                                                                                                                                        | 90 m³/h                                                                                                                                                                                                                                                                                                                                                                                                                                                                                                                                                                                                                                                                                                                                                                                                                                                                                                                                                                                                                                                                                                                                                                                                                                                                                                                                                                                                                                                                                                                                                                                                                                                                                                                                                                                                                                                                                                                                                                                                                                                                                                                        |
| Differential pressure             | 60 Pa                                       | 55 Pa                                                                                                                                                                                                                                                                                                                                                                                                                                                                                                                                                                                                                                                                                                                                                                                                                                                                                                                                                                                                                                                                                                                                                                                                                                                                                                                                                                                                                                                                                                                                                                                                                                                                                                                                                                                                                                                                                                                                                                                                                                                                                                                          | 60 Pa                                                                                                                                                                                                                                                                                                                                                                                                                                                                                                                                                                                                                                                                                                                                                                                                                                                                                                                                                                                                                                                                                                                                                                                                                                                                                                                                                                                                                                                                                                                                                                                                                                                                                                                                                                                                                                                                                                                                                                                                                                                                                                                          |
| Sound power level L <sub>WA</sub> | 23 dB(A)                                    | 24 dB(A)                                                                                                                                                                                                                                                                                                                                                                                                                                                                                                                                                                                                                                                                                                                                                                                                                                                                                                                                                                                                                                                                                                                                                                                                                                                                                                                                                                                                                                                                                                                                                                                                                                                                                                                                                                                                                                                                                                                                                                                                                                                                                                                       | 23 dB(A)                                                                                                                                                                                                                                                                                                                                                                                                                                                                                                                                                                                                                                                                                                                                                                                                                                                                                                                                                                                                                                                                                                                                                                                                                                                                                                                                                                                                                                                                                                                                                                                                                                                                                                                                                                                                                                                                                                                                                                                                                                                                                                                       |
| Weight                            | 4.0 kg                                      | 4.5 kg                                                                                                                                                                                                                                                                                                                                                                                                                                                                                                                                                                                                                                                                                                                                                                                                                                                                                                                                                                                                                                                                                                                                                                                                                                                                                                                                                                                                                                                                                                                                                                                                                                                                                                                                                                                                                                                                                                                                                                                                                                                                                                                         | 5.0 kg                                                                                                                                                                                                                                                                                                                                                                                                                                                                                                                                                                                                                                                                                                                                                                                                                                                                                                                                                                                                                                                                                                                                                                                                                                                                                                                                                                                                                                                                                                                                                                                                                                                                                                                                                                                                                                                                                                                                                                                                                                                                                                                         |
| Serviceability                    | removable and<br>cleanable acc. VDI<br>6022 | removable and<br>cleanable acc. VDI<br>6022                                                                                                                                                                                                                                                                                                                                                                                                                                                                                                                                                                                                                                                                                                                                                                                                                                                                                                                                                                                                                                                                                                                                                                                                                                                                                                                                                                                                                                                                                                                                                                                                                                                                                                                                                                                                                                                                                                                                                                                                                                                                                    | removable and<br>cleanable acc. VDI<br>6022                                                                                                                                                                                                                                                                                                                                                                                                                                                                                                                                                                                                                                                                                                                                                                                                                                                                                                                                                                                                                                                                                                                                                                                                                                                                                                                                                                                                                                                                                                                                                                                                                                                                                                                                                                                                                                                                                                                                                                                                                                                                                    |

#### Diagrams | Flow velocity