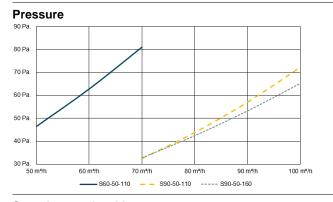

#### Technical data | Hybrid ventilation element

|                                   | AirHybrid S60-50-110                        | AirHybrid S90-50-110                                                                                                                                                                                                                                                                                                                                                                                                                                                                                                                                                                                                                                                                                                                                                                                                                                                                                                                                                                                                                                                                                                                                                                                                                                                                                                                                                                                                                                                                                                                                                                                                                                                                                                                                                                                                                                                                                                                                                                                                                                                                                                           | AirHybrid S90-50-160                                                                                                                                                                                                                                                                                                                                                                                                                                                                                                                                                                                                                                                                                                                                                                                                                                                                                                                                                                                                                                                                                                                                                                                                                                                                                                                                                                                                                                                                                                                                                                                                                                                                                                                                                                                                                                                                                                                                                                                                                                                                                                           |
|-----------------------------------|---------------------------------------------|--------------------------------------------------------------------------------------------------------------------------------------------------------------------------------------------------------------------------------------------------------------------------------------------------------------------------------------------------------------------------------------------------------------------------------------------------------------------------------------------------------------------------------------------------------------------------------------------------------------------------------------------------------------------------------------------------------------------------------------------------------------------------------------------------------------------------------------------------------------------------------------------------------------------------------------------------------------------------------------------------------------------------------------------------------------------------------------------------------------------------------------------------------------------------------------------------------------------------------------------------------------------------------------------------------------------------------------------------------------------------------------------------------------------------------------------------------------------------------------------------------------------------------------------------------------------------------------------------------------------------------------------------------------------------------------------------------------------------------------------------------------------------------------------------------------------------------------------------------------------------------------------------------------------------------------------------------------------------------------------------------------------------------------------------------------------------------------------------------------------------------|--------------------------------------------------------------------------------------------------------------------------------------------------------------------------------------------------------------------------------------------------------------------------------------------------------------------------------------------------------------------------------------------------------------------------------------------------------------------------------------------------------------------------------------------------------------------------------------------------------------------------------------------------------------------------------------------------------------------------------------------------------------------------------------------------------------------------------------------------------------------------------------------------------------------------------------------------------------------------------------------------------------------------------------------------------------------------------------------------------------------------------------------------------------------------------------------------------------------------------------------------------------------------------------------------------------------------------------------------------------------------------------------------------------------------------------------------------------------------------------------------------------------------------------------------------------------------------------------------------------------------------------------------------------------------------------------------------------------------------------------------------------------------------------------------------------------------------------------------------------------------------------------------------------------------------------------------------------------------------------------------------------------------------------------------------------------------------------------------------------------------------|
|                                   |                                             | The state of the s | The state of the s |
| Length (L)                        | 600 mm                                      | 700 mm                                                                                                                                                                                                                                                                                                                                                                                                                                                                                                                                                                                                                                                                                                                                                                                                                                                                                                                                                                                                                                                                                                                                                                                                                                                                                                                                                                                                                                                                                                                                                                                                                                                                                                                                                                                                                                                                                                                                                                                                                                                                                                                         | 700 mm                                                                                                                                                                                                                                                                                                                                                                                                                                                                                                                                                                                                                                                                                                                                                                                                                                                                                                                                                                                                                                                                                                                                                                                                                                                                                                                                                                                                                                                                                                                                                                                                                                                                                                                                                                                                                                                                                                                                                                                                                                                                                                                         |
| Width (B)                         | 300 mm                                      | 300 mm                                                                                                                                                                                                                                                                                                                                                                                                                                                                                                                                                                                                                                                                                                                                                                                                                                                                                                                                                                                                                                                                                                                                                                                                                                                                                                                                                                                                                                                                                                                                                                                                                                                                                                                                                                                                                                                                                                                                                                                                                                                                                                                         | 300 mm                                                                                                                                                                                                                                                                                                                                                                                                                                                                                                                                                                                                                                                                                                                                                                                                                                                                                                                                                                                                                                                                                                                                                                                                                                                                                                                                                                                                                                                                                                                                                                                                                                                                                                                                                                                                                                                                                                                                                                                                                                                                                                                         |
| Height (H)                        | 110 mm                                      | 110 mm                                                                                                                                                                                                                                                                                                                                                                                                                                                                                                                                                                                                                                                                                                                                                                                                                                                                                                                                                                                                                                                                                                                                                                                                                                                                                                                                                                                                                                                                                                                                                                                                                                                                                                                                                                                                                                                                                                                                                                                                                                                                                                                         | 160 mm                                                                                                                                                                                                                                                                                                                                                                                                                                                                                                                                                                                                                                                                                                                                                                                                                                                                                                                                                                                                                                                                                                                                                                                                                                                                                                                                                                                                                                                                                                                                                                                                                                                                                                                                                                                                                                                                                                                                                                                                                                                                                                                         |
| Connection                        | DN 80                                       | 2 x DN 80                                                                                                                                                                                                                                                                                                                                                                                                                                                                                                                                                                                                                                                                                                                                                                                                                                                                                                                                                                                                                                                                                                                                                                                                                                                                                                                                                                                                                                                                                                                                                                                                                                                                                                                                                                                                                                                                                                                                                                                                                                                                                                                      | DN 100                                                                                                                                                                                                                                                                                                                                                                                                                                                                                                                                                                                                                                                                                                                                                                                                                                                                                                                                                                                                                                                                                                                                                                                                                                                                                                                                                                                                                                                                                                                                                                                                                                                                                                                                                                                                                                                                                                                                                                                                                                                                                                                         |
| Volume flow rate                  | 50 - 70 m³/h                                | 70 - 90 m³/h                                                                                                                                                                                                                                                                                                                                                                                                                                                                                                                                                                                                                                                                                                                                                                                                                                                                                                                                                                                                                                                                                                                                                                                                                                                                                                                                                                                                                                                                                                                                                                                                                                                                                                                                                                                                                                                                                                                                                                                                                                                                                                                   | 70 - 90 m³/h                                                                                                                                                                                                                                                                                                                                                                                                                                                                                                                                                                                                                                                                                                                                                                                                                                                                                                                                                                                                                                                                                                                                                                                                                                                                                                                                                                                                                                                                                                                                                                                                                                                                                                                                                                                                                                                                                                                                                                                                                                                                                                                   |
| Nominal volume flow rate          | 60 m³/h                                     | 90 m³/h                                                                                                                                                                                                                                                                                                                                                                                                                                                                                                                                                                                                                                                                                                                                                                                                                                                                                                                                                                                                                                                                                                                                                                                                                                                                                                                                                                                                                                                                                                                                                                                                                                                                                                                                                                                                                                                                                                                                                                                                                                                                                                                        | 90 m³/h                                                                                                                                                                                                                                                                                                                                                                                                                                                                                                                                                                                                                                                                                                                                                                                                                                                                                                                                                                                                                                                                                                                                                                                                                                                                                                                                                                                                                                                                                                                                                                                                                                                                                                                                                                                                                                                                                                                                                                                                                                                                                                                        |
| Differential pressure             | 60 Pa                                       | 55 Pa                                                                                                                                                                                                                                                                                                                                                                                                                                                                                                                                                                                                                                                                                                                                                                                                                                                                                                                                                                                                                                                                                                                                                                                                                                                                                                                                                                                                                                                                                                                                                                                                                                                                                                                                                                                                                                                                                                                                                                                                                                                                                                                          | 60 Pa                                                                                                                                                                                                                                                                                                                                                                                                                                                                                                                                                                                                                                                                                                                                                                                                                                                                                                                                                                                                                                                                                                                                                                                                                                                                                                                                                                                                                                                                                                                                                                                                                                                                                                                                                                                                                                                                                                                                                                                                                                                                                                                          |
| Sound power level L <sub>WA</sub> | 23 dB(A)                                    | 24 dB(A)                                                                                                                                                                                                                                                                                                                                                                                                                                                                                                                                                                                                                                                                                                                                                                                                                                                                                                                                                                                                                                                                                                                                                                                                                                                                                                                                                                                                                                                                                                                                                                                                                                                                                                                                                                                                                                                                                                                                                                                                                                                                                                                       | 23 dB(A)                                                                                                                                                                                                                                                                                                                                                                                                                                                                                                                                                                                                                                                                                                                                                                                                                                                                                                                                                                                                                                                                                                                                                                                                                                                                                                                                                                                                                                                                                                                                                                                                                                                                                                                                                                                                                                                                                                                                                                                                                                                                                                                       |
| Weight                            | 4.0 kg                                      | 4.5 kg                                                                                                                                                                                                                                                                                                                                                                                                                                                                                                                                                                                                                                                                                                                                                                                                                                                                                                                                                                                                                                                                                                                                                                                                                                                                                                                                                                                                                                                                                                                                                                                                                                                                                                                                                                                                                                                                                                                                                                                                                                                                                                                         | 5.0 kg                                                                                                                                                                                                                                                                                                                                                                                                                                                                                                                                                                                                                                                                                                                                                                                                                                                                                                                                                                                                                                                                                                                                                                                                                                                                                                                                                                                                                                                                                                                                                                                                                                                                                                                                                                                                                                                                                                                                                                                                                                                                                                                         |
| Serviceability                    | removable and<br>cleanable acc. VDI<br>6022 | removable and<br>cleanable acc. VDI<br>6022                                                                                                                                                                                                                                                                                                                                                                                                                                                                                                                                                                                                                                                                                                                                                                                                                                                                                                                                                                                                                                                                                                                                                                                                                                                                                                                                                                                                                                                                                                                                                                                                                                                                                                                                                                                                                                                                                                                                                                                                                                                                                    | removable and<br>cleanable acc. VDI<br>6022                                                                                                                                                                                                                                                                                                                                                                                                                                                                                                                                                                                                                                                                                                                                                                                                                                                                                                                                                                                                                                                                                                                                                                                                                                                                                                                                                                                                                                                                                                                                                                                                                                                                                                                                                                                                                                                                                                                                                                                                                                                                                    |

#### Diagrams | Flow velocity