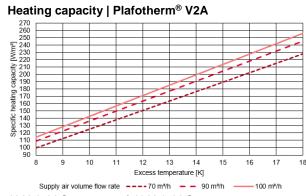

#### Diagramme | Plafotherm® V2A

AirHybrid S90-50-110 | AirHybrid S90-50-160

AirHybrid S60-50-110

AirHybrid S90-50-110 | AirHybrid S90-50-160

#### **HVAC**

| Heating and cooling                                                                                 |                      |                      |                      |
|-----------------------------------------------------------------------------------------------------|----------------------|----------------------|----------------------|
| Heating and cooling technology                                                                      | AirHybrid S60-50-110 | AirHybrid S90-50-110 | AirHybrid S90-50-160 |
| Plafotherm <sup>®</sup> Cu                                                                          |                      |                      |                      |
| Waterside nominal cooling capacity (10 K) according to EN 14240 in relation to the active area      | 170 W/m²             | 176 W/m²             | 176 W/m²             |
| Waterside nominal heating capacity (15 K) according to EN 14037:2003 in relation to the active area | 195 W/m²             | 210 W/m²             | 210 W/m²             |
| Plafotherm® V2A                                                                                     |                      |                      |                      |
| Waterside nominal cooling capacity (10 K) according to EN 14240 in relation to the active area      | 163 W/m²             | 166 W/m²             | 166 W/m²             |
| Waterside nominal heating capacity (15 K) according to EN 14037:2003 in relation to the active area | 195 W/m²             | 205 W/m²             | 205 W/m²             |
| Thermal comfort                                                                                     |                      |                      |                      |
| Thermal comfort acc. EN ISO 77330                                                                   | category A to B      | category A to B      | category A to B      |