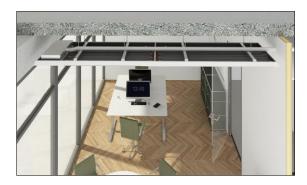

### Hybrid Ventilation Element in Canopy Ceiling

#### **Product description**

Plafotherm® DS AirHybrid is a multifunctional canopy ceiling with guided supply air that can be used for the activation of the concrete core. The supply air element is integrated on the rear side of the ceiling panel and is not visible from below. Perforated ceiling panels and induction outlets in the ceiling void evenly distribute tempered fresh air above resp. below the ceiling without generating unpleasant draught. Comfort according to DIN, ISO and SIA as well as a pleasant room climate is guaranteed.

#### **Applications**