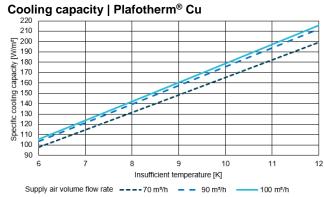

#### Diagrams | Plafotherm® Cu

AirHybrid S90-50-110 | AirHybrid S90-50-160

AirHybrid S60-50-110