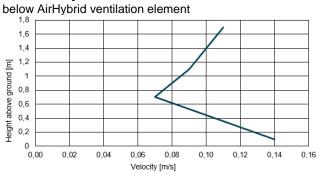

#### Diagrams | Flow velocity

#### Flow velocity

AirHybrid S90-50-110 | AirHybrid S90-50-160