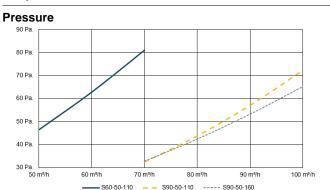

#### Technical data | Hybrid ventilation element

|                                   | AirHybrid S60-50-110                        | AirHybrid S90-50-110                                                                                                                                                                                                                                                                                                                                                                                                                                                                                                                                                                                                                                                                                                                                                                                                                                                                                                                                                                                                                                                                                                                                                                                                                                                                                                                                                                                                                                                                                                                                                                                                                                                                                                                                                                                                                                                                                                                                                                                                                                                                                                           | AirHybrid S90-50-160                                                                                                                                                                                                                                                                                                                                                                                                                                                                                                                                                                                                                                                                                                                                                                                                                                                                                                                                                                                                                                                                                                                                                                                                                                                                                                                                                                                                                                                                                                                                                                                                                                                                                                                                                                                                                                                                                                                                                                                                                                                                                                           |
|-----------------------------------|---------------------------------------------|--------------------------------------------------------------------------------------------------------------------------------------------------------------------------------------------------------------------------------------------------------------------------------------------------------------------------------------------------------------------------------------------------------------------------------------------------------------------------------------------------------------------------------------------------------------------------------------------------------------------------------------------------------------------------------------------------------------------------------------------------------------------------------------------------------------------------------------------------------------------------------------------------------------------------------------------------------------------------------------------------------------------------------------------------------------------------------------------------------------------------------------------------------------------------------------------------------------------------------------------------------------------------------------------------------------------------------------------------------------------------------------------------------------------------------------------------------------------------------------------------------------------------------------------------------------------------------------------------------------------------------------------------------------------------------------------------------------------------------------------------------------------------------------------------------------------------------------------------------------------------------------------------------------------------------------------------------------------------------------------------------------------------------------------------------------------------------------------------------------------------------|--------------------------------------------------------------------------------------------------------------------------------------------------------------------------------------------------------------------------------------------------------------------------------------------------------------------------------------------------------------------------------------------------------------------------------------------------------------------------------------------------------------------------------------------------------------------------------------------------------------------------------------------------------------------------------------------------------------------------------------------------------------------------------------------------------------------------------------------------------------------------------------------------------------------------------------------------------------------------------------------------------------------------------------------------------------------------------------------------------------------------------------------------------------------------------------------------------------------------------------------------------------------------------------------------------------------------------------------------------------------------------------------------------------------------------------------------------------------------------------------------------------------------------------------------------------------------------------------------------------------------------------------------------------------------------------------------------------------------------------------------------------------------------------------------------------------------------------------------------------------------------------------------------------------------------------------------------------------------------------------------------------------------------------------------------------------------------------------------------------------------------|
|                                   |                                             | The state of the s | The state of the s |
| Length (L)                        | 600 mm                                      | 700 mm                                                                                                                                                                                                                                                                                                                                                                                                                                                                                                                                                                                                                                                                                                                                                                                                                                                                                                                                                                                                                                                                                                                                                                                                                                                                                                                                                                                                                                                                                                                                                                                                                                                                                                                                                                                                                                                                                                                                                                                                                                                                                                                         | 700 mm                                                                                                                                                                                                                                                                                                                                                                                                                                                                                                                                                                                                                                                                                                                                                                                                                                                                                                                                                                                                                                                                                                                                                                                                                                                                                                                                                                                                                                                                                                                                                                                                                                                                                                                                                                                                                                                                                                                                                                                                                                                                                                                         |
| Width (B)                         | 300 mm                                      | 300 mm                                                                                                                                                                                                                                                                                                                                                                                                                                                                                                                                                                                                                                                                                                                                                                                                                                                                                                                                                                                                                                                                                                                                                                                                                                                                                                                                                                                                                                                                                                                                                                                                                                                                                                                                                                                                                                                                                                                                                                                                                                                                                                                         | 300 mm                                                                                                                                                                                                                                                                                                                                                                                                                                                                                                                                                                                                                                                                                                                                                                                                                                                                                                                                                                                                                                                                                                                                                                                                                                                                                                                                                                                                                                                                                                                                                                                                                                                                                                                                                                                                                                                                                                                                                                                                                                                                                                                         |
| Height (H)                        | 110 mm                                      | 110 mm                                                                                                                                                                                                                                                                                                                                                                                                                                                                                                                                                                                                                                                                                                                                                                                                                                                                                                                                                                                                                                                                                                                                                                                                                                                                                                                                                                                                                                                                                                                                                                                                                                                                                                                                                                                                                                                                                                                                                                                                                                                                                                                         | 160 mm                                                                                                                                                                                                                                                                                                                                                                                                                                                                                                                                                                                                                                                                                                                                                                                                                                                                                                                                                                                                                                                                                                                                                                                                                                                                                                                                                                                                                                                                                                                                                                                                                                                                                                                                                                                                                                                                                                                                                                                                                                                                                                                         |
| Connection                        | DN 80                                       | 2 x DN 80                                                                                                                                                                                                                                                                                                                                                                                                                                                                                                                                                                                                                                                                                                                                                                                                                                                                                                                                                                                                                                                                                                                                                                                                                                                                                                                                                                                                                                                                                                                                                                                                                                                                                                                                                                                                                                                                                                                                                                                                                                                                                                                      | DN 100                                                                                                                                                                                                                                                                                                                                                                                                                                                                                                                                                                                                                                                                                                                                                                                                                                                                                                                                                                                                                                                                                                                                                                                                                                                                                                                                                                                                                                                                                                                                                                                                                                                                                                                                                                                                                                                                                                                                                                                                                                                                                                                         |
| Volume flow rate                  | 50 - 70 m³/h                                | 70 - 90 m³/h                                                                                                                                                                                                                                                                                                                                                                                                                                                                                                                                                                                                                                                                                                                                                                                                                                                                                                                                                                                                                                                                                                                                                                                                                                                                                                                                                                                                                                                                                                                                                                                                                                                                                                                                                                                                                                                                                                                                                                                                                                                                                                                   | 70 - 90 m³/h                                                                                                                                                                                                                                                                                                                                                                                                                                                                                                                                                                                                                                                                                                                                                                                                                                                                                                                                                                                                                                                                                                                                                                                                                                                                                                                                                                                                                                                                                                                                                                                                                                                                                                                                                                                                                                                                                                                                                                                                                                                                                                                   |
| Nominal volume flow rate          | 60 m³/h                                     | 90 m³/h                                                                                                                                                                                                                                                                                                                                                                                                                                                                                                                                                                                                                                                                                                                                                                                                                                                                                                                                                                                                                                                                                                                                                                                                                                                                                                                                                                                                                                                                                                                                                                                                                                                                                                                                                                                                                                                                                                                                                                                                                                                                                                                        | 90 m³/h                                                                                                                                                                                                                                                                                                                                                                                                                                                                                                                                                                                                                                                                                                                                                                                                                                                                                                                                                                                                                                                                                                                                                                                                                                                                                                                                                                                                                                                                                                                                                                                                                                                                                                                                                                                                                                                                                                                                                                                                                                                                                                                        |
| Differential pressure             | 60 Pa                                       | 55 Pa                                                                                                                                                                                                                                                                                                                                                                                                                                                                                                                                                                                                                                                                                                                                                                                                                                                                                                                                                                                                                                                                                                                                                                                                                                                                                                                                                                                                                                                                                                                                                                                                                                                                                                                                                                                                                                                                                                                                                                                                                                                                                                                          | 60 Pa                                                                                                                                                                                                                                                                                                                                                                                                                                                                                                                                                                                                                                                                                                                                                                                                                                                                                                                                                                                                                                                                                                                                                                                                                                                                                                                                                                                                                                                                                                                                                                                                                                                                                                                                                                                                                                                                                                                                                                                                                                                                                                                          |
| Sound power level L <sub>WA</sub> | 23 dB(A)                                    | 24 dB(A)                                                                                                                                                                                                                                                                                                                                                                                                                                                                                                                                                                                                                                                                                                                                                                                                                                                                                                                                                                                                                                                                                                                                                                                                                                                                                                                                                                                                                                                                                                                                                                                                                                                                                                                                                                                                                                                                                                                                                                                                                                                                                                                       | 23 dB(A)                                                                                                                                                                                                                                                                                                                                                                                                                                                                                                                                                                                                                                                                                                                                                                                                                                                                                                                                                                                                                                                                                                                                                                                                                                                                                                                                                                                                                                                                                                                                                                                                                                                                                                                                                                                                                                                                                                                                                                                                                                                                                                                       |
| Weight                            | 4.0 kg                                      | 4.5 kg                                                                                                                                                                                                                                                                                                                                                                                                                                                                                                                                                                                                                                                                                                                                                                                                                                                                                                                                                                                                                                                                                                                                                                                                                                                                                                                                                                                                                                                                                                                                                                                                                                                                                                                                                                                                                                                                                                                                                                                                                                                                                                                         | 5.0 kg                                                                                                                                                                                                                                                                                                                                                                                                                                                                                                                                                                                                                                                                                                                                                                                                                                                                                                                                                                                                                                                                                                                                                                                                                                                                                                                                                                                                                                                                                                                                                                                                                                                                                                                                                                                                                                                                                                                                                                                                                                                                                                                         |
| Serviceability                    | removable and<br>cleanable acc. VDI<br>6022 | removable and<br>cleanable acc. VDI<br>6022                                                                                                                                                                                                                                                                                                                                                                                                                                                                                                                                                                                                                                                                                                                                                                                                                                                                                                                                                                                                                                                                                                                                                                                                                                                                                                                                                                                                                                                                                                                                                                                                                                                                                                                                                                                                                                                                                                                                                                                                                                                                                    | removable and<br>cleanable acc. VDI<br>6022                                                                                                                                                                                                                                                                                                                                                                                                                                                                                                                                                                                                                                                                                                                                                                                                                                                                                                                                                                                                                                                                                                                                                                                                                                                                                                                                                                                                                                                                                                                                                                                                                                                                                                                                                                                                                                                                                                                                                                                                                                                                                    |