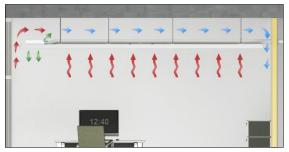

#### Diagrams | Flow velocity

#### Flow velocity

AirHybrid S90-50-110 | AirHybrid S90-50-160