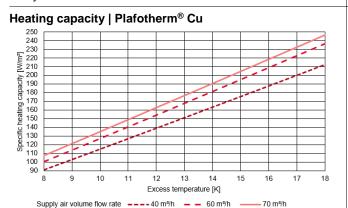

#### Diagrams | Plafotherm® Cu

AirHybrid S90-50-110 | AirHybrid S90-50-160

AirHybrid S60-50-110