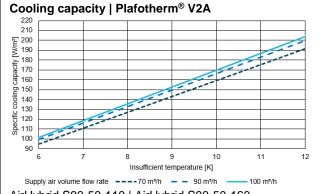

#### Diagramme | Plafotherm® V2A

AirHybrid S90-50-110 | AirHybrid S90-50-160

AirHybrid S60-50-110

AirHybrid S90-50-110 | AirHybrid S90-50-160

#### **HVAC**

| Heating and cooling                                                                                 |                      |                      |                      |
|-----------------------------------------------------------------------------------------------------|----------------------|----------------------|----------------------|
| Heating and cooling technology                                                                      | AirHybrid S60-50-110 | AirHybrid S90-50-110 | AirHybrid S90-50-160 |
| Plafotherm <sup>®</sup> Cu                                                                          |                      |                      |                      |
| Waterside nominal cooling capacity (10 K) according to EN 14240 in relation to the active area      | 170 W/m²             | 176 W/m²             | 176 W/m²             |
| Waterside nominal heating capacity (15 K) according to EN 14037:2003 in relation to the active area | 195 W/m²             | 210 W/m²             | 210 W/m²             |
| Plafotherm® V2A                                                                                     |                      |                      |                      |
| Waterside nominal cooling capacity (10 K) according to EN 14240 in relation to the active area      | 163 W/m²             | 166 W/m²             | 166 W/m²             |
| Waterside nominal heating capacity (15 K) according to EN 14037:2003 in relation to the active area | 195 W/m²             | 205 W/m²             | 205 W/m²             |
| Thermal comfort                                                                                     |                      |                      |                      |
| Thermal comfort acc. EN ISO 77330                                                                   | category A to B      | category A to B      | category A to B      |