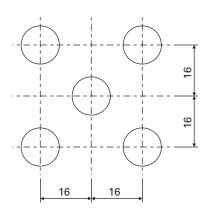

## Rd 12,0 - 22

Rd: round hole in diagonal pitches 12,0: hole Ø 12.0 mm 22: open area 22 %

We reserve the right to adapt and amend all details and information at any time. We do not accept liability for information that is inadvertently incorrect. Dimensional tolerances are permissible in compliance with the applicable standards. This document is protected by copyright law. Processing, unauthorised use or reproduction and public distribution are not permitted. Reproduction and distribution to third parties are only permitted with our express consent. decke\_db\_basicline\_rd\_12\_0\_22--en | 21.0