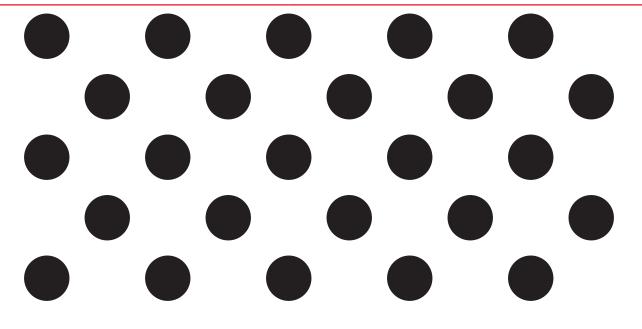

## **BASICline** Rd 12,0 - 22

1:1 Illustration

## Rd 12,0 - 22

Rd: round hole in diagonal pitches 12,0: hole Ø 12.0 mm 22: open area 22 %

We reserve the right to adapt and amend all details and information at any time. We do not accept liability for information that is inadvertently incorrect. Dimensional tolerances are permissible in compliance with the applicable standards. This document is protected by copyright law. Processing, unauthorised use or reproduction and public distribution are not permitted. Reproduction and distribution to third parties are only permitted with our express consent. decke\_db\_basicline\_rd\_12\_0\_22--en | 21.0