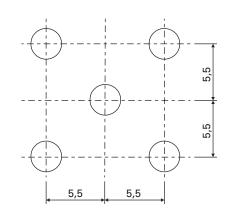

#### **Technical Data**

### Rd 2,5 - 8

Rd: round hole in diagonal pitches 2,5: hole Ø 2.5 mm 8: open area 8 %

We reserve the right to adapt and amend all details and information at any time. We do not accept liability for information that is inadvertently incorrect. Dimensional tolerances are permissible in compliance with the applicable standards. This document is protected by copyright law. Processing, unauthorised use or reproduction and public distribution are not permitted. Reproduction and distribution to third parties are only permitted with our express consent. decke\_db\_basicline\_rd\_2\_5\_8---en | 21.0