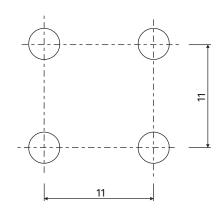

#### **Technical Data**

#### Rg 2,5 - 4

Rg: round hole in straight pitches 2,5: hole  $\emptyset$  2.5 mm 4: open area 4 %

We reserve the right to adapt and amend all details and information at any time. We do not accept liability for information that is inadvertently incorrect. Dimensional tolerances are permissible in compliance with the applicable standards. This document is protected by copyright law. Processing, unauthorised use or reproduction and public distribution are not permitted. Reproduction and distribution to third parties are only permitted with our express consent. decke\_db\_basicline\_rg\_2\_5\_4---en | 21.0