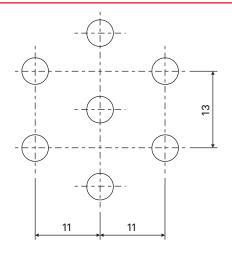

### 1:1 Illustration

#### Rv 3,0 - 5

Rv: round hole in diagonal pitches 3,0: hole Ø 3.0 mm 5: open area 5 %

We reserve the right to adapt and amend all details and information at any time. We do not accept liability for information that is inadvertently incorrect. Dimensional tolerances are permissible in compliance with the applicable standards. This document is protected by copyright law. Processing, unauthorised use or reproduction and public distribution are not permitted. Reproduction and distribution to third parties are only permitted with our express consent. decke\_db\_basicline\_rv\_3\_0\_5--en | 21.0