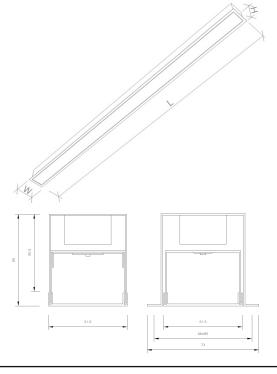

## Variations:

Delivery with circumferential mounting frame for integration into plasterboard ceilings. Delivery without frame for surface mounting or trimless integration into plasterboard ceilings.

Ceiling cut-out (with mounting frame): width = 60mm, length = luminaire length - 13mm

| Туре           | Lumen Output    | System Power | Dimension (I x w x h) |
|----------------|-----------------|--------------|-----------------------|
| Line 50 1.0 OS | app. 1.000 lm/m | app. 15 W/m  | V x 73 x 60 mm        |

## Options:

Light Colour 3.000K Ballast DALI dimmable Frameless variation Housing colour acc. to RAL card LED modules (app. 1.500lm/m) Protection type IP44 **Dimension Drawing:** 

Line 50 Rev. 02 page 1 of 1