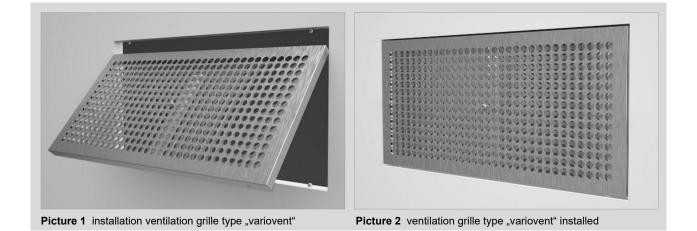

## Product picture

## Description

The ventilation grille is suitable for use in supply and return air systems as well as for overflows between two rooms and in doors.

The type "variovent" is designed in compliance with the standards of cleanroom facilities.

The adjustable panel allows air volume regulation as necessary.

Three standard sizes for air volumes between 10 and 1300 m<sup>3</sup>/h are available on stock.

The installation depth of the ventilation grille is adapted to the situation on site and installed flush with the wall surface. The defined perforation allows a free cross section of 35 %. In this way the air performance of the ventilation grille can be increased compared to grilles with air choke.

The compact design gives the grille very high stability and torsion resistance.

Due to the frame the overflow grille is self-supporting and independent of the partition construction.

Ventilation grille Type "variovent"