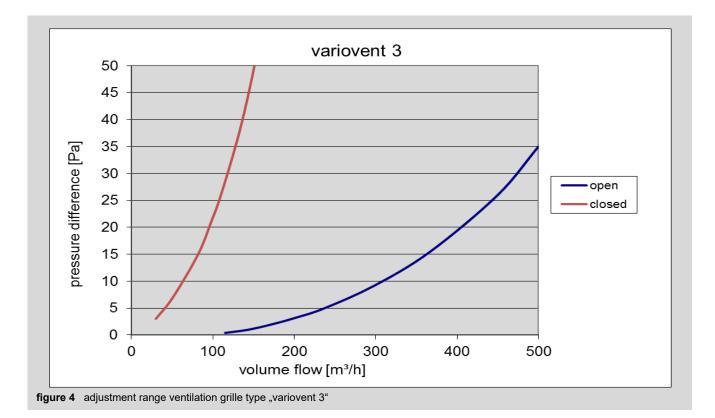

## **Adjustment ranges**

Ventilation grille Type "variovent" PN

PM Reinraumtechnik page 2 of 4

Ventilation grille Type "variovent" PM Reinraumtechnik page 3 of 4 Rev. 05 13.01.2021

LINDNER SE | CLEAN ROOMS