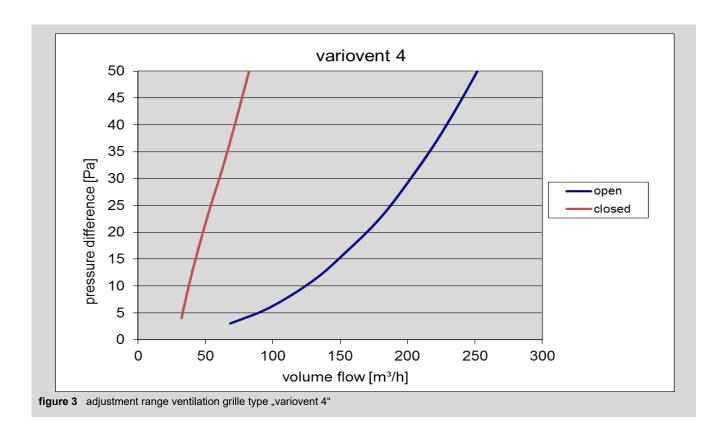

## **Adjustment ranges**

Ventilation grille Type "variovent" PN

PM Reinraumtechnik page 2 of 4

Ventilation grille Type "variovent" PM Reinraumtechnik page 3 of 4 Rev. 05 13.01.2021

LINDNER SE | CLEAN ROOMS