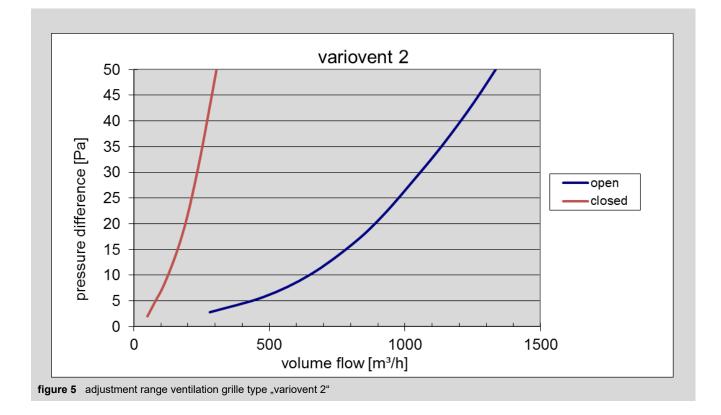

## **Adjustment ranges**

Ventilation grille Type "variovent" PN

PM Reinraumtechnik page 2 of 4

Ventilation grille Type "variovent" PM Reinraumtechnik page 3 of 4 Rev. 05 13.01.2021

LINDNER SE | CLEAN ROOMS