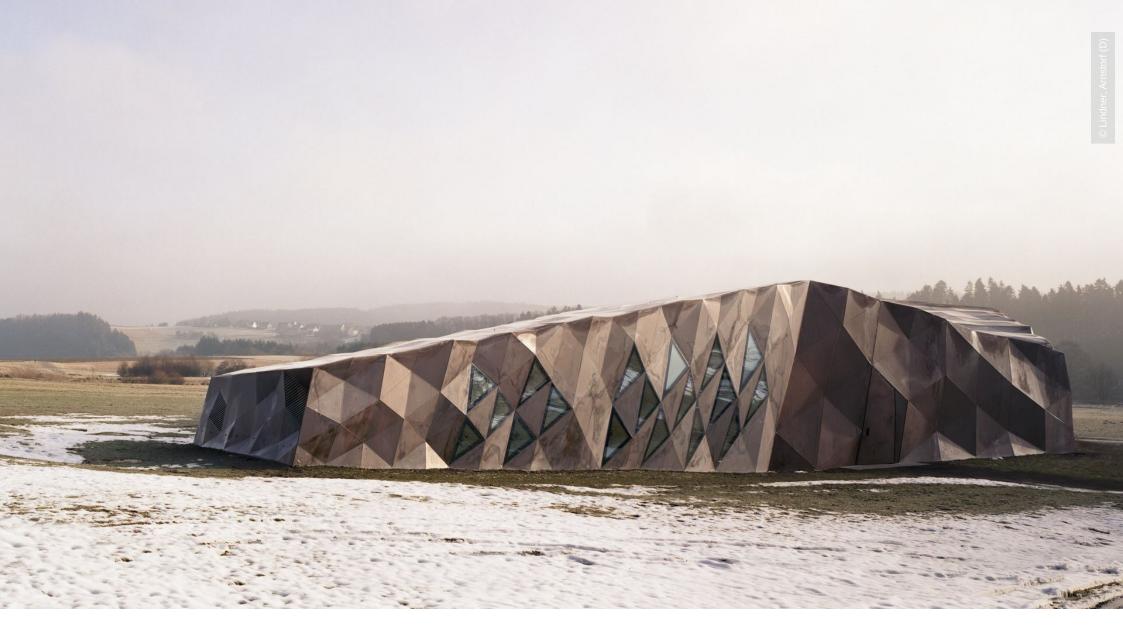

## Memorial place Hinzert

Hinzert, Germany

## **Project Description**

The building envelope of this project was fitted with folded plates of wall and ceiling panels. Additionally Lindner fitted different furniture objects for the applicable wall parts.