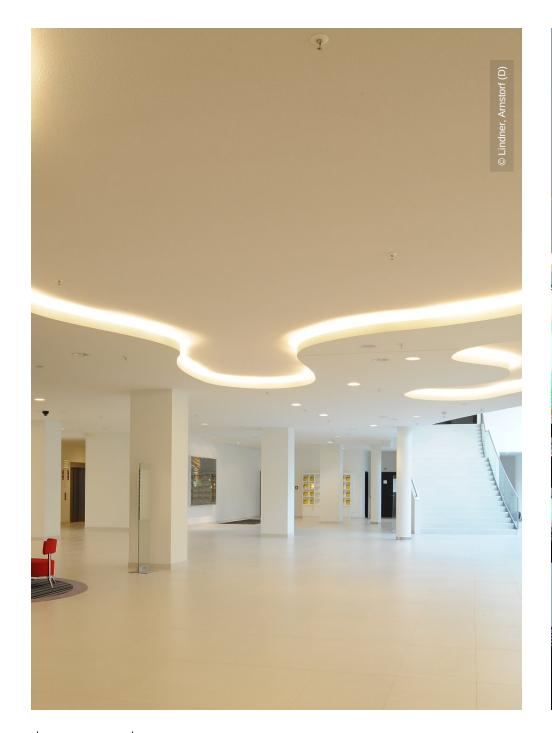

## **Project Description**

Lindner fitted 6.600 square meters of chilled plasterboard ceilings to this project.

### **Completed Works**

• Ceilings

Heated and Chilled Plasterboard Ceilings

• Floors

Calcium sulphate panels FLOOR and more®

#### Dry lining

Plasterboard ceiling systems

 $^{5}$   $\Big|$  Andel's Hotel  $\Big|$  Berlin, Germany

<sup>6</sup> Andel's Hotel Berlin, Germany