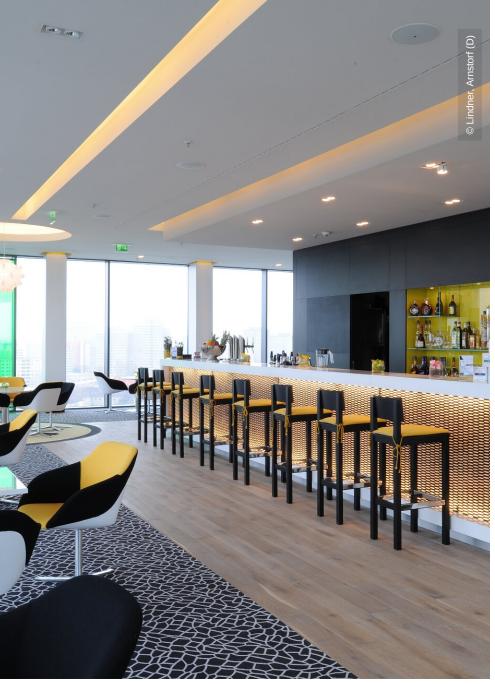

## **Project Description**

Lindner fitted 6.600 square meters of chilled plasterboard ceilings to this project.

### **Completed Works**

• Ceilings

Heated and Chilled Plasterboard Ceilings

• Floors

Calcium sulphate panels FLOOR and more®

#### Dry lining

Plasterboard ceiling systems

 $^{5}$   $\Big|$  Andel's Hotel  $\Big|$  Berlin, Germany

<sup>6</sup> Andel's Hotel Berlin, Germany