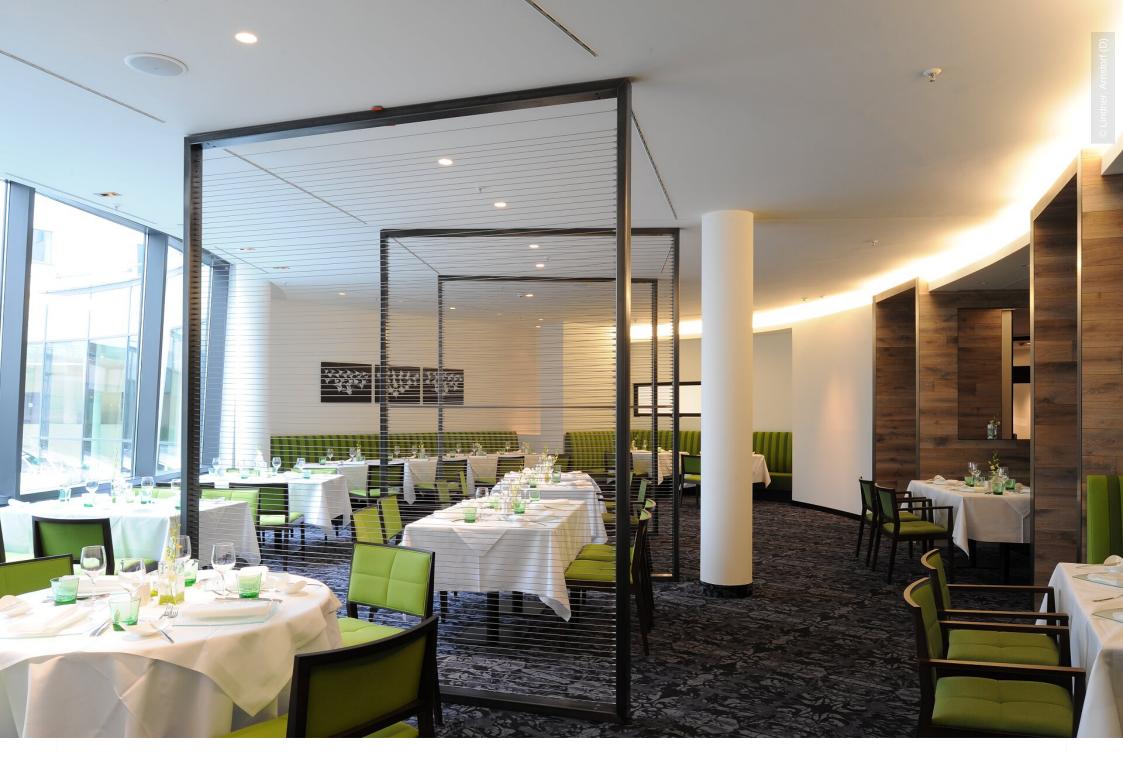

## **Project Description**

Lindner fitted 6.600 square meters of chilled plasterboard ceilings to this project.

### **Completed Works**

• Ceilings

Heated and Chilled Plasterboard Ceilings

• Floors

Calcium sulphate panels FLOOR and more®

#### Dry lining

Plasterboard ceiling systems

 $^{5}$   $\Big|$  Andel's Hotel  $\Big|$  Berlin, Germany

<sup>6</sup> Andel's Hotel Berlin, Germany