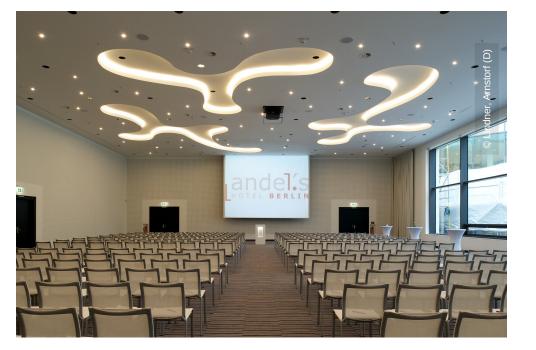

## **Project Description**

Lindner fitted 6.600 square meters of chilled plasterboard ceilings to this project.

### **Completed Works**

• Ceilings

Heated and Chilled Plasterboard Ceilings

• Floors

Calcium sulphate panels FLOOR and more®

#### Dry lining

Plasterboard ceiling systems

 $^{5}$   $\Big|$  Andel's Hotel  $\Big|$  Berlin, Germany

<sup>6</sup> Andel's Hotel Berlin, Germany