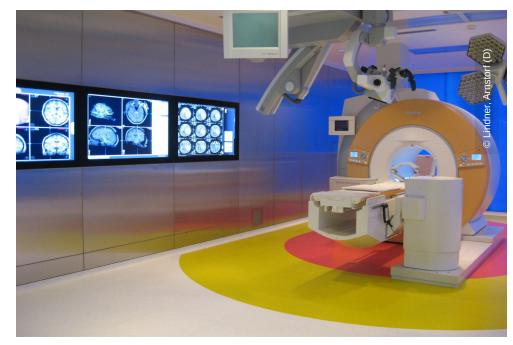

## **Project Description**

The "Brain Suite" of Singapore General Hospital is an operating theatre specialized in neurosurgery. Lindner Reinraumtechnik GmbH was contracted with the planning of the fit-out and parts of its execution. The works completed by Lindner include customized steel partitions, glass partitions backlighted with LEDs, a customized ceiling and the laminar field.

#### • Clean Room

Clean Room Ceilings Clean Room Partitions Clean Room Lighting