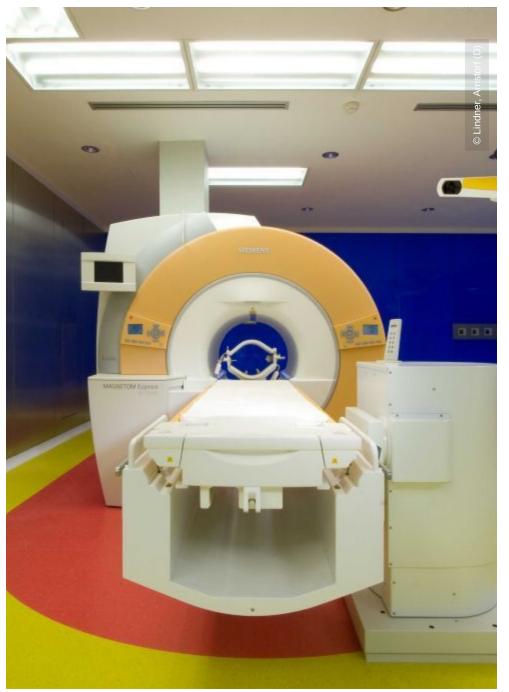

## **Project Description**

The "Brain Suite" of Singapore General Hospital is an operating theatre specialized in neurosurgery. Lindner Reinraumtechnik GmbH was contracted with the planning of the fit-out and parts of its execution. The works completed by Lindner include customized steel partitions, glass partitions backlighted with LEDs, a customized ceiling and the laminar field.

#### • Clean Room

Clean Room Ceilings Clean Room Partitions Clean Room Lighting