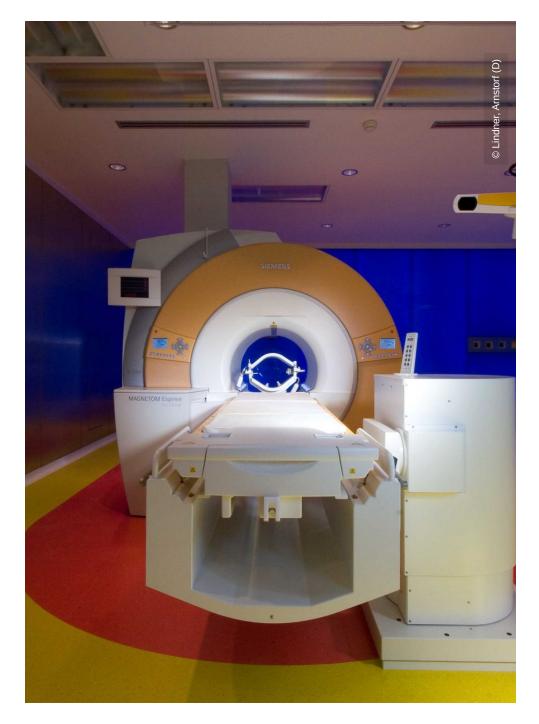

## **Project Description**

The "Brain Suite" of Singapore General Hospital is an operating theatre specialized in neurosurgery. Lindner Reinraumtechnik GmbH was contracted with the planning of the fit-out and parts of its execution. The works completed by Lindner include customized steel partitions, glass partitions backlighted with LEDs, a customized ceiling and the laminar field.

#### • Clean Room

Clean Room Ceilings Clean Room Partitions Clean Room Lighting