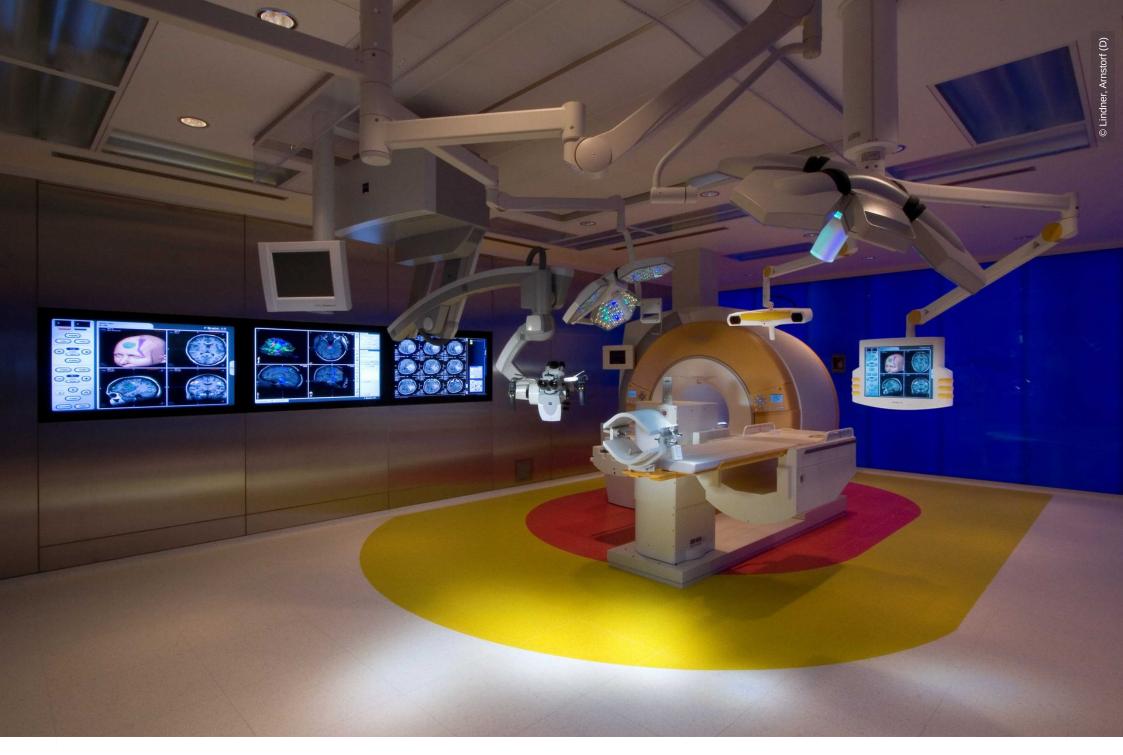

## **Project Description**

The "Brain Suite" of Singapore General Hospital is an operating theatre specialized in neurosurgery. Lindner Reinraumtechnik GmbH was contracted with the planning of the fit-out and parts of its execution. The works completed by Lindner include customized steel partitions, glass partitions backlighted with LEDs, a customized ceiling and the laminar field.

#### • Clean Room

Clean Room Ceilings Clean Room Partitions Clean Room Lighting