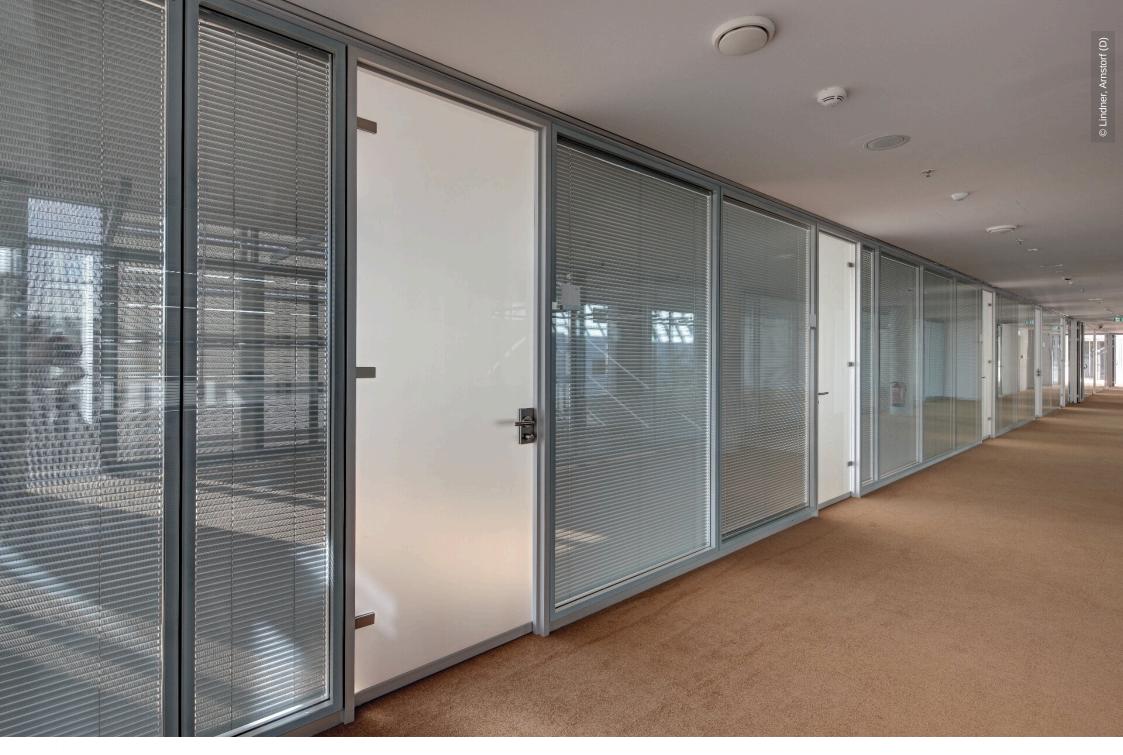

## **Project Description**

The Baader Bank erected an extension building next to its existing bank and office building in Unterschleißheim. Lindner received the orders to produce and fit mobile partition walls, solid partitions and glazed partitions with integrated doors.

#### Partitions

Partition Systems Full Panel Partition Systems Glass Doors for Partition Systems Accessories - Lindner Plus