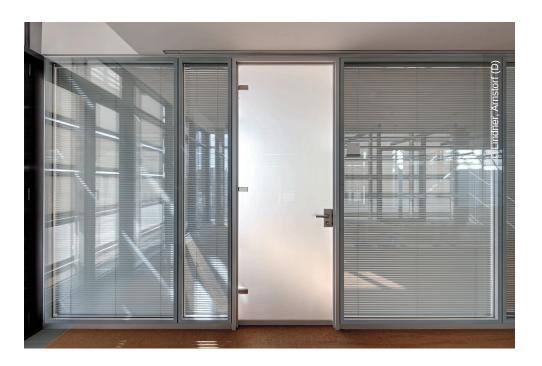

## **Project Description**

The Baader Bank erected an extension building next to its existing bank and office building in Unterschleißheim. Lindner received the orders to produce and fit mobile partition walls, solid partitions and glazed partitions with integrated doors.

#### Partitions

Partition Systems Full Panel Partition Systems Glass Doors for Partition Systems Accessories - Lindner Plus