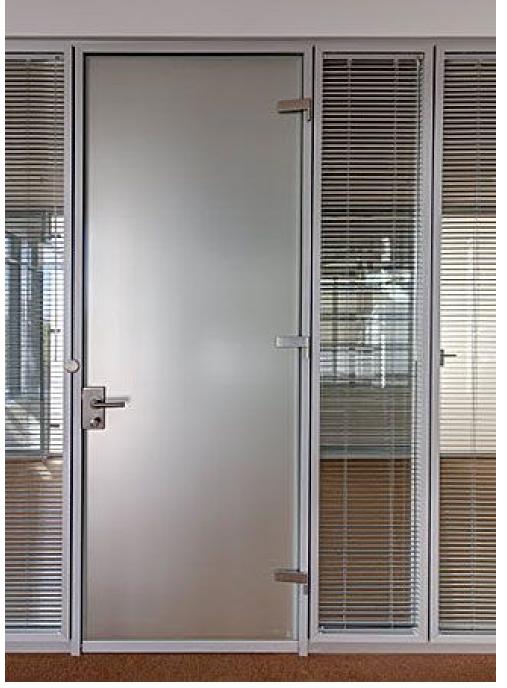

## **Project Description**

The Baader Bank erected an extension building next to its existing bank and office building in Unterschleißheim. Lindner received the orders to produce and fit mobile partition walls, solid partitions and glazed partitions with integrated doors.

#### Partitions

Partition Systems Full Panel Partition Systems Glass Doors for Partition Systems Accessories - Lindner Plus