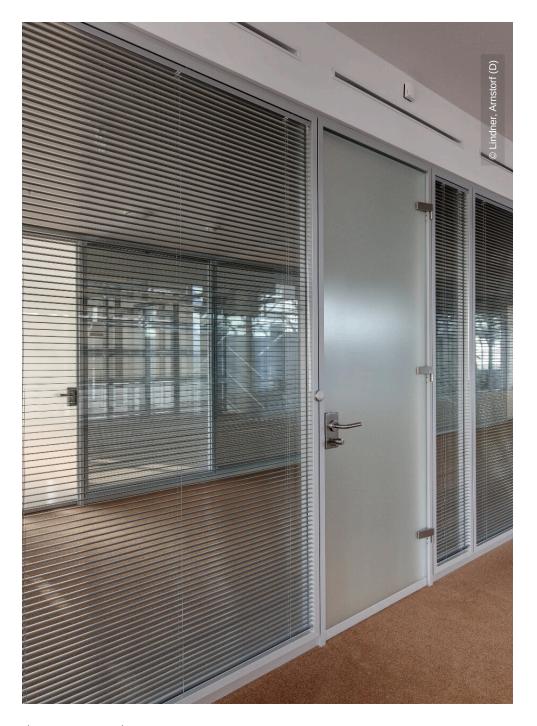

## **Project Description**

The Baader Bank erected an extension building next to its existing bank and office building in Unterschleißheim. Lindner received the orders to produce and fit mobile partition walls, solid partitions and glazed partitions with integrated doors.

#### Partitions

Partition Systems Full Panel Partition Systems Glass Doors for Partition Systems Accessories - Lindner Plus