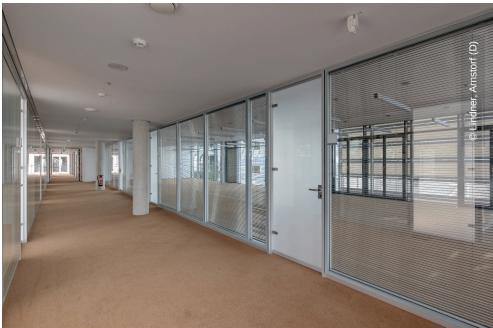

## **Project Description**

The Baader Bank erected an extension building next to its existing bank and office building in Unterschleißheim. Lindner received the orders to produce and fit mobile partition walls, solid partitions and glazed partitions with integrated doors.

#### Partitions

Partition Systems Full Panel Partition Systems Glass Doors for Partition Systems Accessories - Lindner Plus