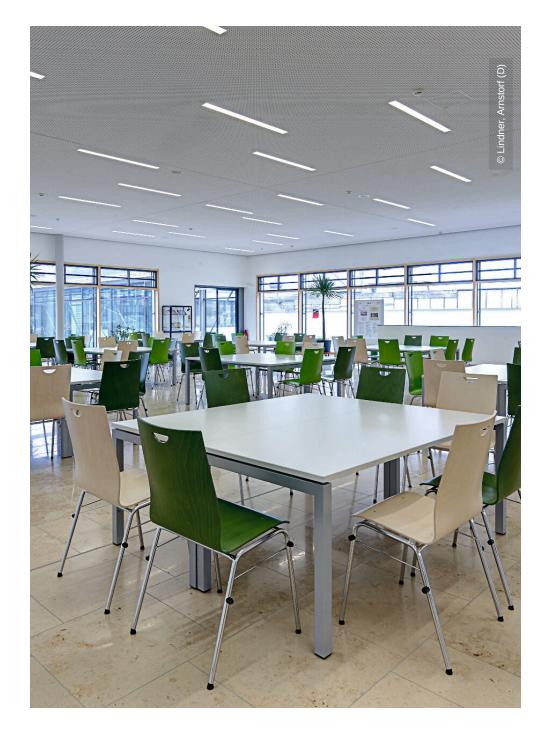

## **Project Description**

The vocational school in Eichstätt was extended with a new 3 storey high building including underground parking, cafeteria and recreation hall. Lindner was responsible for the interior fit-out of the new building.

### **Completed Works**

• Ceilings

Heated and Chilled Canopy Ceilings

• Dry lining

Plasterboard ceiling systems Plasterboard partition systems

• Doors