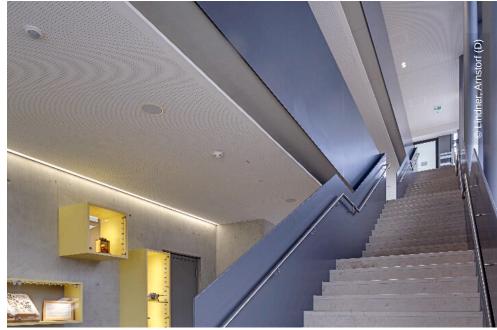

## **Project Description**

The vocational school in Eichstätt was extended with a new 3 storey high building including underground parking, cafeteria and recreation hall. Lindner was responsible for the interior fit-out of the new building.

### **Completed Works**

• Ceilings

Heated and Chilled Canopy Ceilings

• Dry lining

Plasterboard ceiling systems Plasterboard partition systems

• Doors