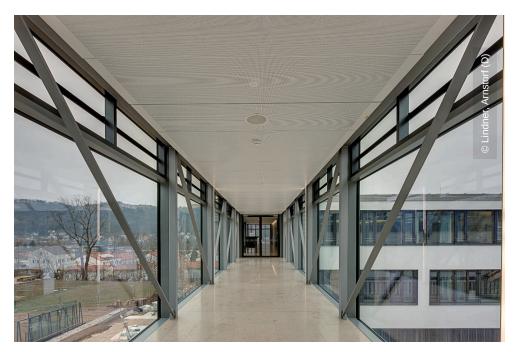

## **Project Description**

The vocational school in Eichstätt was extended with a new 3 storey high building including underground parking, cafeteria and recreation hall. Lindner was responsible for the interior fit-out of the new building.

### **Completed Works**

• Ceilings

Heated and Chilled Canopy Ceilings

• Dry lining

Plasterboard ceiling systems Plasterboard partition systems

• Doors