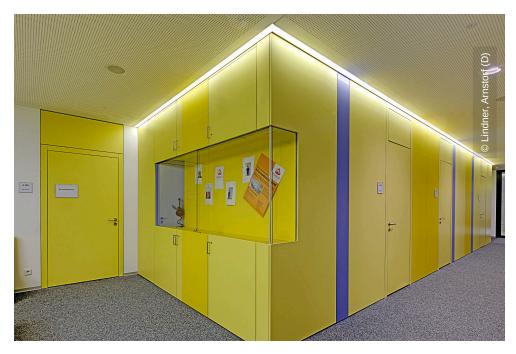

## **Project Description**

The vocational school in Eichstätt was extended with a new 3 storey high building including underground parking, cafeteria and recreation hall. Lindner was responsible for the interior fit-out of the new building.

### **Completed Works**

• Ceilings

Heated and Chilled Canopy Ceilings

• Dry lining

Plasterboard ceiling systems Plasterboard partition systems

• Doors