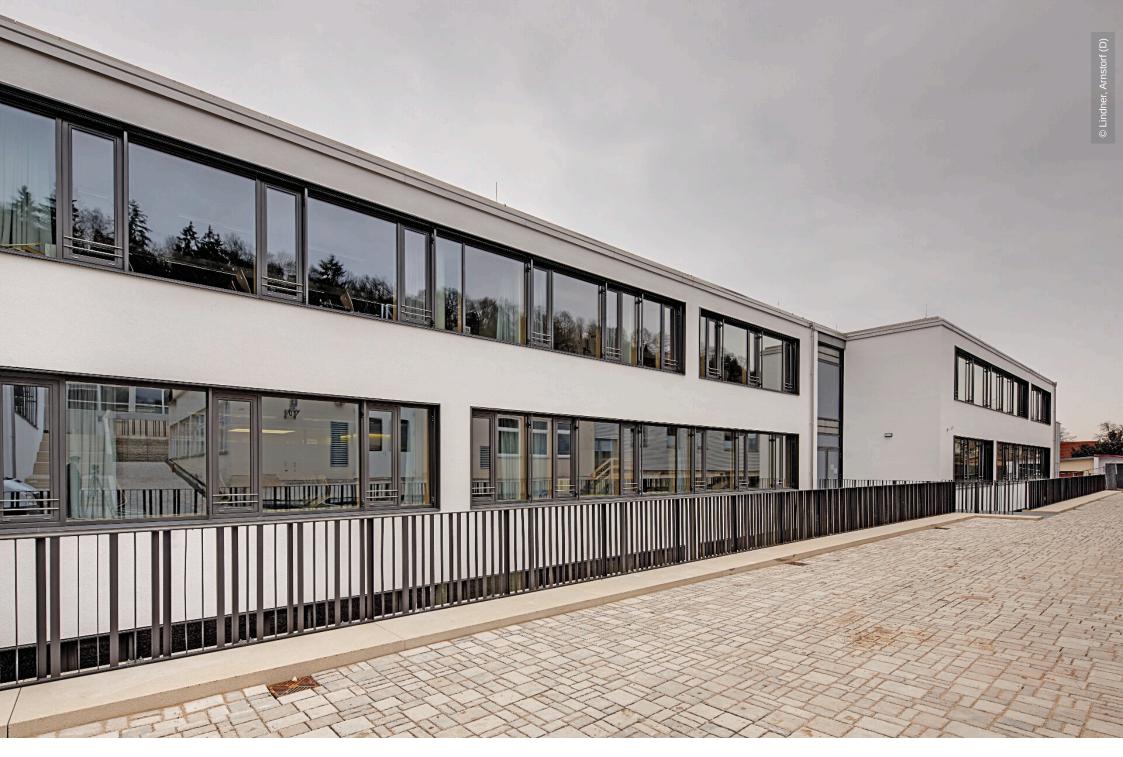

## **Project Description**

The vocational school in Eichstätt was extended with a new 3 storey high building including underground parking, cafeteria and recreation hall. Lindner was responsible for the interior fit-out of the new building.

#### <sup>4</sup> Vocational School Eichstätt Eichstätt, Germany

<sup>6</sup> Vocational School Eichstätt Eichstätt, Germany