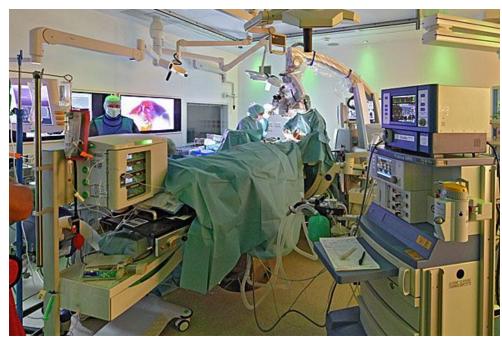

# **Project Description**

"BrainSuite" is an integrated solution for a surgical operation room, particularly in the field of neurosurgery. A BrainSuite was installed in the German Army Hospital. Lindner fitted ceiling and partition systems including fixtures and electrical installations.

### • Clean Room

Clip-in cassette systems Clean Room Partitions Clean Room Lighting Air grille Clean Room Doors