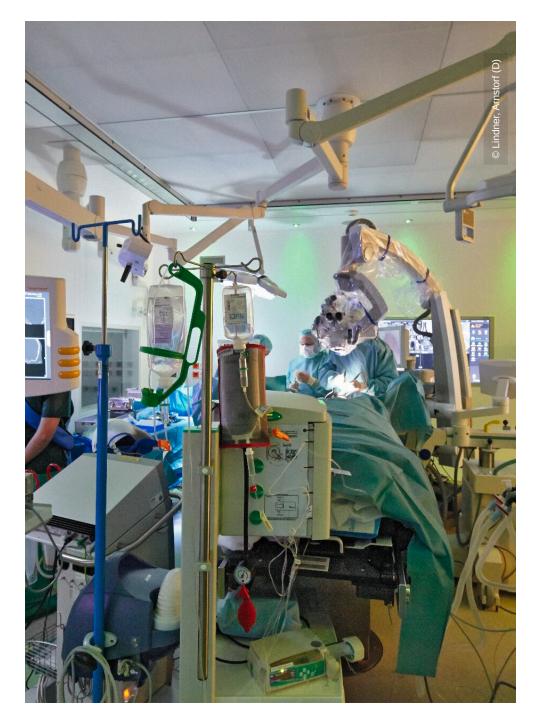

# **Project Description**

"BrainSuite" is an integrated solution for a surgical operation room, particularly in the field of neurosurgery. A BrainSuite was installed in the German Army Hospital. Lindner fitted ceiling and partition systems including fixtures and electrical installations.

### • Clean Room

Clip-in cassette systems Clean Room Partitions Clean Room Lighting Air grille Clean Room Doors