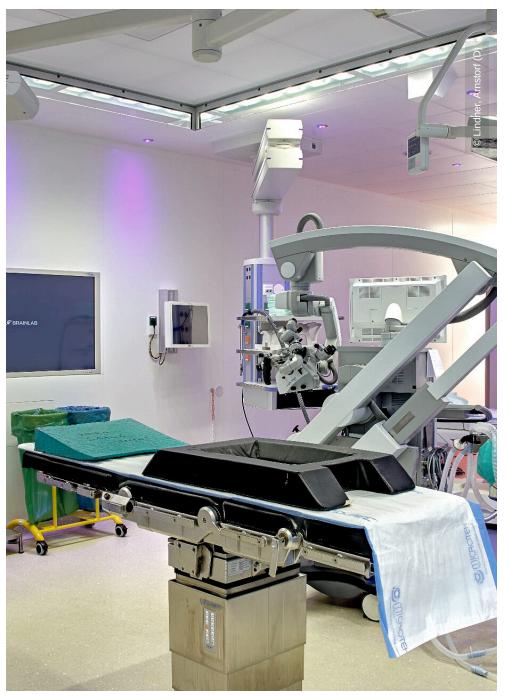

# **Project Description**

"BrainSuite" is an integrated solution for a surgical operation room, particularly in the field of neurosurgery. A BrainSuite was installed in the German Army Hospital. Lindner fitted ceiling and partition systems including fixtures and electrical installations.

### • Clean Room

Clip-in cassette systems Clean Room Partitions Clean Room Lighting Air grille Clean Room Doors