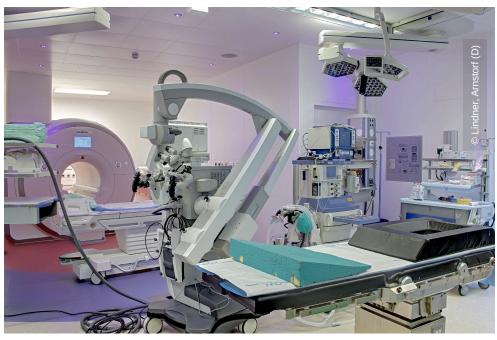

# **Project Description**

"BrainSuite" is an integrated solution for a surgical operation room, particularly in the field of neurosurgery. A BrainSuite was installed in the German Army Hospital. Lindner fitted ceiling and partition systems including fixtures and electrical installations.

### • Clean Room

Clip-in cassette systems Clean Room Partitions Clean Room Lighting Air grille Clean Room Doors