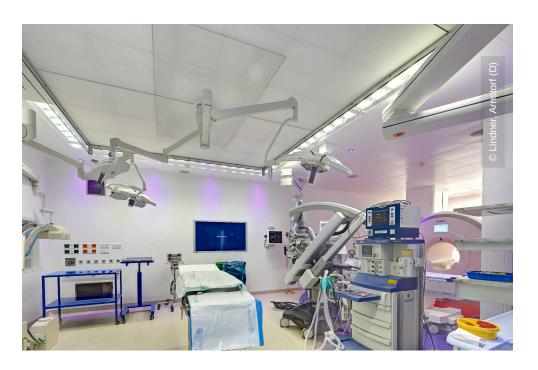

# **Project Description**

"BrainSuite" is an integrated solution for a surgical operation room, particularly in the field of neurosurgery. A BrainSuite was installed in the German Army Hospital. Lindner fitted ceiling and partition systems including fixtures and electrical installations.

### • Clean Room

Clip-in cassette systems Clean Room Partitions Clean Room Lighting Air grille Clean Room Doors