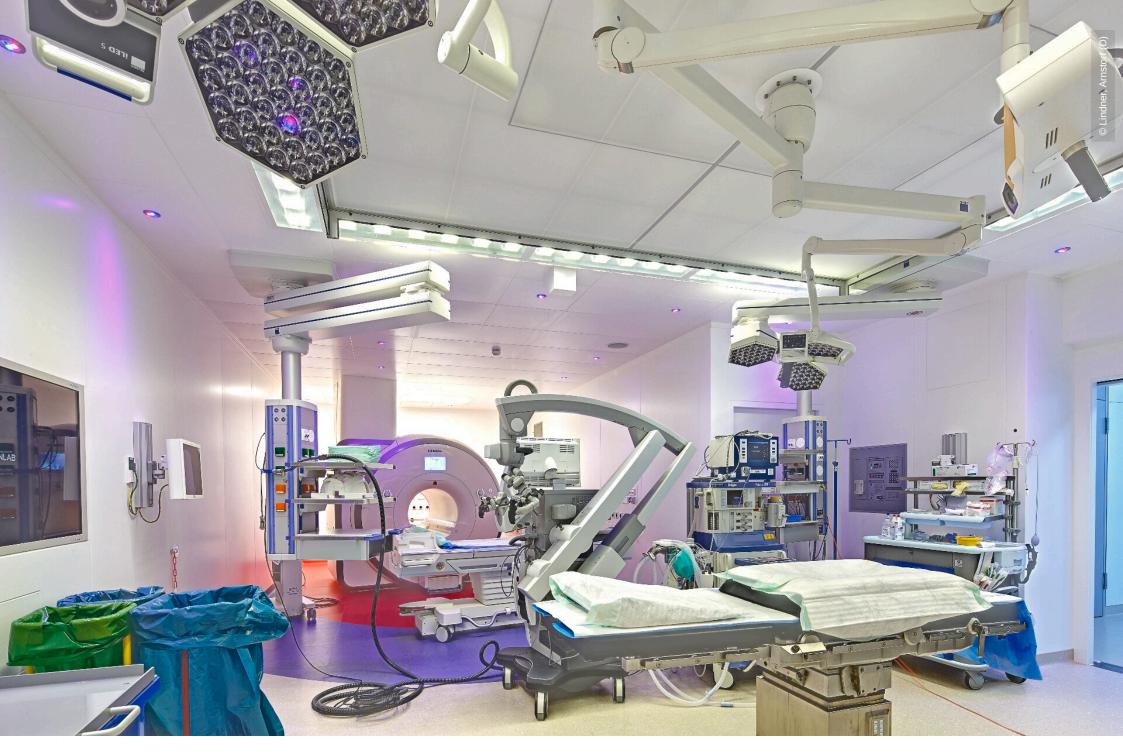

# **Project Description**

"BrainSuite" is an integrated solution for a surgical operation room, particularly in the field of neurosurgery. A BrainSuite was installed in the German Army Hospital. Lindner fitted ceiling and partition systems including fixtures and electrical installations.

### • Clean Room

Clip-in cassette systems Clean Room Partitions Clean Room Lighting Air grille Clean Room Doors