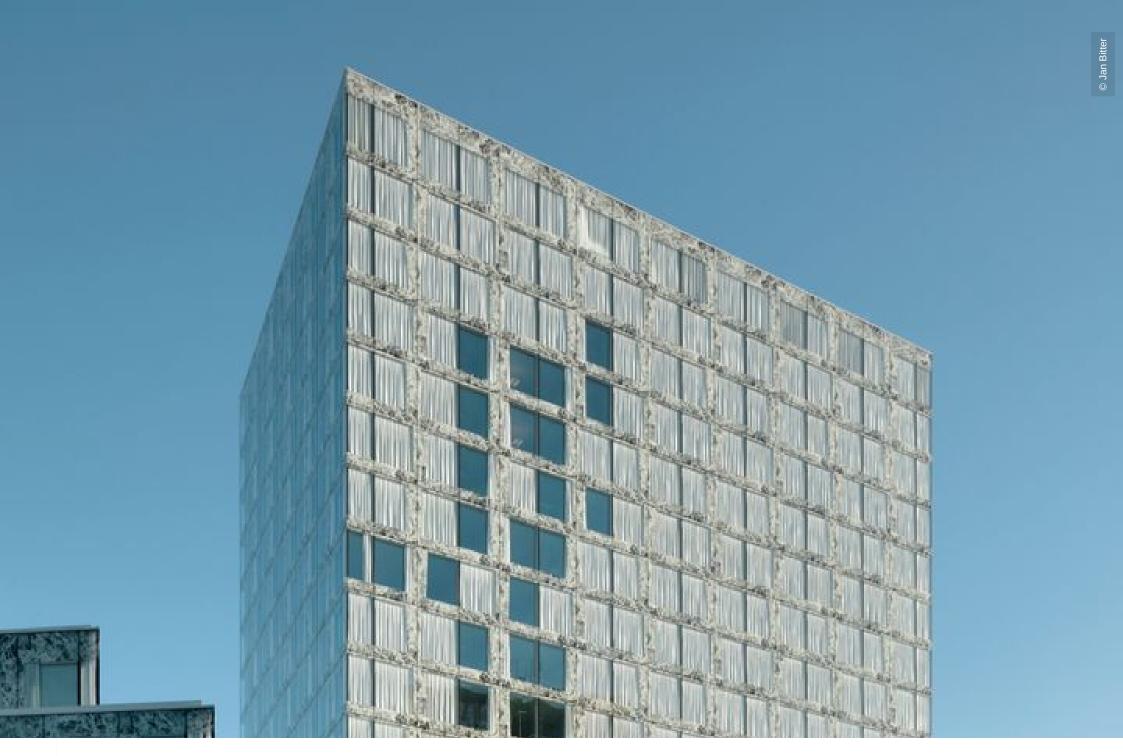

## **Project Description**

The new headquarters of Allianz Suisse is situaded on Richtiplatz, a former industrial area adjacent to Wallisellen Central Station. They constist of a multi-storey building and low building, which are connected with bridges. This combination forms a versatile working environment for 1,700 employees. Lindner developed and fitted an especially efficient Plafotherm® heating and cooling ceiling system in the course of this project. In addition to its efficiency, the system also contributes to the interior design thanks to a tree-dimensional structural surface of the type TOUCHdesign.