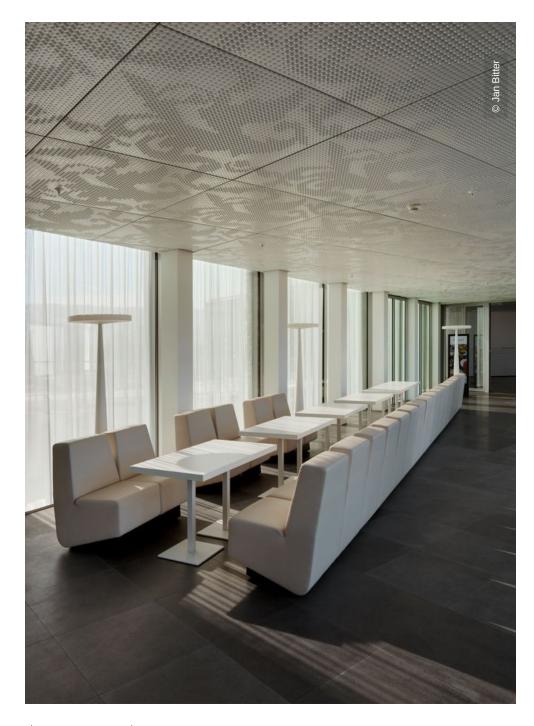

## **Project Description**

The new headquarters of Allianz Suisse is situaded on Richtiplatz, a former industrial area adjacent to Wallisellen Central Station. They constist of a multi-storey building and low building, which are connected with bridges. This combination forms a versatile working environment for 1,700 employees. Lindner developed and fitted an especially efficient Plafotherm® heating and cooling ceiling system in the course of this project. In addition to its efficiency, the system also contributes to the interior design thanks to a tree-dimensional structural surface of the type TOUCHdesign.

## **Completed Works**

Ceilings

**Heated and Chilled Ceilings** 