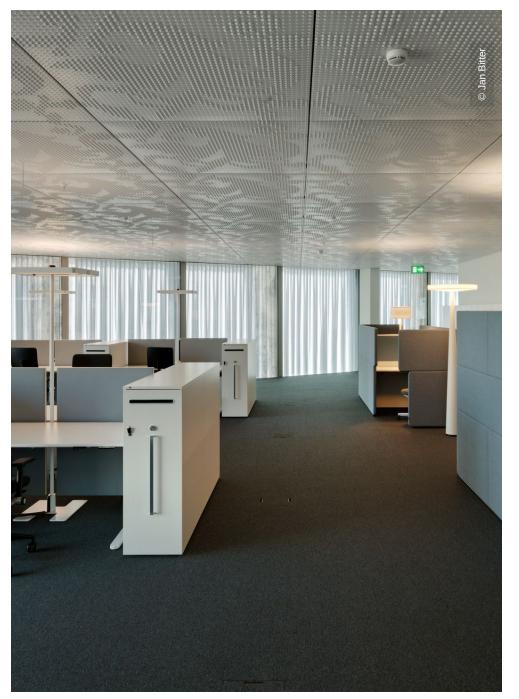

## **Project Description**

The new headquarters of Allianz Suisse is situaded on Richtiplatz, a former industrial area adjacent to Wallisellen Central Station. They constist of a multi-storey building and low building, which are connected with bridges. This combination forms a versatile working environment for 1,700 employees. Lindner developed and fitted an especially efficient Plafotherm® heating and cooling ceiling system in the course of this project. In addition to its efficiency, the system also contributes to the interior design thanks to a tree-dimensional structural surface of the type TOUCHdesign.

## **Completed Works**

Ceilings

**Heated and Chilled Ceilings** 