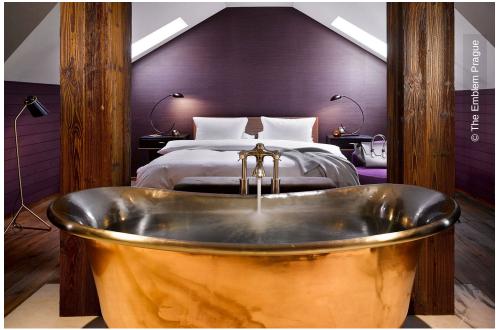

## **Project Description**

The Emblem Hotel is an independently owned property with 59 bedrooms, a luxurious spa with a rooftop terrace overlooking the Prague castle, a private members club and the well-known George Prime Steak steakhouse restaurant. The hotel means to make its guests feel at home while leaving no wish unheeded.

Lindner Mobilier s.r.o. contributed joinery works to this project. These joinery works include both fixed and mobile furniture in the hotel's rooms and public areas, as well as wall cladding in public areas.