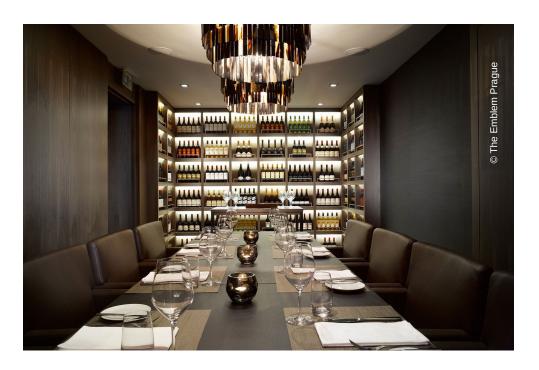

## **Project Description**

The Emblem Hotel is an independently owned property with 59 bedrooms, a luxurious spa with a rooftop terrace overlooking the Prague castle, a private members club and the well-known George Prime Steak steakhouse restaurant. The hotel means to make its guests feel at home while leaving no wish unheeded.

Lindner Mobilier s.r.o. contributed joinery works to this project. These joinery works include both fixed and mobile furniture in the hotel's rooms and public areas, as well as wall cladding in public areas.

## **Completed Works**

• Furniture