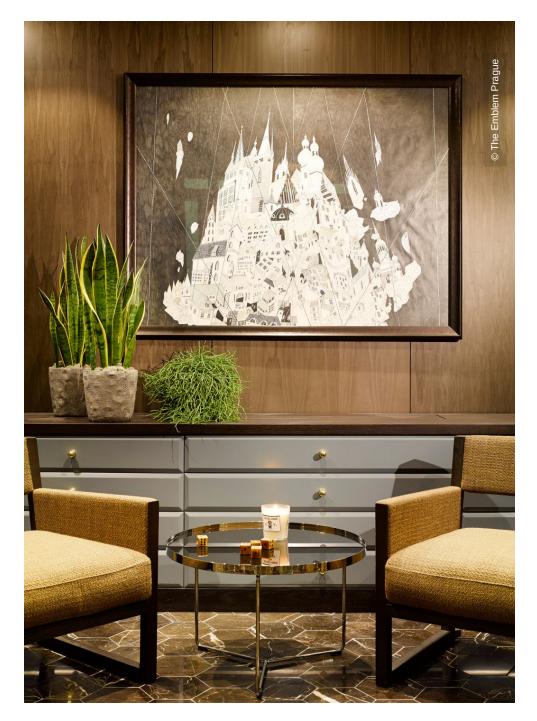

Lindner Mobilier s.r.o. contributed joinery works to this project. These joinery works include both fixed and mobile furniture in the hotel's rooms and public areas, as well as wall cladding in public areas.

## **Completed Works**

• Furniture

#### Partitions

Wall and ceiling panels