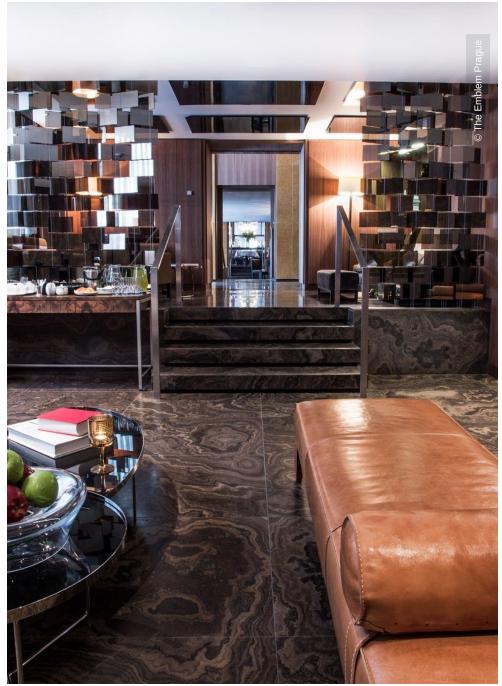

Lindner Mobilier s.r.o. contributed joinery works to this project. These joinery works include both fixed and mobile furniture in the hotel's rooms and public areas, as well as wall cladding in public areas.

## **Completed Works**

• Furniture

#### Partitions

Wall and ceiling panels