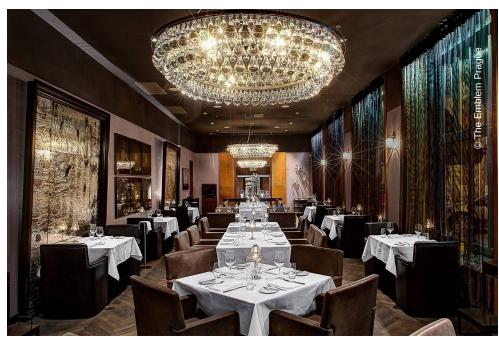

## **Project Description**

The Emblem Hotel is an independently owned property with 59 bedrooms, a luxurious spa with a rooftop terrace overlooking the Prague castle, a private members club and the well-known George Prime Steak steakhouse restaurant. The hotel means to make its guests feel at home while leaving no wish unheeded.

Lindner Mobilier s.r.o. contributed joinery works to this project. These joinery works include both fixed and mobile furniture in the hotel's rooms and public areas, as well as wall cladding in public areas.