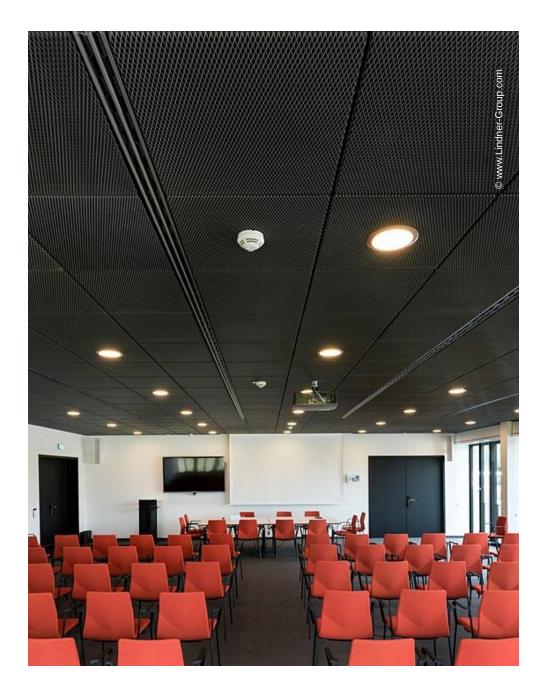

X-ray flashes – 27,000 times per second and with a brilliance that is a billion times higher than that of the best conventional X-ray radiation sources. This facility allows scientist to disassemble materials to their finest atomic structure, benefiting scientific fields such as astrology or disease control. A large part of the research facilities and all of the institute's administration is based in Schenefeld, where a new construction with two office floors and a laboratory floor have been built upon the research tunnels. Lindner Reinraumtechnik was awarded with the complete fit-out of the laboratory units and clean rooms. These areas have been fitted with numerous products from the Lindner range, incl. ceilings, partitions, doors, floors and lock systems and improved with several custom solutions such as an entirely freestanding clean room with a specialized ventilation concept. In the office areas, Lindner AG created spatial separation between central passageways and offices by installing Lindner Partitions. Sound absorbers with fabric coating additionally improve acoustics. The second field of performance in the office areas were ceiling systems. LMD-E Hook-on Ceilings have been fitted in all offices and hallways, where their appearance was further improved by so-called expanded metal circles. With integrated ventilation systems and a perforation, the ceilings also serve functional aspects.

### Ceilings

**Metal Ceilings** 