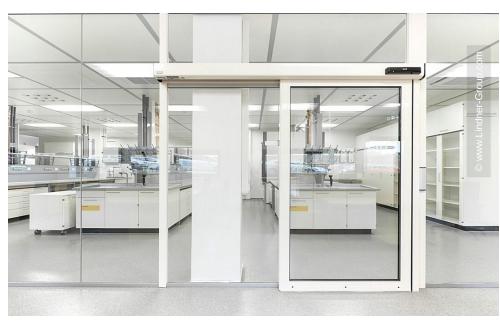

X-ray flashes – 27,000 times per second and with a brilliance that is a billion times higher than that of the best conventional X-ray radiation sources. This facility allows scientist to disassemble materials to their finest atomic structure, benefiting scientific fields such as astrology or disease control. A large part of the research facilities and all of the institute's administration is based in Schenefeld, where a new construction with two office floors and a laboratory floor have been built upon the research tunnels. Lindner Reinraumtechnik was awarded with the complete fit-out of the laboratory units and clean rooms. These areas have been fitted with numerous products from the Lindner range, incl. ceilings, partitions, doors, floors and lock systems and improved with several custom solutions such as an entirely freestanding clean room with a specialized ventilation concept. In the office areas, Lindner AG created spatial separation between central passageways and offices by installing Lindner Partitions. Sound absorbers with fabric coating additionally improve acoustics. The second field of performance in the office areas were ceiling systems. LMD-E Hook-on Ceilings have been fitted in all offices and hallways, where their appearance was further improved by so-called expanded metal circles. With integrated ventilation systems and a perforation, the ceilings also serve functional aspects.

#### Clean Room

Aluminium grid systems Crossdata 55A Steel grid systems Clean Room Partitions Sliding doors Hinged doors Clean Room Floor Surface-mounted lights Integrated lights

#### Partitions

Partition Systems Glass Partition Systems Full Panel Lindner Logic 100 Metal **Doors for Partition Systems** 