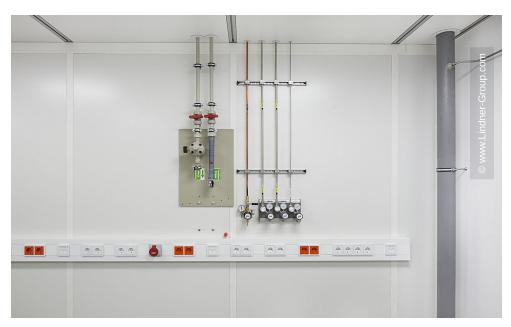

X-ray flashes – 27,000 times per second and with a brilliance that is a billion times higher than that of the best conventional X-ray radiation sources. This facility allows scientist to disassemble materials to their finest atomic structure, benefiting scientific fields such as astrology or disease control. A large part of the research facilities and all of the institute's administration is based in Schenefeld, where a new construction with two office floors and a laboratory floor have been built upon the research tunnels. Lindner Reinraumtechnik was awarded with the complete fit-out of the laboratory units and clean rooms. These areas have been fitted with numerous products from the Lindner range, incl. ceilings, partitions, doors, floors and lock systems and improved with several custom solutions such as an entirely freestanding clean room with a specialized ventilation concept. In the office areas, Lindner AG created spatial separation between central passageways and offices by installing Lindner Partitions. Sound absorbers with fabric coating additionally improve acoustics. The second field of performance in the office areas were ceiling systems. LMD-E Hook-on Ceilings have been fitted in all offices and hallways, where their appearance was further improved by so-called expanded metal circles. With integrated ventilation systems and a perforation, the ceilings also serve functional aspects.

#### Clean Room

Aluminium grid systems Crossdata 55A Steel grid systems Clean Room Partitions Sliding doors Hinged doors Clean Room Floor Surface-mounted lights Integrated lights