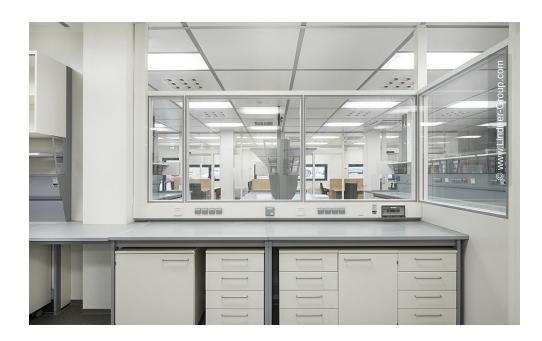

X-ray flashes – 27,000 times per second and with a brilliance that is a billion times higher than that of the best conventional X-ray radiation sources. This facility allows scientist to disassemble materials to their finest atomic structure, benefiting scientific fields such as astrology or disease control. A large part of the research facilities and all of the institute's administration is based in Schenefeld, where a new construction with two office floors and a laboratory floor have been built upon the research tunnels. Lindner Reinraumtechnik was awarded with the complete fit-out of the laboratory units and clean rooms. These areas have been fitted with numerous products from the Lindner range, incl. ceilings, partitions, doors, floors and lock systems and improved with several custom solutions such as an entirely freestanding clean room with a specialized ventilation concept. In the office areas, Lindner AG created spatial separation between central passageways and offices by installing Lindner Partitions. Sound absorbers with fabric coating additionally improve acoustics. The second field of performance in the office areas were ceiling systems. LMD-E Hook-on Ceilings have been fitted in all offices and hallways, where their appearance was further improved by so-called expanded metal circles. With integrated ventilation systems and a perforation, the ceilings also serve functional aspects.

#### Clean Room

Aluminium grid systems Crossdata 55A Steel grid systems Clean Room Partitions Sliding doors Hinged doors Clean Room Floor Surface-mounted lights Integrated lights

#### Partitions

Partition Systems Glass Partition Systems Full Panel Lindner Logic 100 Metal **Doors for Partition Systems** 