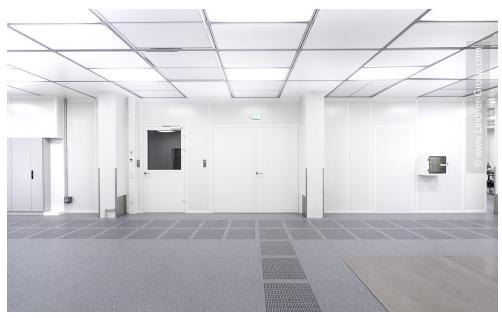

X-ray flashes – 27,000 times per second and with a brilliance that is a billion times higher than that of the best conventional X-ray radiation sources. This facility allows scientist to disassemble materials to their finest atomic structure, benefiting scientific fields such as astrology or disease control. A large part of the research facilities and all of the institute's administration is based in Schenefeld, where a new construction with two office floors and a laboratory floor have been built upon the research tunnels. Lindner Reinraumtechnik was awarded with the complete fit-out of the laboratory units and clean rooms. These areas have been fitted with numerous products from the Lindner range, incl. ceilings, partitions, doors, floors and lock systems and improved with several custom solutions such as an entirely freestanding clean room with a specialized ventilation concept. In the office areas, Lindner AG created spatial separation between central passageways and offices by installing Lindner Partitions. Sound absorbers with fabric coating additionally improve acoustics. The second field of performance in the office areas were ceiling systems. LMD-E Hook-on Ceilings have been fitted in all offices and hallways, where their appearance was further improved by so-called expanded metal circles. With integrated ventilation systems and a perforation, the ceilings also serve functional aspects.

### Ceilings

**Metal Ceilings** 