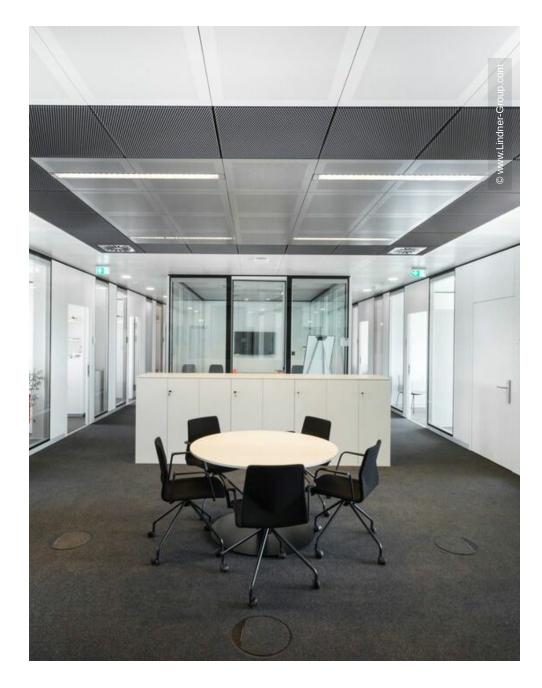

X-ray flashes – 27,000 times per second and with a brilliance that is a billion times higher than that of the best conventional X-ray radiation sources. This facility allows scientist to disassemble materials to their finest atomic structure, benefiting scientific fields such as astrology or disease control. A large part of the research facilities and all of the institute's administration is based in Schenefeld, where a new construction with two office floors and a laboratory floor have been built upon the research tunnels. Lindner Reinraumtechnik was awarded with the complete fit-out of the laboratory units and clean rooms. These areas have been fitted with numerous products from the Lindner range, incl. ceilings, partitions, doors, floors and lock systems and improved with several custom solutions such as an entirely freestanding clean room with a specialized ventilation concept. In the office areas, Lindner AG created spatial separation between central passageways and offices by installing Lindner Partitions. Sound absorbers with fabric coating additionally improve acoustics. The second field of performance in the office areas were ceiling systems. LMD-E Hook-on Ceilings have been fitted in all offices and hallways, where their appearance was further improved by so-called expanded metal circles. With integrated ventilation systems and a perforation, the ceilings also serve functional aspects.

### Ceilings

**Metal Ceilings** 

#### Partitions

Partition Systems Glass Partition Systems Full Panel Lindner Logic 100 Metal **Doors for Partition Systems** 