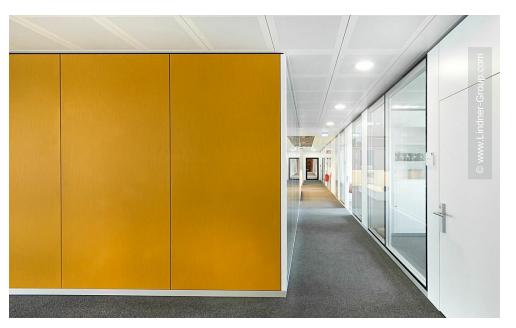

X-ray flashes – 27,000 times per second and with a brilliance that is a billion times higher than that of the best conventional X-ray radiation sources. This facility allows scientist to disassemble materials to their finest atomic structure, benefiting scientific fields such as astrology or disease control. A large part of the research facilities and all of the institute's administration is based in Schenefeld, where a new construction with two office floors and a laboratory floor have been built upon the research tunnels. Lindner Reinraumtechnik was awarded with the complete fit-out of the laboratory units and clean rooms. These areas have been fitted with numerous products from the Lindner range, incl. ceilings, partitions, doors, floors and lock systems and improved with several custom solutions such as an entirely freestanding clean room with a specialized ventilation concept. In the office areas, Lindner AG created spatial separation between central passageways and offices by installing Lindner Partitions. Sound absorbers with fabric coating additionally improve acoustics. The second field of performance in the office areas were ceiling systems. LMD-E Hook-on Ceilings have been fitted in all offices and hallways, where their appearance was further improved by so-called expanded metal circles. With integrated ventilation systems and a perforation, the ceilings also serve functional aspects.

#### Partitions

Partition Systems Glass Partition Systems Full Panel Lindner Logic 100 Metal **Doors for Partition Systems** 