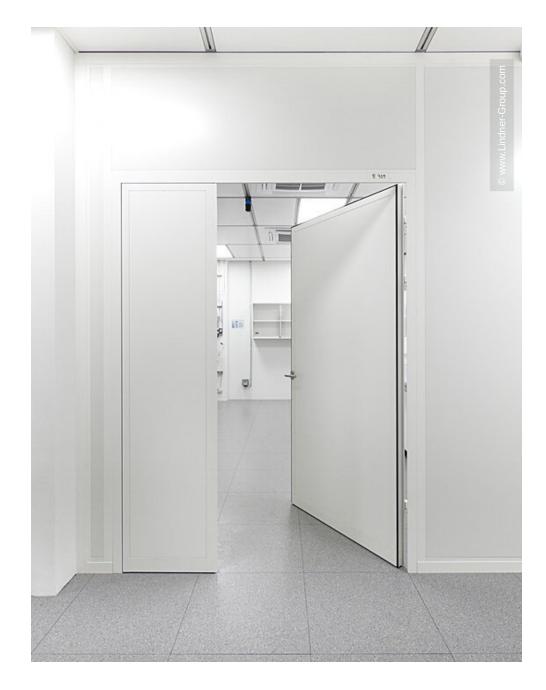

X-ray flashes – 27,000 times per second and with a brilliance that is a billion times higher than that of the best conventional X-ray radiation sources. This facility allows scientist to disassemble materials to their finest atomic structure, benefiting scientific fields such as astrology or disease control. A large part of the research facilities and all of the institute's administration is based in Schenefeld, where a new construction with two office floors and a laboratory floor have been built upon the research tunnels. Lindner Reinraumtechnik was awarded with the complete fit-out of the laboratory units and clean rooms. These areas have been fitted with numerous products from the Lindner range, incl. ceilings, partitions, doors, floors and lock systems and improved with several custom solutions such as an entirely freestanding clean room with a specialized ventilation concept. In the office areas, Lindner AG created spatial separation between central passageways and offices by installing Lindner Partitions. Sound absorbers with fabric coating additionally improve acoustics. The second field of performance in the office areas were ceiling systems. LMD-E Hook-on Ceilings have been fitted in all offices and hallways, where their appearance was further improved by so-called expanded metal circles. With integrated ventilation systems and a perforation, the ceilings also serve functional aspects.

#### Clean Room

Aluminium grid systems Crossdata 55A Steel grid systems Clean Room Partitions Sliding doors Hinged doors Clean Room Floor Surface-mounted lights Integrated lights