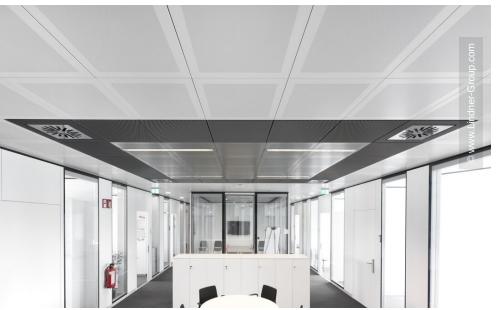

X-ray flashes – 27,000 times per second and with a brilliance that is a billion times higher than that of the best conventional X-ray radiation sources. This facility allows scientist to disassemble materials to their finest atomic structure, benefiting scientific fields such as astrology or disease control. A large part of the research facilities and all of the institute's administration is based in Schenefeld, where a new construction with two office floors and a laboratory floor have been built upon the research tunnels. Lindner Reinraumtechnik was awarded with the complete fit-out of the laboratory units and clean rooms. These areas have been fitted with numerous products from the Lindner range, incl. ceilings, partitions, doors, floors and lock systems and improved with several custom solutions such as an entirely freestanding clean room with a specialized ventilation concept. In the office areas, Lindner AG created spatial separation between central passageways and offices by installing Lindner Partitions. Sound absorbers with fabric coating additionally improve acoustics. The second field of performance in the office areas were ceiling systems. LMD-E Hook-on Ceilings have been fitted in all offices and hallways, where their appearance was further improved by so-called expanded metal circles. With integrated ventilation systems and a perforation, the ceilings also serve functional aspects.

### Ceilings

**Metal Ceilings** 