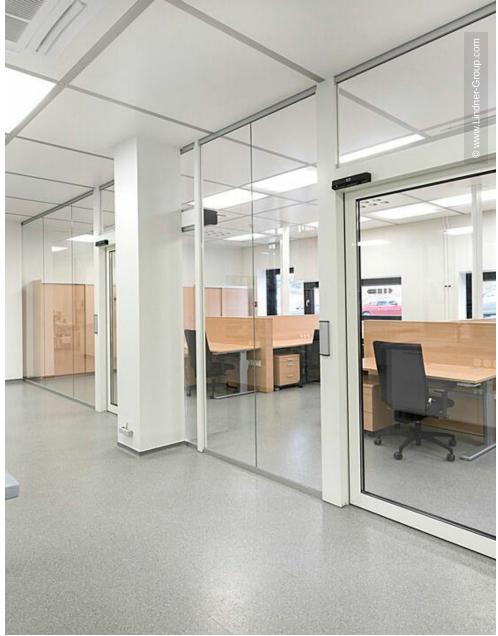

X-ray flashes – 27,000 times per second and with a brilliance that is a billion times higher than that of the best conventional X-ray radiation sources. This facility allows scientist to disassemble materials to their finest atomic structure, benefiting scientific fields such as astrology or disease control. A large part of the research facilities and all of the institute's administration is based in Schenefeld, where a new construction with two office floors and a laboratory floor have been built upon the research tunnels. Lindner Reinraumtechnik was awarded with the complete fit-out of the laboratory units and clean rooms. These areas have been fitted with numerous products from the Lindner range, incl. ceilings, partitions, doors, floors and lock systems and improved with several custom solutions such as an entirely freestanding clean room with a specialized ventilation concept. In the office areas, Lindner AG created spatial separation between central passageways and offices by installing Lindner Partitions. Sound absorbers with fabric coating additionally improve acoustics. The second field of performance in the office areas were ceiling systems. LMD-E Hook-on Ceilings have been fitted in all offices and hallways, where their appearance was further improved by so-called expanded metal circles. With integrated ventilation systems and a perforation, the ceilings also serve functional aspects.

#### Partitions

Partition Systems Glass Partition Systems Full Panel Lindner Logic 100 Metal **Doors for Partition Systems** 