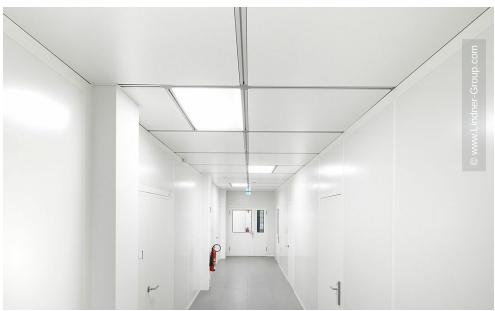

X-ray flashes – 27,000 times per second and with a brilliance that is a billion times higher than that of the best conventional X-ray radiation sources. This facility allows scientist to disassemble materials to their finest atomic structure, benefiting scientific fields such as astrology or disease control. A large part of the research facilities and all of the institute's administration is based in Schenefeld, where a new construction with two office floors and a laboratory floor have been built upon the research tunnels. Lindner Reinraumtechnik was awarded with the complete fit-out of the laboratory units and clean rooms. These areas have been fitted with numerous products from the Lindner range, incl. ceilings, partitions, doors, floors and lock systems and improved with several custom solutions such as an entirely freestanding clean room with a specialized ventilation concept. In the office areas, Lindner AG created spatial separation between central passageways and offices by installing Lindner Partitions. Sound absorbers with fabric coating additionally improve acoustics. The second field of performance in the office areas were ceiling systems. LMD-E Hook-on Ceilings have been fitted in all offices and hallways, where their appearance was further improved by so-called expanded metal circles. With integrated ventilation systems and a perforation, the ceilings also serve functional aspects.

### Ceilings

**Metal Ceilings** 