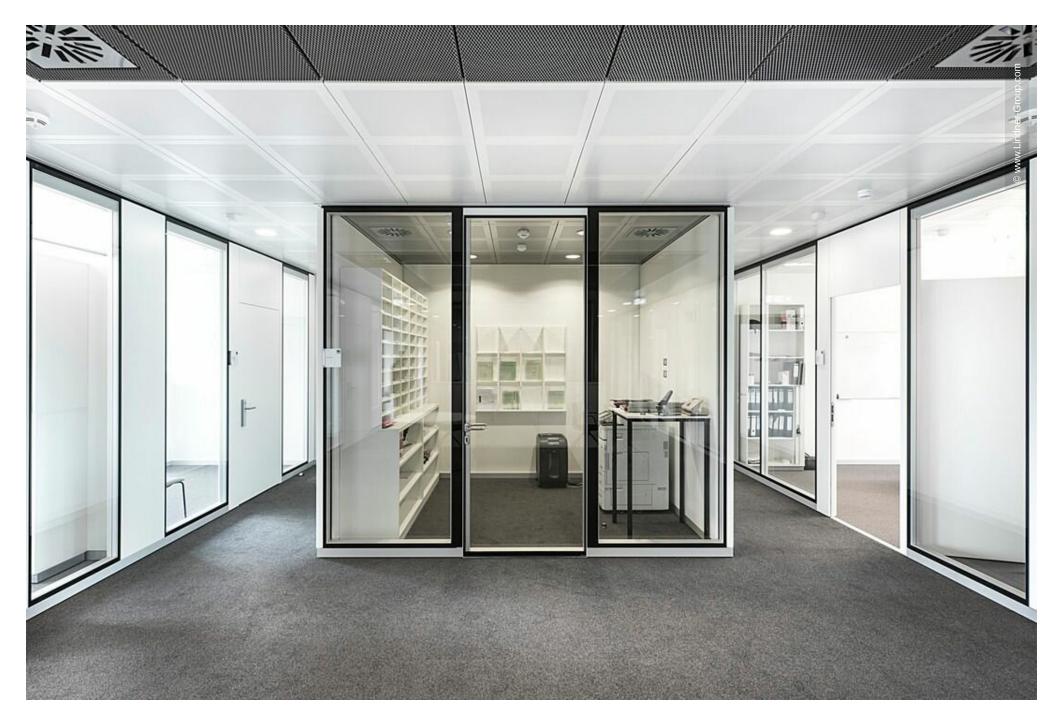

X-ray flashes – 27,000 times per second and with a brilliance that is a billion times higher than that of the best conventional X-ray radiation sources. This facility allows scientist to disassemble materials to their finest atomic structure, benefiting scientific fields such as astrology or disease control. A large part of the research facilities and all of the institute's administration is based in Schenefeld, where a new construction with two office floors and a laboratory floor have been built upon the research tunnels. Lindner Reinraumtechnik was awarded with the complete fit-out of the laboratory units and clean rooms. These areas have been fitted with numerous products from the Lindner range, incl. ceilings, partitions, doors, floors and lock systems and improved with several custom solutions such as an entirely freestanding clean room with a specialized ventilation concept. In the office areas, Lindner AG created spatial separation between central passageways and offices by installing Lindner Partitions. Sound absorbers with fabric coating additionally improve acoustics. The second field of performance in the office areas were ceiling systems. LMD-E Hook-on Ceilings have been fitted in all offices and hallways, where their appearance was further improved by so-called expanded metal circles. With integrated ventilation systems and a perforation, the ceilings also serve functional aspects.

### Ceilings

**Metal Ceilings** 

#### Partitions

Partition Systems Glass Partition Systems Full Panel Lindner Logic 100 Metal **Doors for Partition Systems** 