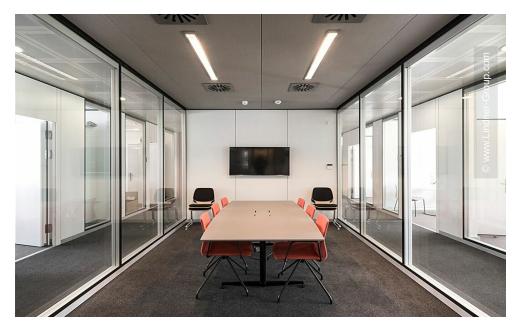

X-ray flashes – 27,000 times per second and with a brilliance that is a billion times higher than that of the best conventional X-ray radiation sources. This facility allows scientist to disassemble materials to their finest atomic structure, benefiting scientific fields such as astrology or disease control. A large part of the research facilities and all of the institute's administration is based in Schenefeld, where a new construction with two office floors and a laboratory floor have been built upon the research tunnels. Lindner Reinraumtechnik was awarded with the complete fit-out of the laboratory units and clean rooms. These areas have been fitted with numerous products from the Lindner range, incl. ceilings, partitions, doors, floors and lock systems and improved with several custom solutions such as an entirely freestanding clean room with a specialized ventilation concept. In the office areas, Lindner AG created spatial separation between central passageways and offices by installing Lindner Partitions. Sound absorbers with fabric coating additionally improve acoustics. The second field of performance in the office areas were ceiling systems. LMD-E Hook-on Ceilings have been fitted in all offices and hallways, where their appearance was further improved by so-called expanded metal circles. With integrated ventilation systems and a perforation, the ceilings also serve functional aspects.

#### Partitions

Partition Systems Glass Partition Systems Full Panel Lindner Logic 100 Metal **Doors for Partition Systems** 