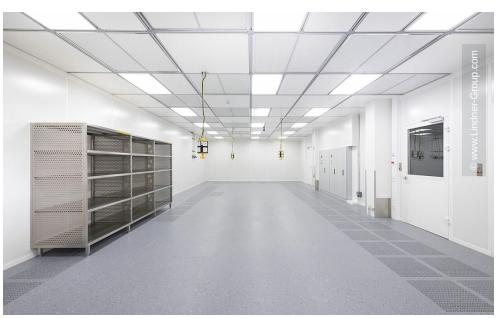

X-ray flashes – 27,000 times per second and with a brilliance that is a billion times higher than that of the best conventional X-ray radiation sources. This facility allows scientist to disassemble materials to their finest atomic structure, benefiting scientific fields such as astrology or disease control. A large part of the research facilities and all of the institute's administration is based in Schenefeld, where a new construction with two office floors and a laboratory floor have been built upon the research tunnels. Lindner Reinraumtechnik was awarded with the complete fit-out of the laboratory units and clean rooms. These areas have been fitted with numerous products from the Lindner range, incl. ceilings, partitions, doors, floors and lock systems and improved with several custom solutions such as an entirely freestanding clean room with a specialized ventilation concept. In the office areas, Lindner AG created spatial separation between central passageways and offices by installing Lindner Partitions. Sound absorbers with fabric coating additionally improve acoustics. The second field of performance in the office areas were ceiling systems. LMD-E Hook-on Ceilings have been fitted in all offices and hallways, where their appearance was further improved by so-called expanded metal circles. With integrated ventilation systems and a perforation, the ceilings also serve functional aspects.

#### Clean Room

Aluminium grid systems Crossdata 55A Steel grid systems Clean Room Partitions Sliding doors Hinged doors Clean Room Floor Surface-mounted lights Integrated lights