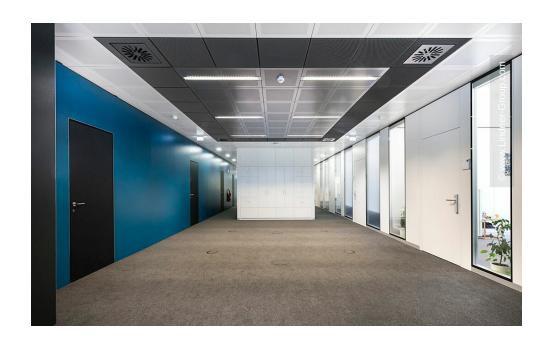

X-ray flashes – 27,000 times per second and with a brilliance that is a billion times higher than that of the best conventional X-ray radiation sources. This facility allows scientist to disassemble materials to their finest atomic structure, benefiting scientific fields such as astrology or disease control. A large part of the research facilities and all of the institute's administration is based in Schenefeld, where a new construction with two office floors and a laboratory floor have been built upon the research tunnels. Lindner Reinraumtechnik was awarded with the complete fit-out of the laboratory units and clean rooms. These areas have been fitted with numerous products from the Lindner range, incl. ceilings, partitions, doors, floors and lock systems and improved with several custom solutions such as an entirely freestanding clean room with a specialized ventilation concept. In the office areas, Lindner AG created spatial separation between central passageways and offices by installing Lindner Partitions. Sound absorbers with fabric coating additionally improve acoustics. The second field of performance in the office areas were ceiling systems. LMD-E Hook-on Ceilings have been fitted in all offices and hallways, where their appearance was further improved by so-called expanded metal circles. With integrated ventilation systems and a perforation, the ceilings also serve functional aspects.

### Ceilings

**Metal Ceilings** 

#### Partitions

Partition Systems Glass Partition Systems Full Panel Lindner Logic 100 Metal **Doors for Partition Systems** 