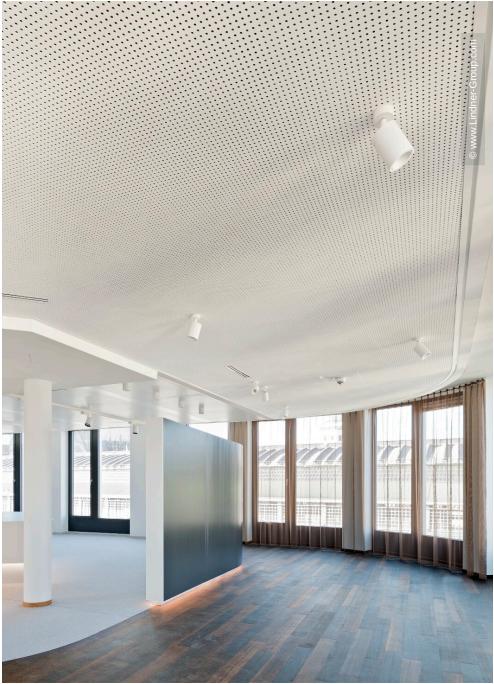

Lindner SE took part in the interior fit-out of the Coeur Cologne through several performance areas. Lindner installed large quantities of ceiling systems with integrated heating and cooling technology. In the course of extensive consultation of the responsible architectural office msm meyer schmitz-morkramer, a concept was drafted that arranged a combination of Heated and Chilled Post-Cap Ceilings from the line Plafotherm® B and Heated and Chilled Plasterboard Ceilings Plafotherm® GK Hekda. This combination creates an efficient and sustainable system for temperature control in the Coeur Cologne. The range of performances also included hollow and raised floor systems of the types CAVOPEX, FLOOR and more® and NORTEC. Furthermore, the company delivered the glass partition systems Lindner Life Pure 620 and Freeze 137, the latter was partially executed in a demanding curved form.

## **Completed Works**

• Ceilings

Heated and Chilled Post Cap Ceilings Heated and Chilled Plasterboard Ceilings Plafotherm<sup>®</sup> GK HEKDA<sup>®</sup>

• Partitions

Partition Systems Glass Doors for Partition Systems

• Floors

Calcium sulphate panels FLOOR and more<sup>®</sup> NORTEC Nasshohlboden CAVOPEX