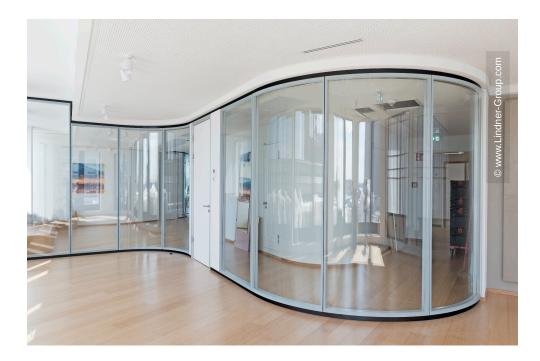

Lindner SE took part in the interior fit-out of the Coeur Cologne through several performance areas. Lindner installed large quantities of ceiling systems with integrated heating and cooling technology. In the course of extensive consultation of the responsible architectural office msm meyer schmitz-morkramer, a concept was drafted that arranged a combination of Heated and Chilled Post-Cap Ceilings from the line Plafotherm® B and Heated and Chilled Plasterboard Ceilings Plafotherm® GK Hekda. This combination creates an efficient and sustainable system for temperature control in the Coeur Cologne. The range of performances also included hollow and raised floor systems of the types CAVOPEX, FLOOR and more® and NORTEC. Furthermore, the company delivered the glass partition systems Lindner Life Pure 620 and Freeze 137, the latter was partially executed in a demanding curved form.

## **Completed Works**

• Ceilings

Heated and Chilled Post Cap Ceilings Heated and Chilled Plasterboard Ceilings Plafotherm<sup>®</sup> GK HEKDA<sup>®</sup>

• Partitions

Partition Systems Glass Doors for Partition Systems