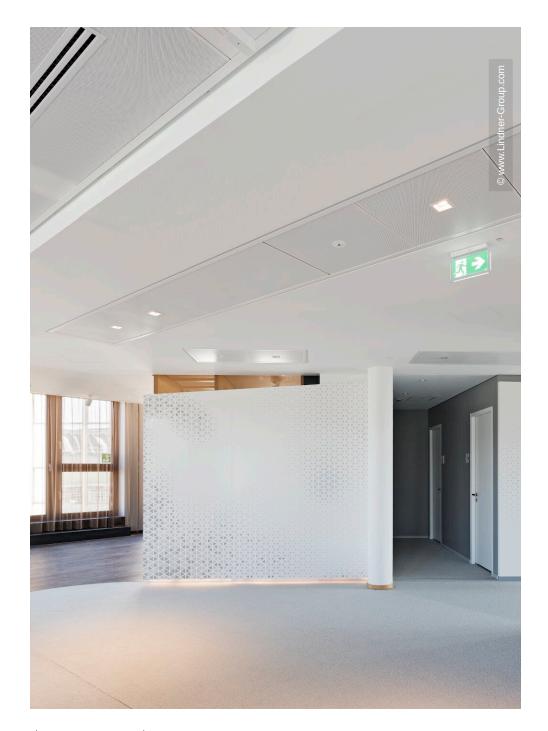

Lindner SE took part in the interior fit-out of the Coeur Cologne through several performance areas. Lindner installed large quantities of ceiling systems with integrated heating and cooling technology. In the course of extensive consultation of the responsible architectural office msm meyer schmitz-morkramer, a concept was drafted that arranged a combination of Heated and Chilled Post-Cap Ceilings from the line Plafotherm® B and Heated and Chilled Plasterboard Ceilings Plafotherm® GK Hekda. This combination creates an efficient and sustainable system for temperature control in the Coeur Cologne. The range of performances also included hollow and raised floor systems of the types CAVOPEX, FLOOR and more® and NORTEC. Furthermore, the company delivered the glass partition systems Lindner Life Pure 620 and Freeze 137, the latter was partially executed in a demanding curved form.

## **Completed Works**

• Ceilings

Heated and Chilled Post Cap Ceilings Heated and Chilled Plasterboard Ceilings Plafotherm<sup>®</sup> GK HEKDA<sup>®</sup>

• Partitions

Partition Systems Glass Doors for Partition Systems