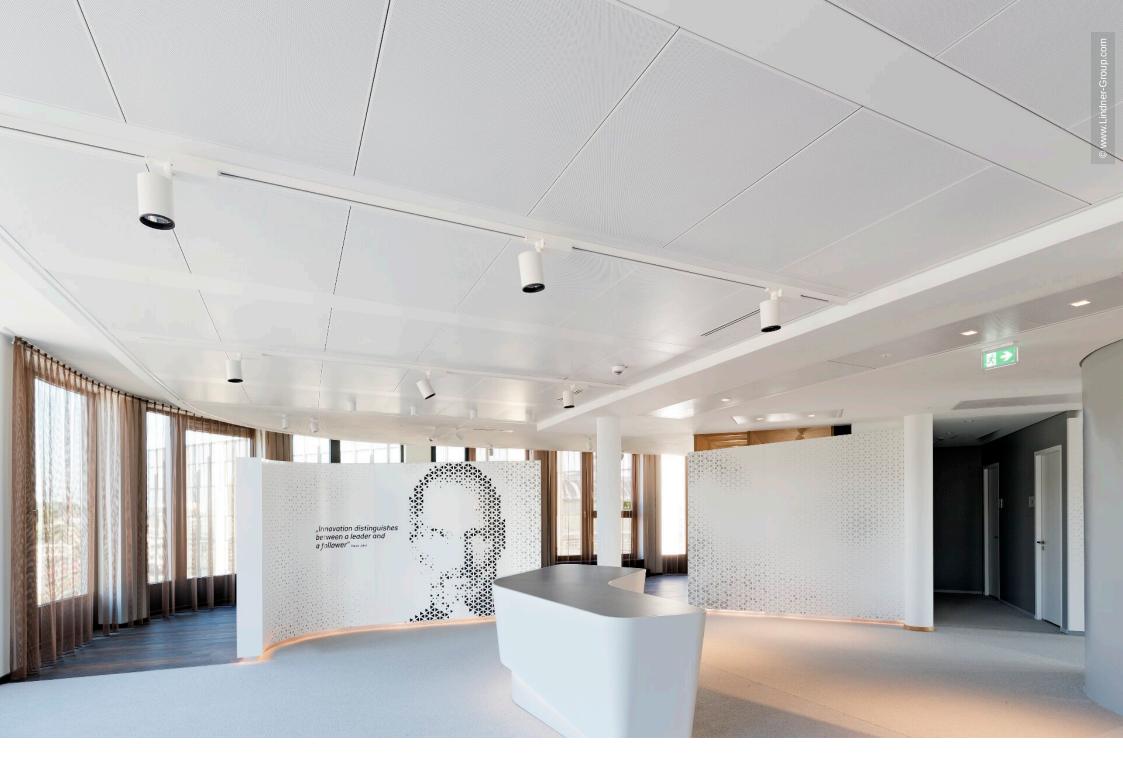

Lindner SE took part in the interior fit-out of the Coeur Cologne through several performance areas. Lindner installed large quantities of ceiling systems with integrated heating and cooling technology. In the course of extensive consultation of the responsible architectural office msm meyer schmitz-morkramer, a concept was drafted that arranged a combination of Heated and Chilled Post-Cap Ceilings from the line Plafotherm® B and Heated and Chilled Plasterboard Ceilings Plafotherm® GK Hekda. This combination creates an efficient and sustainable system for temperature control in the Coeur Cologne. The range of performances also included hollow and raised floor systems of the types CAVOPEX, FLOOR and more® and NORTEC. Furthermore, the company delivered the glass partition systems Lindner Life Pure 620 and Freeze 137, the latter was partially executed in a demanding curved form.

## **Completed Works**

• Ceilings

Heated and Chilled Post Cap Ceilings Heated and Chilled Plasterboard Ceilings Plafotherm<sup>®</sup> GK HEKDA<sup>®</sup>

• Partitions

Partition Systems Glass Doors for Partition Systems

• Floors

Calcium sulphate panels FLOOR and more<sup>®</sup> NORTEC Nasshohlboden CAVOPEX