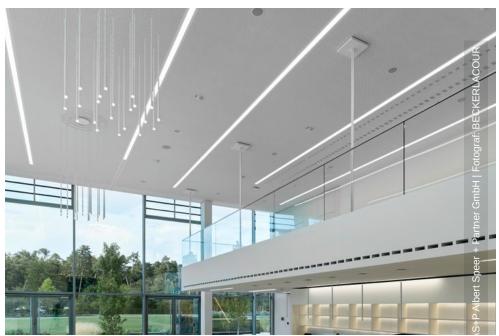

Lindner SE has contributed to the construction of the main building of the MHK Group with partition systems, wall claddings and carpentry work. The partition walls consist of Lindner Logic 100 metal walls and Lindner Life Stereo 125 glass partition walls as well as aluminum tubular frame doors. This combination achieves spatial separation, high-quality optics and pleasantly high levels of transparency in the traffic areas of the building. For cases in which more confidentiality is desired, blinds were integrated into the glass partitions, which can be shut down if necessary and automatically open in case of fire thanks to networking with the fire alarm system. For optimum acoustics in the premises, acoustically effective wall claddings with fabric cover were installed by Lindner at many points in the office space. In addition, various special furniture was created as a carpenter's work, including benches with upholstery, sofas, built-in shelves and under-ward wardrobes and frame borders for windows. Likewise, anti-glare roller blinds and curtains as well as door elements with various requirements were included in the scope of services.