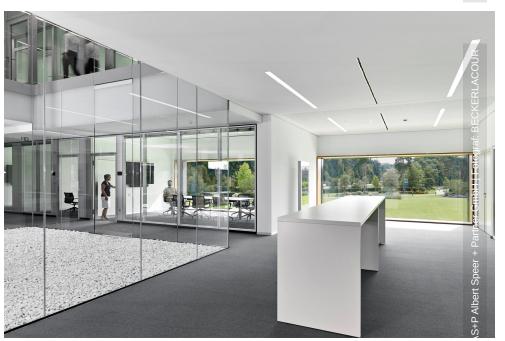

Lindner SE has contributed to the construction of the main building of the MHK Group with partition systems, wall claddings and carpentry work. The partition walls consist of Lindner Logic 100 metal walls and Lindner Life Stereo 125 glass partition walls as well as aluminum tubular frame doors. This combination achieves spatial separation, high-quality optics and pleasantly high levels of transparency in the traffic areas of the building. For cases in which more confidentiality is desired, blinds were integrated into the glass partitions, which can be shut down if necessary and automatically open in case of fire thanks to networking with the fire alarm system. For optimum acoustics in the premises, acoustically effective wall claddings with fabric cover were installed by Lindner at many points in the office space. In addition, various special furniture was created as a carpenter's work, including benches with upholstery, sofas, built-in shelves and under-ward wardrobes and frame borders for windows. Likewise, anti-glare roller blinds and curtains as well as door elements with various requirements were included in the scope of services.