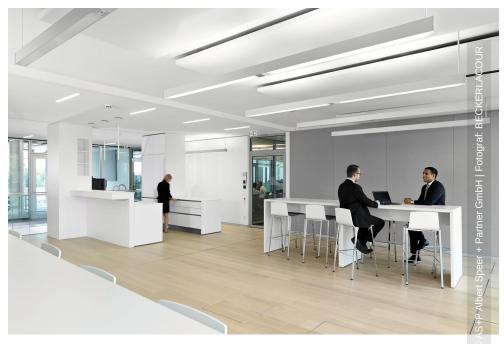

Lindner SE has contributed to the construction of the main building of the MHK Group with partition systems, wall claddings and carpentry work. The partition walls consist of Lindner Logic 100 metal walls and Lindner Life Stereo 125 glass partition walls as well as aluminum tubular frame doors. This combination achieves spatial separation, high-quality optics and pleasantly high levels of transparency in the traffic areas of the building. For cases in which more confidentiality is desired, blinds were integrated into the glass partitions, which can be shut down if necessary and automatically open in case of fire thanks to networking with the fire alarm system. For optimum acoustics in the premises, acoustically effective wall claddings with fabric cover were installed by Lindner at many points in the office space. In addition, various special furniture was created as a carpenter's work, including benches with upholstery, sofas, built-in shelves and under-ward wardrobes and frame borders for windows. Likewise, anti-glare roller blinds and curtains as well as door elements with various requirements were included in the scope of services.