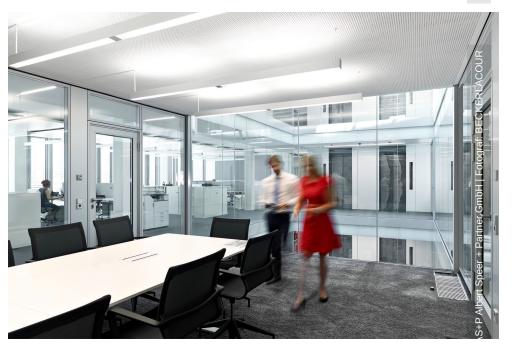

Lindner SE has contributed to the construction of the main building of the MHK Group with partition systems, wall claddings and carpentry work. The partition walls consist of Lindner Logic 100 metal walls and Lindner Life Stereo 125 glass partition walls as well as aluminum tubular frame doors. This combination achieves spatial separation, high-quality optics and pleasantly high levels of transparency in the traffic areas of the building. For cases in which more confidentiality is desired, blinds were integrated into the glass partitions, which can be shut down if necessary and automatically open in case of fire thanks to networking with the fire alarm system. For optimum acoustics in the premises, acoustically effective wall claddings with fabric cover were installed by Lindner at many points in the office space. In addition, various special furniture was created as a carpenter's work, including benches with upholstery, sofas, built-in shelves and under-ward wardrobes and frame borders for windows. Likewise, anti-glare roller blinds and curtains as well as door elements with various requirements were included in the scope of services.