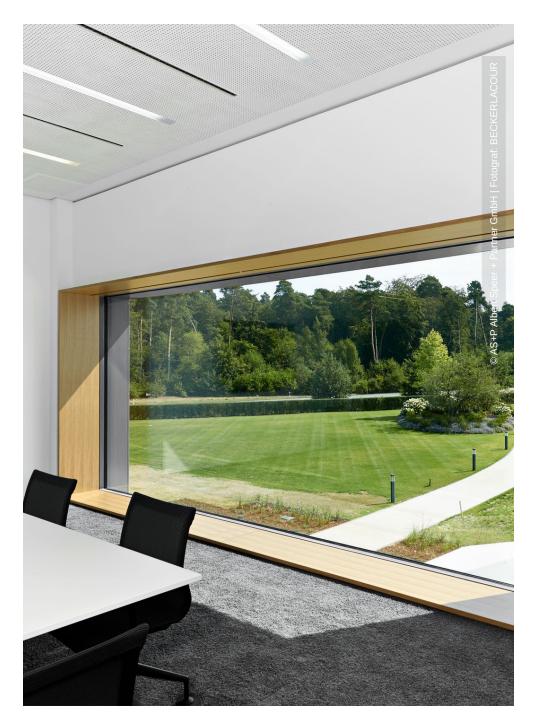

Lindner SE has contributed to the construction of the main building of the MHK Group with partition systems, wall claddings and carpentry work. The partition walls consist of Lindner Logic 100 metal walls and Lindner Life Stereo 125 glass partition walls as well as aluminum tubular frame doors. This combination achieves spatial separation, high-quality optics and pleasantly high levels of transparency in the traffic areas of the building. For cases in which more confidentiality is desired, blinds were integrated into the glass partitions, which can be shut down if necessary and automatically open in case of fire thanks to networking with the fire alarm system. For optimum acoustics in the premises, acoustically effective wall claddings with fabric cover were installed by Lindner at many points in the office space. In addition, various special furniture was created as a carpenter's work, including benches with upholstery, sofas, built-in shelves and under-ward wardrobes and frame borders for windows. Likewise, anti-glare roller blinds and curtains as well as door elements with various requirements were included in the scope of services.