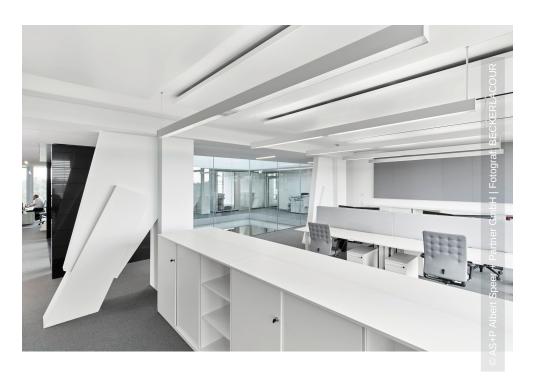

Lindner SE has contributed to the construction of the main building of the MHK Group with partition systems, wall claddings and carpentry work. The partition walls consist of Lindner Logic 100 metal walls and Lindner Life Stereo 125 glass partition walls as well as aluminum tubular frame doors. This combination achieves spatial separation, high-quality optics and pleasantly high levels of transparency in the traffic areas of the building. For cases in which more confidentiality is desired, blinds were integrated into the glass partitions, which can be shut down if necessary and automatically open in case of fire thanks to networking with the fire alarm system. For optimum acoustics in the premises, acoustically effective wall claddings with fabric cover were installed by Lindner at many points in the office space. In addition, various special furniture was created as a carpenter's work, including benches with upholstery, sofas, built-in shelves and under-ward wardrobes and frame borders for windows. Likewise, anti-glare roller blinds and curtains as well as door elements with various requirements were included in the scope of services.