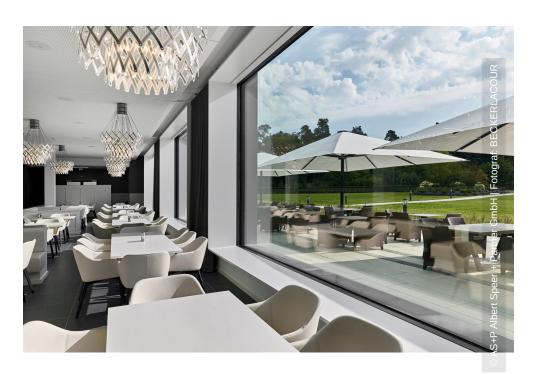

Lindner SE has contributed to the construction of the main building of the MHK Group with partition systems, wall claddings and carpentry work. The partition walls consist of Lindner Logic 100 metal walls and Lindner Life Stereo 125 glass partition walls as well as aluminum tubular frame doors. This combination achieves spatial separation, high-quality optics and pleasantly high levels of transparency in the traffic areas of the building. For cases in which more confidentiality is desired, blinds were integrated into the glass partitions, which can be shut down if necessary and automatically open in case of fire thanks to networking with the fire alarm system. For optimum acoustics in the premises, acoustically effective wall claddings with fabric cover were installed by Lindner at many points in the office space. In addition, various special furniture was created as a carpenter's work, including benches with upholstery, sofas, built-in shelves and under-ward wardrobes and frame borders for windows. Likewise, anti-glare roller blinds and curtains as well as door elements with various requirements were included in the scope of services.