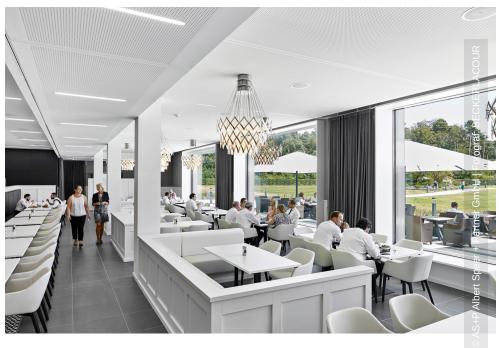

## **Project Description**

As one of the major European purchasing and service groups, the MHK Group is primarily active in the kitchen, furniture and sanitary retail sector. In Dreieich near Frankfurt, the company created a new European headquarters in a 6-hectare park landscape. This includes an architecturally highly sophisticated main building with office space for 420 employees and conference rooms as well as an educational forum that can be used for the training and further education of kitchen consultants as well as for events such as congresses, meetings, concerts or banquets.

Lindner SE has contributed to the construction of the main building of the MHK Group with partition systems, wall claddings and carpentry work. The partition walls consist of Lindner Logic 100 metal walls and Lindner Life Stereo 125 glass partition walls as well as aluminum tubular frame doors. This combination achieves spatial separation, high-quality optics and pleasantly high levels of transparency in the traffic areas of the building. For cases in which more confidentiality is desired, blinds were integrated into the glass partitions, which can be shut down if necessary and automatically open in case of fire thanks to networking with the fire alarm system. For optimum acoustics in the premises, acoustically effective wall claddings with fabric cover were installed by Lindner at many points in the office space. In addition, various special furniture was created as a carpenter's work, including benches with upholstery, sofas, built-in shelves and under-ward wardrobes and frame borders for windows. Likewise, anti-glare roller blinds and curtains as well as door elements with various requirements were included in the scope of services.