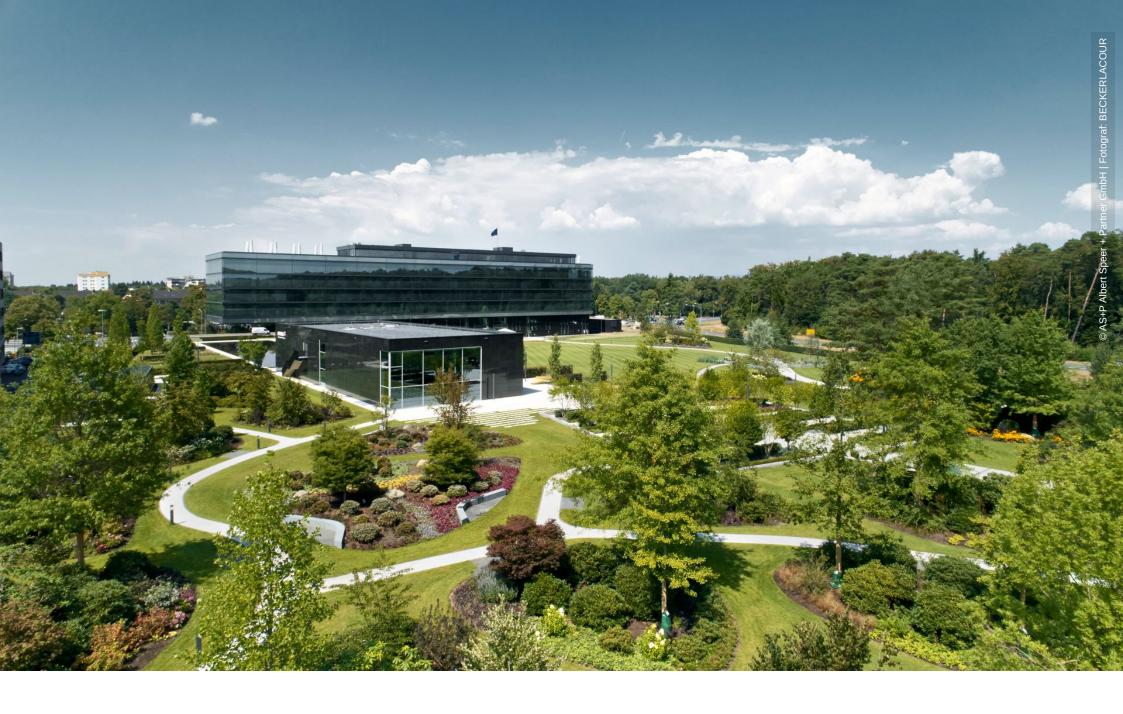

## **Project Description**

As one of the major European purchasing and service groups, the MHK Group is primarily active in the kitchen, furniture and sanitary retail sector. In Dreieich near Frankfurt, the company created a new European headquarters in a 6-hectare park landscape. This includes an architecturally highly sophisticated main building with office space for 420 employees and conference rooms as well as an educational forum that can be used for the training and further education of kitchen consultants as well as for events such as congresses, meetings, concerts or banquets.

Lindner SE has contributed to the construction of the main building of the MHK Group with partition systems, wall claddings and carpentry work. The partition walls consist of Lindner Logic 100 metal walls and Lindner Life Stereo 125 glass partition walls as well as aluminum tubular frame doors. This combination achieves spatial separation, high-quality optics and pleasantly high levels of transparency in the traffic areas of the building. For cases in which more confidentiality is desired, blinds were integrated into the glass partitions, which can be shut down if necessary and automatically open in case of fire thanks to networking with the fire alarm system. For optimum acoustics in the premises, acoustically effective wall claddings with fabric cover were installed by Lindner at many points in the office space. In addition, various special furniture was created as a carpenter's work, including benches with upholstery, sofas, built-in shelves and under-ward wardrobes and frame borders for windows. Likewise, anti-glare roller blinds and curtains as well as door elements with various requirements were included in the scope of services.