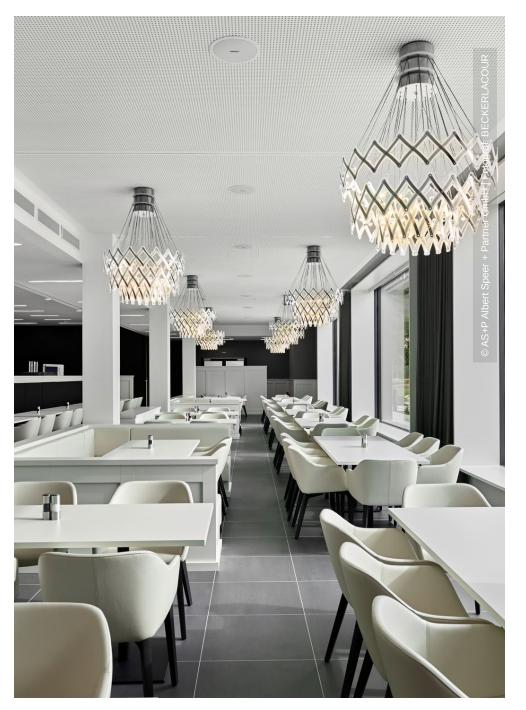

Lindner SE has contributed to the construction of the main building of the MHK Group with partition systems, wall claddings and carpentry work. The partition walls consist of Lindner Logic 100 metal walls and Lindner Life Stereo 125 glass partition walls as well as aluminum tubular frame doors. This combination achieves spatial separation, high-quality optics and pleasantly high levels of transparency in the traffic areas of the building. For cases in which more confidentiality is desired, blinds were integrated into the glass partitions, which can be shut down if necessary and automatically open in case of fire thanks to networking with the fire alarm system. For optimum acoustics in the premises, acoustically effective wall claddings with fabric cover were installed by Lindner at many points in the office space. In addition, various special furniture was created as a carpenter's work, including benches with upholstery, sofas, built-in shelves and under-ward wardrobes and frame borders for windows. Likewise, anti-glare roller blinds and curtains as well as door elements with various requirements were included in the scope of services.