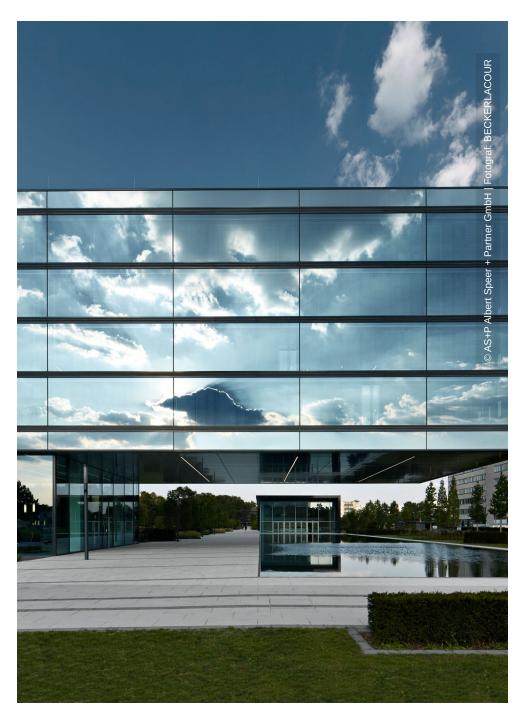

## **Project Description**

As one of the major European purchasing and service groups, the MHK Group is primarily active in the kitchen, furniture and sanitary retail sector. In Dreieich near Frankfurt, the company created a new European headquarters in a 6-hectare park landscape. This includes an architecturally highly sophisticated main building with office space for 420 employees and conference rooms as well as an educational forum that can be used for the training and further education of kitchen consultants as well as for events such as congresses, meetings, concerts or banquets.

Lindner SE has contributed to the construction of the main building of the MHK Group with partition systems, wall claddings and carpentry work. The partition walls consist of Lindner Logic 100 metal walls and Lindner Life Stereo 125 glass partition walls as well as aluminum tubular frame doors. This combination achieves spatial separation, high-quality optics and pleasantly high levels of transparency in the traffic areas of the building. For cases in which more confidentiality is desired, blinds were integrated into the glass partitions, which can be shut down if necessary and automatically open in case of fire thanks to networking with the fire alarm system. For optimum acoustics in the premises, acoustically effective wall claddings with fabric cover were installed by Lindner at many points in the office space. In addition, various special furniture was created as a carpenter's work, including benches with upholstery, sofas, built-in shelves and under-ward wardrobes and frame borders for windows. Likewise, anti-glare roller blinds and curtains as well as door elements with various requirements were included in the scope of services.