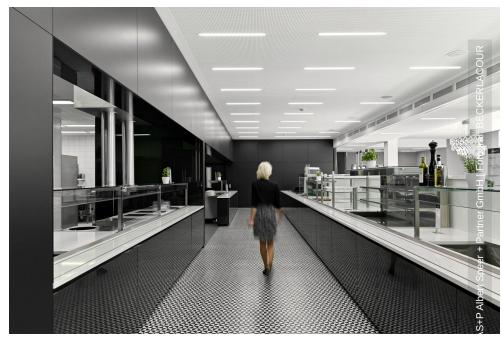

Lindner SE has contributed to the construction of the main building of the MHK Group with partition systems, wall claddings and carpentry work. The partition walls consist of Lindner Logic 100 metal walls and Lindner Life Stereo 125 glass partition walls as well as aluminum tubular frame doors. This combination achieves spatial separation, high-quality optics and pleasantly high levels of transparency in the traffic areas of the building. For cases in which more confidentiality is desired, blinds were integrated into the glass partitions, which can be shut down if necessary and automatically open in case of fire thanks to networking with the fire alarm system. For optimum acoustics in the premises, acoustically effective wall claddings with fabric cover were installed by Lindner at many points in the office space. In addition, various special furniture was created as a carpenter's work, including benches with upholstery, sofas, built-in shelves and under-ward wardrobes and frame borders for windows. Likewise, anti-glare roller blinds and curtains as well as door elements with various requirements were included in the scope of services.