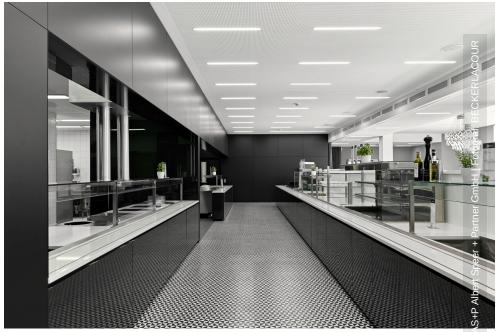

Lindner SE has contributed to the construction of the main building of the MHK Group with partition systems, wall claddings and carpentry work. The partition walls consist of Lindner Logic 100 metal walls and Lindner Life Stereo 125 glass partition walls as well as aluminum tubular frame doors. This combination achieves spatial separation, high-quality optics and pleasantly high levels of transparency in the traffic areas of the building. For cases in which more confidentiality is desired, blinds were integrated into the glass partitions, which can be shut down if necessary and automatically open in case of fire thanks to networking with the fire alarm system. For optimum acoustics in the premises, acoustically effective wall claddings with fabric cover were installed by Lindner at many points in the office space. In addition, various special furniture was created as a carpenter's work, including benches with upholstery, sofas, built-in shelves and under-ward wardrobes and frame borders for windows. Likewise, anti-glare roller blinds and curtains as well as door elements with various requirements were included in the scope of services.