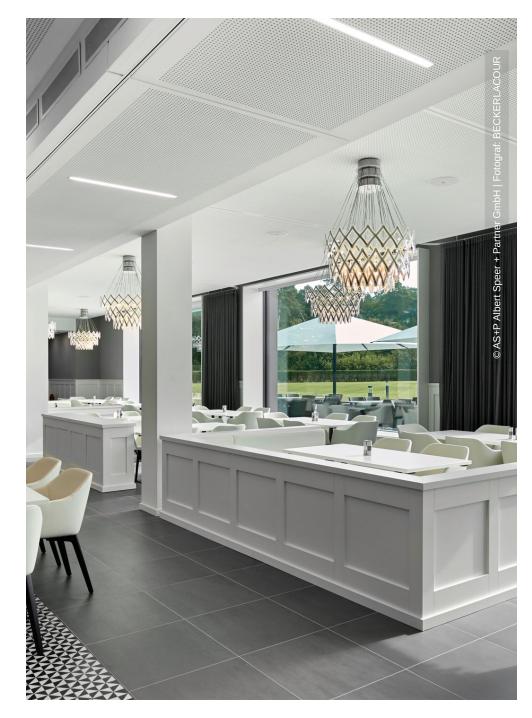

Lindner SE has contributed to the construction of the main building of the MHK Group with partition systems, wall claddings and carpentry work. The partition walls consist of Lindner Logic 100 metal walls and Lindner Life Stereo 125 glass partition walls as well as aluminum tubular frame doors. This combination achieves spatial separation, high-quality optics and pleasantly high levels of transparency in the traffic areas of the building. For cases in which more confidentiality is desired, blinds were integrated into the glass partitions, which can be shut down if necessary and automatically open in case of fire thanks to networking with the fire alarm system. For optimum acoustics in the premises, acoustically effective wall claddings with fabric cover were installed by Lindner at many points in the office space. In addition, various special furniture was created as a carpenter's work, including benches with upholstery, sofas, built-in shelves and under-ward wardrobes and frame borders for windows. Likewise, anti-glare roller blinds and curtains as well as door elements with various requirements were included in the scope of services.