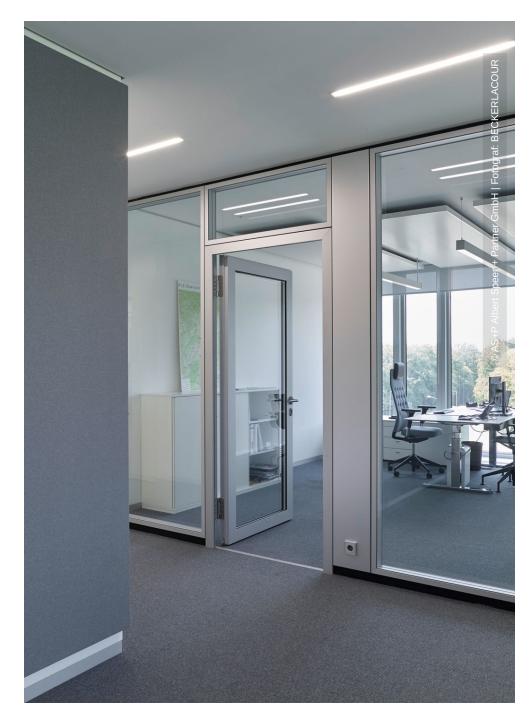

Lindner SE has contributed to the construction of the main building of the MHK Group with partition systems, wall claddings and carpentry work. The partition walls consist of Lindner Logic 100 metal walls and Lindner Life Stereo 125 glass partition walls as well as aluminum tubular frame doors. This combination achieves spatial separation, high-quality optics and pleasantly high levels of transparency in the traffic areas of the building. For cases in which more confidentiality is desired, blinds were integrated into the glass partitions, which can be shut down if necessary and automatically open in case of fire thanks to networking with the fire alarm system. For optimum acoustics in the premises, acoustically effective wall claddings with fabric cover were installed by Lindner at many points in the office space. In addition, various special furniture was created as a carpenter's work, including benches with upholstery, sofas, built-in shelves and under-ward wardrobes and frame borders for windows. Likewise, anti-glare roller blinds and curtains as well as door elements with various requirements were included in the scope of services.