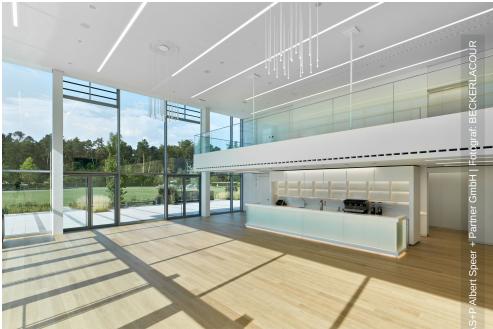

Lindner SE has contributed to the construction of the main building of the MHK Group with partition systems, wall claddings and carpentry work. The partition walls consist of Lindner Logic 100 metal walls and Lindner Life Stereo 125 glass partition walls as well as aluminum tubular frame doors. This combination achieves spatial separation, high-quality optics and pleasantly high levels of transparency in the traffic areas of the building. For cases in which more confidentiality is desired, blinds were integrated into the glass partitions, which can be shut down if necessary and automatically open in case of fire thanks to networking with the fire alarm system. For optimum acoustics in the premises, acoustically effective wall claddings with fabric cover were installed by Lindner at many points in the office space. In addition, various special furniture was created as a carpenter's work, including benches with upholstery, sofas, built-in shelves and under-ward wardrobes and frame borders for windows. Likewise, anti-glare roller blinds and curtains as well as door elements with various requirements were included in the scope of services.