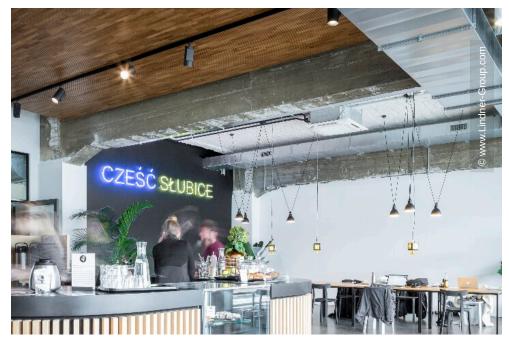

## **Project Description**

With the BLOK O concept, Sparda Bank Berlin unites a bank branch with a coworking space. In line with the cooperative idea of Sparda Bank, freelancers, creative people and smaller start-ups can work flexibly and benefit from each other in mostly larger, open spaces. With St. Oberholz, a specialist was found for finding the concept and operating the integrated café and co-working areas. The concept was implemented in a traditional commercial building, which was built in the late 1950s in the immediate vicinity of the border crossing in the Polish Słubice. The space of the former electronics market had already been empty for four years, when it was decided to completely dismantle and implement the Blok O concept. On the ground floor of the public building is the café with a so-called hot desking area and separate meeting rooms as well as the bank's self-service zone. A central staircase leads to the upper floor with a lounge area, rentable team rooms, room-in-room systems, a printer area, a tea kitchen and the Sparda employees' office.