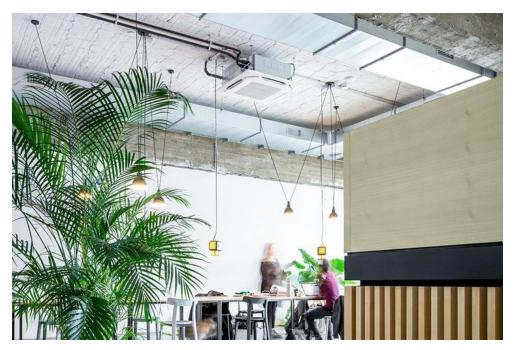

## **Project Description**

With the BLOK O concept, Sparda Bank Berlin unites a bank branch with a coworking space. In line with the cooperative idea of Sparda Bank, freelancers, creative people and smaller start-ups can work flexibly and benefit from each other in mostly larger, open spaces. With St. Oberholz, a specialist was found for finding the concept and operating the integrated café and co-working areas. The concept was implemented in a traditional commercial building, which was built in the late 1950s in the immediate vicinity of the border crossing in the Polish Słubice. The space of the former electronics market had already been empty for four years, when it was decided to completely dismantle and implement the Blok O concept. On the ground floor of the public building is the café with a so-called hot desking area and separate meeting rooms as well as the bank's self-service zone. A central staircase leads to the upper floor with a lounge area, rentable team rooms, room-in-room systems, a printer area, a tea kitchen and the Sparda employees' office.