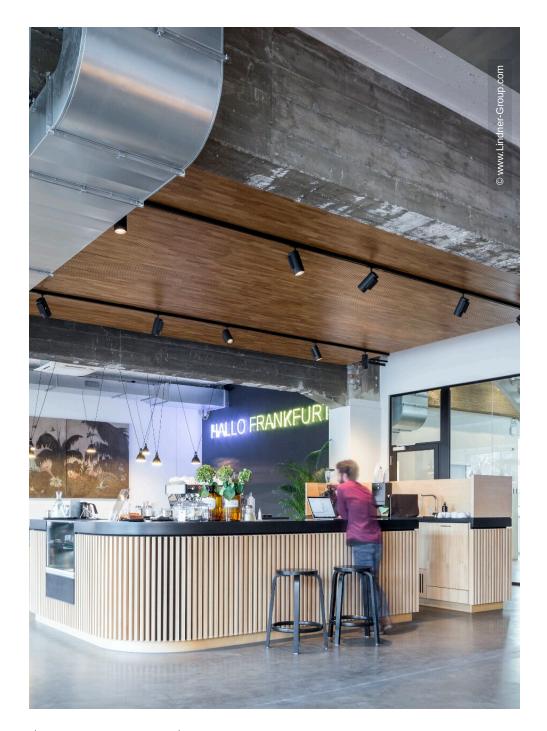

## **Project Description**

With the BLOK O concept, Sparda Bank Berlin unites a bank branch with a coworking space. In line with the cooperative idea of Sparda Bank, freelancers, creative people and smaller start-ups can work flexibly and benefit from each other in mostly larger, open spaces. With St. Oberholz, a specialist was found for finding the concept and operating the integrated café and co-working areas. The concept was implemented in a traditional commercial building, which was built in the late 1950s in the immediate vicinity of the border crossing in the Polish Słubice. The space of the former electronics market had already been empty for four years, when it was decided to completely dismantle and implement the Blok O concept. On the ground floor of the public building is the café with a so-called hot desking area and separate meeting rooms as well as the bank's self-service zone. A central staircase leads to the upper floor with a lounge area, rentable team rooms, room-in-room systems, a printer area, a tea kitchen and the Sparda employees' office.

The division Lindner SE | General Planning took up the responsibility of a general contractor with this project, being responsible for the entirety of planning and fit-out works. In particular, the responsibility included the creation of the implementation planning (architecture and building services) as well as all coordination between client, landlord, tenant and specialist planners. In addition, Lindner has researched, selected and commissioned suitable subcontractors for various fit-out work. In the course of the construction process Lindner provided the object monitoring and the construction documentation. The building features glass partitions from the Lindner Group product range with type Lindner Life Pure 620. They create spatial separation while maintaining high transparency throughout the area.