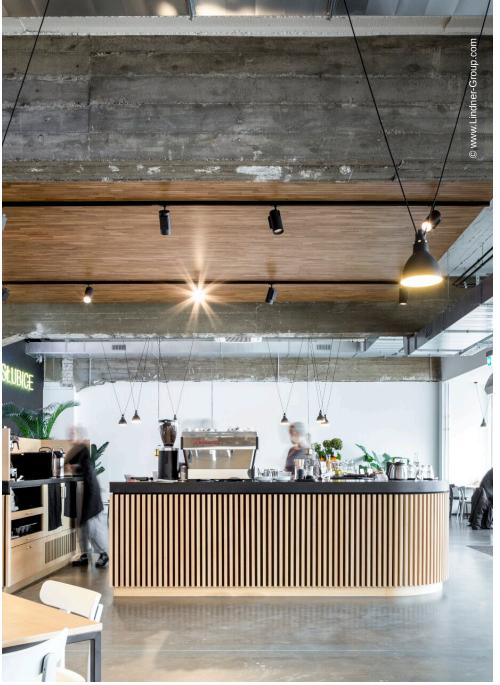

## **Project Description**

With the BLOK O concept, Sparda Bank Berlin unites a bank branch with a coworking space. In line with the cooperative idea of Sparda Bank, freelancers, creative people and smaller start-ups can work flexibly and benefit from each other in mostly larger, open spaces. With St. Oberholz, a specialist was found for finding the concept and operating the integrated café and co-working areas. The concept was implemented in a traditional commercial building, which was built in the late 1950s in the immediate vicinity of the border crossing in the Polish Słubice. The space of the former electronics market had already been empty for four years, when it was decided to completely dismantle and implement the Blok O concept. On the ground floor of the public building is the café with a so-called hot desking area and separate meeting rooms as well as the bank's self-service zone. A central staircase leads to the upper floor with a lounge area, rentable team rooms, room-in-room systems, a printer area, a tea kitchen and the Sparda employees' office.

The division Lindner SE | General Planning took up the responsibility of a general contractor with this project, being responsible for the entirety of planning and fit-out works. In particular, the responsibility included the creation of the implementation planning (architecture and building services) as well as all coordination between client, landlord, tenant and specialist planners. In addition, Lindner has researched, selected and commissioned suitable subcontractors for various fit-out work. In the course of the construction process Lindner provided the object monitoring and the construction documentation. The building features glass partitions from the Lindner Group product range with type Lindner Life Pure 620. They create spatial separation while maintaining high transparency throughout the area.