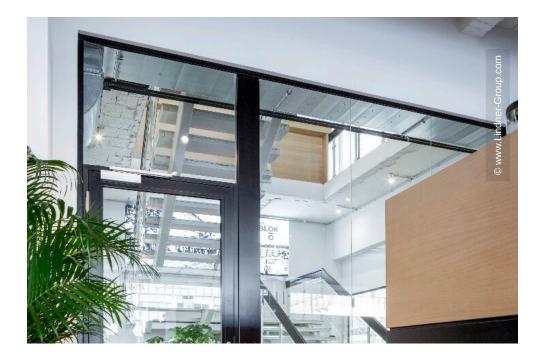

The division Lindner SE | General Planning took up the responsibility of a general contractor with this project, being responsible for the entirety of planning and fit-out works. In particular, the responsibility included the creation of the implementation planning (architecture and building services) as well as all coordination between client, landlord, tenant and specialist planners. In addition, Lindner has researched, selected and commissioned suitable subcontractors for various fit-out work. In the course of the construction process Lindner provided the object monitoring and the construction documentation. The building features glass partitions from the Lindner Group product range with type Lindner Life Pure 620. They create spatial separation while maintaining high transparency throughout the area.