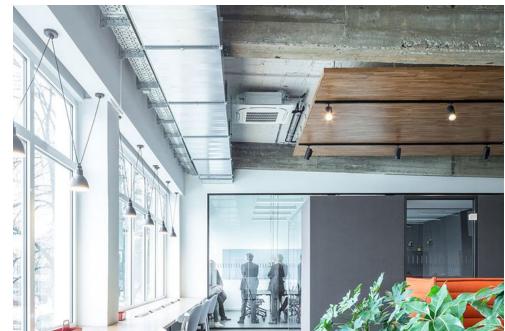

## **Project Description**

With the BLOK O concept, Sparda Bank Berlin unites a bank branch with a coworking space. In line with the cooperative idea of Sparda Bank, freelancers, creative people and smaller start-ups can work flexibly and benefit from each other in mostly larger, open spaces. With St. Oberholz, a specialist was found for finding the concept and operating the integrated café and co-working areas. The concept was implemented in a traditional commercial building, which was built in the late 1950s in the immediate vicinity of the border crossing in the Polish Słubice. The space of the former electronics market had already been empty for four years, when it was decided to completely dismantle and implement the Blok O concept. On the ground floor of the public building is the café with a so-called hot desking area and separate meeting rooms as well as the bank's self-service zone. A central staircase leads to the upper floor with a lounge area, rentable team rooms, room-in-room systems, a printer area, a tea kitchen and the Sparda employees' office.