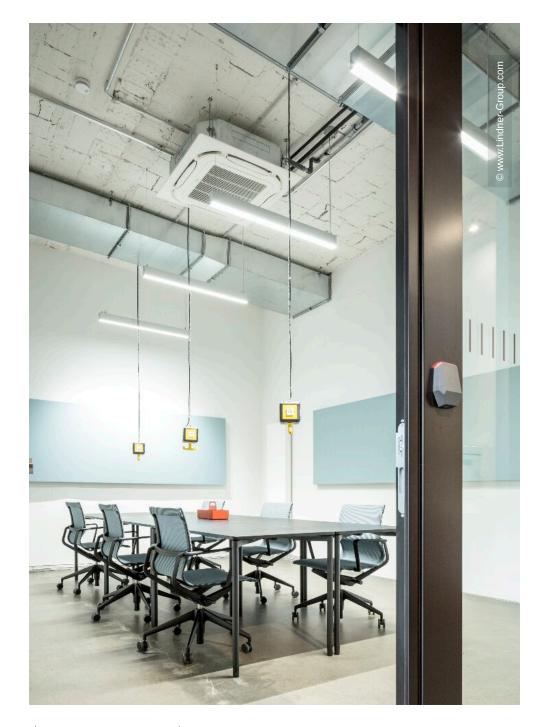

## **Project Description**

With the BLOK O concept, Sparda Bank Berlin unites a bank branch with a coworking space. In line with the cooperative idea of Sparda Bank, freelancers, creative people and smaller start-ups can work flexibly and benefit from each other in mostly larger, open spaces. With St. Oberholz, a specialist was found for finding the concept and operating the integrated café and co-working areas. The concept was implemented in a traditional commercial building, which was built in the late 1950s in the immediate vicinity of the border crossing in the Polish Słubice. The space of the former electronics market had already been empty for four years, when it was decided to completely dismantle and implement the Blok O concept. On the ground floor of the public building is the café with a so-called hot desking area and separate meeting rooms as well as the bank's self-service zone. A central staircase leads to the upper floor with a lounge area, rentable team rooms, room-in-room systems, a printer area, a tea kitchen and the Sparda employees' office.