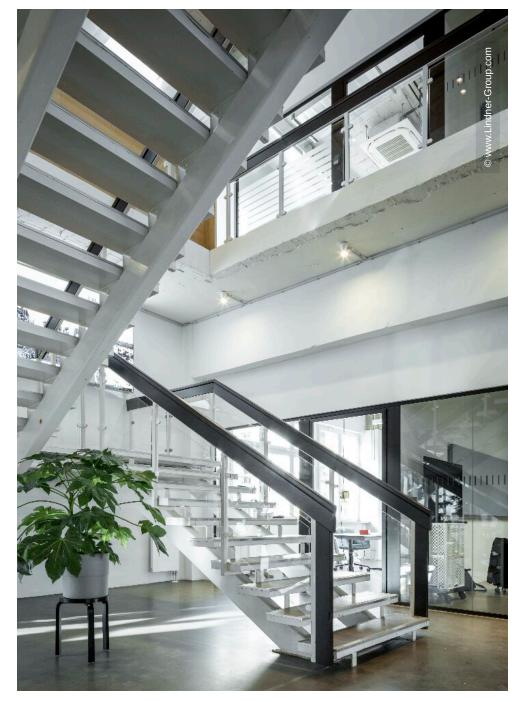

The division Lindner SE | General Planning took up the responsibility of a general contractor with this project, being responsible for the entirety of planning and fit-out works. In particular, the responsibility included the creation of the implementation planning (architecture and building services) as well as all coordination between client, landlord, tenant and specialist planners. In addition, Lindner has researched, selected and commissioned suitable subcontractors for various fit-out work. In the course of the construction process Lindner provided the object monitoring and the construction documentation. The building features glass partitions from the Lindner Group product range with type Lindner Life Pure 620. They create spatial separation while maintaining high transparency throughout the area.