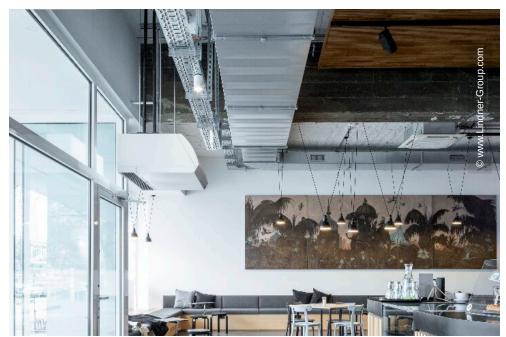

## **Project Description**

With the BLOK O concept, Sparda Bank Berlin unites a bank branch with a coworking space. In line with the cooperative idea of Sparda Bank, freelancers, creative people and smaller start-ups can work flexibly and benefit from each other in mostly larger, open spaces. With St. Oberholz, a specialist was found for finding the concept and operating the integrated café and co-working areas. The concept was implemented in a traditional commercial building, which was built in the late 1950s in the immediate vicinity of the border crossing in the Polish Słubice. The space of the former electronics market had already been empty for four years, when it was decided to completely dismantle and implement the Blok O concept. On the ground floor of the public building is the café with a so-called hot desking area and separate meeting rooms as well as the bank's self-service zone. A central staircase leads to the upper floor with a lounge area, rentable team rooms, room-in-room systems, a printer area, a tea kitchen and the Sparda employees' office.