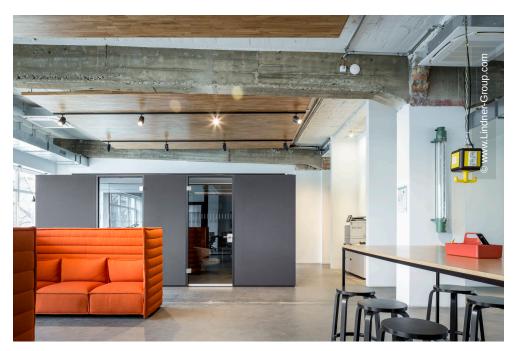

The division Lindner SE | General Planning took up the responsibility of a general contractor with this project, being responsible for the entirety of planning and fit-out works. In particular, the responsibility included the creation of the implementation planning (architecture and building services) as well as all coordination between client, landlord, tenant and specialist planners. In addition, Lindner has researched, selected and commissioned suitable subcontractors for various fit-out work. In the course of the construction process Lindner provided the object monitoring and the construction documentation. The building features glass partitions from the Lindner Group product range with type Lindner Life Pure 620. They create spatial separation while maintaining high transparency throughout the area.