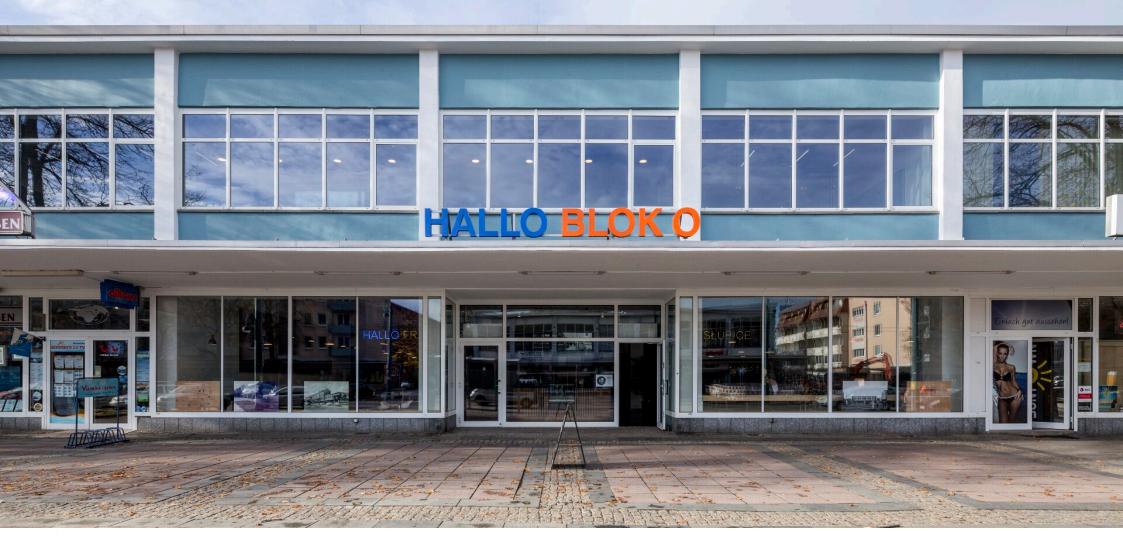

## **Blok O, Sparda Bank**

Frankfurt, Germany

## **Project Description**

With the BLOK O concept, Sparda Bank Berlin unites a bank branch with a coworking space. In line with the cooperative idea of Sparda Bank, freelancers, creative people and smaller start-ups can work flexibly and benefit from each other in mostly larger, open spaces. With St. Oberholz, a specialist was found for finding the concept and operating the integrated café and co-working areas. The concept was implemented in a traditional commercial building, which was built in the late 1950s in the immediate vicinity of the border crossing in the Polish Słubice. The space of the former electronics market had already been empty for four years, when it was decided to completely dismantle and implement the Blok O concept. On the ground floor of the public building is the café with a so-called hot desking area and separate meeting rooms as well as the bank's self-service zone. A central staircase leads to the upper floor with a lounge area, rentable team rooms, room-in-room systems, a printer area, a tea kitchen and the Sparda employees' office.