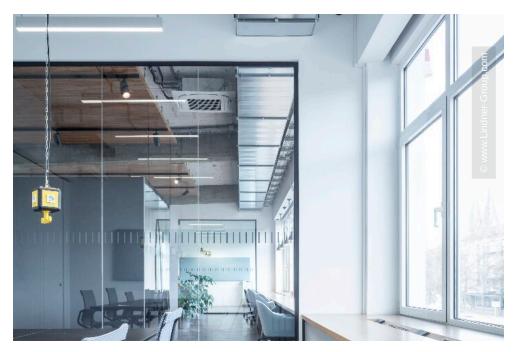

The division Lindner SE | General Planning took up the responsibility of a general contractor with this project, being responsible for the entirety of planning and fit-out works. In particular, the responsibility included the creation of the implementation planning (architecture and building services) as well as all coordination between client, landlord, tenant and specialist planners. In addition, Lindner has researched, selected and commissioned suitable subcontractors for various fit-out work. In the course of the construction process Lindner provided the object monitoring and the construction documentation. The building features glass partitions from the Lindner Group product range with type Lindner Life Pure 620. They create spatial separation while maintaining high transparency throughout the area.