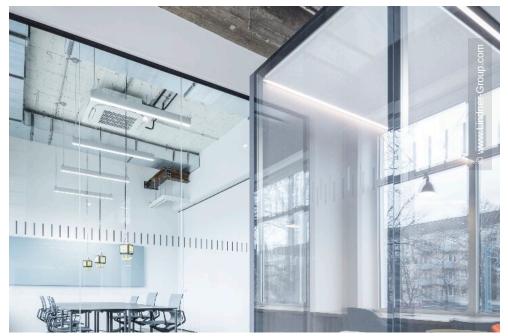

The division Lindner SE | General Planning took up the responsibility of a general contractor with this project, being responsible for the entirety of planning and fit-out works. In particular, the responsibility included the creation of the implementation planning (architecture and building services) as well as all coordination between client, landlord, tenant and specialist planners. In addition, Lindner has researched, selected and commissioned suitable subcontractors for various fit-out work. In the course of the construction process Lindner provided the object monitoring and the construction documentation. The building features glass partitions from the Lindner Group product range with type Lindner Life Pure 620. They create spatial separation while maintaining high transparency throughout the area.