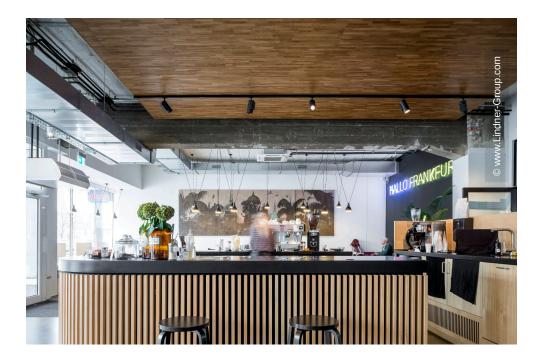

## **Project Description**

With the BLOK O concept, Sparda Bank Berlin unites a bank branch with a coworking space. In line with the cooperative idea of Sparda Bank, freelancers, creative people and smaller start-ups can work flexibly and benefit from each other in mostly larger, open spaces. With St. Oberholz, a specialist was found for finding the concept and operating the integrated café and co-working areas. The concept was implemented in a traditional commercial building, which was built in the late 1950s in the immediate vicinity of the border crossing in the Polish Słubice. The space of the former electronics market had already been empty for four years, when it was decided to completely dismantle and implement the Blok O concept. On the ground floor of the public building is the café with a so-called hot desking area and separate meeting rooms as well as the bank's self-service zone. A central staircase leads to the upper floor with a lounge area, rentable team rooms, room-in-room systems, a printer area, a tea kitchen and the Sparda employees' office.

The division Lindner SE | General Planning took up the responsibility of a general contractor with this project, being responsible for the entirety of planning and fit-out works. In particular, the responsibility included the creation of the implementation planning (architecture and building services) as well as all coordination between client, landlord, tenant and specialist planners. In addition, Lindner has researched, selected and commissioned suitable subcontractors for various fit-out work. In the course of the construction process Lindner provided the object monitoring and the construction documentation. The building features glass partitions from the Lindner Group product range with type Lindner Life Pure 620. They create spatial separation while maintaining high transparency throughout the area.