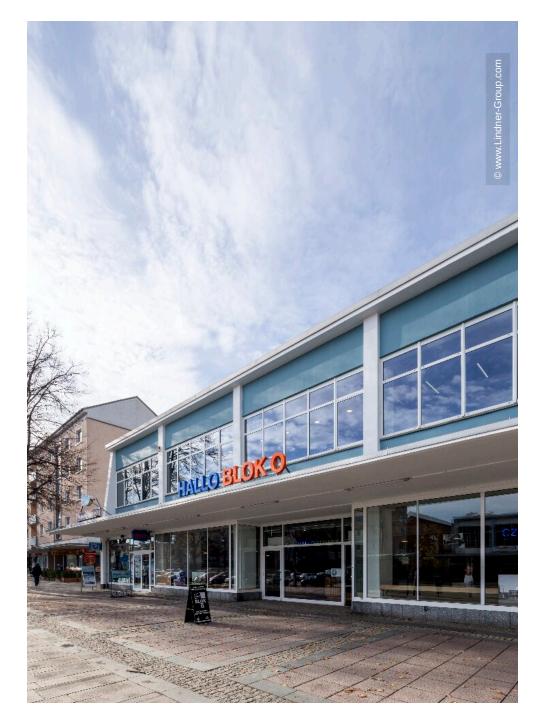

## **Project Description**

With the BLOK O concept, Sparda Bank Berlin unites a bank branch with a coworking space. In line with the cooperative idea of Sparda Bank, freelancers, creative people and smaller start-ups can work flexibly and benefit from each other in mostly larger, open spaces. With St. Oberholz, a specialist was found for finding the concept and operating the integrated café and co-working areas. The concept was implemented in a traditional commercial building, which was built in the late 1950s in the immediate vicinity of the border crossing in the Polish Słubice. The space of the former electronics market had already been empty for four years, when it was decided to completely dismantle and implement the Blok O concept. On the ground floor of the public building is the café with a so-called hot desking area and separate meeting rooms as well as the bank's self-service zone. A central staircase leads to the upper floor with a lounge area, rentable team rooms, room-in-room systems, a printer area, a tea kitchen and the Sparda employees' office.