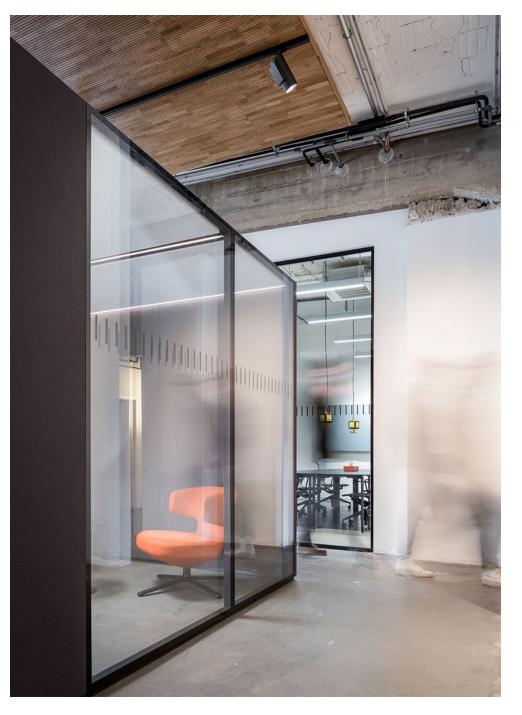

The division Lindner SE | General Planning took up the responsibility of a general contractor with this project, being responsible for the entirety of planning and fit-out works. In particular, the responsibility included the creation of the implementation planning (architecture and building services) as well as all coordination between client, landlord, tenant and specialist planners. In addition, Lindner has researched, selected and commissioned suitable subcontractors for various fit-out work. In the course of the construction process Lindner provided the object monitoring and the construction documentation. The building features glass partitions from the Lindner Group product range with type Lindner Life Pure 620. They create spatial separation while maintaining high transparency throughout the area.