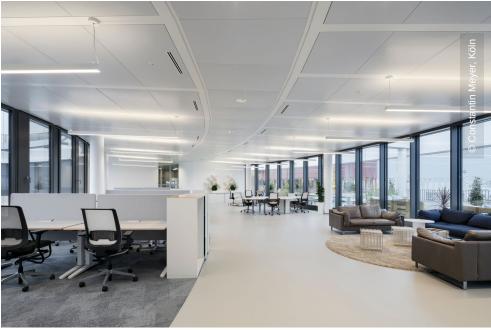

Lindner contributed to the interior fit-out of the plinth building at Trivago Headquarters with metal heated and chilled ceilings, metal ceilings, drywall and wooden doors. A particular challenge was to adapt the installed systems to the sophisticated building geometry. Due to the organic form, especially in the area of ceiling systems, there was a very high demand for individualization. Approx. 21,500 m² of Lindner metal ceilings were installed, with nearly every ceiling panel being unique. In order to handle the considerable planning effort, the detailed drawings were created automatically with fixed parameters according to a specially programmed CAD solution. This ensured reliable planning of the ceiling systems. Thanks to perforation and rear heating / cooling technology, the ceilings in the building not only provide a sophisticated look, but also provide functional aspects such as acoustic regulation of the premises and energy-efficient temperature control, which contributes to the desired LEED Gold certification.