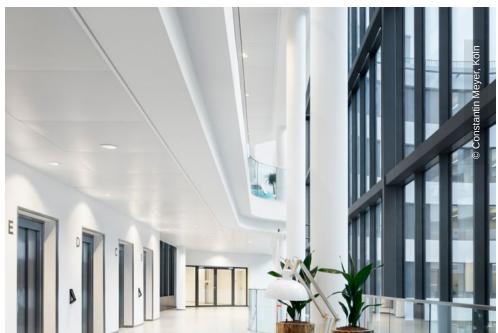

Lindner contributed to the interior fit-out of the plinth building at Trivago Headquarters with metal heated and chilled ceilings, metal ceilings, drywall and wooden doors. A particular challenge was to adapt the installed systems to the sophisticated building geometry. Due to the organic form, especially in the area of ceiling systems, there was a very high demand for individualization. Approx. 21,500 m² of Lindner metal ceilings were installed, with nearly every ceiling panel being unique. In order to handle the considerable planning effort, the detailed drawings were created automatically with fixed parameters according to a specially programmed CAD solution. This ensured reliable planning of the ceiling systems. Thanks to perforation and rear heating / cooling technology, the ceilings in the building not only provide a sophisticated look, but also provide functional aspects such as acoustic regulation of the premises and energy-efficient temperature control, which contributes to the desired LEED Gold certification.