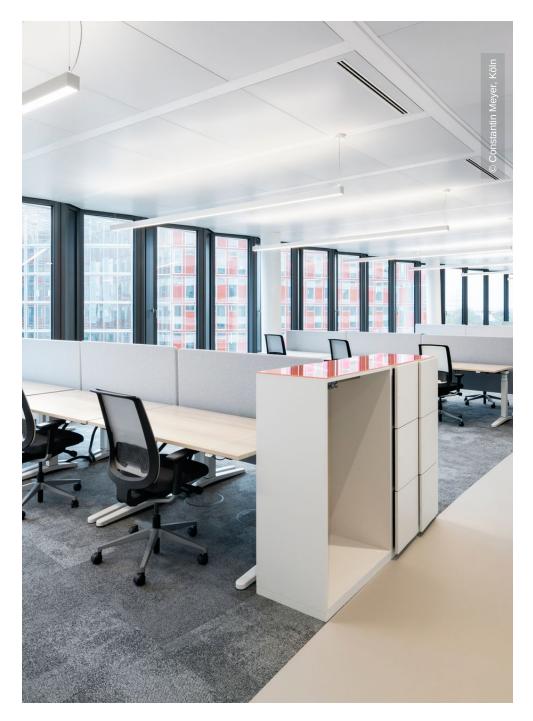

Lindner contributed to the interior fit-out of the plinth building at Trivago Headquarters with metal heated and chilled ceilings, metal ceilings, drywall and wooden doors. A particular challenge was to adapt the installed systems to the sophisticated building geometry. Due to the organic form, especially in the area of ceiling systems, there was a very high demand for individualization. Approx. 21,500 m² of Lindner metal ceilings were installed, with nearly every ceiling panel being unique. In order to handle the considerable planning effort, the detailed drawings were created automatically with fixed parameters according to a specially programmed CAD solution. This ensured reliable planning of the ceiling systems. Thanks to perforation and rear heating / cooling technology, the ceilings in the building not only provide a sophisticated look, but also provide functional aspects such as acoustic regulation of the premises and energy-efficient temperature control, which contributes to the desired LEED Gold certification.