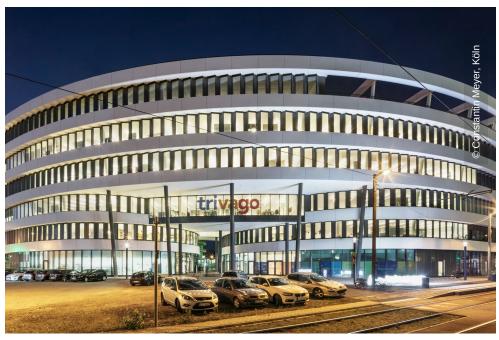

# Trivago Headquarters

Düsseldorf, Germany

## **Project Description**

The new headquarters of the hotel search portal Trivago was built in the Düsseldorf Media Harbor. The building complex, which consists of a plinth building and a tower, is a prominent point in its surroundings with its organic architecture. The campus offers about 2,000 employees high quality work areas and the large number of recreational areas. The sustainable building concept of the 54,000 m<sup>2</sup> GFA campus aims to achieve LEED Gold certification.

Lindner contributed to the interior fit-out of the plinth building at Trivago Headquarters with metal heated and chilled ceilings, metal ceilings, drywall and wooden doors. A particular challenge was to adapt the installed systems to the sophisticated building geometry. Due to the organic form, especially in the area of ceiling systems, there was a very high demand for individualization. Approx. 21,500 m² of Lindner metal ceilings were installed, with nearly every ceiling panel being unique. In order to handle the considerable planning effort, the detailed drawings were created automatically with fixed parameters according to a specially programmed CAD solution. This ensured reliable planning of the ceiling systems. Thanks to perforation and rear heating / cooling technology, the ceilings in the building not only provide a sophisticated look, but also provide functional aspects such as acoustic regulation of the premises and energy-efficient temperature control, which contributes to the desired LEED Gold certification.