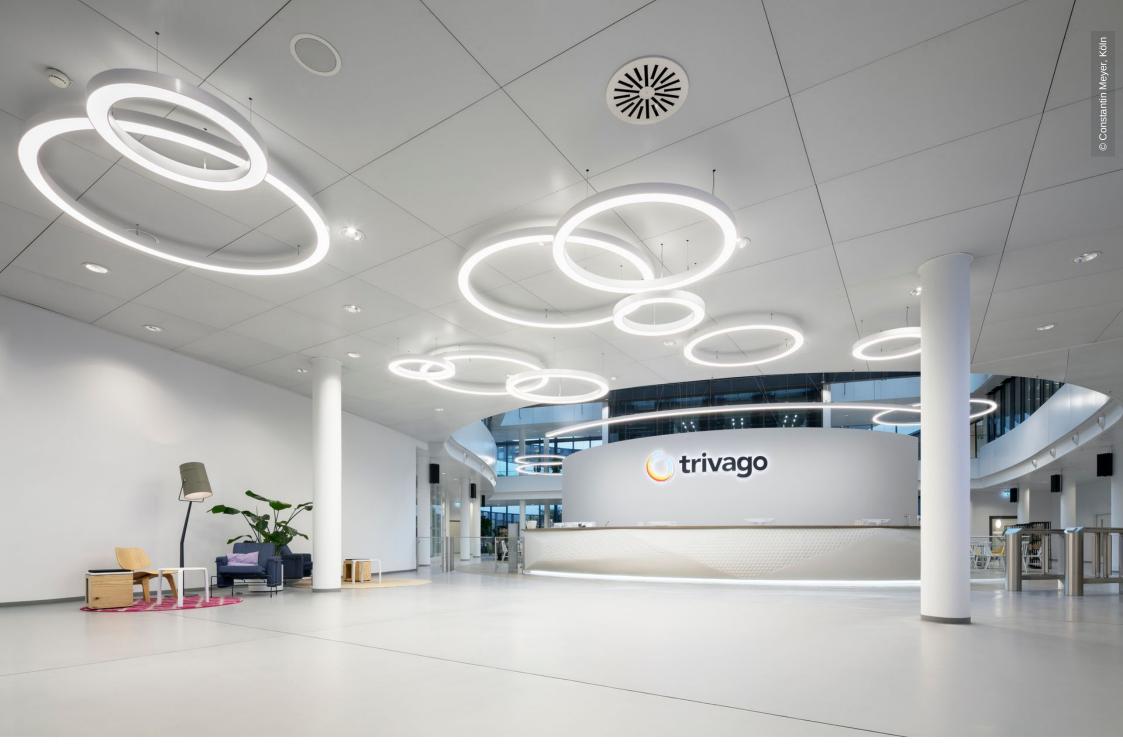

## **Project Description**

The new headquarters of the hotel search portal Trivago was built in the Düsseldorf Media Harbor. The building complex, which consists of a plinth building and a tower, is a prominent point in its surroundings with its organic architecture. The campus offers about 2,000 employees high quality work areas and the large number of recreational areas. The sustainable building concept of the 54,000 m<sup>2</sup> GFA campus aims to achieve LEED Gold certification.

Lindner contributed to the interior fit-out of the plinth building at Trivago Headquarters with metal heated and chilled ceilings, metal ceilings, drywall and wooden doors. A particular challenge was to adapt the installed systems to the sophisticated building geometry. Due to the organic form, especially in the area of ceiling systems, there was a very high demand for individualization. Approx. 21,500 m² of Lindner metal ceilings were installed, with nearly every ceiling panel being unique. In order to handle the considerable planning effort, the detailed drawings were created automatically with fixed parameters according to a specially programmed CAD solution. This ensured reliable planning of the ceiling systems. Thanks to perforation and rear heating / cooling technology, the ceilings in the building not only provide a sophisticated look, but also provide functional aspects such as acoustic regulation of the premises and energy-efficient temperature control, which contributes to the desired LEED Gold certification.