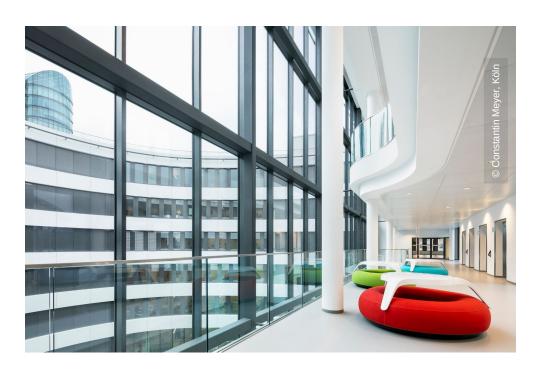

## **Project Description**

The new headquarters of the hotel search portal Trivago was built in the Düsseldorf Media Harbor. The building complex, which consists of a plinth building and a tower, is a prominent point in its surroundings with its organic architecture. The campus offers about 2,000 employees high quality work areas and the large number of recreational areas. The sustainable building concept of the 54,000 m<sup>2</sup> GFA campus aims to achieve LEED Gold certification.

Lindner contributed to the interior fit-out of the plinth building at Trivago Headquarters with metal heated and chilled ceilings, metal ceilings, drywall and wooden doors. A particular challenge was to adapt the installed systems to the sophisticated building geometry. Due to the organic form, especially in the area of ceiling systems, there was a very high demand for individualization. Approx. 21,500 m² of Lindner metal ceilings were installed, with nearly every ceiling panel being unique. In order to handle the considerable planning effort, the detailed drawings were created automatically with fixed parameters according to a specially programmed CAD solution. This ensured reliable planning of the ceiling systems. Thanks to perforation and rear heating / cooling technology, the ceilings in the building not only provide a sophisticated look, but also provide functional aspects such as acoustic regulation of the premises and energy-efficient temperature control, which contributes to the desired LEED Gold certification.