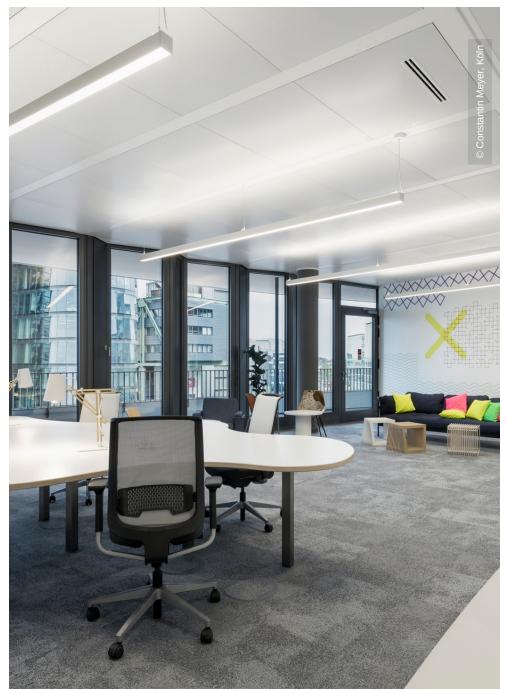

Lindner contributed to the interior fit-out of the plinth building at Trivago Headquarters with metal heated and chilled ceilings, metal ceilings, drywall and wooden doors. A particular challenge was to adapt the installed systems to the sophisticated building geometry. Due to the organic form, especially in the area of ceiling systems, there was a very high demand for individualization. Approx. 21,500 m² of Lindner metal ceilings were installed, with nearly every ceiling panel being unique. In order to handle the considerable planning effort, the detailed drawings were created automatically with fixed parameters according to a specially programmed CAD solution. This ensured reliable planning of the ceiling systems. Thanks to perforation and rear heating / cooling technology, the ceilings in the building not only provide a sophisticated look, but also provide functional aspects such as acoustic regulation of the premises and energy-efficient temperature control, which contributes to the desired LEED Gold certification.