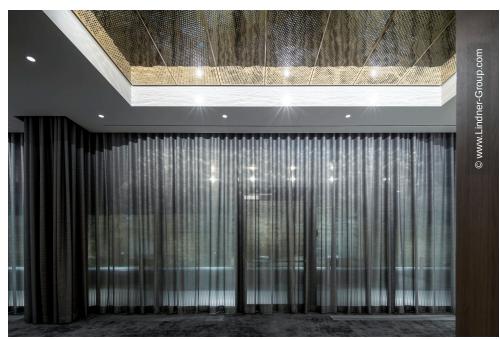

## **Project Description**

The four-star Hilton Garden Inn Wiener Neustadt offers a total of 133 rooms at the local city park, close to the city center.

Lindner installed hook-on and corridor ceilings with the surface design variant TOUCHdesign Lunar as a part of this project. These were installed in the reception area, in the corridors of the entrance area and in the restaurant. Its high-gloss surface made of hammered stainless steel gives the ceilings a special three-dimensional character, in which the colors and shapes of the room are reflected. In combination with a perforation and acoustic inserts, an equally functional and visually outstanding solution was created.