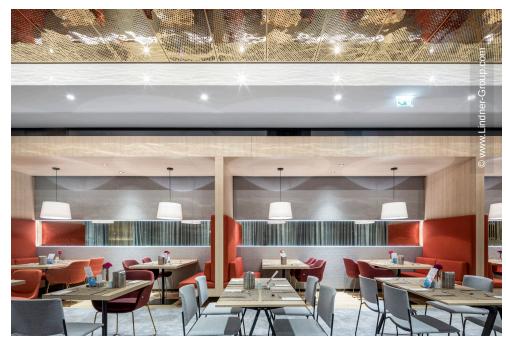

## **Project Description**

The four-star Hilton Garden Inn Wiener Neustadt offers a total of 133 rooms at the local city park, close to the city center.

Lindner installed hook-on and corridor ceilings with the surface design variant TOUCHdesign Lunar as a part of this project. These were installed in the reception area, in the corridors of the entrance area and in the restaurant. Its high-gloss surface made of hammered stainless steel gives the ceilings a special three-dimensional character, in which the colors and shapes of the room are reflected. In combination with a perforation and acoustic inserts, an equally functional and visually outstanding solution was created.