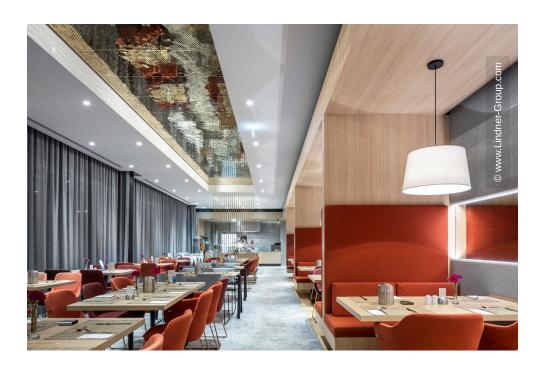

## **Project Description**

The four-star Hilton Garden Inn Wiener Neustadt offers a total of 133 rooms at the local city park, close to the city center.

Lindner installed hook-on and corridor ceilings with the surface design variant TOUCHdesign Lunar as a part of this project. These were installed in the reception area, in the corridors of the entrance area and in the restaurant. Its high-gloss surface made of hammered stainless steel gives the ceilings a special three-dimensional character, in which the colors and shapes of the room are reflected. In combination with a perforation and acoustic inserts, an equally functional and visually outstanding solution was created.