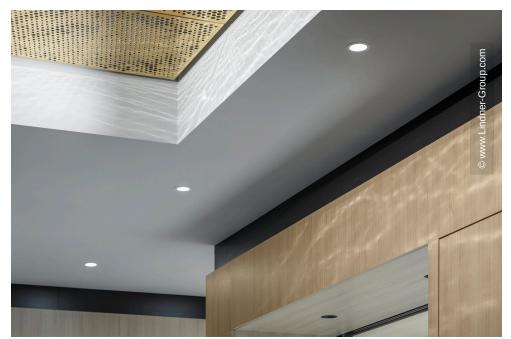

## **Project Description**

The four-star Hilton Garden Inn Wiener Neustadt offers a total of 133 rooms at the local city park, close to the city center.

Lindner installed hook-on and corridor ceilings with the surface design variant TOUCHdesign Lunar as a part of this project. These were installed in the reception area, in the corridors of the entrance area and in the restaurant. Its high-gloss surface made of hammered stainless steel gives the ceilings a special three-dimensional character, in which the colors and shapes of the room are reflected. In combination with a perforation and acoustic inserts, an equally functional and visually outstanding solution was created.