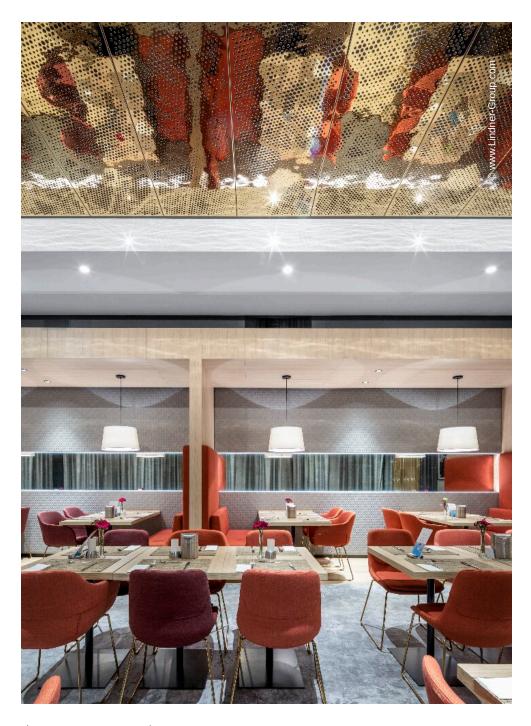

## **Project Description**

The four-star Hilton Garden Inn Wiener Neustadt offers a total of 133 rooms at the local city park, close to the city center.

Lindner installed hook-on and corridor ceilings with the surface design variant TOUCHdesign Lunar as a part of this project. These were installed in the reception area, in the corridors of the entrance area and in the restaurant. Its high-gloss surface made of hammered stainless steel gives the ceilings a special three-dimensional character, in which the colors and shapes of the room are reflected. In combination with a perforation and acoustic inserts, an equally functional and visually outstanding solution was created.