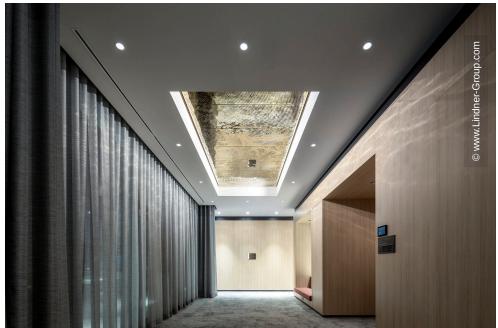

## **Project Description**

The four-star Hilton Garden Inn Wiener Neustadt offers a total of 133 rooms at the local city park, close to the city center.

Lindner installed hook-on and corridor ceilings with the surface design variant TOUCHdesign Lunar as a part of this project. These were installed in the reception area, in the corridors of the entrance area and in the restaurant. Its high-gloss surface made of hammered stainless steel gives the ceilings a special three-dimensional character, in which the colors and shapes of the room are reflected. In combination with a perforation and acoustic inserts, an equally functional and visually outstanding solution was created.