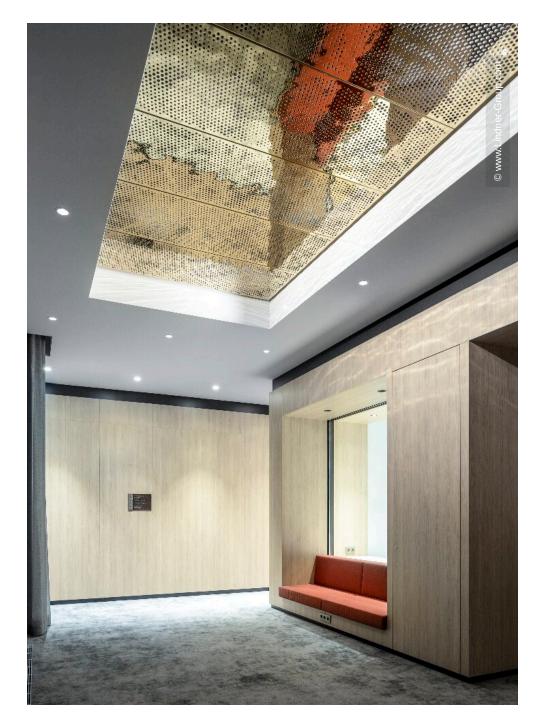

## **Project Description**

The four-star Hilton Garden Inn Wiener Neustadt offers a total of 133 rooms at the local city park, close to the city center.

Lindner installed hook-on and corridor ceilings with the surface design variant TOUCHdesign Lunar as a part of this project. These were installed in the reception area, in the corridors of the entrance area and in the restaurant. Its high-gloss surface made of hammered stainless steel gives the ceilings a special three-dimensional character, in which the colors and shapes of the room are reflected. In combination with a perforation and acoustic inserts, an equally functional and visually outstanding solution was created.