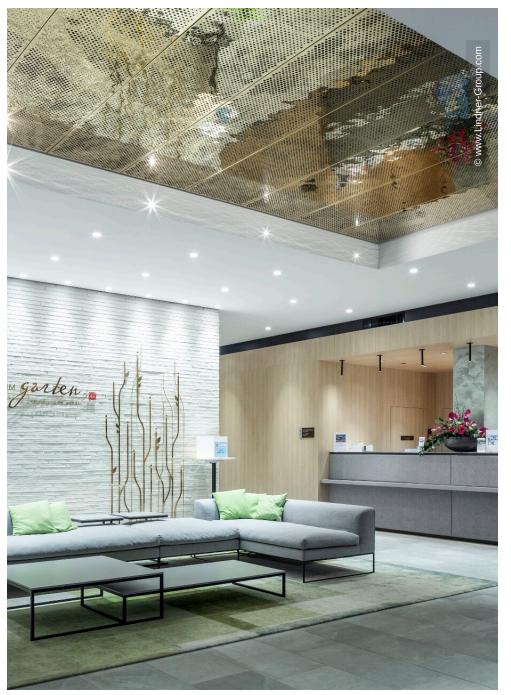

## **Project Description**

The four-star Hilton Garden Inn Wiener Neustadt offers a total of 133 rooms at the local city park, close to the city center.

Lindner installed hook-on and corridor ceilings with the surface design variant TOUCHdesign Lunar as a part of this project. These were installed in the reception area, in the corridors of the entrance area and in the restaurant. Its high-gloss surface made of hammered stainless steel gives the ceilings a special three-dimensional character, in which the colors and shapes of the room are reflected. In combination with a perforation and acoustic inserts, an equally functional and visually outstanding solution was created.