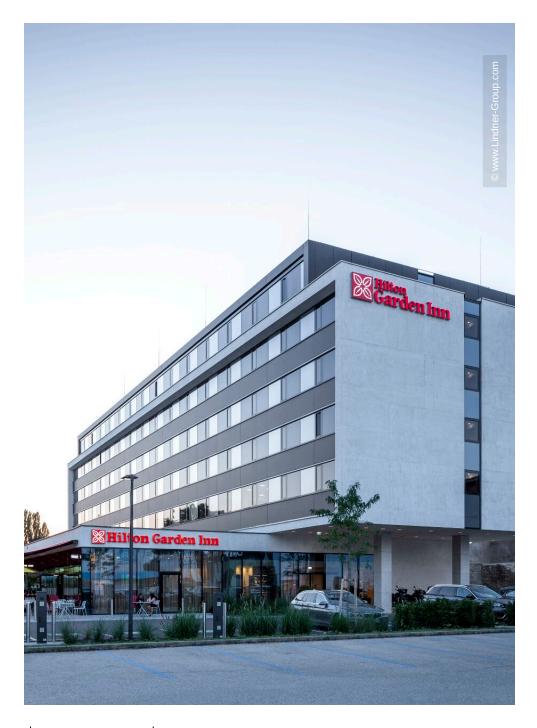

## Hilton Garden Inn

Wiener Neustadt, Austria

## **Project Description**

The four-star Hilton Garden Inn Wiener Neustadt offers a total of 133 rooms at the local city park, close to the city center.

Lindner installed hook-on and corridor ceilings with the surface design variant TOUCHdesign Lunar as a part of this project. These were installed in the reception area, in the corridors of the entrance area and in the restaurant. Its high-gloss surface made of hammered stainless steel gives the ceilings a special three-dimensional character, in which the colors and shapes of the room are reflected. In combination with a perforation and acoustic inserts, an equally functional and visually outstanding solution was created.