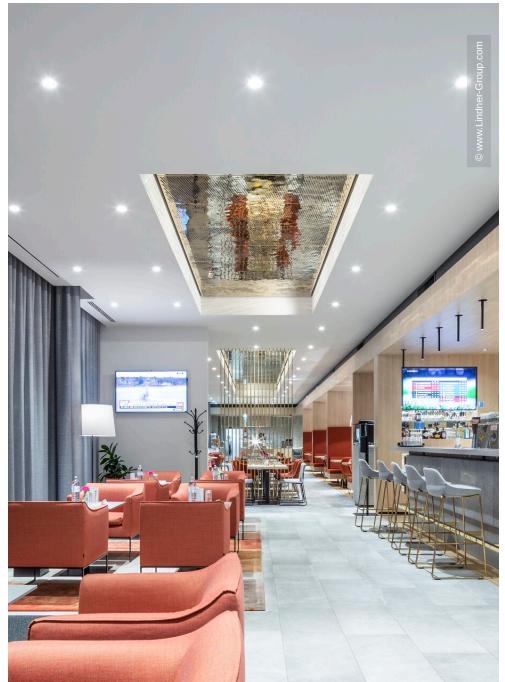

## **Project Description**

The four-star Hilton Garden Inn Wiener Neustadt offers a total of 133 rooms at the local city park, close to the city center.

Lindner installed hook-on and corridor ceilings with the surface design variant TOUCHdesign Lunar as a part of this project. These were installed in the reception area, in the corridors of the entrance area and in the restaurant. Its high-gloss surface made of hammered stainless steel gives the ceilings a special three-dimensional character, in which the colors and shapes of the room are reflected. In combination with a perforation and acoustic inserts, an equally functional and visually outstanding solution was created.