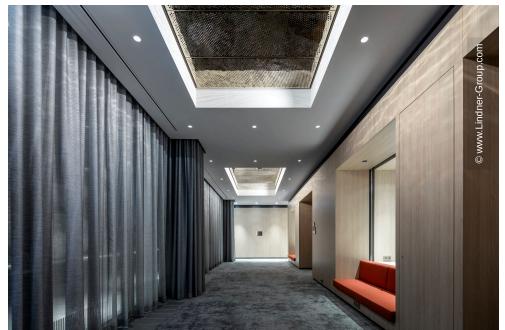

## **Project Description**

The four-star Hilton Garden Inn Wiener Neustadt offers a total of 133 rooms at the local city park, close to the city center.

Lindner installed hook-on and corridor ceilings with the surface design variant TOUCHdesign Lunar as a part of this project. These were installed in the reception area, in the corridors of the entrance area and in the restaurant. Its high-gloss surface made of hammered stainless steel gives the ceilings a special three-dimensional character, in which the colors and shapes of the room are reflected. In combination with a perforation and acoustic inserts, an equally functional and visually outstanding solution was created.