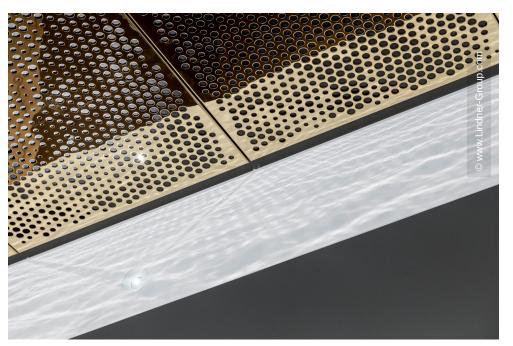

## **Project Description**

The four-star Hilton Garden Inn Wiener Neustadt offers a total of 133 rooms at the local city park, close to the city center.

Lindner installed hook-on and corridor ceilings with the surface design variant TOUCHdesign Lunar as a part of this project. These were installed in the reception area, in the corridors of the entrance area and in the restaurant. Its high-gloss surface made of hammered stainless steel gives the ceilings a special three-dimensional character, in which the colors and shapes of the room are reflected. In combination with a perforation and acoustic inserts, an equally functional and visually outstanding solution was created.