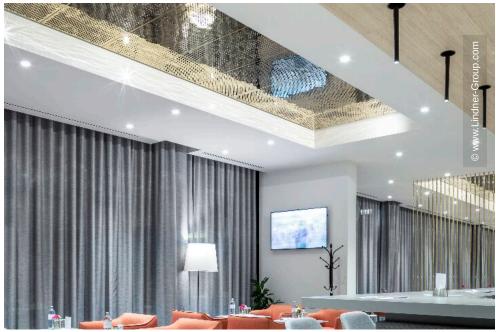

## **Project Description**

The four-star Hilton Garden Inn Wiener Neustadt offers a total of 133 rooms at the local city park, close to the city center.

Lindner installed hook-on and corridor ceilings with the surface design variant TOUCHdesign Lunar as a part of this project. These were installed in the reception area, in the corridors of the entrance area and in the restaurant. Its high-gloss surface made of hammered stainless steel gives the ceilings a special three-dimensional character, in which the colors and shapes of the room are reflected. In combination with a perforation and acoustic inserts, an equally functional and visually outstanding solution was created.