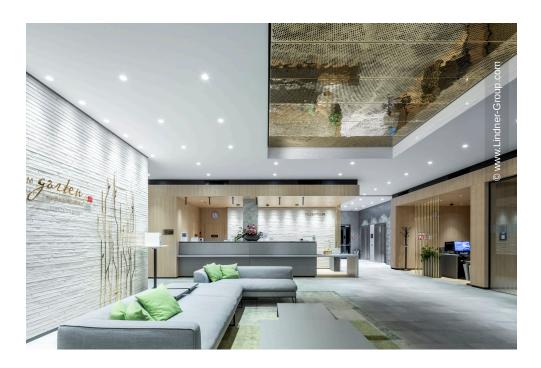

## **Project Description**

The four-star Hilton Garden Inn Wiener Neustadt offers a total of 133 rooms at the local city park, close to the city center.

Lindner installed hook-on and corridor ceilings with the surface design variant TOUCHdesign Lunar as a part of this project. These were installed in the reception area, in the corridors of the entrance area and in the restaurant. Its high-gloss surface made of hammered stainless steel gives the ceilings a special three-dimensional character, in which the colors and shapes of the room are reflected. In combination with a perforation and acoustic inserts, an equally functional and visually outstanding solution was created.