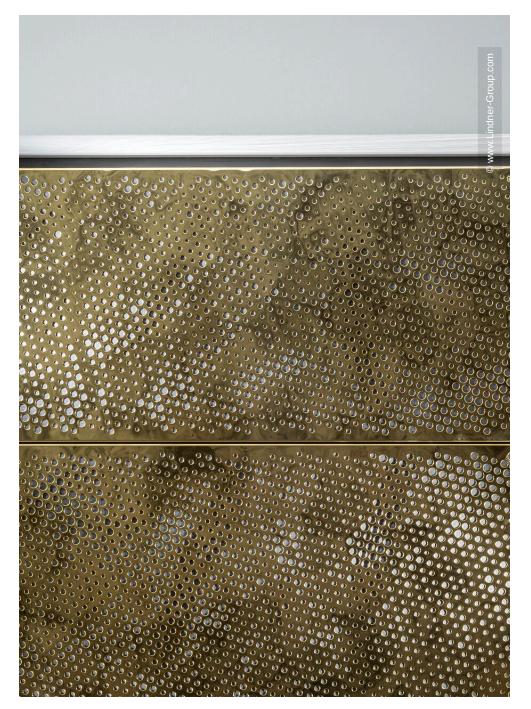

## **Project Description**

The four-star Hilton Garden Inn Wiener Neustadt offers a total of 133 rooms at the local city park, close to the city center.

Lindner installed hook-on and corridor ceilings with the surface design variant TOUCHdesign Lunar as a part of this project. These were installed in the reception area, in the corridors of the entrance area and in the restaurant. Its high-gloss surface made of hammered stainless steel gives the ceilings a special three-dimensional character, in which the colors and shapes of the room are reflected. In combination with a perforation and acoustic inserts, an equally functional and visually outstanding solution was created.