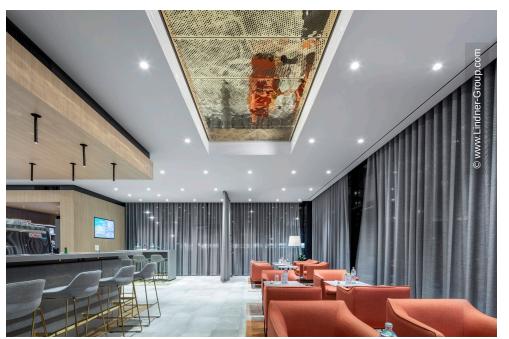

## **Project Description**

The four-star Hilton Garden Inn Wiener Neustadt offers a total of 133 rooms at the local city park, close to the city center.

Lindner installed hook-on and corridor ceilings with the surface design variant TOUCHdesign Lunar as a part of this project. These were installed in the reception area, in the corridors of the entrance area and in the restaurant. Its high-gloss surface made of hammered stainless steel gives the ceilings a special three-dimensional character, in which the colors and shapes of the room are reflected. In combination with a perforation and acoustic inserts, an equally functional and visually outstanding solution was created.