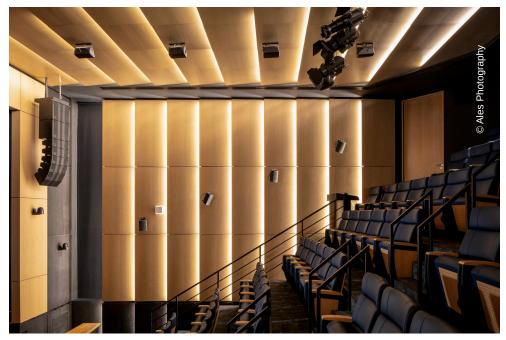

## **Completed Works**

• Floors

<sup>3</sup> Nishith Desai Associates (NDA) Alibag, India

| Calcium sulphate panels<br>NORTEC<br>FLOOR and more <sup>®</sup> arena | 1300 sqm<br>80 sqm |
|------------------------------------------------------------------------|--------------------|
| Partitions                                                             |                    |
| Partition Systems Glass<br>Partition Systems Full Panel                | 210 sqm            |
| Lindner Logic 100 Timber<br>Wall and ceiling panels                    | 130 sqm            |
| Lindner Free Metal<br>COMPwood                                         | 25 sqm<br>150 sqm  |
| Doors for Partition Systems                                            | 19 Pcs.            |
| • Ceilings                                                             |                    |
| Hook-On Ceilings                                                       | 400 sqm            |
| Cassette Ceilings<br>LMD-K 420                                         | 115 sqm            |
| Baffle Ceilings<br>LMD-L LAOLA                                         | 70 sqm             |
|                                                                        |                    |