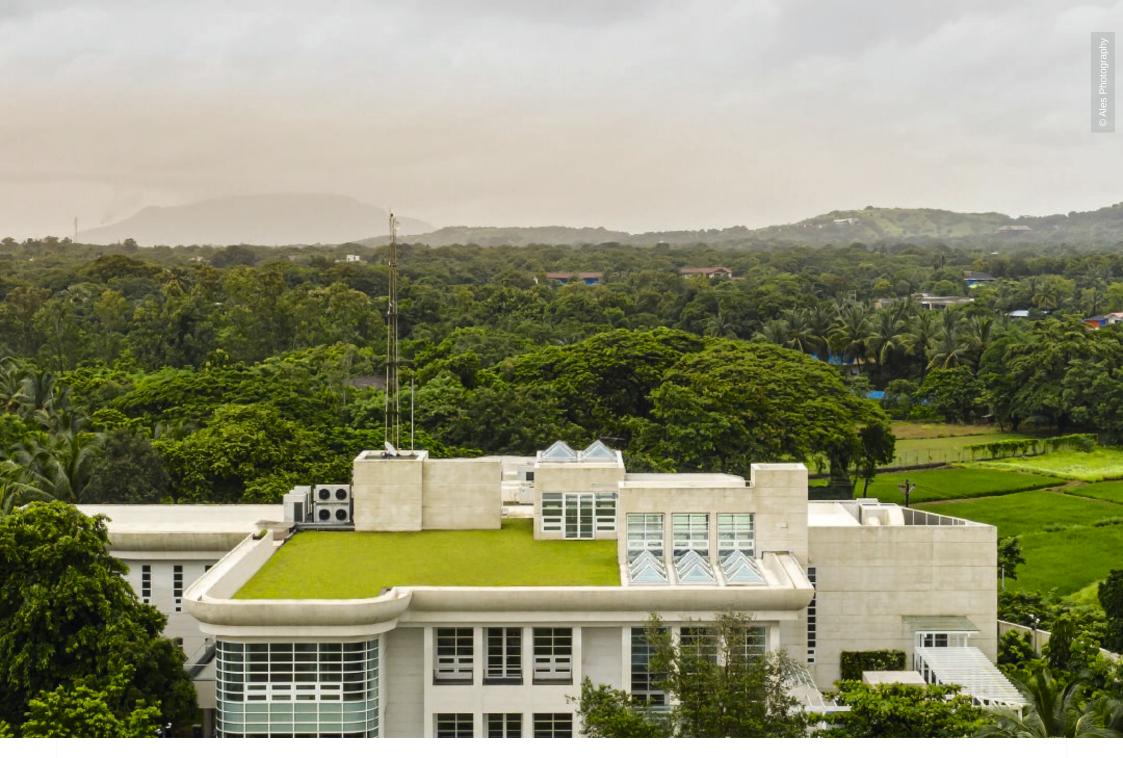

## **Project Description**

NDA is an India-centric, globally operating law firm with offices in India, Europe, the US and South-East Asia. FT ranks NDA as the Most Innovative Law Firm in Asia. It has established the Imaginarium AliGunjan, a blue sky thinking and research campus in Alibag near Mumbai. The building complex is used for conducting research in legal, tax and ethical issues arising from future technological, social, economic and political developments and provides new age solutions. The concept of the campus includes an extensive library, an auditorium as well as meeting rooms and a banquet hall. Lindner developed various custom solutions for ceilings, floors and partition walls in close cooperation with the client and the architect. The value Lindner adds as a complete supplier in this system chain lies in the minimisation of interfaces throughout the value creation process.

## General

| Building Type    | Research Rooms             |
|------------------|----------------------------|
| Company Division | Lindner Middle East L.L.C. |
| Completition     | 2017                       |
| Client           | Nishith Desai Associates   |
| Architect        | Misra & Associates P. C.   |