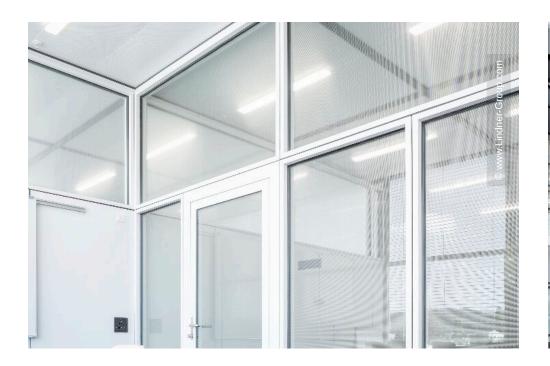

Among other things, the existing double size gym was expanded to a triple size gym, in which Lindner's ball-proof chilled ceiling makes a significant contribution to the pleasant temperature during physical education. In the school rooms themselves, etched glazed skylights were realised as well as metal and glazed partitions for separated spaces. The latter achieve pleasant acoustics in the learning and working areas with a sound reduction index of  $R_{\rm w}=39~{\rm dB}$  (glass) and  $R_{\rm w}=59~{\rm dB}$  (metal). In addition, Lindner installed metal wall claddings and hook-on metal ceilings that visually round off the rooms to the sides and upwards. Soundproof door elements and tailor-made plasterboard partitions between the listed steel girders complete the interior fit-out.

#### Partitions

Partition Systems Full Panel Lindner Logic 100 Metal Wall and ceiling panels Lindner Free Metal