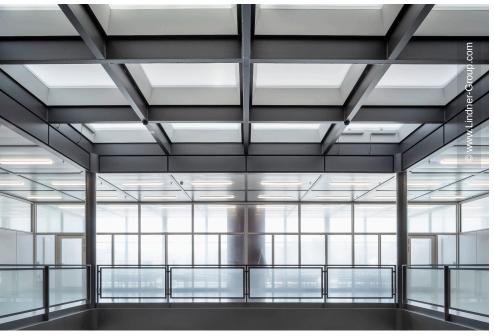

Among other things, the existing double size gym was expanded to a triple size gym, in which Lindner's ball-proof chilled ceiling makes a significant contribution to the pleasant temperature during physical education. In the school rooms themselves, etched glazed skylights were realised as well as metal and glazed partitions for separated spaces. The latter achieve pleasant acoustics in the learning and working areas with a sound reduction index of  $R_{\rm w}=39~{\rm dB}$  (glass) and  $R_{\rm w}=59~{\rm dB}$  (metal). In addition, Lindner installed metal wall claddings and hook-on metal ceilings that visually round off the rooms to the sides and upwards. Soundproof door elements and tailor-made plasterboard partitions between the listed steel girders complete the interior fit-out.

#### Ceilings

Hook-On Ceilings LMD-E 213 BWS Heated and Chilled Hook-On Ceilings Plafotherm® E 200

#### Partitions

Partition Systems Full Panel Lindner Logic 100 Metal Wall and ceiling panels Lindner Free Metal