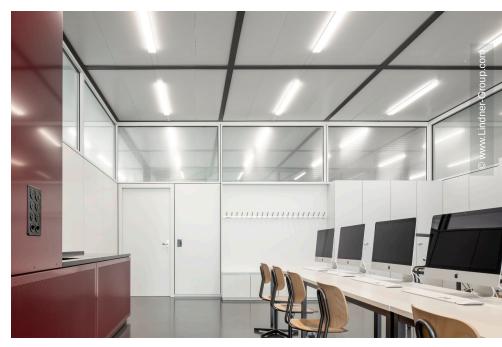

Among other things, the existing double size gym was expanded to a triple size gym, in which Lindner's ball-proof chilled ceiling makes a significant contribution to the pleasant temperature during physical education. In the school rooms themselves, etched glazed skylights were realised as well as metal and glazed partitions for separated spaces. The latter achieve pleasant acoustics in the learning and working areas with a sound reduction index of  $R_{\rm w}=39~{\rm dB}$  (glass) and  $R_{\rm w}=59~{\rm dB}$  (metal). In addition, Lindner installed metal wall claddings and hook-on metal ceilings that visually round off the rooms to the sides and upwards. Soundproof door elements and tailor-made plasterboard partitions between the listed steel girders complete the interior fit-out.

#### Ceilings

Hook-On Ceilings LMD-E 213 BWS Heated and Chilled Hook-On Ceilings Plafotherm® E 200

#### Partitions

Partition Systems Full Panel Lindner Logic 100 Metal Wall and ceiling panels Lindner Free Metal