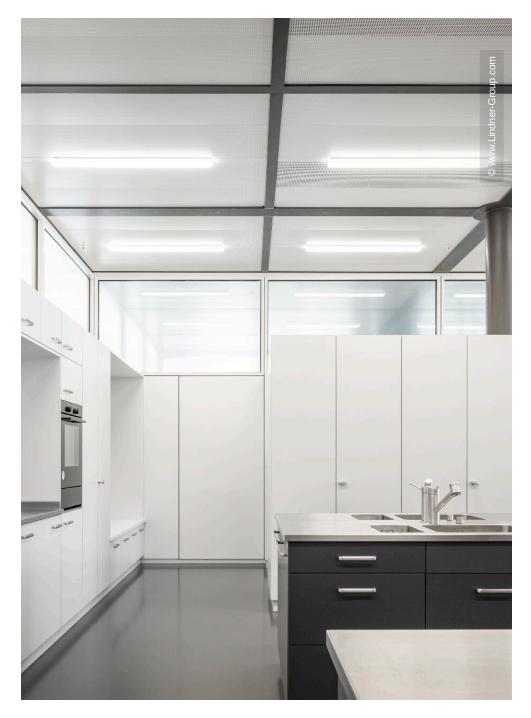

Among other things, the existing double size gym was expanded to a triple size gym, in which Lindner's ball-proof chilled ceiling makes a significant contribution to the pleasant temperature during physical education. In the school rooms themselves, etched glazed skylights were realised as well as metal and glazed partitions for separated spaces. The latter achieve pleasant acoustics in the learning and working areas with a sound reduction index of  $R_{\rm w}=39~{\rm dB}$  (glass) and  $R_{\rm w}=59~{\rm dB}$  (metal). In addition, Lindner installed metal wall claddings and hook-on metal ceilings that visually round off the rooms to the sides and upwards. Soundproof door elements and tailor-made plasterboard partitions between the listed steel girders complete the interior fit-out.

#### Ceilings

Hook-On Ceilings LMD-E 213 BWS Heated and Chilled Hook-On Ceilings Plafotherm® E 200