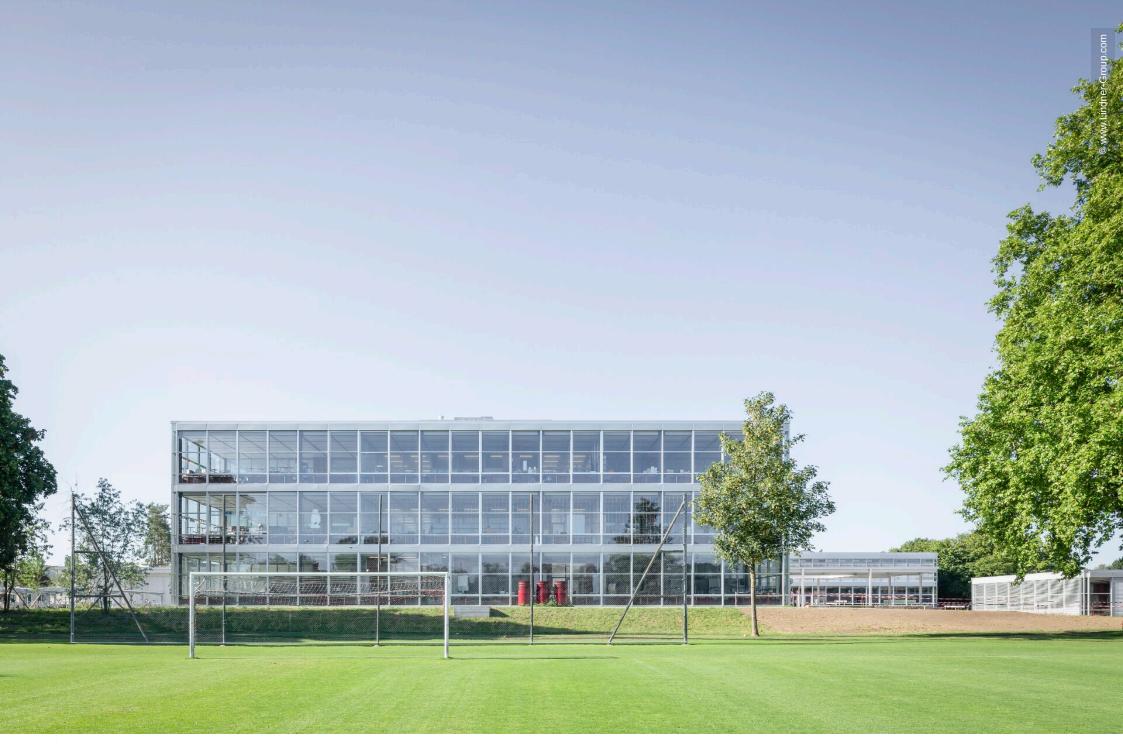

# **Project Description**

The Auen school complex in Frauenfeld was built in the 1960s by the architects Barth and Zaugg – both representatives of the "Solothurner Schule". The listed ensemble of loosely grouped buildings is an important testimony to late Swiss Modernism. In order to continue using the facility as a school, the buildings were expanded and brought up-to-date. Nevertheless, the architecturally and historically valuable character of the buildings was preserved.