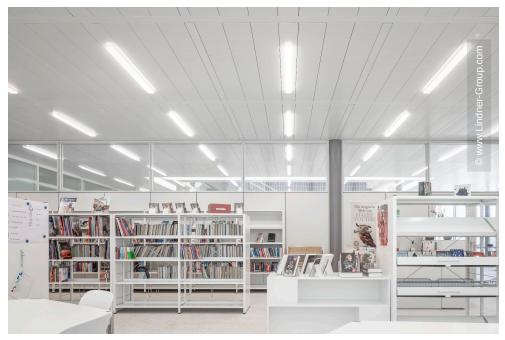

Among other things, the existing double size gym was expanded to a triple size gym, in which Lindner's ball-proof chilled ceiling makes a significant contribution to the pleasant temperature during physical education. In the school rooms themselves, etched glazed skylights were realised as well as metal and glazed partitions for separated spaces. The latter achieve pleasant acoustics in the learning and working areas with a sound reduction index of  $R_{\rm w}=39~{\rm dB}$  (glass) and  $R_{\rm w}=59~{\rm dB}$  (metal). In addition, Lindner installed metal wall claddings and hook-on metal ceilings that visually round off the rooms to the sides and upwards. Soundproof door elements and tailor-made plasterboard partitions between the listed steel girders complete the interior fit-out.

#### Ceilings

Hook-On Ceilings LMD-E 213 BWS Heated and Chilled Hook-On Ceilings Plafotherm® E 200