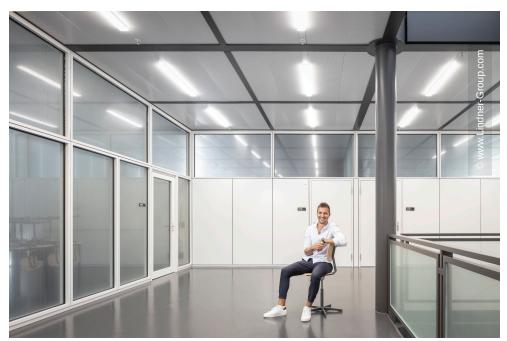

Among other things, the existing double size gym was expanded to a triple size gym, in which Lindner's ball-proof chilled ceiling makes a significant contribution to the pleasant temperature during physical education. In the school rooms themselves, etched glazed skylights were realised as well as metal and glazed partitions for separated spaces. The latter achieve pleasant acoustics in the learning and working areas with a sound reduction index of  $R_{\rm w}=39~{\rm dB}$  (glass) and  $R_{\rm w}=59~{\rm dB}$  (metal). In addition, Lindner installed metal wall claddings and hook-on metal ceilings that visually round off the rooms to the sides and upwards. Soundproof door elements and tailor-made plasterboard partitions between the listed steel girders complete the interior fit-out.

#### Ceilings

Hook-On Ceilings LMD-E 213 BWS Heated and Chilled Hook-On Ceilings Plafotherm® E 200

#### Partitions

Partition Systems Full Panel Lindner Logic 100 Metal Wall and ceiling panels Lindner Free Metal