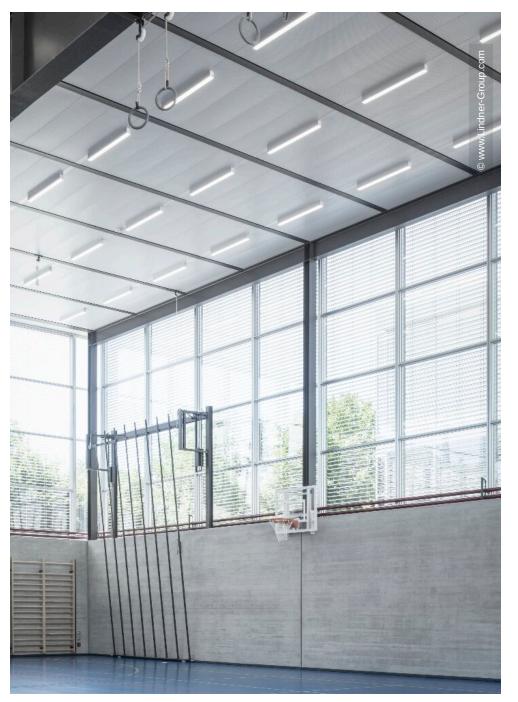

Among other things, the existing double size gym was expanded to a triple size gym, in which Lindner's ball-proof chilled ceiling makes a significant contribution to the pleasant temperature during physical education. In the school rooms themselves, etched glazed skylights were realised as well as metal and glazed partitions for separated spaces. The latter achieve pleasant acoustics in the learning and working areas with a sound reduction index of  $R_{\rm w}=39~{\rm dB}$  (glass) and  $R_{\rm w}=59~{\rm dB}$  (metal). In addition, Lindner installed metal wall claddings and hook-on metal ceilings that visually round off the rooms to the sides and upwards. Soundproof door elements and tailor-made plasterboard partitions between the listed steel girders complete the interior fit-out.

#### Ceilings

Hook-On Ceilings LMD-E 213 BWS Heated and Chilled Hook-On Ceilings Plafotherm® E 200