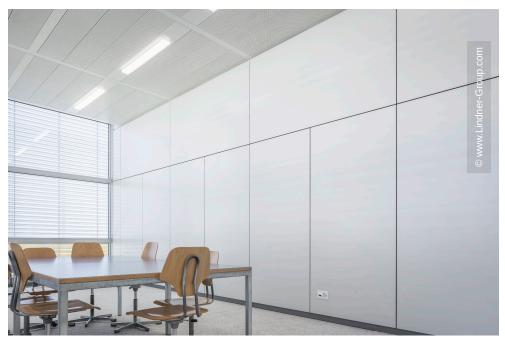

Among other things, the existing double size gym was expanded to a triple size gym, in which Lindner's ball-proof chilled ceiling makes a significant contribution to the pleasant temperature during physical education. In the school rooms themselves, etched glazed skylights were realised as well as metal and glazed partitions for separated spaces. The latter achieve pleasant acoustics in the learning and working areas with a sound reduction index of  $R_{\rm w}=39~{\rm dB}$  (glass) and  $R_{\rm w}=59~{\rm dB}$  (metal). In addition, Lindner installed metal wall claddings and hook-on metal ceilings that visually round off the rooms to the sides and upwards. Soundproof door elements and tailor-made plasterboard partitions between the listed steel girders complete the interior fit-out.

#### Partitions

Partition Systems Full Panel Lindner Logic 100 Metal Wall and ceiling panels Lindner Free Metal