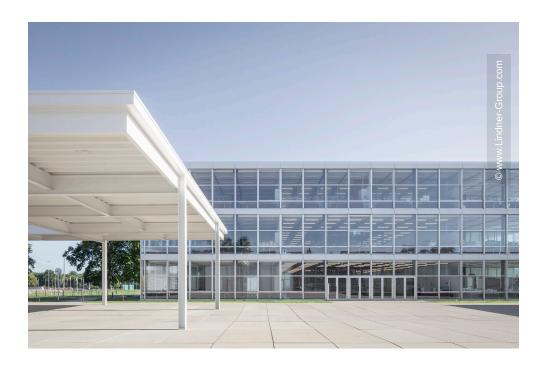

# **Project Description**

The Auen school complex in Frauenfeld was built in the 1960s by the architects Barth and Zaugg – both representatives of the "Solothurner Schule". The listed ensemble of loosely grouped buildings is an important testimony to late Swiss Modernism. In order to continue using the facility as a school, the buildings were expanded and brought up-to-date. Nevertheless, the architecturally and historically valuable character of the buildings was preserved.

Among other things, the existing double size gym was expanded to a triple size gym, in which Lindner's ball-proof chilled ceiling makes a significant contribution to the pleasant temperature during physical education. In the school rooms themselves, etched glazed skylights were realised as well as metal and glazed partitions for separated spaces. The latter achieve pleasant acoustics in the learning and working areas with a sound reduction index of  $R_{\rm w}=39~{\rm dB}$  (glass) and  $R_{\rm w}=59~{\rm dB}$  (metal). In addition, Lindner installed metal wall claddings and hook-on metal ceilings that visually round off the rooms to the sides and upwards. Soundproof door elements and tailor-made plasterboard partitions between the listed steel girders complete the interior fit-out.