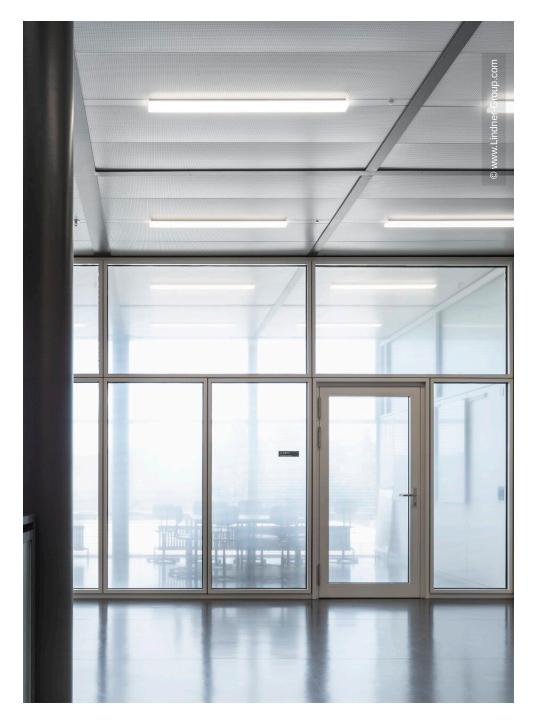

Among other things, the existing double size gym was expanded to a triple size gym, in which Lindner's ball-proof chilled ceiling makes a significant contribution to the pleasant temperature during physical education. In the school rooms themselves, etched glazed skylights were realised as well as metal and glazed partitions for separated spaces. The latter achieve pleasant acoustics in the learning and working areas with a sound reduction index of  $R_{\rm w}=39~{\rm dB}$  (glass) and  $R_{\rm w}=59~{\rm dB}$  (metal). In addition, Lindner installed metal wall claddings and hook-on metal ceilings that visually round off the rooms to the sides and upwards. Soundproof door elements and tailor-made plasterboard partitions between the listed steel girders complete the interior fit-out.

#### Ceilings

Hook-On Ceilings LMD-E 213 BWS Heated and Chilled Hook-On Ceilings Plafotherm® E 200

#### Partitions

Partition Systems Full Panel Lindner Logic 100 Metal Wall and ceiling panels Lindner Free Metal