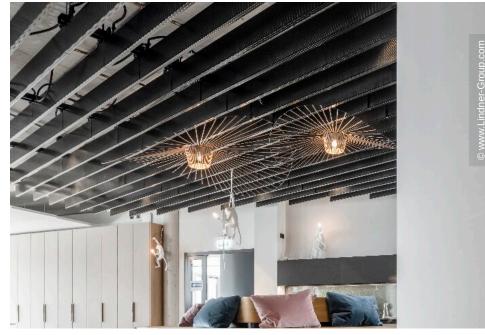

Lindner was able to participate in this project in the product areas of floor systems, partition systems, heating and cooling technology as well as the general areas of complete fit-out.

In addition to the NORTEC and CAVOPEX floor systems and the associated floor covering work, the Lindner Life glass partitions and heated and cooled ceilings were used for the interior fit-out.