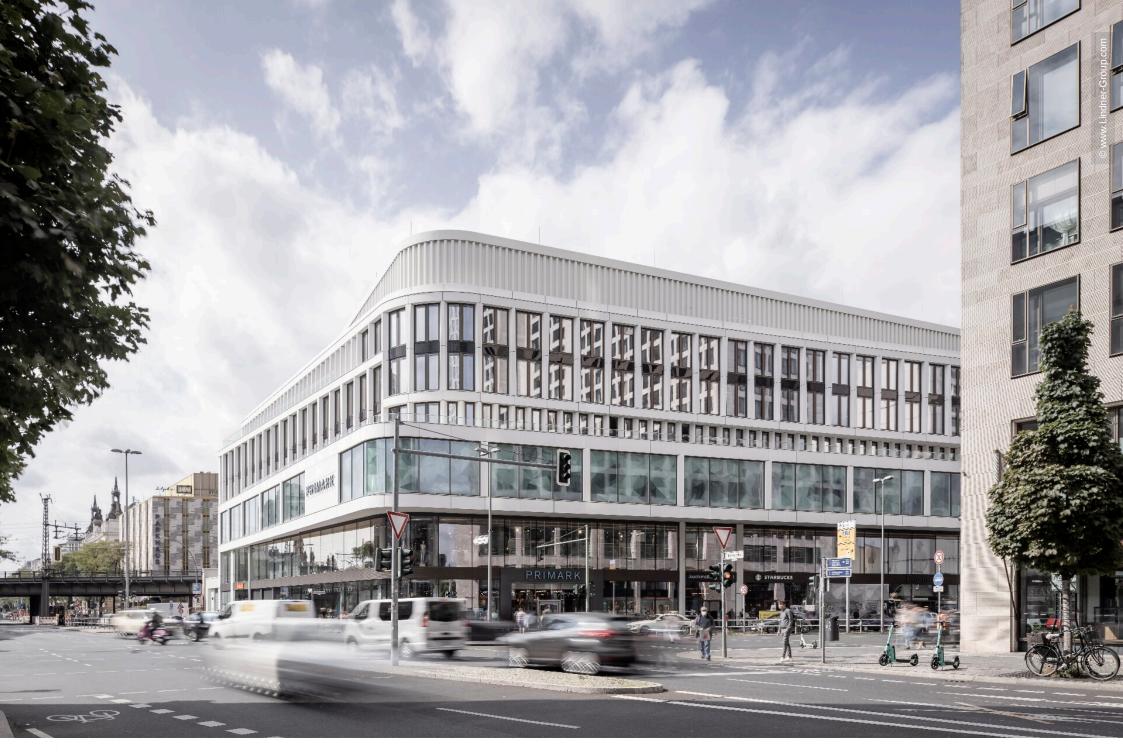

## **ZOOM Berlin**

Berlin, Germany

## **Project Description**

On the site of the former "Aschinger-Haus", the ultra-modern ZOOM Berlin was built under the management of the American real estate group Hines.

The multi-purpose building, located between Kurfürstendamm and Berlin Zoo, was opened in 2018 and is very popular with its visitors and tenants. In addition to shopping areas, the new building offers sufficient space for various offices. Lindner realised the tenant fit-out for Hines Immobilien and Kialo GmbH.