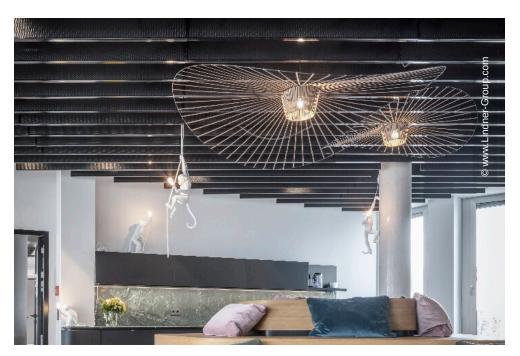

Lindner was able to participate in this project in the product areas of floor systems, partition systems, heating and cooling technology as well as the general areas of complete fit-out.

In addition to the NORTEC and CAVOPEX floor systems and the associated floor covering work, the Lindner Life glass partitions and heated and cooled ceilings were used for the interior fit-out.

Lindner was also able to carry out the interior design work, such as tiling and carpentry.