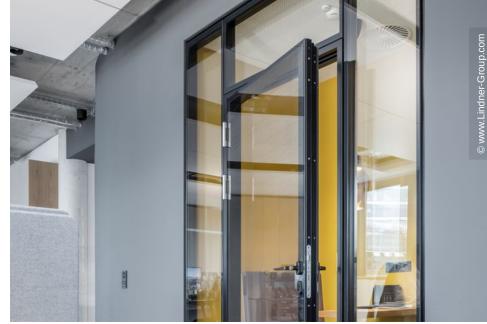

Lindner was able to participate in this project in the product areas of floor systems, partition systems, heating and cooling technology as well as the general areas of complete fit-out.

In addition to the NORTEC and CAVOPEX floor systems and the associated floor covering work, the Lindner Life glass partitions and heated and cooled ceilings were used for the interior fit-out.

Wooden doors

- General Contracting
  - Carpentry Floor covering works Painting works Plasterboard partition systems Plasterboard ceiling systems Plastering works Stucco works