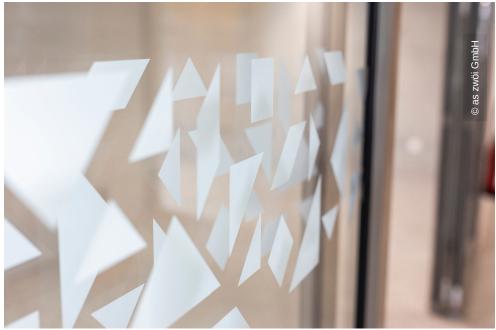

The individual rooms are designed to be very spacious and calm, supplemented by light wooden elements and transparent partitions, which create a separate, quieter working atmosphere if required. The glazing and matching door elements are made by Lindner. The Swiss subsidiary of the Lindner Group in Opfikon near Zurich supplied and installed the glass partition systems Lindner Life Stereo 125 and Contour 126 with a narrow face width of 16 mm. A light grey colour was chosen for the surrounding aluminium and door frames, which can also be found in the stickers on the glass fronts. Geometric shapes – giving the impression of building blocks like in the school logo – were chosen as a consistent style element.