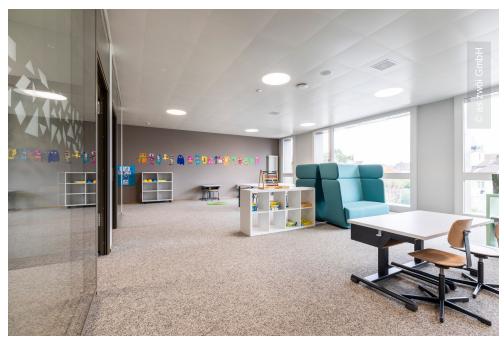

## **Project Description**

After the autumn holidays in November 2019, the "Lernraum" opened in Bad Zurzach in the Swiss canton of Aargau. The three-story building houses around 300 children from nursery to sixth grade in primary school. With the planning of the new building, a new learning and space concept was created. There are various learning areas available, the conventional classroom and the nursery rooms are complemented by additional offers, like e. g. a play street in the nursery area, shared project tables or a whisper zone in the upper school floors.

The individual rooms are designed to be very spacious and calm, supplemented by light wooden elements and transparent partitions, which create a separate, quieter working atmosphere if required. The glazing and matching door elements are made by Lindner. The Swiss subsidiary of the Lindner Group in Opfikon near Zurich supplied and installed the glass partition systems Lindner Life Stereo 125 and Contour 126 with a narrow face width of 16 mm. A light grey colour was chosen for the surrounding aluminium and door frames, which can also be found in the stickers on the glass fronts. Geometric shapes – giving the impression of building blocks like in the school logo – were chosen as a consistent style element.