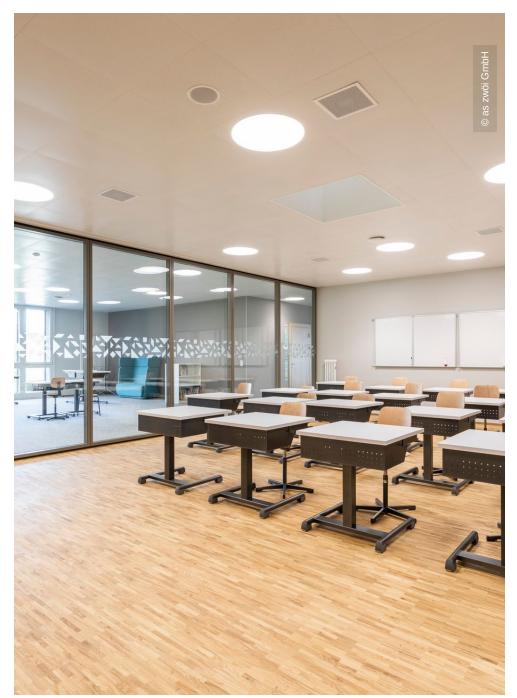

The individual rooms are designed to be very spacious and calm, supplemented by light wooden elements and transparent partitions, which create a separate, quieter working atmosphere if required. The glazing and matching door elements are made by Lindner. The Swiss subsidiary of the Lindner Group in Opfikon near Zurich supplied and installed the glass partition systems Lindner Life Stereo 125 and Contour 126 with a narrow face width of 16 mm. A light grey colour was chosen for the surrounding aluminium and door frames, which can also be found in the stickers on the glass fronts. Geometric shapes – giving the impression of building blocks like in the school logo – were chosen as a consistent style element.