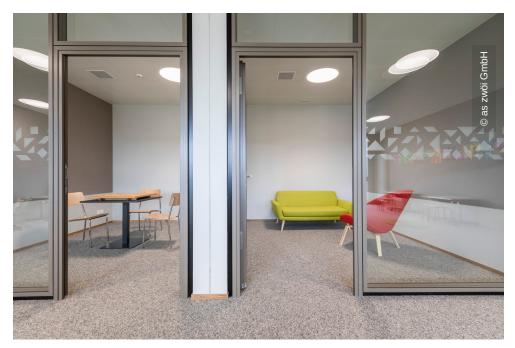

The individual rooms are designed to be very spacious and calm, supplemented by light wooden elements and transparent partitions, which create a separate, quieter working atmosphere if required. The glazing and matching door elements are made by Lindner. The Swiss subsidiary of the Lindner Group in Opfikon near Zurich supplied and installed the glass partition systems Lindner Life Stereo 125 and Contour 126 with a narrow face width of 16 mm. A light grey colour was chosen for the surrounding aluminium and door frames, which can also be found in the stickers on the glass fronts. Geometric shapes – giving the impression of building blocks like in the school logo – were chosen as a consistent style element.