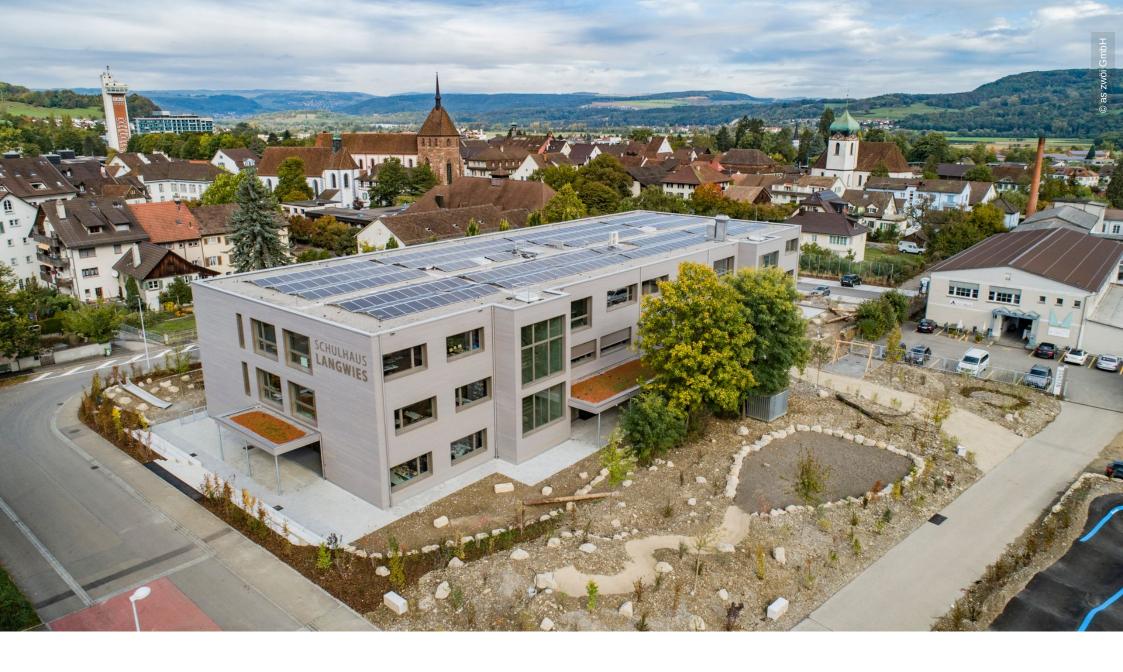

## Schulhaus-Langwies

Bad Zurzach, Switzerland

## **Project Description**

After the autumn holidays in November 2019, the "Lernraum" opened in Bad Zurzach in the Swiss canton of Aargau. The three-story building houses around 300 children from nursery to sixth grade in primary school. With the planning of the new building, a new learning and space concept was created. There are various learning areas available, the conventional classroom and the nursery rooms are complemented by additional offers, like e. g. a play street in the nursery area, shared project tables or a whisper zone in the upper school floors.