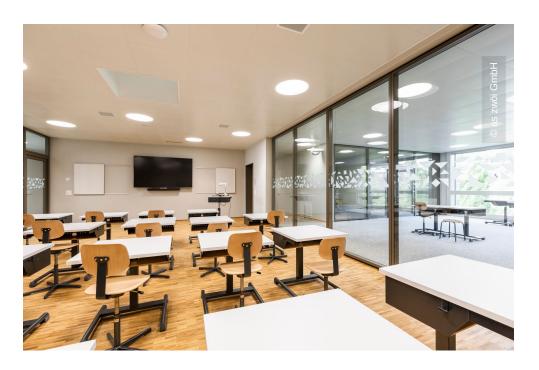

The individual rooms are designed to be very spacious and calm, supplemented by light wooden elements and transparent partitions, which create a separate, quieter working atmosphere if required. The glazing and matching door elements are made by Lindner. The Swiss subsidiary of the Lindner Group in Opfikon near Zurich supplied and installed the glass partition systems Lindner Life Stereo 125 and Contour 126 with a narrow face width of 16 mm. A light grey colour was chosen for the surrounding aluminium and door frames, which can also be found in the stickers on the glass fronts. Geometric shapes – giving the impression of building blocks like in the school logo – were chosen as a consistent style element.