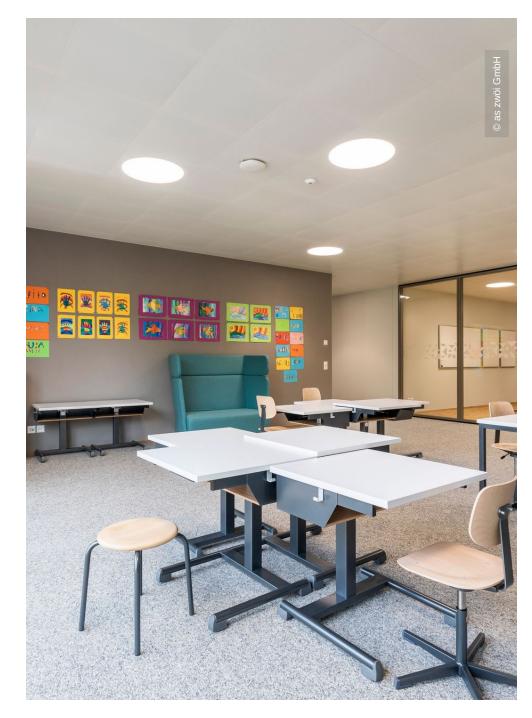

The individual rooms are designed to be very spacious and calm, supplemented by light wooden elements and transparent partitions, which create a separate, quieter working atmosphere if required. The glazing and matching door elements are made by Lindner. The Swiss subsidiary of the Lindner Group in Opfikon near Zurich supplied and installed the glass partition systems Lindner Life Stereo 125 and Contour 126 with a narrow face width of 16 mm. A light grey colour was chosen for the surrounding aluminium and door frames, which can also be found in the stickers on the glass fronts. Geometric shapes – giving the impression of building blocks like in the school logo – were chosen as a consistent style element.