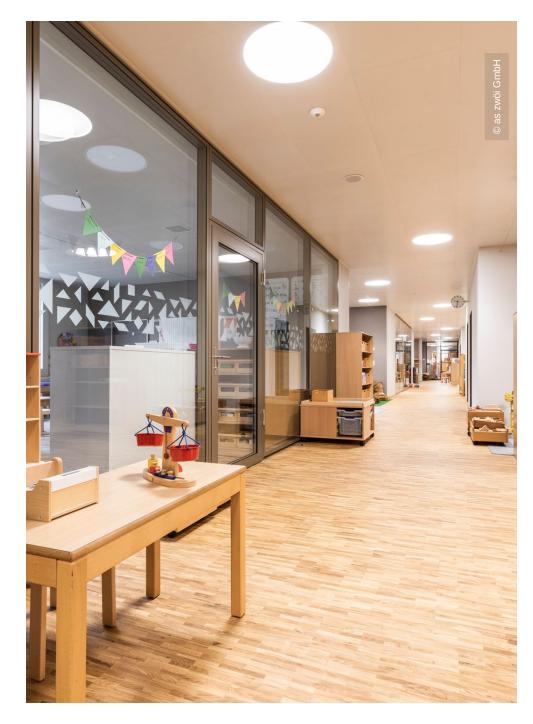

## **Project Description**

After the autumn holidays in November 2019, the "Lernraum" opened in Bad Zurzach in the Swiss canton of Aargau. The three-story building houses around 300 children from nursery to sixth grade in primary school. With the planning of the new building, a new learning and space concept was created. There are various learning areas available, the conventional classroom and the nursery rooms are complemented by additional offers, like e. g. a play street in the nursery area, shared project tables or a whisper zone in the upper school floors.

The individual rooms are designed to be very spacious and calm, supplemented by light wooden elements and transparent partitions, which create a separate, quieter working atmosphere if required. The glazing and matching door elements are made by Lindner. The Swiss subsidiary of the Lindner Group in Opfikon near Zurich supplied and installed the glass partition systems Lindner Life Stereo 125 and Contour 126 with a narrow face width of 16 mm. A light grey colour was chosen for the surrounding aluminium and door frames, which can also be found in the stickers on the glass fronts. Geometric shapes – giving the impression of building blocks like in the school logo – were chosen as a consistent style element.