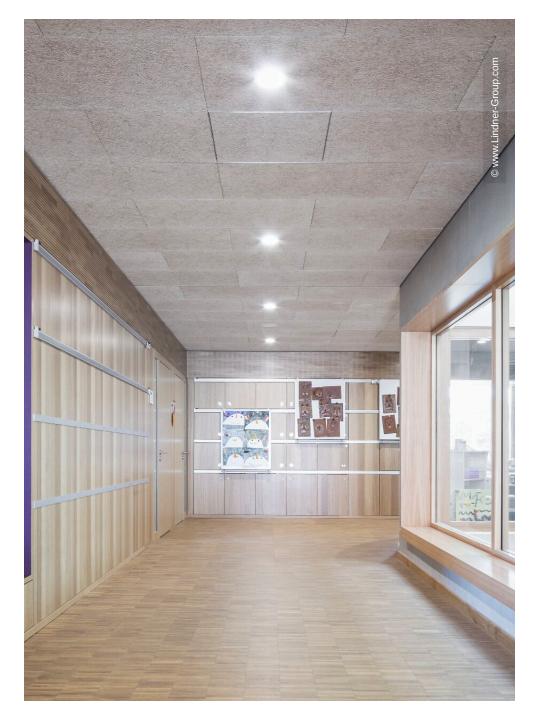

## **Project Description**

The Karlheinz Böhm School in Vaterstetten near Munich combines an elementary school and a secondary school under one roof. To be more precise, the building complex is divided into three-story structures that are arranged slightly offset from each other in a U-shape. A continuous main corridor not only connects the building sections with each other, but also leads to a triple gymnasium with an adjoining swimming pool. Lindner produced, supplied and installed almost 250 interior wood doors as well as several hundred square meters of wall paneling, cabinet systems and built-in furniture in matching oak veneer or white HPL decor. The doors in the corridors and classrooms meet all fire and sound insulation requirements. As experts for special designs, Lindner was commissioned for large-scale, mobile partition solutions that open the music rooms to the auditorium. For the wall cladding in the entrance area and in the auditorium, the fire-protection-tested, real wood veneered Lindner FIREwood wall panels in building material class A2 were chosen. They are also made of oak to match the other wooden elements in the assembly hall.