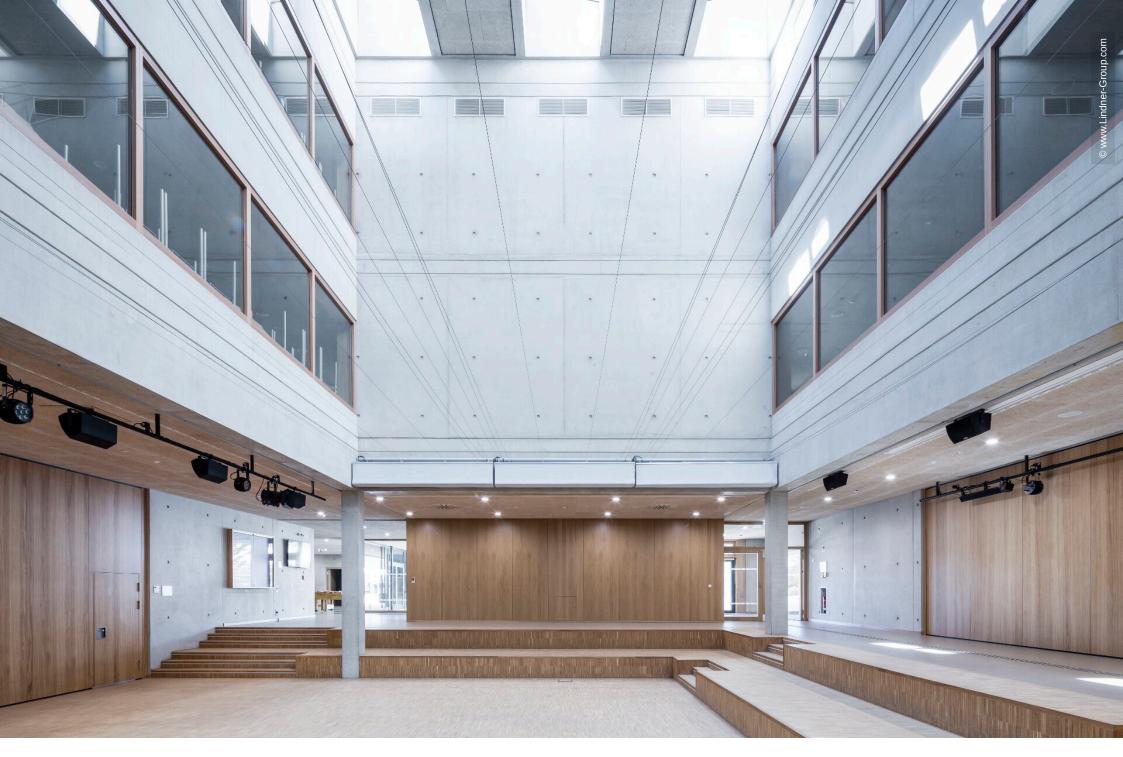

## **Project Description**

The Karlheinz Böhm School in Vaterstetten near Munich combines an elementary school and a secondary school under one roof. To be more precise, the building complex is divided into three-story structures that are arranged slightly offset from each other in a U-shape. A continuous main corridor not only connects the building sections with each other, but also leads to a triple gymnasium with an adjoining swimming pool. Lindner produced, supplied and installed almost 250 interior wood doors as well as several hundred square meters of wall paneling, cabinet systems and built-in furniture in matching oak veneer or white HPL decor. The doors in the corridors and classrooms meet all fire and sound insulation requirements. As experts for special designs, Lindner was commissioned for large-scale, mobile partition solutions that open the music rooms to the auditorium. For the wall cladding in the entrance area and in the auditorium, the fire-protection-tested, real wood veneered Lindner FIREwood wall panels in building material class A2 were chosen. They are also made of oak to match the other wooden elements in the assembly hall.

## **Completed Works**

- Doors
   Wooden doors
   241 Pcs

  Partitions
   Wall and ceiling panels
   FIREwood
   60 sqm
   Lindner Free Timber
   790 sqm

  Carpentry
- Carpentry Kitchenette Furniture