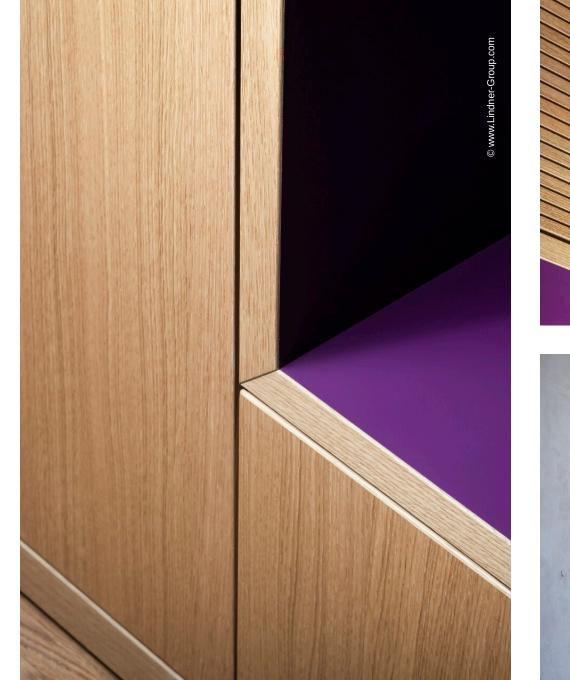

## **Project Description**

The Karlheinz Böhm School in Vaterstetten near Munich combines an elementary school and a secondary school under one roof. To be more precise, the building complex is divided into three-story structures that are arranged slightly offset from each other in a U-shape. A continuous main corridor not only connects the building sections with each other, but also leads to a triple gymnasium with an adjoining swimming pool. Lindner produced, supplied and installed almost 250 interior wood doors as well as several hundred square meters of wall paneling, cabinet systems and built-in furniture in matching oak veneer or white HPL decor. The doors in the corridors and classrooms meet all fire and sound insulation requirements. As experts for special designs, Lindner was commissioned for large-scale, mobile partition solutions that open the music rooms to the auditorium. For the wall cladding in the entrance area and in the auditorium, the fire-protection-tested, real wood veneered Lindner FIREwood wall panels in building material class A2 were chosen. They are also made of oak to match the other wooden elements in the assembly hall.