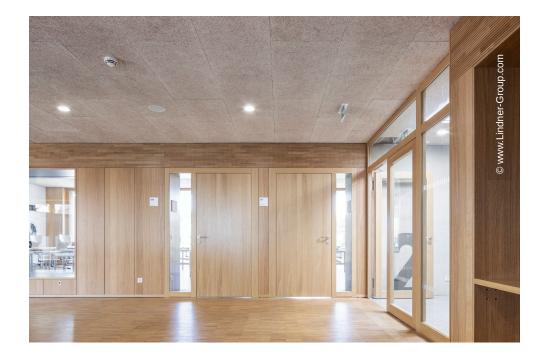

## **Project Description**

The Karlheinz Böhm School in Vaterstetten near Munich combines an elementary school and a secondary school under one roof. To be more precise, the building complex is divided into three-story structures that are arranged slightly offset from each other in a U-shape. A continuous main corridor not only connects the building sections with each other, but also leads to a triple gymnasium with an adjoining swimming pool. Lindner produced, supplied and installed almost 250 interior wood doors as well as several hundred square meters of wall paneling, cabinet systems and built-in furniture in matching oak veneer or white HPL decor. The doors in the corridors and classrooms meet all fire and sound insulation requirements. As experts for special designs, Lindner was commissioned for large-scale, mobile partition solutions that open the music rooms to the auditorium. For the wall cladding in the entrance area and in the auditorium, the fire-protection-tested, real wood veneered Lindner FIREwood wall panels in building material class A2 were chosen. They are also made of oak to match the other wooden elements in the assembly hall.

## **Completed Works**

- Doors
   Wooden doors
   241 Pcs

  Partitions
   Wall and ceiling panels
   FIREwood
   60 sqm
   Lindner Free Timber
   790 sqm

  Carpentry
- Carpentry Kitchenette Furniture