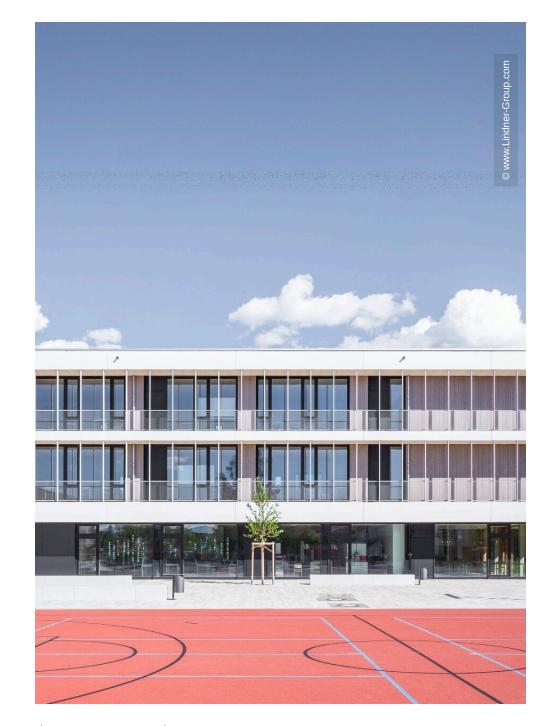

## **Project Description**

The Karlheinz Böhm School in Vaterstetten near Munich combines an elementary school and a secondary school under one roof. To be more precise, the building complex is divided into three-story structures that are arranged slightly offset from each other in a U-shape. A continuous main corridor not only connects the building sections with each other, but also leads to a triple gymnasium with an adjoining swimming pool. Lindner produced, supplied and installed almost 250 interior wood doors as well as several hundred square meters of wall paneling, cabinet systems and built-in furniture in matching oak veneer or white HPL decor. The doors in the corridors and classrooms meet all fire and sound insulation requirements. As experts for special designs, Lindner was commissioned for large-scale, mobile partition solutions that open the music rooms to the auditorium. For the wall cladding in the entrance area and in the auditorium, the fire-protection-tested, real wood veneered Lindner FIREwood wall panels in building material class A2 were chosen. They are also made of oak to match the other wooden elements in the assembly hall.

## **Completed Works**

- Doors
   Wooden doors
   241 Pcs

  Partitions
   Wall and ceiling panels
   FIREwood
   60 sqm
   Lindner Free Timber
   790 sqm

  Carpentry
- Carpentry Kitchenette Furniture