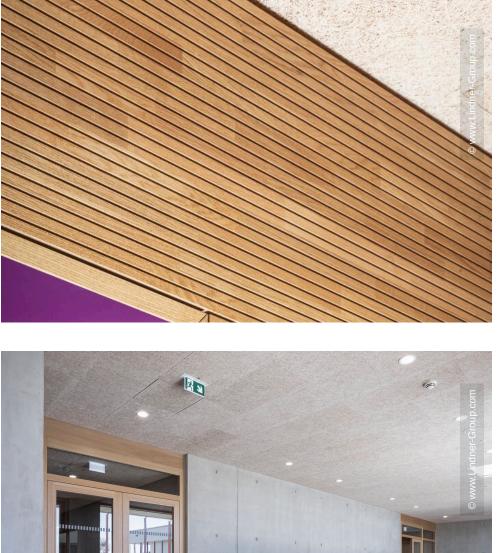

## **Project Description**

The Karlheinz Böhm School in Vaterstetten near Munich combines an elementary school and a secondary school under one roof. To be more precise, the building complex is divided into three-story structures that are arranged slightly offset from each other in a U-shape. A continuous main corridor not only connects the building sections with each other, but also leads to a triple gymnasium with an adjoining swimming pool. Lindner produced, supplied and installed almost 250 interior wood doors as well as several hundred square meters of wall paneling, cabinet systems and built-in furniture in matching oak veneer or white HPL decor. The doors in the corridors and classrooms meet all fire and sound insulation requirements. As experts for special designs, Lindner was commissioned for large-scale, mobile partition solutions that open the music rooms to the auditorium. For the wall cladding in the entrance area and in the auditorium, the fire-protection-tested, real wood veneered Lindner FIREwood wall panels in building material class A2 were chosen. They are also made of oak to match the other wooden elements in the assembly hall.