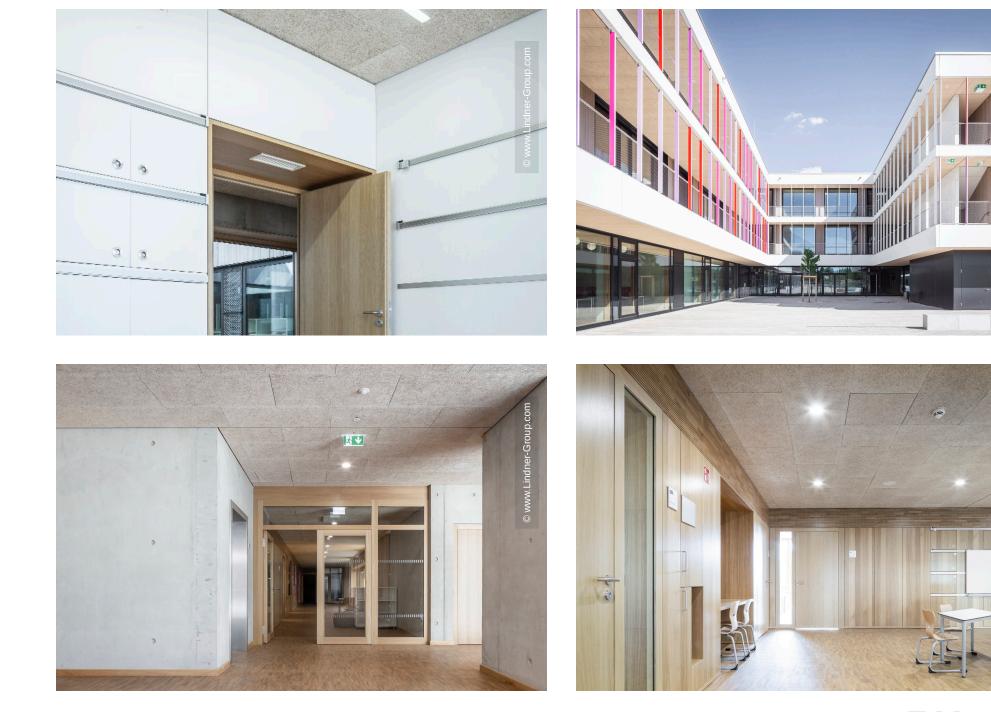

## **Project Description**

The Karlheinz Böhm School in Vaterstetten near Munich combines an elementary school and a secondary school under one roof. To be more precise, the building complex is divided into three-story structures that are arranged slightly offset from each other in a U-shape. A continuous main corridor not only connects the building sections with each other, but also leads to a triple gymnasium with an adjoining swimming pool. Lindner produced, supplied and installed almost 250 interior wood doors as well as several hundred square meters of wall paneling, cabinet systems and built-in furniture in matching oak veneer or white HPL decor. The doors in the corridors and classrooms meet all fire and sound insulation requirements. As experts for special designs, Lindner was commissioned for large-scale, mobile partition solutions that open the music rooms to the auditorium. For the wall cladding in the entrance area and in the auditorium, the fire-protection-tested, real wood veneered Lindner FIREwood wall panels in building material class A2 were chosen. They are also made of oak to match the other wooden elements in the assembly hall.