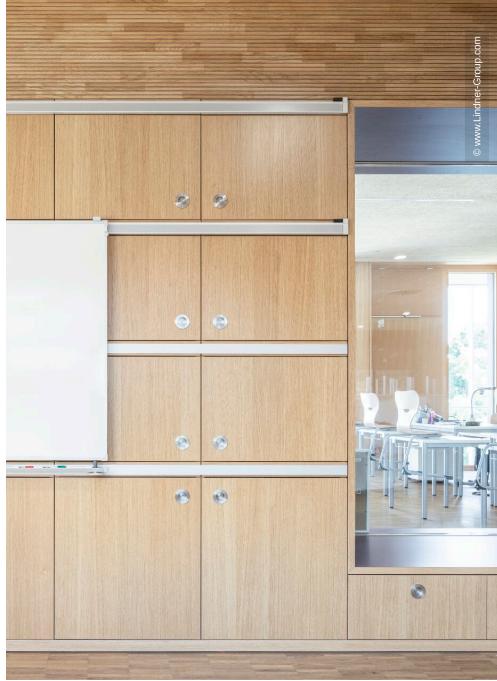

## **Project Description**

The Karlheinz Böhm School in Vaterstetten near Munich combines an elementary school and a secondary school under one roof. To be more precise, the building complex is divided into three-story structures that are arranged slightly offset from each other in a U-shape. A continuous main corridor not only connects the building sections with each other, but also leads to a triple gymnasium with an adjoining swimming pool. Lindner produced, supplied and installed almost 250 interior wood doors as well as several hundred square meters of wall paneling, cabinet systems and built-in furniture in matching oak veneer or white HPL decor. The doors in the corridors and classrooms meet all fire and sound insulation requirements. As experts for special designs, Lindner was commissioned for large-scale, mobile partition solutions that open the music rooms to the auditorium. For the wall cladding in the entrance area and in the auditorium, the fire-protection-tested, real wood veneered Lindner FIREwood wall panels in building material class A2 were chosen. They are also made of oak to match the other wooden elements in the assembly hall.

## **Completed Works**

- Doors
   Wooden doors
   241 Pcs

  Partitions
   Wall and ceiling panels
   FIREwood
   60 sqm
   Lindner Free Timber
   790 sqm

  Carpentry
- Carpentry Kitchenette Furniture