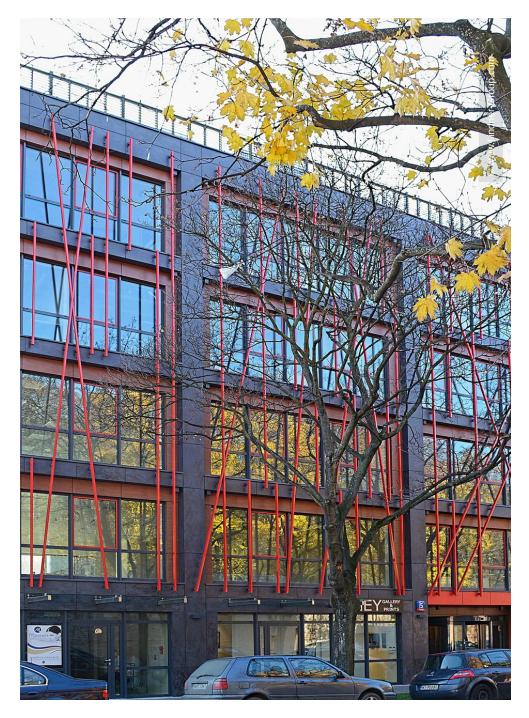

## **Project Description**

Portico Office Center in Warsaw is an intimate and modern office building located in the center part of the Capital. The building was made by Lindner in the general contracting system, it offers over 3,900 sq m of high-standard office space and an underground car park. A particular challenge during the implementation was the foundation of the building and securing the neighboring tenement house. The building is distinguished by an intriguing facade design. Since 2015, this building has become the new headquarters of Lindner Polska Sp. z o.o.