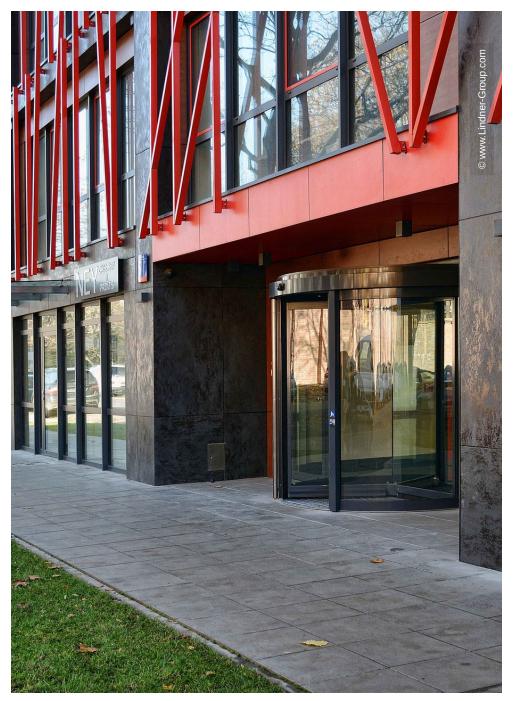

## **Project Description**

Portico Office Center in Warsaw is an intimate and modern office building located in the center part of the Capital. The building was made by Lindner in the general contracting system, it offers over 3,900 sq m of high-standard office space and an underground car park. A particular challenge during the implementation was the foundation of the building and securing the neighboring tenement house. The building is distinguished by an intriguing facade design. Since 2015, this building has become the new headquarters of Lindner Polska Sp. z o.o.