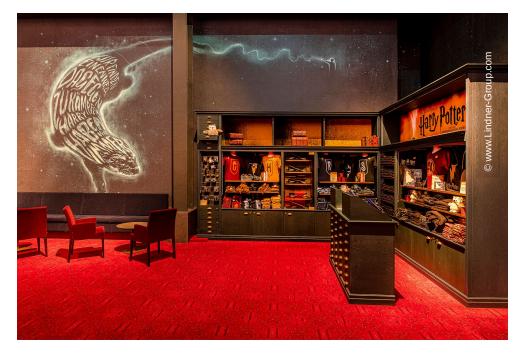

## **Project Description**

Hamburg, Großmarkthalle. Between fruit, vegetables and flowers, between hustle and bustle at dawn and convivial get-togethers until late in the evening, one of the city's historic landmarks is home to another highlight for tourists, Hamburgers and above all Harry Potter fans. In 2015, the Mehr! theatre was opened here as a multifunctional theater, and since 2020 it has been enchanting as a lavishly designed venue for "Harry Potter and the Enchanted Child".

For this, the hall was converted into a real theatre, with an acoustically optimised auditorium and two additional foyers. The new steel structures erected for this purpose formed the basic framework for the additional partition walls to the new foyers and were not only visually "refined" by Lindner, but also optimised in terms of sound insulation and manufactured to F90 fire protection standards. The floor construction, designed as FLOOR and more<sup>®</sup>, also comes from Lindner. In addition, Lindner manufactured its own room-in-room systems, each 60 metres long and with up to 14.60 m self-supporting ceilings as a special construction, which are used as VIP lounges and backstage areas. What started out as an order for 15 doors and insulation of the hall walls aradually developed into a comprehensive complete extension with scaffolding, doors, floors, drywall construction as well as painting and wallpapering. Thanks to the good coordination and final spurt in 3-shift operation, the project was completed in less than a year and on time for the first dress rehearsal.