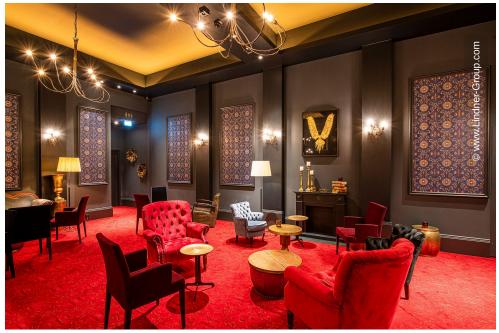

For this, the hall was converted into a real theatre, with an acoustically optimised auditorium and two additional foyers. The new steel structures erected for this purpose formed the basic framework for the additional partition walls to the new foyers and were not only visually "refined" by Lindner, but also optimised in terms of sound insulation and manufactured to F90 fire protection standards. The floor construction, designed as FLOOR and more<sup>®</sup>, also comes from Lindner. In addition, Lindner manufactured its own room-in-room systems, each 60 metres long and with up to 14.60 m self-supporting ceilings as a special construction, which are used as VIP lounges and backstage areas. What started out as an order for 15 doors and insulation of the hall walls aradually developed into a comprehensive complete extension with scaffolding, doors, floors, drywall construction as well as painting and wallpapering. Thanks to the good coordination and final spurt in 3-shift operation, the project was completed in less than a year and on time for the first dress rehearsal.