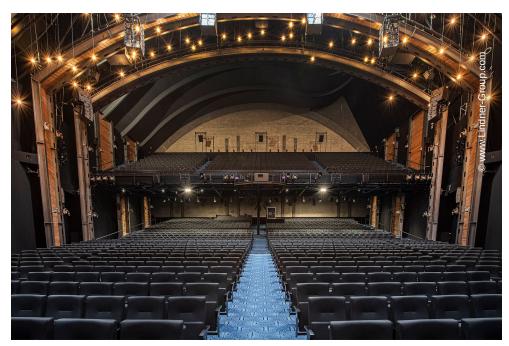

For this, the hall was converted into a real theatre, with an acoustically optimised auditorium and two additional foyers. The new steel structures erected for this purpose formed the basic framework for the additional partition walls to the new foyers and were not only visually "refined" by Lindner, but also optimised in terms of sound insulation and manufactured to F90 fire protection standards. The floor construction, designed as FLOOR and more<sup>®</sup>, also comes from Lindner. In addition, Lindner manufactured its own room-in-room systems, each 60 metres long and with up to 14.60 m self-supporting ceilings as a special construction, which are used as VIP lounges and backstage areas. What started out as an order for 15 doors and insulation of the hall walls aradually developed into a comprehensive complete extension with scaffolding, doors, floors, drywall construction as well as painting and wallpapering. Thanks to the good coordination and final spurt in 3-shift operation, the project was completed in less than a year and on time for the first dress rehearsal.