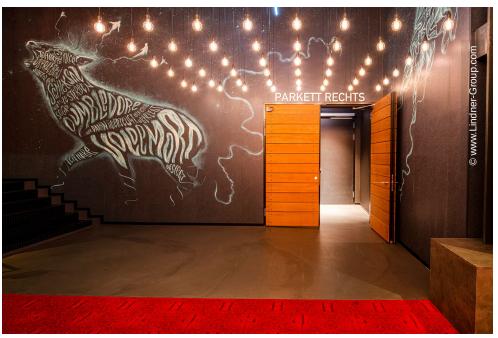

For this, the hall was converted into a real theatre, with an acoustically optimised auditorium and two additional foyers. The new steel structures erected for this purpose formed the basic framework for the additional partition walls to the new foyers and were not only visually "refined" by Lindner, but also optimised in terms of sound insulation and manufactured to F90 fire protection standards. The floor construction, designed as FLOOR and more<sup>®</sup>, also comes from Lindner. In addition, Lindner manufactured its own room-in-room systems, each 60 metres long and with up to 14.60 m self-supporting ceilings as a special construction, which are used as VIP lounges and backstage areas. What started out as an order for 15 doors and insulation of the hall walls aradually developed into a comprehensive complete extension with scaffolding, doors, floors, drywall construction as well as painting and wallpapering. Thanks to the good coordination and final spurt in 3-shift operation, the project was completed in less than a year and on time for the first dress rehearsal.