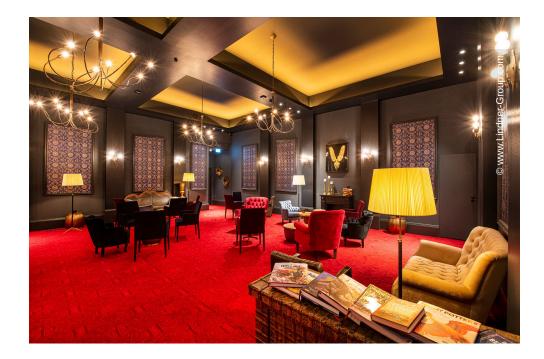

For this, the hall was converted into a real theatre, with an acoustically optimised auditorium and two additional foyers. The new steel structures erected for this purpose formed the basic framework for the additional partition walls to the new foyers and were not only visually "refined" by Lindner, but also optimised in terms of sound insulation and manufactured to F90 fire protection standards. The floor construction, designed as FLOOR and more<sup>®</sup>, also comes from Lindner. In addition, Lindner manufactured its own room-in-room systems, each 60 metres long and with up to 14.60 m self-supporting ceilings as a special construction, which are used as VIP lounges and backstage areas. What started out as an order for 15 doors and insulation of the hall walls aradually developed into a comprehensive complete extension with scaffolding, doors, floors, drywall construction as well as painting and wallpapering. Thanks to the good coordination and final spurt in 3-shift operation, the project was completed in less than a year and on time for the first dress rehearsal.