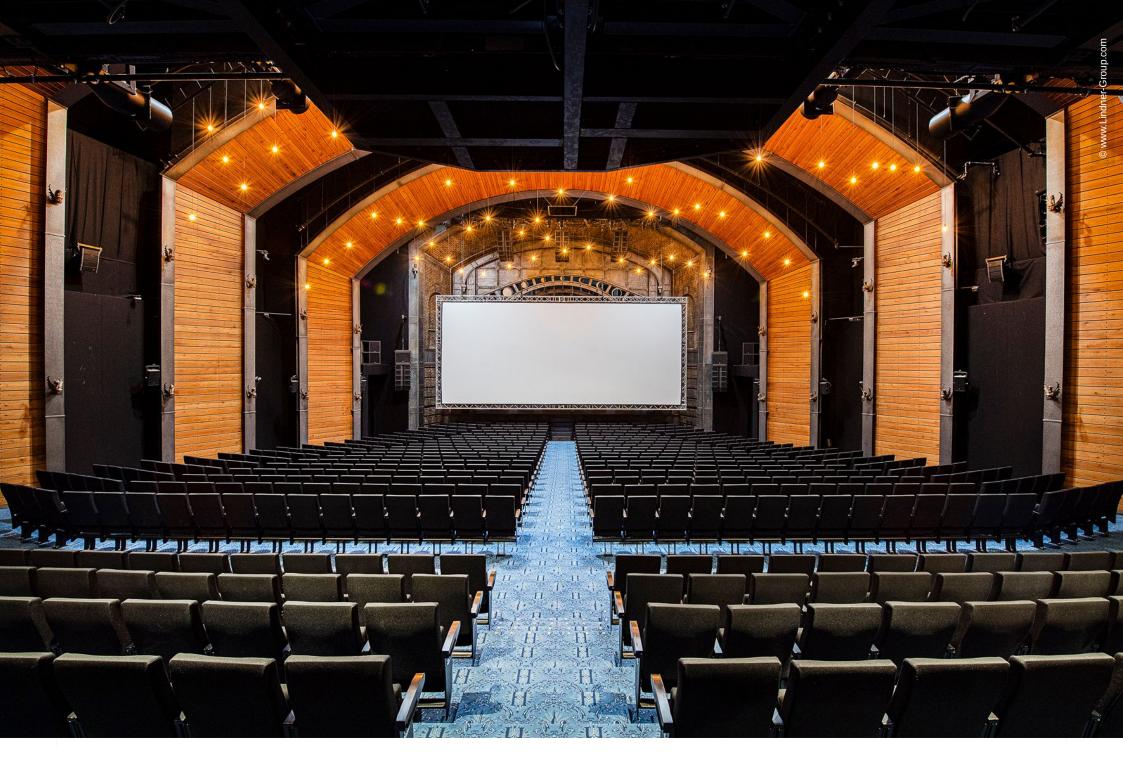

For this, the hall was converted into a real theatre, with an acoustically optimised auditorium and two additional foyers. The new steel structures erected for this purpose formed the basic framework for the additional partition walls to the new foyers and were not only visually "refined" by Lindner, but also optimised in terms of sound insulation and manufactured to F90 fire protection standards. The floor construction, designed as FLOOR and more<sup>®</sup>, also comes from Lindner. In addition, Lindner manufactured its own room-in-room systems, each 60 metres long and with up to 14.60 m self-supporting ceilings as a special construction, which are used as VIP lounges and backstage areas. What started out as an order for 15 doors and insulation of the hall walls aradually developed into a comprehensive complete extension with scaffolding, doors, floors, drywall construction as well as painting and wallpapering. Thanks to the good coordination and final spurt in 3-shift operation, the project was completed in less than a year and on time for the first dress rehearsal.