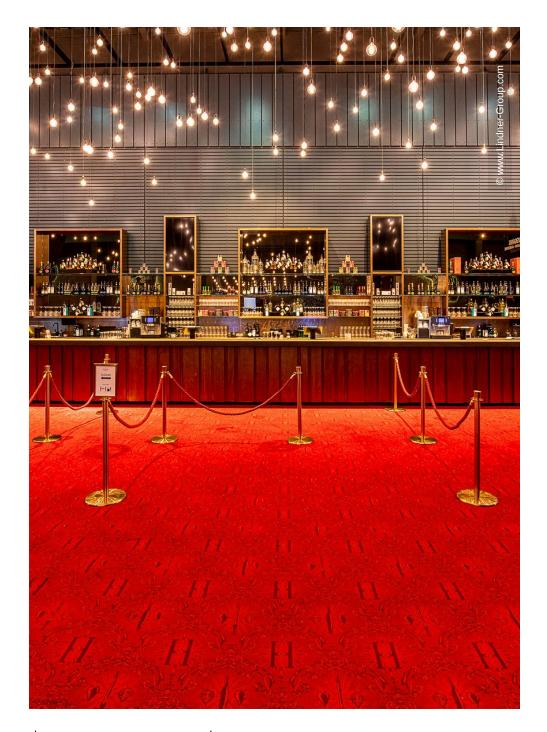

For this, the hall was converted into a real theatre, with an acoustically optimised auditorium and two additional foyers. The new steel structures erected for this purpose formed the basic framework for the additional partition walls to the new foyers and were not only visually "refined" by Lindner, but also optimised in terms of sound insulation and manufactured to F90 fire protection standards. The floor construction, designed as FLOOR and more<sup>®</sup>, also comes from Lindner. In addition, Lindner manufactured its own room-in-room systems, each 60 metres long and with up to 14.60 m self-supporting ceilings as a special construction, which are used as VIP lounges and backstage areas. What started out as an order for 15 doors and insulation of the hall walls aradually developed into a comprehensive complete extension with scaffolding, doors, floors, drywall construction as well as painting and wallpapering. Thanks to the good coordination and final spurt in 3-shift operation, the project was completed in less than a year and on time for the first dress rehearsal.