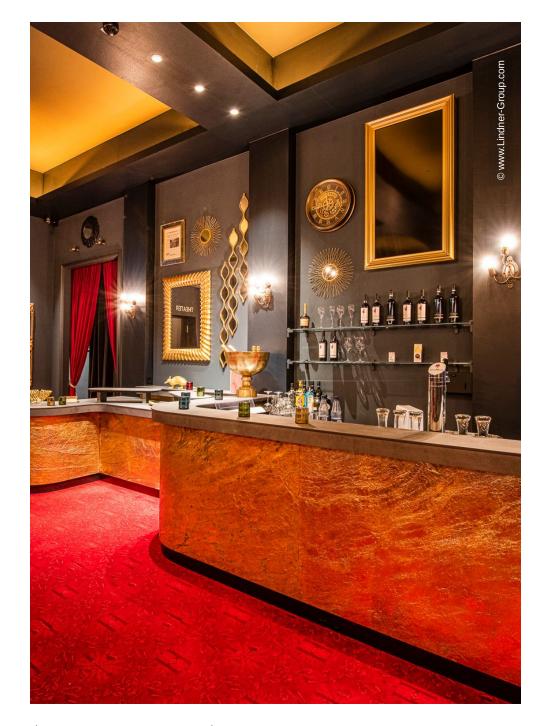

For this, the hall was converted into a real theatre, with an acoustically optimised auditorium and two additional foyers. The new steel structures erected for this purpose formed the basic framework for the additional partition walls to the new foyers and were not only visually "refined" by Lindner, but also optimised in terms of sound insulation and manufactured to F90 fire protection standards. The floor construction, designed as FLOOR and more<sup>®</sup>, also comes from Lindner. In addition, Lindner manufactured its own room-in-room systems, each 60 metres long and with up to 14.60 m self-supporting ceilings as a special construction, which are used as VIP lounges and backstage areas. What started out as an order for 15 doors and insulation of the hall walls aradually developed into a comprehensive complete extension with scaffolding, doors, floors, drywall construction as well as painting and wallpapering. Thanks to the good coordination and final spurt in 3-shift operation, the project was completed in less than a year and on time for the first dress rehearsal.