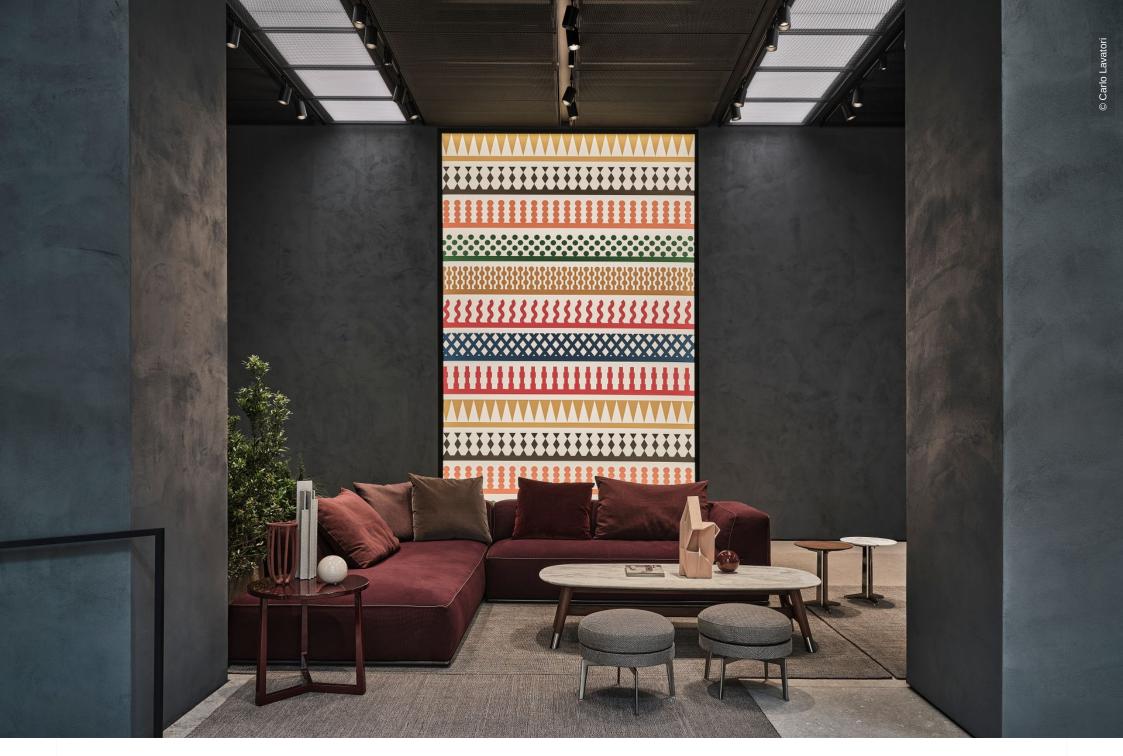

ACPV ARCHITECTS Antonio Citterio Patrica Viel was responsible for the design of the project. The architecture studio has come up with an innovative concept for a particularly flexible space that is easily transformable and aims to offer an authentic and immersive brand experience. The 800-m² showroom space spreads over two floors with large window fronts that dialogue with the urban landscape. Beyond the entrance threshold, the space opens up to visitors like a tour, presenting all the novelties of the 2022 collection.

To allow the furniture and furnishings from Flexform to unfold their full effect, simple yet modern system products were required. Lindner therefore supplied the suspended ceiling system LMD expanded metal in the deep matt powder coating MOODline in the colour lava grey with a colour-matched and supporting metal substructure for the integration of lighting and other systems (e.g. curtains, displays, flags,...). The ceiling impresses not only with timeless elegance, but also with maximum functionality regarding load-bearing capacity and revision options.