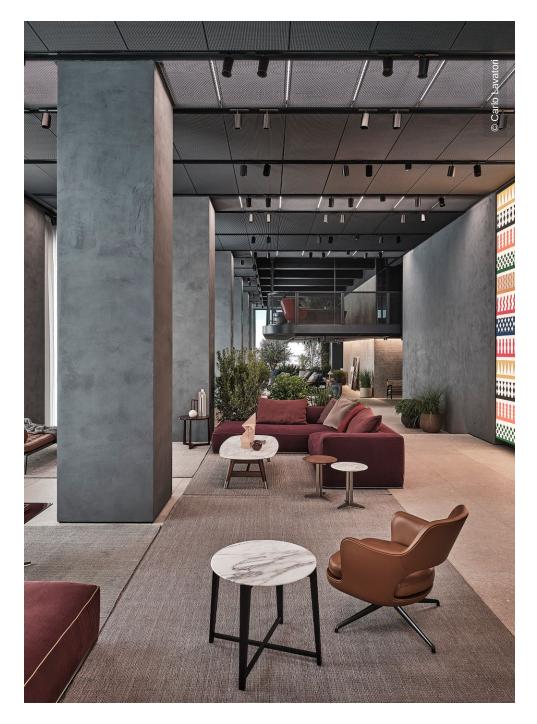

ACPV ARCHITECTS Antonio Citterio Patrica Viel was responsible for the design of the project. The architecture studio has come up with an innovative concept for a particularly flexible space that is easily transformable and aims to offer an authentic and immersive brand experience. The 800-m² showroom space spreads over two floors with large window fronts that dialogue with the urban landscape. Beyond the entrance threshold, the space opens up to visitors like a tour, presenting all the novelties of the 2022 collection.

To allow the furniture and furnishings from Flexform to unfold their full effect, simple yet modern system products were required. Lindner therefore supplied the suspended ceiling system LMD expanded metal in the deep matt powder coating MOODline in the colour lava grey with a colour-matched and supporting metal substructure for the integration of lighting and other systems (e.g. curtains, displays, flags,...). The ceiling impresses not only with timeless elegance, but also with maximum functionality regarding load-bearing capacity and revision options.