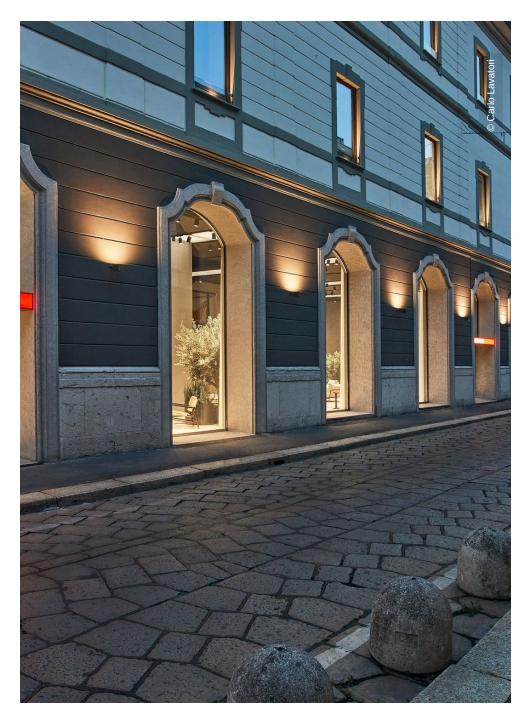

# Flexform Flagship Store, Via Moscova 33

Milan, Italy

# **Project Description**

Coinciding with the start of the sixtieth Salone del Mobile 2022 in Milan – the world's leading furniture fair – the new Flexform Milan furnishing store was opened at Via della Moscova 33. The showroom in Milan city centre was designed as a flexible and reconfigurable showroom that offers an all-round insight into the furnishings and style of the Italian premium furniture brand Flexform.

ACPV ARCHITECTS Antonio Citterio Patrica Viel was responsible for the design of the project. The architecture studio has come up with an innovative concept for a particularly flexible space that is easily transformable and aims to offer an authentic and immersive brand experience. The 800-m² showroom space spreads over two floors with large window fronts that dialogue with the urban landscape. Beyond the entrance threshold, the space opens up to visitors like a tour, presenting all the novelties of the 2022 collection.