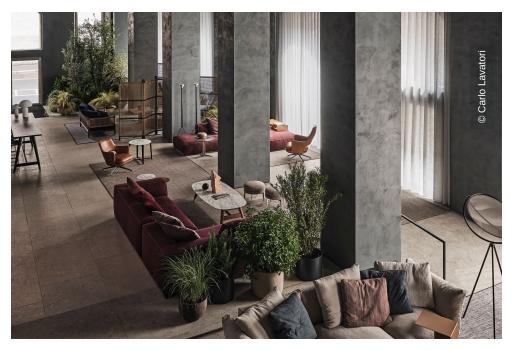

ACPV ARCHITECTS Antonio Citterio Patrica Viel was responsible for the design of the project. The architecture studio has come up with an innovative concept for a particularly flexible space that is easily transformable and aims to offer an authentic and immersive brand experience. The 800-m² showroom space spreads over two floors with large window fronts that dialogue with the urban landscape. Beyond the entrance threshold, the space opens up to visitors like a tour, presenting all the novelties of the 2022 collection.

To allow the furniture and furnishings from Flexform to unfold their full effect, simple yet modern system products were required. Lindner therefore supplied the suspended ceiling system LMD expanded metal in the deep matt powder coating MOODline in the colour lava grey with a colour-matched and supporting metal substructure for the integration of lighting and other systems (e.g. curtains, displays, flags,...). The ceiling impresses not only with timeless elegance, but also with maximum functionality regarding load-bearing capacity and revision options.