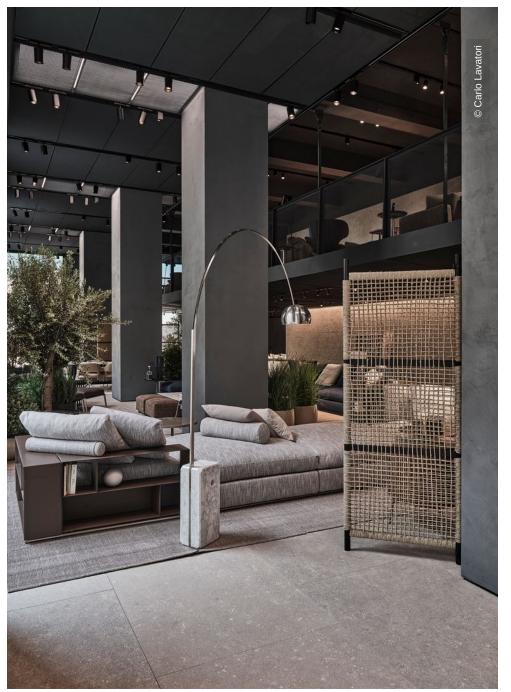

ACPV ARCHITECTS Antonio Citterio Patrica Viel was responsible for the design of the project. The architecture studio has come up with an innovative concept for a particularly flexible space that is easily transformable and aims to offer an authentic and immersive brand experience. The 800-m² showroom space spreads over two floors with large window fronts that dialogue with the urban landscape. Beyond the entrance threshold, the space opens up to visitors like a tour, presenting all the novelties of the 2022 collection.

To allow the furniture and furnishings from Flexform to unfold their full effect, simple yet modern system products were required. Lindner therefore supplied the suspended ceiling system LMD expanded metal in the deep matt powder coating MOODline in the colour lava grey with a colour-matched and supporting metal substructure for the integration of lighting and other systems (e.g. curtains, displays, flags,...). The ceiling impresses not only with timeless elegance, but also with maximum functionality regarding load-bearing capacity and revision options.