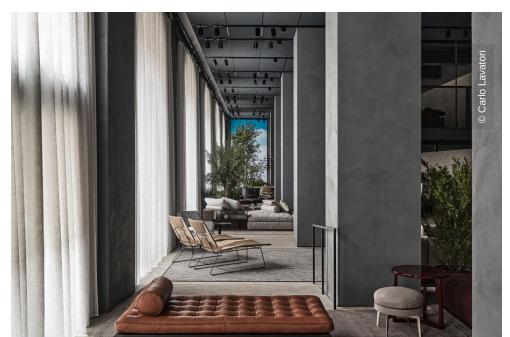

ACPV ARCHITECTS Antonio Citterio Patrica Viel was responsible for the design of the project. The architecture studio has come up with an innovative concept for a particularly flexible space that is easily transformable and aims to offer an authentic and immersive brand experience. The 800-m² showroom space spreads over two floors with large window fronts that dialogue with the urban landscape. Beyond the entrance threshold, the space opens up to visitors like a tour, presenting all the novelties of the 2022 collection.

To allow the furniture and furnishings from Flexform to unfold their full effect, simple yet modern system products were required. Lindner therefore supplied the suspended ceiling system LMD expanded metal in the deep matt powder coating MOODline in the colour lava grey with a colour-matched and supporting metal substructure for the integration of lighting and other systems (e.g. curtains, displays, flags,...). The ceiling impresses not only with timeless elegance, but also with maximum functionality regarding load-bearing capacity and revision options.